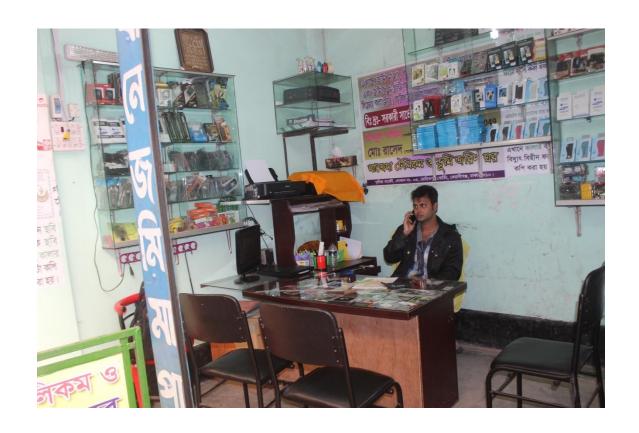

| Proposed Nobin Udyokta Business Info              |   |                                                                                                                                                                                                                                                                                                                                                                                                                                                                                                       |  |
|---------------------------------------------------|---|-------------------------------------------------------------------------------------------------------------------------------------------------------------------------------------------------------------------------------------------------------------------------------------------------------------------------------------------------------------------------------------------------------------------------------------------------------------------------------------------------------|--|
| Business Name                                     | : | SAJEDA TELECOM & LAND SURVEYOR                                                                                                                                                                                                                                                                                                                                                                                                                                                                        |  |
| Location                                          | : | Ruhitpur, Keraniganj, Dhaka                                                                                                                                                                                                                                                                                                                                                                                                                                                                           |  |
| Total Investment in BDT                           | : | BDT 3,00,000/-                                                                                                                                                                                                                                                                                                                                                                                                                                                                                        |  |
| Financing                                         | : | Self BDT 1,80,000/- (from existing business) 60% Required Investment BDT 1,20,000/- (as equity) 40%                                                                                                                                                                                                                                                                                                                                                                                                   |  |
| Present salary/drawings from business (estimates) | : | BDT 5,000/-                                                                                                                                                                                                                                                                                                                                                                                                                                                                                           |  |
| Proposed Salary                                   | : | BDT 5,000/-                                                                                                                                                                                                                                                                                                                                                                                                                                                                                           |  |
| Size of shop                                      | : | 9 ft x 22 ft= 198 square ft                                                                                                                                                                                                                                                                                                                                                                                                                                                                           |  |
| Security of the shop                              | : | BDT 20,000/-                                                                                                                                                                                                                                                                                                                                                                                                                                                                                          |  |
| Implementation                                    | : | <ul> <li>The business is planned to be scaled up by investment in existing goods like; Mobile charger, Headphone, Cover etc.</li> <li>Income from various computer service &amp; Land Serveing.</li> <li>Average 20% gain on sale.</li> <li>The business is operating by entrepreneur. Existing no employee.</li> <li>After getting equity fund one employee will be appointed.</li> <li>The shop is rented.</li> <li>Collects goods from Dhaka.</li> <li>Agreed grace period is 3 months.</li> </ul> |  |