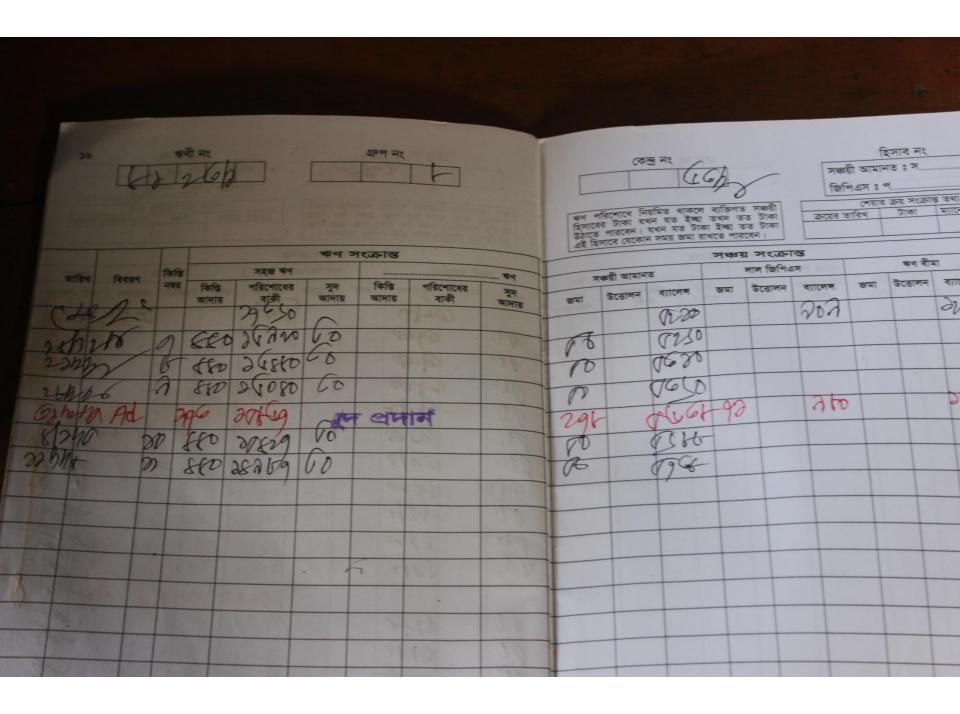

#### BRIEF HISTORY OF GB LOAN UTILIZATION BY HIS FAMILY

MOST. RASEDA joined Grameen Bank since 22 years ago. At first she took 5,000 taka loan from Grameen Bank. She gradually took loan from GB. Utilize loan in agriculture.