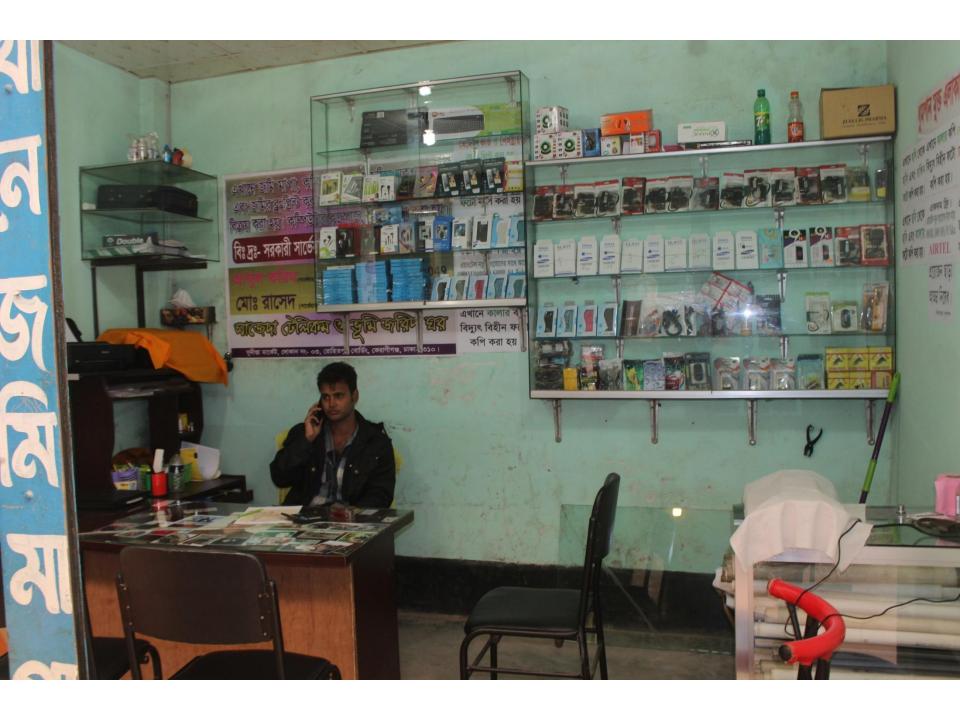

| Proposed Nobin Udyokta Business Info              |   |                                                                                                                                                                                                                                                                                                                                                                                                                                                                                                       |  |
|---------------------------------------------------|---|-------------------------------------------------------------------------------------------------------------------------------------------------------------------------------------------------------------------------------------------------------------------------------------------------------------------------------------------------------------------------------------------------------------------------------------------------------------------------------------------------------|--|
| Business Name                                     | : | SAJEDA TELECOM & LAND SURVEYOR                                                                                                                                                                                                                                                                                                                                                                                                                                                                        |  |
| Location                                          | : | Ruhitpur, Keraniganj, Dhaka                                                                                                                                                                                                                                                                                                                                                                                                                                                                           |  |
| Total Investment in BDT                           | : | BDT 3,00,000/-                                                                                                                                                                                                                                                                                                                                                                                                                                                                                        |  |
| Financing                                         | : | Self BDT 1,80,000/- (from existing business) 60% Required Investment BDT 1,20,000/- (as equity) 40%                                                                                                                                                                                                                                                                                                                                                                                                   |  |
| Present salary/drawings from business (estimates) | : | BDT 5,000/-                                                                                                                                                                                                                                                                                                                                                                                                                                                                                           |  |
| Proposed Salary                                   | : | BDT 5,000/-                                                                                                                                                                                                                                                                                                                                                                                                                                                                                           |  |
| Size of shop                                      | : | 9 ft x 22 ft= 198 square ft                                                                                                                                                                                                                                                                                                                                                                                                                                                                           |  |
| Security of the shop                              | : | BDT 20,000/-                                                                                                                                                                                                                                                                                                                                                                                                                                                                                          |  |
| Implementation                                    | : | <ul> <li>The business is planned to be scaled up by investment in existing goods like; Mobile charger, Headphone, Cover etc.</li> <li>Income from various computer service &amp; Land Serveing.</li> <li>Average 20% gain on sale.</li> <li>The business is operating by entrepreneur. Existing no employee.</li> <li>After getting equity fund one employee will be appointed.</li> <li>The shop is rented.</li> <li>Collects goods from Dhaka.</li> <li>Agreed grace period is 3 months.</li> </ul> |  |

| Existing Business (BDT)           |       |         |         |  |  |
|-----------------------------------|-------|---------|---------|--|--|
| Particular                        | Daily | Monthly | Yearly  |  |  |
| Revenue (sales)                   |       |         |         |  |  |
| Mobile Accessories                | 1,550 | 46,500  | 558,000 |  |  |
| Computer service & serveying      | 400   | 12,000  | 144,000 |  |  |
| Total Sales (A)                   | 1,950 | 58,500  | 702,000 |  |  |
| Less. Variable Expense            |       |         |         |  |  |
| Mobile Accessories                | 1,240 | 37,200  | 446,400 |  |  |
| Computer service & serveying      | 80    | 2,400   | 28,800  |  |  |
| Total variable Expense (B)        | 1,320 | 39,600  | 475,200 |  |  |
| Contribution Margin (CM) [C=(A-B) | 630   | 18,900  | 226,800 |  |  |
| Less. Fixed Expense               |       |         |         |  |  |
| Rent                              |       | 4,000   | 48,000  |  |  |
| Electricity Bill                  |       | 500     | 6,000   |  |  |
| Mobile Bill                       |       | 500     | 6,000   |  |  |
| Salary (self)                     |       | 5,000   | 60,000  |  |  |
| Transportation                    |       | 500     | 6,000   |  |  |
| Entertainment                     |       | 500     | 6,000   |  |  |
| Total fixed Cost (D)              |       | 11,000  | 126,000 |  |  |
| Net Profit (E) [C-D)              |       | 7,900   | 100,800 |  |  |