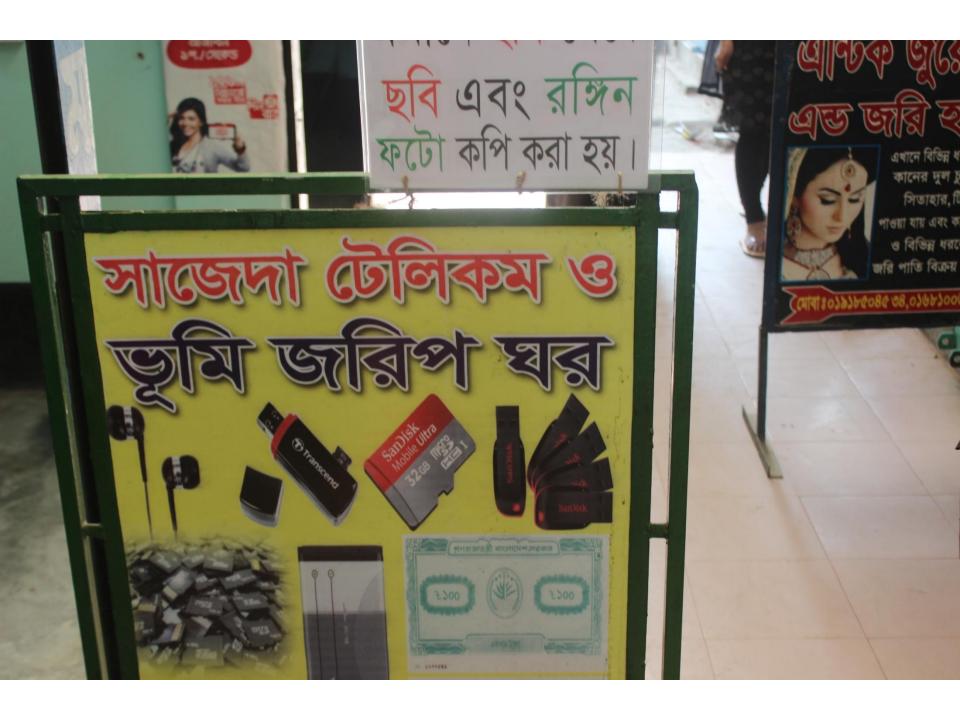

# Pictures

ভাড়াটিয়া চুক্তিগত্র দলিল

নাম: বিমল চন্দ্ৰ ঘোষ, পিতা: সগাঁয় গবিন্দ ঘোষ, সাং- রোহিত ঢাকা।

১। নাম: মোঃ রাশেদ মিয়া , পিতা: আব্দুল করিম , সাং- ক্রাইতং কেরানীগঞ্জ , জেলা: ঢাকা।