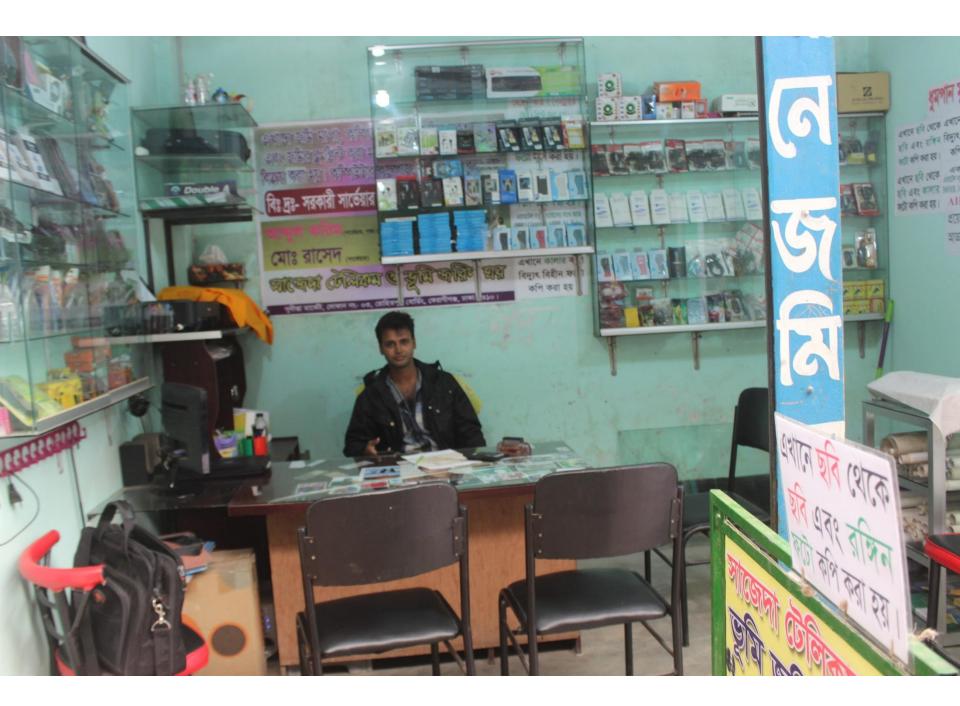

| Proposed Nobin Udyokta Business Info              |   |                                                                                                                                                                                                                                                                                                                                                                                                                                                                                                       |  |
|---------------------------------------------------|---|-------------------------------------------------------------------------------------------------------------------------------------------------------------------------------------------------------------------------------------------------------------------------------------------------------------------------------------------------------------------------------------------------------------------------------------------------------------------------------------------------------|--|
| Business Name                                     | : | SAJEDA TELECOM & LAND SURVEYOR                                                                                                                                                                                                                                                                                                                                                                                                                                                                        |  |
| Location                                          | : | Ruhitpur, Keraniganj, Dhaka                                                                                                                                                                                                                                                                                                                                                                                                                                                                           |  |
| Total Investment in BDT                           | : | BDT 3,00,000/-                                                                                                                                                                                                                                                                                                                                                                                                                                                                                        |  |
| Financing                                         | : | Self BDT 1,80,000/- (from existing business) 60% Required Investment BDT 1,20,000/- (as equity) 40%                                                                                                                                                                                                                                                                                                                                                                                                   |  |
| Present salary/drawings from business (estimates) | : | BDT 5,000/-                                                                                                                                                                                                                                                                                                                                                                                                                                                                                           |  |
| Proposed Salary                                   | : | BDT 5,000/-                                                                                                                                                                                                                                                                                                                                                                                                                                                                                           |  |
| Size of shop                                      | : | 9 ft x 22 ft= 198 square ft                                                                                                                                                                                                                                                                                                                                                                                                                                                                           |  |
| Security of the shop                              | : | BDT 20,000/-                                                                                                                                                                                                                                                                                                                                                                                                                                                                                          |  |
| Implementation                                    | : | <ul> <li>The business is planned to be scaled up by investment in existing goods like; Mobile charger, Headphone, Cover etc.</li> <li>Income from various computer service &amp; Land Serveing.</li> <li>Average 20% gain on sale.</li> <li>The business is operating by entrepreneur. Existing no employee.</li> <li>After getting equity fund one employee will be appointed.</li> <li>The shop is rented.</li> <li>Collects goods from Dhaka.</li> <li>Agreed grace period is 3 months.</li> </ul> |  |