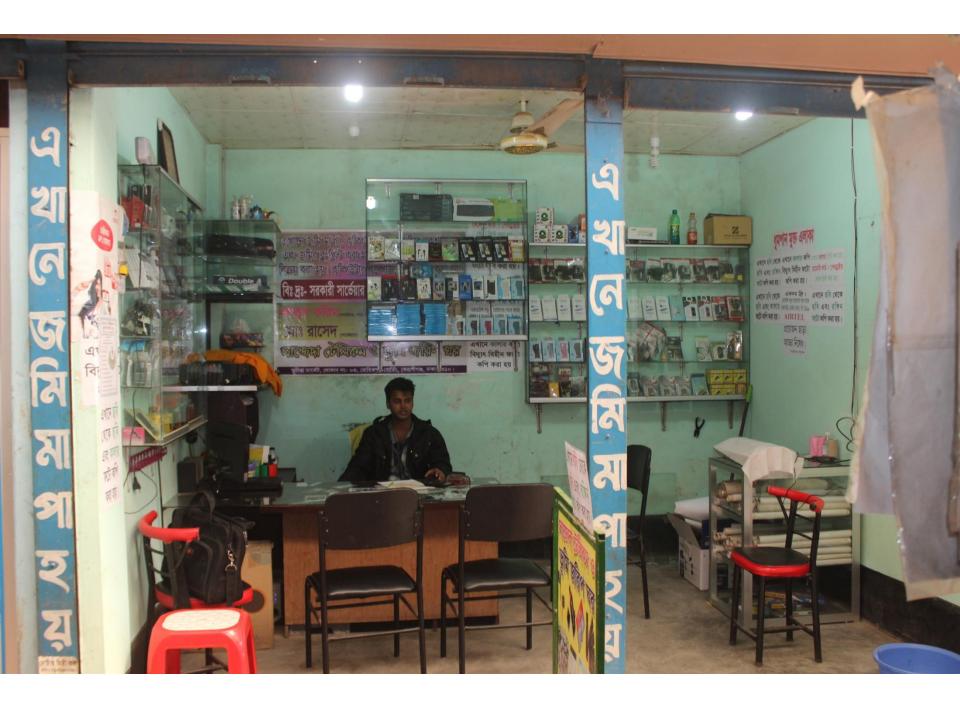

| Proposed Nobin Udyokta Business Info              |   |                                                                                                                                                                                                                                                                                                                                                                                                                                                                                                       |  |
|---------------------------------------------------|---|-------------------------------------------------------------------------------------------------------------------------------------------------------------------------------------------------------------------------------------------------------------------------------------------------------------------------------------------------------------------------------------------------------------------------------------------------------------------------------------------------------|--|
| Business Name                                     | : | SAJEDA TELECOM & LAND SURVEYOR                                                                                                                                                                                                                                                                                                                                                                                                                                                                        |  |
| Location                                          | : | Ruhitpur, Keraniganj, Dhaka                                                                                                                                                                                                                                                                                                                                                                                                                                                                           |  |
| Total Investment in BDT                           | : | BDT 3,00,000/-                                                                                                                                                                                                                                                                                                                                                                                                                                                                                        |  |
| Financing                                         | : | Self BDT 1,80,000/- (from existing business) 60% Required Investment BDT 1,20,000/- (as equity) 40%                                                                                                                                                                                                                                                                                                                                                                                                   |  |
| Present salary/drawings from business (estimates) | : | BDT 5,000/-                                                                                                                                                                                                                                                                                                                                                                                                                                                                                           |  |
| Proposed Salary                                   | : | BDT 5,000/-                                                                                                                                                                                                                                                                                                                                                                                                                                                                                           |  |
| Size of shop                                      | : | 9 ft x 22 ft= 198 square ft                                                                                                                                                                                                                                                                                                                                                                                                                                                                           |  |
| Security of the shop                              | : | BDT 20,000/-                                                                                                                                                                                                                                                                                                                                                                                                                                                                                          |  |
| Implementation                                    | : | <ul> <li>The business is planned to be scaled up by investment in existing goods like; Mobile charger, Headphone, Cover etc.</li> <li>Income from various computer service &amp; Land Serveing.</li> <li>Average 20% gain on sale.</li> <li>The business is operating by entrepreneur. Existing no employee.</li> <li>After getting equity fund one employee will be appointed.</li> <li>The shop is rented.</li> <li>Collects goods from Dhaka.</li> <li>Agreed grace period is 3 months.</li> </ul> |  |