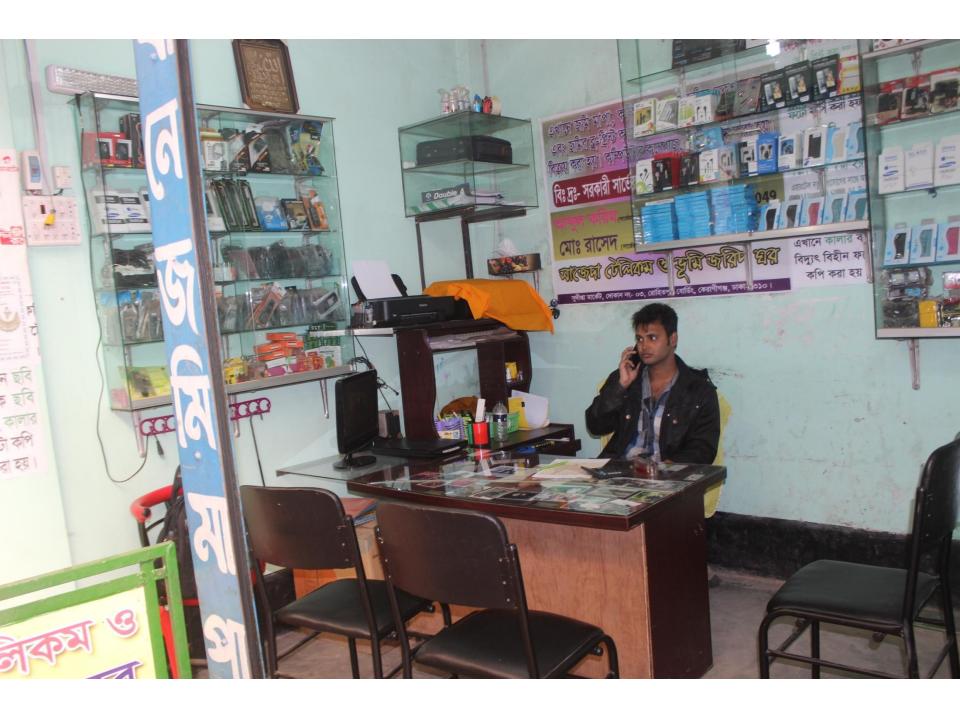

| Proposed Nobin Udyokta Business Info              |   |                                                                                                                                                                                                                                                                                                                                                                                                                                                                                                       |  |
|---------------------------------------------------|---|-------------------------------------------------------------------------------------------------------------------------------------------------------------------------------------------------------------------------------------------------------------------------------------------------------------------------------------------------------------------------------------------------------------------------------------------------------------------------------------------------------|--|
| Business Name                                     | : | SAJEDA TELECOM & LAND SURVEYOR                                                                                                                                                                                                                                                                                                                                                                                                                                                                        |  |
| Location                                          | : | Ruhitpur, Keraniganj, Dhaka                                                                                                                                                                                                                                                                                                                                                                                                                                                                           |  |
| Total Investment in BDT                           | : | BDT 3,00,000/-                                                                                                                                                                                                                                                                                                                                                                                                                                                                                        |  |
| Financing                                         | : | Self BDT 1,80,000/- (from existing business) 60% Required Investment BDT 1,20,000/- (as equity) 40%                                                                                                                                                                                                                                                                                                                                                                                                   |  |
| Present salary/drawings from business (estimates) | : | BDT 5,000/-                                                                                                                                                                                                                                                                                                                                                                                                                                                                                           |  |
| Proposed Salary                                   | : | BDT 5,000/-                                                                                                                                                                                                                                                                                                                                                                                                                                                                                           |  |
| Size of shop                                      | : | 9 ft x 22 ft= 198 square ft                                                                                                                                                                                                                                                                                                                                                                                                                                                                           |  |
| Security of the shop                              | : | BDT 20,000/-                                                                                                                                                                                                                                                                                                                                                                                                                                                                                          |  |
| Implementation                                    | : | <ul> <li>The business is planned to be scaled up by investment in existing goods like; Mobile charger, Headphone, Cover etc.</li> <li>Income from various computer service &amp; Land Serveing.</li> <li>Average 20% gain on sale.</li> <li>The business is operating by entrepreneur. Existing no employee.</li> <li>After getting equity fund one employee will be appointed.</li> <li>The shop is rented.</li> <li>Collects goods from Dhaka.</li> <li>Agreed grace period is 3 months.</li> </ul> |  |

| Existing Business (BDT)           |       |         |         |  |  |
|-----------------------------------|-------|---------|---------|--|--|
| Particular                        | Daily | Monthly | Yearly  |  |  |
| Revenue (sales)                   |       |         |         |  |  |
| Mobile Accessories                | 1,550 | 46,500  | 558,000 |  |  |
| Computer service & serveying      | 400   | 12,000  | 144,000 |  |  |
| Total Sales (A)                   | 1,950 | 58,500  | 702,000 |  |  |
| Less. Variable Expense            |       |         |         |  |  |
| Mobile Accessories                | 1,240 | 37,200  | 446,400 |  |  |
| Computer service & serveying      | 80    | 2,400   | 28,800  |  |  |
| Total variable Expense (B)        | 1,320 | 39,600  | 475,200 |  |  |
| Contribution Margin (CM) [C=(A-B) | 630   | 18,900  | 226,800 |  |  |
| Less. Fixed Expense               |       |         |         |  |  |
| Rent                              |       | 4,000   | 48,000  |  |  |
| Electricity Bill                  |       | 500     | 6,000   |  |  |
| Mobile Bill                       |       | 500     | 6,000   |  |  |
| Salary (self)                     |       | 5,000   | 60,000  |  |  |
| Transportation                    |       | 500     | 6,000   |  |  |
| Entertainment                     |       | 500     | 6,000   |  |  |
| Total fixed Cost (D)              |       | 11,000  | 126,000 |  |  |
| Net Profit (E) [C-D)              |       | 7,900   | 100,800 |  |  |