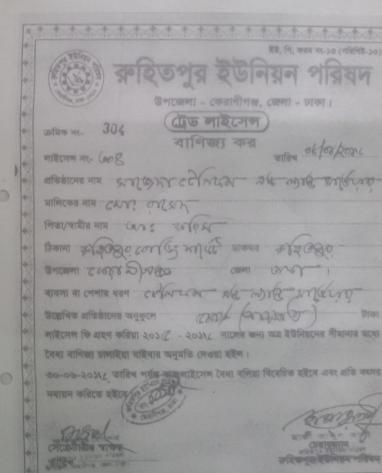

# Pictures

ভাড়াটিয়া চুক্তিগত্র দলিল

নাম: বিমল চন্দ্ৰ ঘোষ, পিতা: সগাঁয় গবিন্দ ঘোষ, সাং- রোহিত ঢাকা।

১। নাম: মোঃ রাশেদ মিয়া , পিতা: আব্দুল করিম , সাং- ক্রাইতং কেরানীগঞ্জ , জেলা: ঢাকা।