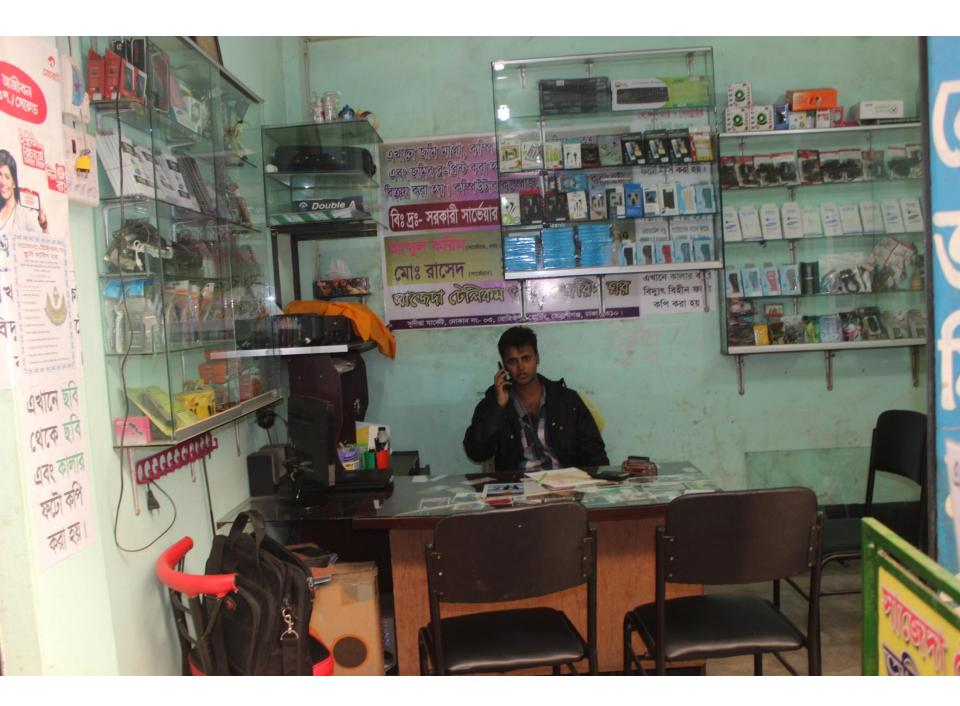

| Proposed Nobin Udyokta Business Info              |   |                                                                                                                                                                                                                                                                                                                                                                                                                                                                                                       |  |
|---------------------------------------------------|---|-------------------------------------------------------------------------------------------------------------------------------------------------------------------------------------------------------------------------------------------------------------------------------------------------------------------------------------------------------------------------------------------------------------------------------------------------------------------------------------------------------|--|
| Business Name                                     | : | SAJEDA TELECOM & LAND SURVEYOR                                                                                                                                                                                                                                                                                                                                                                                                                                                                        |  |
| Location                                          | : | Ruhitpur, Keraniganj, Dhaka                                                                                                                                                                                                                                                                                                                                                                                                                                                                           |  |
| Total Investment in BDT                           | : | BDT 3,00,000/-                                                                                                                                                                                                                                                                                                                                                                                                                                                                                        |  |
| Financing                                         | : | Self BDT 1,80,000/- (from existing business) 60% Required Investment BDT 1,20,000/- (as equity) 40%                                                                                                                                                                                                                                                                                                                                                                                                   |  |
| Present salary/drawings from business (estimates) | : | BDT 5,000/-                                                                                                                                                                                                                                                                                                                                                                                                                                                                                           |  |
| Proposed Salary                                   | : | BDT 5,000/-                                                                                                                                                                                                                                                                                                                                                                                                                                                                                           |  |
| Size of shop                                      | : | 9 ft x 22 ft= 198 square ft                                                                                                                                                                                                                                                                                                                                                                                                                                                                           |  |
| Security of the shop                              | : | BDT 20,000/-                                                                                                                                                                                                                                                                                                                                                                                                                                                                                          |  |
| Implementation                                    | : | <ul> <li>The business is planned to be scaled up by investment in existing goods like; Mobile charger, Headphone, Cover etc.</li> <li>Income from various computer service &amp; Land Serveing.</li> <li>Average 20% gain on sale.</li> <li>The business is operating by entrepreneur. Existing no employee.</li> <li>After getting equity fund one employee will be appointed.</li> <li>The shop is rented.</li> <li>Collects goods from Dhaka.</li> <li>Agreed grace period is 3 months.</li> </ul> |  |

| Existing Business (BDT)           |       |         |         |  |  |
|-----------------------------------|-------|---------|---------|--|--|
| Particular                        | Daily | Monthly | Yearly  |  |  |
| Revenue (sales)                   |       |         |         |  |  |
| Mobile Accessories                | 1,550 | 46,500  | 558,000 |  |  |
| Computer service & serveying      | 400   | 12,000  | 144,000 |  |  |
| Total Sales (A)                   | 1,950 | 58,500  | 702,000 |  |  |
| Less. Variable Expense            |       |         |         |  |  |
| Mobile Accessories                | 1,240 | 37,200  | 446,400 |  |  |
| Computer service & serveying      | 80    | 2,400   | 28,800  |  |  |
| Total variable Expense (B)        | 1,320 | 39,600  | 475,200 |  |  |
| Contribution Margin (CM) [C=(A-B) | 630   | 18,900  | 226,800 |  |  |
| Less. Fixed Expense               |       |         |         |  |  |
| Rent                              |       | 4,000   | 48,000  |  |  |
| Electricity Bill                  |       | 500     | 6,000   |  |  |
| Mobile Bill                       |       | 500     | 6,000   |  |  |
| Salary (self)                     |       | 5,000   | 60,000  |  |  |
| Transportation                    |       | 500     | 6,000   |  |  |
| Entertainment                     |       | 500     | 6,000   |  |  |
| Total fixed Cost (D)              |       | 11,000  | 126,000 |  |  |
| Net Profit (E) [C-D)              |       | 7,900   | 100,800 |  |  |