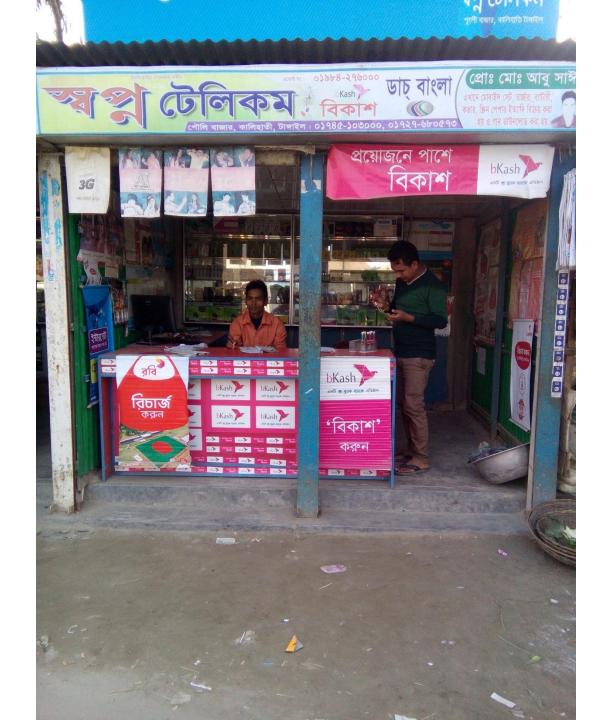

| Proposed Nobin Udyokta Business Info                 |   |                                                                                                                                                                                                                                                                                                                                                                                                          |  |
|------------------------------------------------------|---|----------------------------------------------------------------------------------------------------------------------------------------------------------------------------------------------------------------------------------------------------------------------------------------------------------------------------------------------------------------------------------------------------------|--|
| Business Name                                        | : | SAWPNO TELECOM                                                                                                                                                                                                                                                                                                                                                                                           |  |
| Location                                             | : | Pouli Bazar, Kalihati,Tangail.                                                                                                                                                                                                                                                                                                                                                                           |  |
| Total Investment in BDT                              | : | BDT 200,000                                                                                                                                                                                                                                                                                                                                                                                              |  |
| Financing                                            | : | Self BDT 120,000(from existing business)60%<br>Required Investment BDT 80,000(as equity) 40%                                                                                                                                                                                                                                                                                                             |  |
| Present salary/drawings<br>from business (estimates) | : | BDT 5,000                                                                                                                                                                                                                                                                                                                                                                                                |  |
| Proposed Salary                                      |   | BDT 5,000                                                                                                                                                                                                                                                                                                                                                                                                |  |
| Size of shop                                         | : | 10ft x 7 ft= 70 square ft                                                                                                                                                                                                                                                                                                                                                                                |  |
| Security of the shop                                 | : | -                                                                                                                                                                                                                                                                                                                                                                                                        |  |
| Implementation                                       | : | <ul> <li>The business is planned to be scaled up by investment in existing goods like; Charger, Memory card, Battery, Headphone, Sim Card etc.</li> <li>Bkash&amp;Flexiload, Service too.</li> <li>Average 10% gain on sale.</li> <li>The business is operating by entrepreneur.</li> <li>The shop is rented.</li> <li>Collects goods from Tangail.</li> <li>Agreed grace period is 3 months.</li> </ul> |  |