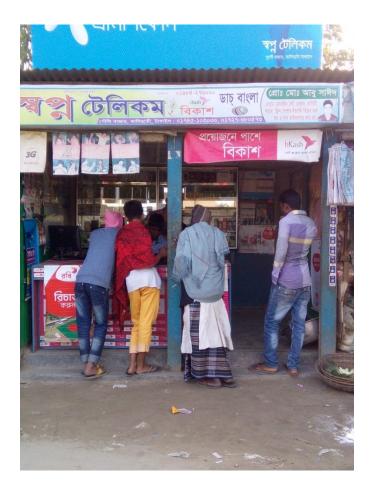

| Proposed Nobin Udyokta Business Info                 |   |                                                                                                                                                                                                                                                                                                                                                                                                          |  |
|------------------------------------------------------|---|----------------------------------------------------------------------------------------------------------------------------------------------------------------------------------------------------------------------------------------------------------------------------------------------------------------------------------------------------------------------------------------------------------|--|
| Business Name                                        | : | SAWPNO TELECOM                                                                                                                                                                                                                                                                                                                                                                                           |  |
| Location                                             | : | Pouli Bazar, Kalihati,Tangail.                                                                                                                                                                                                                                                                                                                                                                           |  |
| Total Investment in BDT                              | : | BDT 200,000                                                                                                                                                                                                                                                                                                                                                                                              |  |
| Financing                                            | : | Self BDT 120,000(from existing business)60%<br>Required Investment BDT 80,000(as equity) 40%                                                                                                                                                                                                                                                                                                             |  |
| Present salary/drawings<br>from business (estimates) | : | BDT 5,000                                                                                                                                                                                                                                                                                                                                                                                                |  |
| Proposed Salary                                      |   | BDT 5,000                                                                                                                                                                                                                                                                                                                                                                                                |  |
| Size of shop                                         | : | 10ft x 7 ft= 70 square ft                                                                                                                                                                                                                                                                                                                                                                                |  |
| Security of the shop                                 | : | -                                                                                                                                                                                                                                                                                                                                                                                                        |  |
| Implementation                                       | : | <ul> <li>The business is planned to be scaled up by investment in existing goods like; Charger, Memory card, Battery, Headphone, Sim Card etc.</li> <li>Bkash&amp;Flexiload, Service too.</li> <li>Average 10% gain on sale.</li> <li>The business is operating by entrepreneur.</li> <li>The shop is rented.</li> <li>Collects goods from Tangail.</li> <li>Agreed grace period is 3 months.</li> </ul> |  |