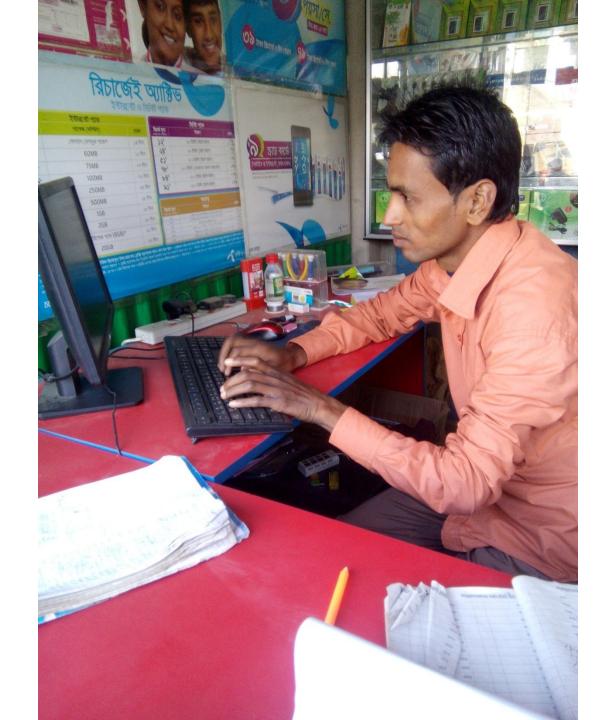

| Proposed Nobin Udyokta Business Info                 |   |                                                                                                                                                                                                                                                                                                                                                                                                          |  |
|------------------------------------------------------|---|----------------------------------------------------------------------------------------------------------------------------------------------------------------------------------------------------------------------------------------------------------------------------------------------------------------------------------------------------------------------------------------------------------|--|
| Business Name                                        | : | SAWPNO TELECOM                                                                                                                                                                                                                                                                                                                                                                                           |  |
| Location                                             | : | Pouli Bazar, Kalihati,Tangail.                                                                                                                                                                                                                                                                                                                                                                           |  |
| Total Investment in BDT                              | : | BDT 200,000                                                                                                                                                                                                                                                                                                                                                                                              |  |
| Financing                                            | : | Self BDT 120,000(from existing business)60%<br>Required Investment BDT 80,000(as equity) 40%                                                                                                                                                                                                                                                                                                             |  |
| Present salary/drawings<br>from business (estimates) | : | BDT 5,000                                                                                                                                                                                                                                                                                                                                                                                                |  |
| Proposed Salary                                      |   | BDT 5,000                                                                                                                                                                                                                                                                                                                                                                                                |  |
| Size of shop                                         | : | 10ft x 7 ft= 70 square ft                                                                                                                                                                                                                                                                                                                                                                                |  |
| Security of the shop                                 | : | -                                                                                                                                                                                                                                                                                                                                                                                                        |  |
| Implementation                                       | : | <ul> <li>The business is planned to be scaled up by investment in existing goods like; Charger, Memory card, Battery, Headphone, Sim Card etc.</li> <li>Bkash&amp;Flexiload, Service too.</li> <li>Average 10% gain on sale.</li> <li>The business is operating by entrepreneur.</li> <li>The shop is rented.</li> <li>Collects goods from Tangail.</li> <li>Agreed grace period is 3 months.</li> </ul> |  |