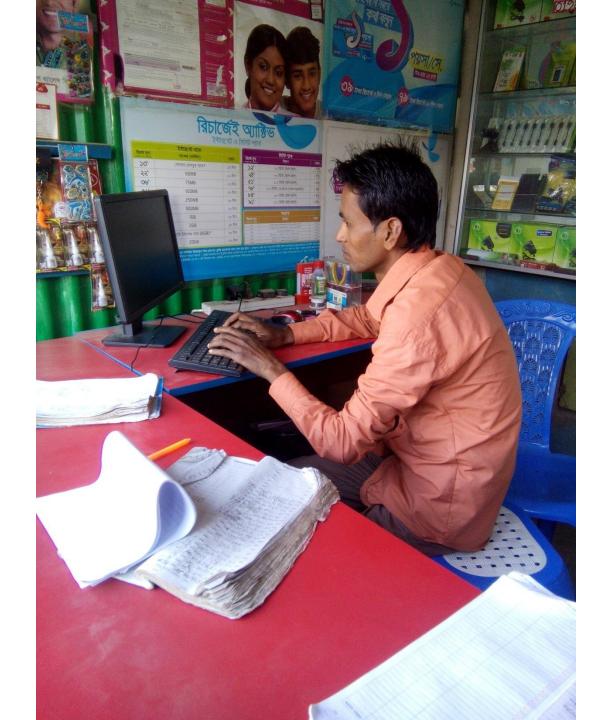

| Proposed Nobin Udyokta Business Info                 |   |                                                                                                                                                                                                                                                                                                                                                                                                          |  |
|------------------------------------------------------|---|----------------------------------------------------------------------------------------------------------------------------------------------------------------------------------------------------------------------------------------------------------------------------------------------------------------------------------------------------------------------------------------------------------|--|
| Business Name                                        | : | SAWPNO TELECOM                                                                                                                                                                                                                                                                                                                                                                                           |  |
| Location                                             | : | Pouli Bazar, Kalihati,Tangail.                                                                                                                                                                                                                                                                                                                                                                           |  |
| Total Investment in BDT                              | : | BDT 200,000                                                                                                                                                                                                                                                                                                                                                                                              |  |
| Financing                                            | : | Self BDT 120,000(from existing business)60%<br>Required Investment BDT 80,000(as equity) 40%                                                                                                                                                                                                                                                                                                             |  |
| Present salary/drawings<br>from business (estimates) | : | BDT 5,000                                                                                                                                                                                                                                                                                                                                                                                                |  |
| Proposed Salary                                      |   | BDT 5,000                                                                                                                                                                                                                                                                                                                                                                                                |  |
| Size of shop                                         | : | 10ft x 7 ft= 70 square ft                                                                                                                                                                                                                                                                                                                                                                                |  |
| Security of the shop                                 | : | -                                                                                                                                                                                                                                                                                                                                                                                                        |  |
| Implementation                                       | : | <ul> <li>The business is planned to be scaled up by investment in existing goods like; Charger, Memory card, Battery, Headphone, Sim Card etc.</li> <li>Bkash&amp;Flexiload, Service too.</li> <li>Average 10% gain on sale.</li> <li>The business is operating by entrepreneur.</li> <li>The shop is rented.</li> <li>Collects goods from Tangail.</li> <li>Agreed grace period is 3 months.</li> </ul> |  |