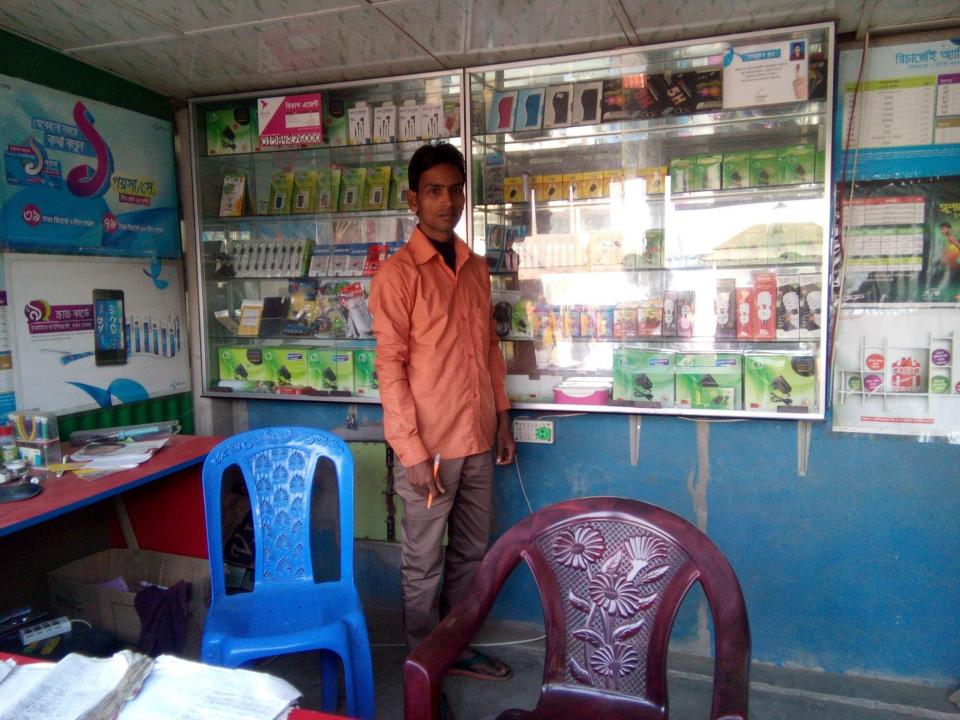

| Proposed Nobin Udyokta Business Info                 |   |                                                                                                                                                                                                                                                                                                                                                                                                          |  |
|------------------------------------------------------|---|----------------------------------------------------------------------------------------------------------------------------------------------------------------------------------------------------------------------------------------------------------------------------------------------------------------------------------------------------------------------------------------------------------|--|
| Business Name                                        | : | SAWPNO TELECOM                                                                                                                                                                                                                                                                                                                                                                                           |  |
| Location                                             | : | Pouli Bazar, Kalihati,Tangail.                                                                                                                                                                                                                                                                                                                                                                           |  |
| Total Investment in BDT                              | : | BDT 200,000                                                                                                                                                                                                                                                                                                                                                                                              |  |
| Financing                                            | : | Self BDT 120,000(from existing business)60%<br>Required Investment BDT 80,000(as equity) 40%                                                                                                                                                                                                                                                                                                             |  |
| Present salary/drawings<br>from business (estimates) | : | BDT 5,000                                                                                                                                                                                                                                                                                                                                                                                                |  |
| Proposed Salary                                      |   | BDT 5,000                                                                                                                                                                                                                                                                                                                                                                                                |  |
| Size of shop                                         | : | 10ft x 7 ft= 70 square ft                                                                                                                                                                                                                                                                                                                                                                                |  |
| Security of the shop                                 | : | -                                                                                                                                                                                                                                                                                                                                                                                                        |  |
| Implementation                                       | : | <ul> <li>The business is planned to be scaled up by investment in existing goods like; Charger, Memory card, Battery, Headphone, Sim Card etc.</li> <li>Bkash&amp;Flexiload, Service too.</li> <li>Average 10% gain on sale.</li> <li>The business is operating by entrepreneur.</li> <li>The shop is rented.</li> <li>Collects goods from Tangail.</li> <li>Agreed grace period is 3 months.</li> </ul> |  |

# Strength

Employment: Self: 01 Family:0 Others:0 Experience & Skill : 08Years Quality goods & services; Skill and experience;