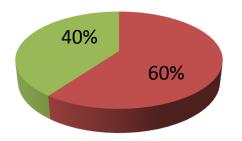

| Proposed Nobin Udyokta Business Info                 |   |                                                                                                                                                                                                                                                                                                                                                                                                          |  |
|------------------------------------------------------|---|----------------------------------------------------------------------------------------------------------------------------------------------------------------------------------------------------------------------------------------------------------------------------------------------------------------------------------------------------------------------------------------------------------|--|
| Business Name                                        | : | SAWPNO TELECOM                                                                                                                                                                                                                                                                                                                                                                                           |  |
| Location                                             | : | Pouli Bazar, Kalihati,Tangail.                                                                                                                                                                                                                                                                                                                                                                           |  |
| Total Investment in BDT                              | : | BDT 200,000                                                                                                                                                                                                                                                                                                                                                                                              |  |
| Financing                                            | : | Self BDT 120,000(from existing business)60%<br>Required Investment BDT 80,000(as equity) 40%                                                                                                                                                                                                                                                                                                             |  |
| Present salary/drawings<br>from business (estimates) | : | BDT 5,000                                                                                                                                                                                                                                                                                                                                                                                                |  |
| Proposed Salary                                      |   | BDT 5,000                                                                                                                                                                                                                                                                                                                                                                                                |  |
| Size of shop                                         | : | 10ft x 7 ft= 70 square ft                                                                                                                                                                                                                                                                                                                                                                                |  |
| Security of the shop                                 | : | -                                                                                                                                                                                                                                                                                                                                                                                                        |  |
| Implementation                                       | : | <ul> <li>The business is planned to be scaled up by investment in existing goods like; Charger, Memory card, Battery, Headphone, Sim Card etc.</li> <li>Bkash&amp;Flexiload, Service too.</li> <li>Average 10% gain on sale.</li> <li>The business is operating by entrepreneur.</li> <li>The shop is rented.</li> <li>Collects goods from Tangail.</li> <li>Agreed grace period is 3 months.</li> </ul> |  |

#### **Source of Finance**

Entrepreneur's Contribution 120,000
Investor's Investment 80,000
Total 200,000

| Financial Projection (BDT)                                  |       |         |          |          |
|-------------------------------------------------------------|-------|---------|----------|----------|
| Particular                                                  | Daily | Monthly | 1st Year | 2nd Year |
| Revenue (sales)                                             |       |         |          |          |
| Mahila Chaveer Menony could Datter Used above Circ          |       |         |          |          |
| Mobile,Charger,Memory card,Battery, Headphone,Sim card etc. | 1500  | 45,000  | 540,000  | 567,000  |
| Flexiload(4000*28/1000)                                     | 112   |         | -        |          |
| B-kash(80,000*4/1000)                                       |       | 3300    | 40,320   | 42,336   |
|                                                             | 320   | 9,600   | 1,15,200 | 120,960  |
| Dutch Bangla& Mobile servicing                              |       |         |          | ,        |
|                                                             | 200   | 6000    | 72,000   | 75,600   |
| Total Sales (A)                                             | 2,132 | 63,950  | 7,67,520 | 805,896  |
| Less. Variable Expense                                      |       |         |          |          |
|                                                             | 1,350 | 40,500  | 486,000  | 5,10,300 |
| Total variable Expense (B)                                  | 1,350 | 40,500  | 486,000  | 5,10,300 |
| Contribution Margin (CM) [C=(A-B)                           | 782   | 23,450  | 2,81,520 | 2,95,596 |
| Less. Fixed Expense                                         |       |         |          |          |
| Rent                                                        |       | 700     | 8,400    | 8,500    |
| Electricity Bill                                            |       | 5,00    | 6,000    | 6,500    |
| Mobile Bill                                                 |       | 5,00    | 6,000    | 6,500    |
| Transportation                                              |       | 7,00    | 8,400    | 9,000    |
| Salary (self)                                               |       | 5,000   | 60,000   | 60,000   |
| Entertainment                                               |       | 5,00    | 6,000    | 6,200    |
| Generator                                                   |       | 100     | 1,200    | 1,300    |
| Total Fixed Cost                                            |       | 8,000   | 96,000   | 98,000   |
| Net Profit (E) [C-D)                                        |       | 15,450  | 1,85,520 | 1,97,596 |
| Investment Payback                                          |       |         | 48,000   | 48,000   |