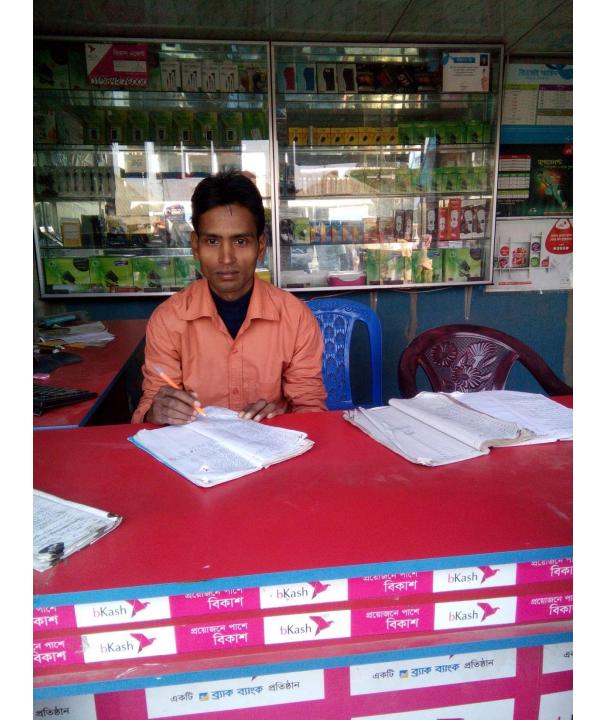

| Proposed Nobin Udyokta Business Info                 |   |                                                                                                                                                                                                                                                                                                                                                                                                          |  |
|------------------------------------------------------|---|----------------------------------------------------------------------------------------------------------------------------------------------------------------------------------------------------------------------------------------------------------------------------------------------------------------------------------------------------------------------------------------------------------|--|
| Business Name                                        | : | SAWPNO TELECOM                                                                                                                                                                                                                                                                                                                                                                                           |  |
| Location                                             | : | Pouli Bazar, Kalihati,Tangail.                                                                                                                                                                                                                                                                                                                                                                           |  |
| Total Investment in BDT                              | : | BDT 200,000                                                                                                                                                                                                                                                                                                                                                                                              |  |
| Financing                                            | : | Self BDT 120,000(from existing business)60%<br>Required Investment BDT 80,000(as equity) 40%                                                                                                                                                                                                                                                                                                             |  |
| Present salary/drawings<br>from business (estimates) | : | BDT 5,000                                                                                                                                                                                                                                                                                                                                                                                                |  |
| Proposed Salary                                      |   | BDT 5,000                                                                                                                                                                                                                                                                                                                                                                                                |  |
| Size of shop                                         | : | 10ft x 7 ft= 70 square ft                                                                                                                                                                                                                                                                                                                                                                                |  |
| Security of the shop                                 | : | -                                                                                                                                                                                                                                                                                                                                                                                                        |  |
| Implementation                                       | : | <ul> <li>The business is planned to be scaled up by investment in existing goods like; Charger, Memory card, Battery, Headphone, Sim Card etc.</li> <li>Bkash&amp;Flexiload, Service too.</li> <li>Average 10% gain on sale.</li> <li>The business is operating by entrepreneur.</li> <li>The shop is rented.</li> <li>Collects goods from Tangail.</li> <li>Agreed grace period is 3 months.</li> </ul> |  |