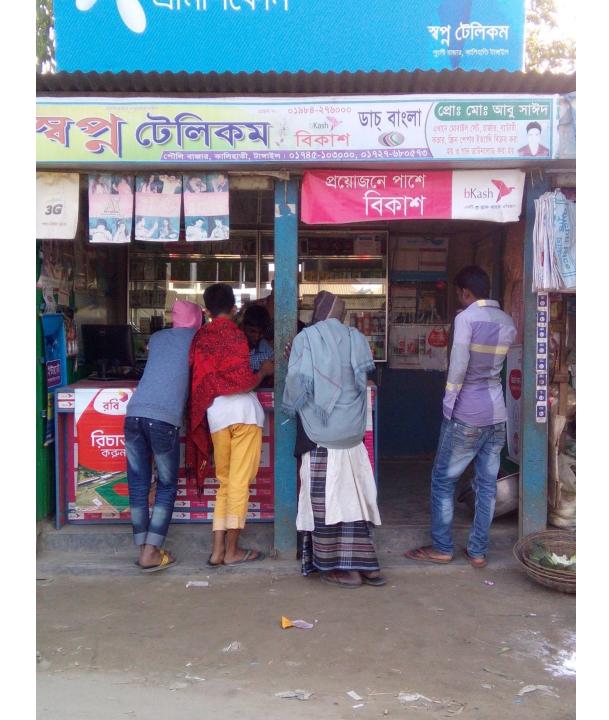

| Proposed Nobin Udyokta Business Info                 |   |                                                                                                                                                                                                                                                                                                                                                                                                          |  |
|------------------------------------------------------|---|----------------------------------------------------------------------------------------------------------------------------------------------------------------------------------------------------------------------------------------------------------------------------------------------------------------------------------------------------------------------------------------------------------|--|
| Business Name                                        | : | SAWPNO TELECOM                                                                                                                                                                                                                                                                                                                                                                                           |  |
| Location                                             | : | Pouli Bazar, Kalihati,Tangail.                                                                                                                                                                                                                                                                                                                                                                           |  |
| Total Investment in BDT                              | : | BDT 200,000                                                                                                                                                                                                                                                                                                                                                                                              |  |
| Financing                                            | : | Self BDT 120,000(from existing business)60%<br>Required Investment BDT 80,000(as equity) 40%                                                                                                                                                                                                                                                                                                             |  |
| Present salary/drawings<br>from business (estimates) | : | BDT 5,000                                                                                                                                                                                                                                                                                                                                                                                                |  |
| Proposed Salary                                      |   | BDT 5,000                                                                                                                                                                                                                                                                                                                                                                                                |  |
| Size of shop                                         | : | 10ft x 7 ft= 70 square ft                                                                                                                                                                                                                                                                                                                                                                                |  |
| Security of the shop                                 | : | -                                                                                                                                                                                                                                                                                                                                                                                                        |  |
| Implementation                                       | : | <ul> <li>The business is planned to be scaled up by investment in existing goods like; Charger, Memory card, Battery, Headphone, Sim Card etc.</li> <li>Bkash&amp;Flexiload, Service too.</li> <li>Average 10% gain on sale.</li> <li>The business is operating by entrepreneur.</li> <li>The shop is rented.</li> <li>Collects goods from Tangail.</li> <li>Agreed grace period is 3 months.</li> </ul> |  |