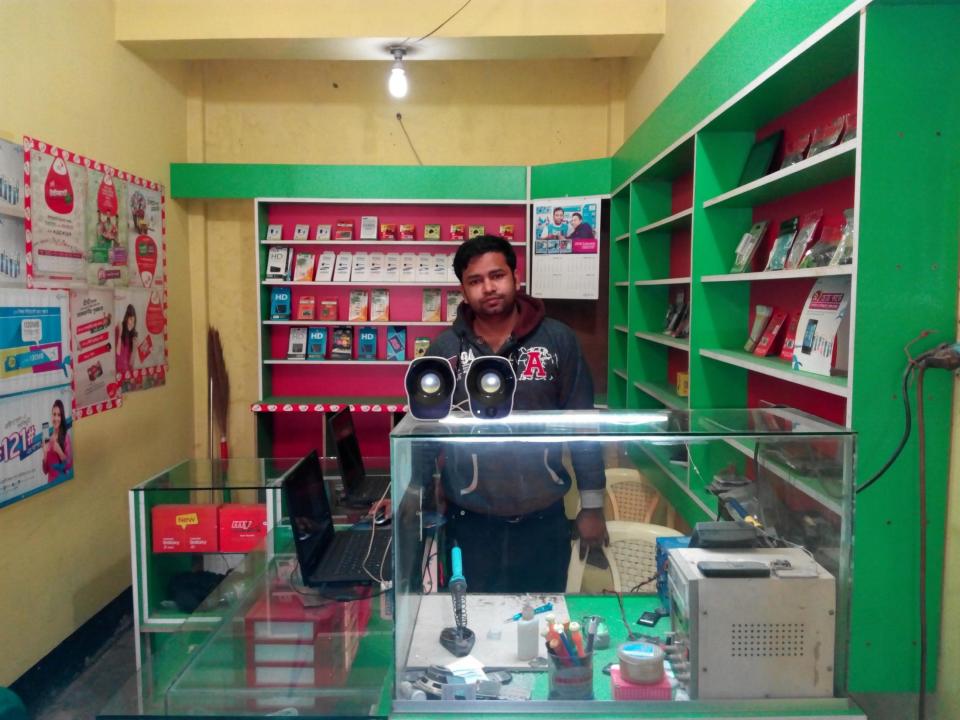

| Proposed Nobin Udyokta Business Info              |   |                                                                                                                                                                                                                                                                                                                                                                                                                                                                                                                         |  |  |
|---------------------------------------------------|---|-------------------------------------------------------------------------------------------------------------------------------------------------------------------------------------------------------------------------------------------------------------------------------------------------------------------------------------------------------------------------------------------------------------------------------------------------------------------------------------------------------------------------|--|--|
| Business Name                                     | : | ONIK MOBILE MALTI MEDIA                                                                                                                                                                                                                                                                                                                                                                                                                                                                                                 |  |  |
| Location                                          | : | Najnin Shoping Mal, Kalihati,Ghatail,Tangail.                                                                                                                                                                                                                                                                                                                                                                                                                                                                           |  |  |
| Total Investment in BDT                           | : | BDT 206,000 taka.                                                                                                                                                                                                                                                                                                                                                                                                                                                                                                       |  |  |
| Financing                                         | : | Self BDT 1,26,000(from existing business) 61%                                                                                                                                                                                                                                                                                                                                                                                                                                                                           |  |  |
|                                                   |   | Required Investment BDT 80,000 (as equity) 39%                                                                                                                                                                                                                                                                                                                                                                                                                                                                          |  |  |
| Present salary/drawings from business (estimates) | : | BDT 5,000 Taka                                                                                                                                                                                                                                                                                                                                                                                                                                                                                                          |  |  |
| Proposed Salary                                   | : | BDT 5,000Taka                                                                                                                                                                                                                                                                                                                                                                                                                                                                                                           |  |  |
| Size of shop                                      |   | 10 ft*09 ft=90 square ft                                                                                                                                                                                                                                                                                                                                                                                                                                                                                                |  |  |
| Sequrity of the shop                              |   | BDT Taka                                                                                                                                                                                                                                                                                                                                                                                                                                                                                                                |  |  |
| Implementation                                    | : | <ul> <li>The business is planned to be scaled up by investment in existing product like; Mobile Charger, Baterry, Headphone, Cannector Jak, Memory, Screan Paper, Mobile Cover, Catching, maltiplug, energy light, converter, usb cable, Flexiload, mobile servicing etc.</li> <li>Average 20% gain on sales.</li> <li>The business is operating by entrepreneur. Existing no employee.</li> <li>Collects goods from Elenga, Tangail.</li> <li>The shop is rented.</li> <li>Agreed grace period is 3 months.</li> </ul> |  |  |

# Pictures

দোকান ঘর ভাড়ার চুক্তিপত্র

প্রথম পক্ষ (ঘরের মালিক) ৪ নাজনীন আশরাফ সামা- কাজা আশরাক হুমায়ুন বাঙাল আনঃ বেভডোৱা, উপজেলাঃ কালিহাতী क्ला! प्राध्यादेल

দ্বিতীয় পক্ষ (ভাড়াটিয়া)ঃ শামীম আল মামুন পিতা- মোঃ আনছার আণী গ্রামঃ দক্ষিণ বেতডোরা, ডাকঘর উপজেলাঃ কালিহাতী, জেলাঃ টা