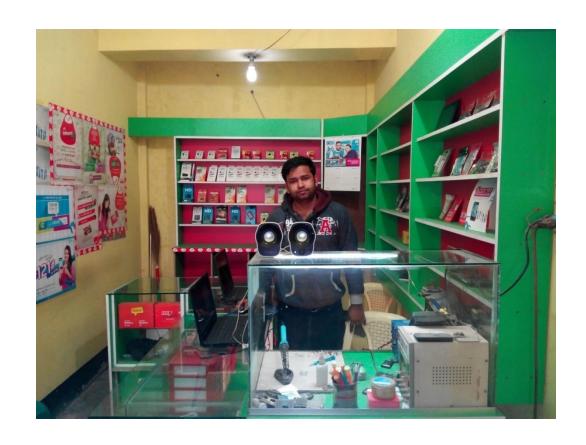

| Proposed Nobin Udyokta Business Info              |   |                                                                                                                                                                                                                                                                                                                                                                                                                                                                                                                         |  |  |
|---------------------------------------------------|---|-------------------------------------------------------------------------------------------------------------------------------------------------------------------------------------------------------------------------------------------------------------------------------------------------------------------------------------------------------------------------------------------------------------------------------------------------------------------------------------------------------------------------|--|--|
| Business Name                                     | : | ONIK MOBILE MALTI MEDIA                                                                                                                                                                                                                                                                                                                                                                                                                                                                                                 |  |  |
| Location                                          | : | Najnin Shoping Mal, Kalihati,Ghatail,Tangail.                                                                                                                                                                                                                                                                                                                                                                                                                                                                           |  |  |
| Total Investment in BDT                           | : | BDT 206,000 taka.                                                                                                                                                                                                                                                                                                                                                                                                                                                                                                       |  |  |
| Financing                                         | : | Self BDT 1,26,000(from existing business) 61%                                                                                                                                                                                                                                                                                                                                                                                                                                                                           |  |  |
|                                                   |   | Required Investment BDT 80,000 (as equity) 39%                                                                                                                                                                                                                                                                                                                                                                                                                                                                          |  |  |
| Present salary/drawings from business (estimates) | : | BDT 5,000 Taka                                                                                                                                                                                                                                                                                                                                                                                                                                                                                                          |  |  |
| Proposed Salary                                   | : | BDT 5,000Taka                                                                                                                                                                                                                                                                                                                                                                                                                                                                                                           |  |  |
| Size of shop                                      |   | 10 ft*09 ft=90 square ft                                                                                                                                                                                                                                                                                                                                                                                                                                                                                                |  |  |
| Sequrity of the shop                              |   | BDT Taka                                                                                                                                                                                                                                                                                                                                                                                                                                                                                                                |  |  |
| Implementation                                    | : | <ul> <li>The business is planned to be scaled up by investment in existing product like; Mobile Charger, Baterry, Headphone, Cannector Jak, Memory, Screan Paper, Mobile Cover, Catching, maltiplug, energy light, converter, usb cable, Flexiload, mobile servicing etc.</li> <li>Average 20% gain on sales.</li> <li>The business is operating by entrepreneur. Existing no employee.</li> <li>Collects goods from Elenga, Tangail.</li> <li>The shop is rented.</li> <li>Agreed grace period is 3 months.</li> </ul> |  |  |

# Pictures

দোকান ঘর ভাড়ার চুক্তিপত্র

প্রথম পক্ষ (ঘরের মালিক) ৪ নাজনীন আশরাফ সামা- কাজা আশরাক হুমায়ুন বাঙাল আনঃ বেভডোৱা, উপজেলাঃ কালিহাতী क्ला! प्राध्यादेल

দ্বিতীয় পক্ষ (ভাড়াটিয়া)ঃ শামীম আল মামুন পিতা- মোঃ আনছার আণী গ্রামঃ দক্ষিণ বেতডোরা, ডাকঘর উপজেলাঃ কালিহাতী, জেলাঃ টা