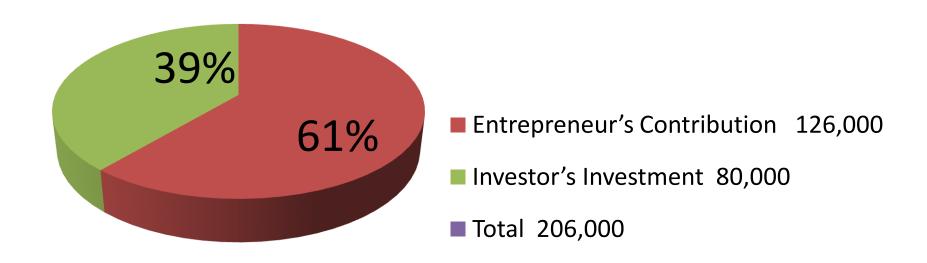

| Proposed Nobin Udyokta Business Info              |   |                                                                                                                                                                                                                                                                                                                                                                                                                                                                                                                         |  |  |
|---------------------------------------------------|---|-------------------------------------------------------------------------------------------------------------------------------------------------------------------------------------------------------------------------------------------------------------------------------------------------------------------------------------------------------------------------------------------------------------------------------------------------------------------------------------------------------------------------|--|--|
| Business Name                                     | : | ONIK MOBILE MALTI MEDIA                                                                                                                                                                                                                                                                                                                                                                                                                                                                                                 |  |  |
| Location                                          | : | Najnin Shoping Mal, Kalihati,Ghatail,Tangail.                                                                                                                                                                                                                                                                                                                                                                                                                                                                           |  |  |
| Total Investment in BDT                           | : | BDT 206,000 taka.                                                                                                                                                                                                                                                                                                                                                                                                                                                                                                       |  |  |
| Financing                                         | : | Self BDT 1,26,000(from existing business) 61%                                                                                                                                                                                                                                                                                                                                                                                                                                                                           |  |  |
|                                                   |   | Required Investment BDT 80,000 (as equity) 39%                                                                                                                                                                                                                                                                                                                                                                                                                                                                          |  |  |
| Present salary/drawings from business (estimates) | : | BDT 5,000 Taka                                                                                                                                                                                                                                                                                                                                                                                                                                                                                                          |  |  |
| Proposed Salary                                   | : | BDT 5,000Taka                                                                                                                                                                                                                                                                                                                                                                                                                                                                                                           |  |  |
| Size of shop                                      |   | 10 ft*09 ft=90 square ft                                                                                                                                                                                                                                                                                                                                                                                                                                                                                                |  |  |
| Sequrity of the shop                              |   | BDT Taka                                                                                                                                                                                                                                                                                                                                                                                                                                                                                                                |  |  |
| Implementation                                    | : | <ul> <li>The business is planned to be scaled up by investment in existing product like; Mobile Charger, Baterry, Headphone, Cannector Jak, Memory, Screan Paper, Mobile Cover, Catching, maltiplug, energy light, converter, usb cable, Flexiload, mobile servicing etc.</li> <li>Average 20% gain on sales.</li> <li>The business is operating by entrepreneur. Existing no employee.</li> <li>Collects goods from Elenga, Tangail.</li> <li>The shop is rented.</li> <li>Agreed grace period is 3 months.</li> </ul> |  |  |

| Investment Breakdown                            |          |          |                |  |  |  |
|-------------------------------------------------|----------|----------|----------------|--|--|--|
| Particulars                                     | Existing | Proposed | Proposed Total |  |  |  |
| Battery, Charger, Displey, Cover, Screen Paper, | 38,000   | 40,000   | 88,000         |  |  |  |
| Software Machin,Flexiload                       | 58,000   | 10,000   | 68,000         |  |  |  |
| Computer                                        | 30,000   | 30,000   | 70,000         |  |  |  |
| Total                                           | 126,000  | 80,000   | 206,000        |  |  |  |