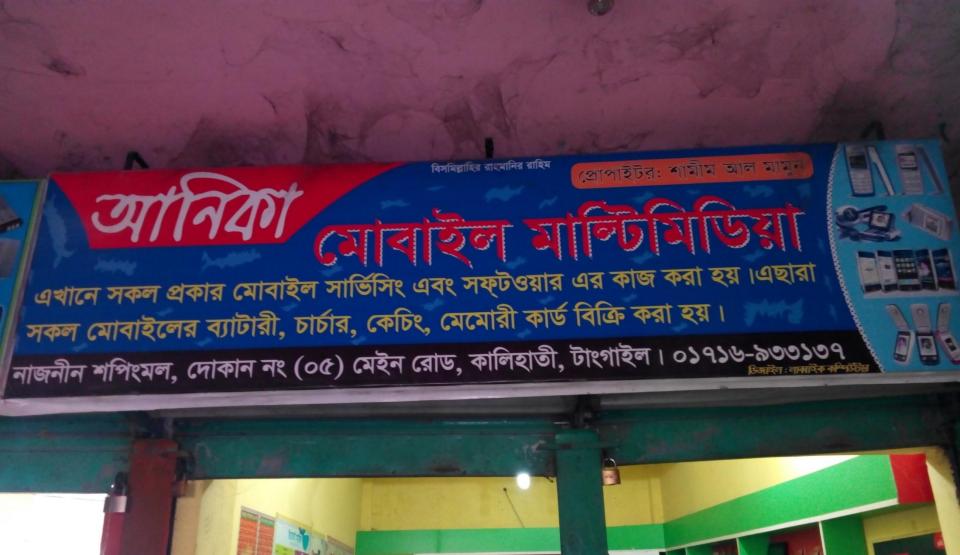

| Proposed Nobin Udyokta Business Info              |   |                                                                                                                                                                                                                                                                                                                                                                                                                                                                                                                         |  |  |
|---------------------------------------------------|---|-------------------------------------------------------------------------------------------------------------------------------------------------------------------------------------------------------------------------------------------------------------------------------------------------------------------------------------------------------------------------------------------------------------------------------------------------------------------------------------------------------------------------|--|--|
| Business Name                                     | : | ONIK MOBILE MALTI MEDIA                                                                                                                                                                                                                                                                                                                                                                                                                                                                                                 |  |  |
| Location                                          | : | Najnin Shoping Mal, Kalihati,Ghatail,Tangail.                                                                                                                                                                                                                                                                                                                                                                                                                                                                           |  |  |
| Total Investment in BDT                           | : | BDT 206,000 taka.                                                                                                                                                                                                                                                                                                                                                                                                                                                                                                       |  |  |
| Financing                                         | : | Self BDT 1,26,000(from existing business) 61%                                                                                                                                                                                                                                                                                                                                                                                                                                                                           |  |  |
|                                                   |   | Required Investment BDT 80,000 (as equity) 39%                                                                                                                                                                                                                                                                                                                                                                                                                                                                          |  |  |
| Present salary/drawings from business (estimates) | : | BDT 5,000 Taka                                                                                                                                                                                                                                                                                                                                                                                                                                                                                                          |  |  |
| Proposed Salary                                   | : | BDT 5,000Taka                                                                                                                                                                                                                                                                                                                                                                                                                                                                                                           |  |  |
| Size of shop                                      |   | 10 ft*09 ft=90 square ft                                                                                                                                                                                                                                                                                                                                                                                                                                                                                                |  |  |
| Sequrity of the shop                              |   | BDT Taka                                                                                                                                                                                                                                                                                                                                                                                                                                                                                                                |  |  |
| Implementation                                    | : | <ul> <li>The business is planned to be scaled up by investment in existing product like; Mobile Charger, Baterry, Headphone, Cannector Jak, Memory, Screan Paper, Mobile Cover, Catching, maltiplug, energy light, converter, usb cable, Flexiload, mobile servicing etc.</li> <li>Average 20% gain on sales.</li> <li>The business is operating by entrepreneur. Existing no employee.</li> <li>Collects goods from Elenga, Tangail.</li> <li>The shop is rented.</li> <li>Agreed grace period is 3 months.</li> </ul> |  |  |

# Pictures

দোকান ঘর ভাড়ার চুক্তিপত্র

প্রথম পক্ষ (ঘরের মালিক) ৪ নাজনীন আশরাফ সামা- কাজা আশরাক হুমায়ুন বাঙাল আনঃ বেভডোৱা, উপজেলাঃ কালিহাতী क्ला! प्राध्यादेल

দ্বিতীয় পক্ষ (ভাড়াটিয়া)ঃ শামীম আল মামুন পিতা- মোঃ আনছার আণী গ্রামঃ দক্ষিণ বেতডোরা, ডাকঘর উপজেলাঃ কালিহাতী, জেলাঃ টা