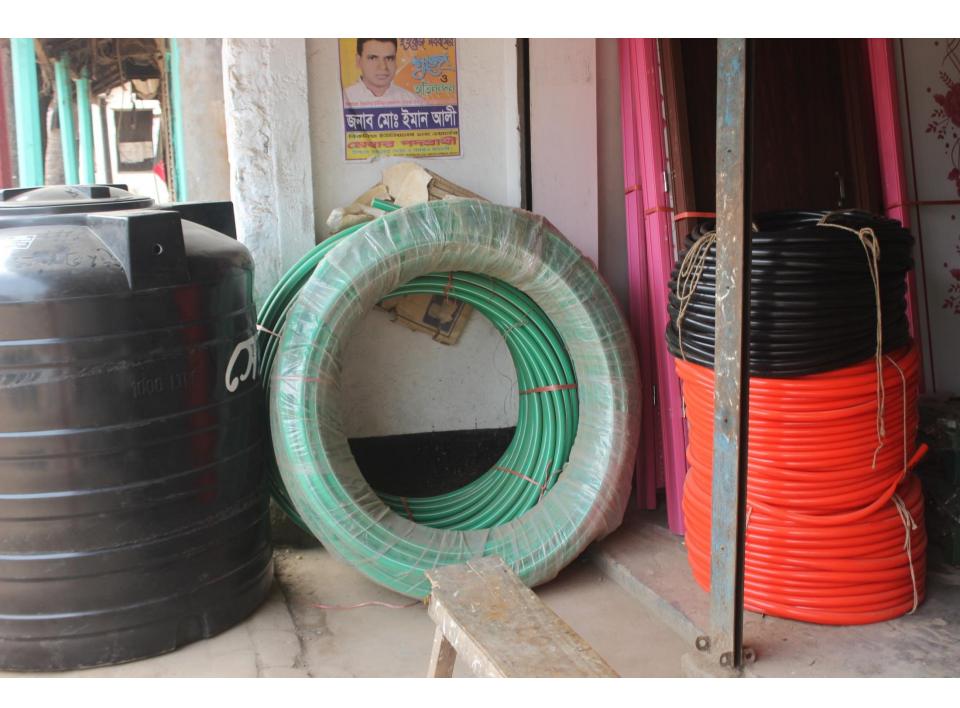

| Proposed Nobin Udyokta Business Info              |   |                                                                                                                                                                                                                                                                                                                                                                                   |  |  |
|---------------------------------------------------|---|-----------------------------------------------------------------------------------------------------------------------------------------------------------------------------------------------------------------------------------------------------------------------------------------------------------------------------------------------------------------------------------|--|--|
| Business Name                                     | : | MA HARDWARE & SANITARY                                                                                                                                                                                                                                                                                                                                                            |  |  |
| Location                                          | : | Jinjira, Savar, Dhaka                                                                                                                                                                                                                                                                                                                                                             |  |  |
| Total Investment in BDT                           | : | BDT 4,00,000/-                                                                                                                                                                                                                                                                                                                                                                    |  |  |
| Financing                                         | : | Self BDT 2,50,000(from existing business) 63%                                                                                                                                                                                                                                                                                                                                     |  |  |
|                                                   |   | Required Investment BDT 1,50,000(as equity) 37%                                                                                                                                                                                                                                                                                                                                   |  |  |
| Present salary/drawings from business (estimates) | : | BDT 5,000/-                                                                                                                                                                                                                                                                                                                                                                       |  |  |
| Proposed Salary                                   | : | BDT 5,000/-                                                                                                                                                                                                                                                                                                                                                                       |  |  |
| Size of shop                                      | • | 10 ft 8 x ft= 80 square ft                                                                                                                                                                                                                                                                                                                                                        |  |  |
| Security of the shop                              | : | BDT 60,000/-                                                                                                                                                                                                                                                                                                                                                                      |  |  |
| Implementation                                    | : | <ul> <li>The business is planned to be scaled up by investment in existing goods like; Pipe, Door, Basin, Fittings etc.</li> <li>Average 20% gain on sale.</li> <li>The business is operating by entrepreneur. Existing no employee.</li> <li>He is doing his business in rent place.</li> <li>Collects goods from Nobabpur.</li> <li>Agreed grace period is 3 months.</li> </ul> |  |  |

| Investment Breakdown         |          |          |                |  |  |
|------------------------------|----------|----------|----------------|--|--|
| Particulars                  | Existing | Proposed | Proposed Total |  |  |
| Pipe (2,000ft x 30)          | 60,000   | 45,000   | 1,05,000       |  |  |
| Cylinder Gas (20 x 2,000)    | 40,000   | -        | 40,000         |  |  |
| Door (15 x 2,000)            | 30,000   | -        | 30,000         |  |  |
| Fittings                     | 80,000   | 40,000   | 1,20,000       |  |  |
| Basin, Pan, Tang, Stove etc. | 40,000   | 65,000   | 1,05,000       |  |  |
| Total                        | 2,50,000 | 1,50,000 | 4,00,000       |  |  |