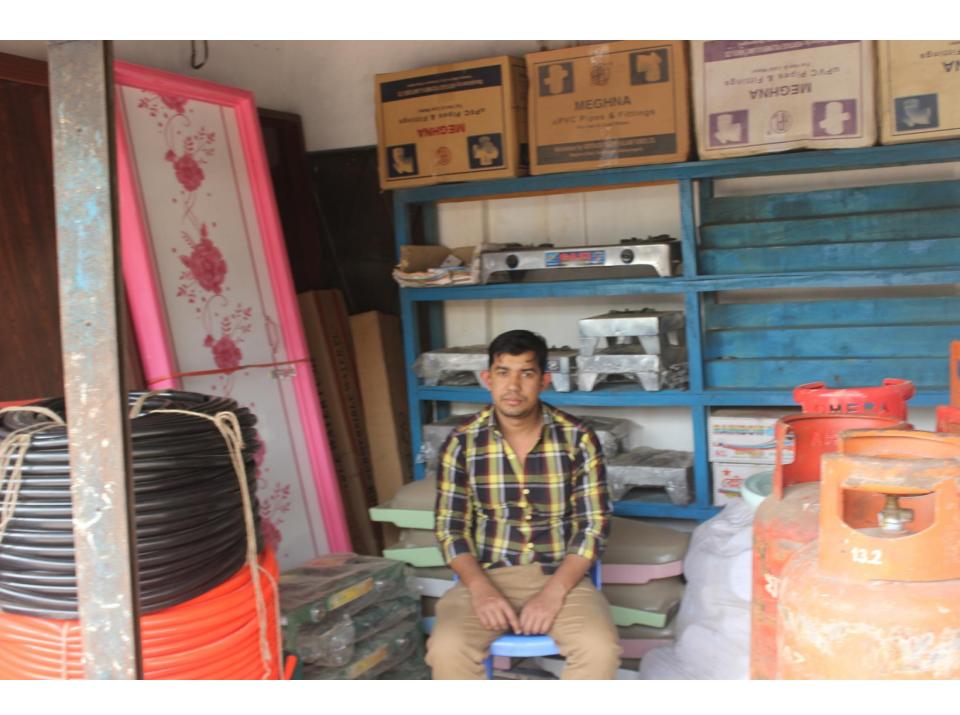

# Pictures

মোঃ রশিদ মিয়া, পিতাঃ- মৃত- নেওয়াজ আলী, গ্রামঃ- জিনজিরা, পোঃ- ডেইরীব ঢাকা, জাতীয়তাঃ- বাংলাদেশী, ধর্মঃ- ইসলাম, পেশাঃ- ব্যবসায়।

মোঃ রিরাজুল ইসলাম,পিতা মোঃ- ওমর ফারুক, গ্রামঃ- জিনজিরা, পোঃ- ডেইরী য ঢাকা, জাতীয়তাঃ- বাংলাদেশী, ধর্মঃ- ইসলাম, পেশাঃ- ব্যবসা।