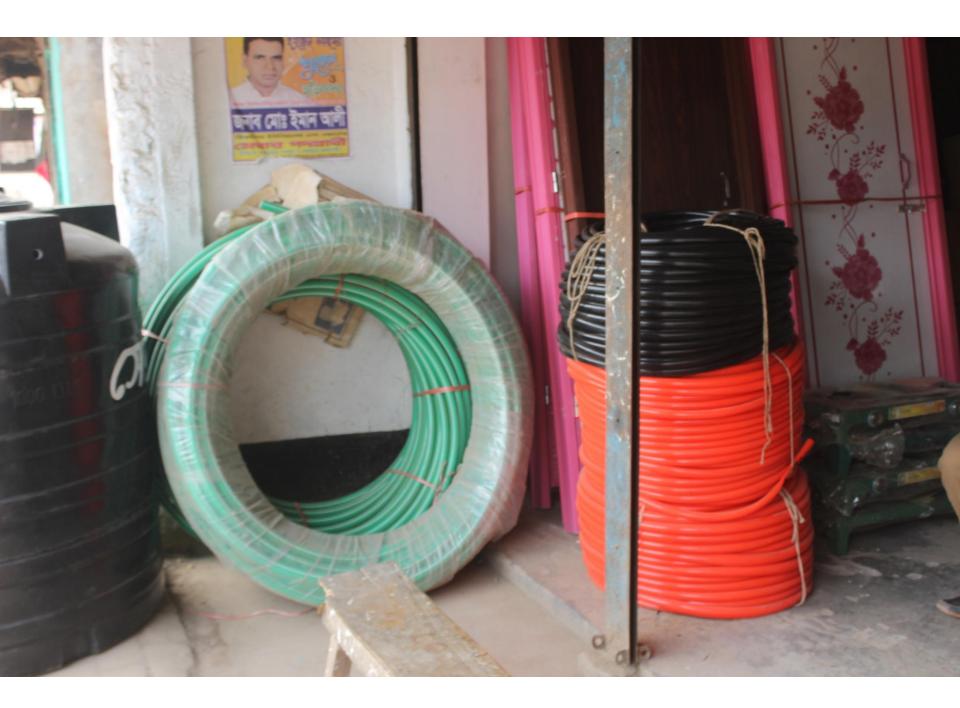

| Proposed Nobin Udyokta Business Info              |   |                                                                                                                                                                                                                                                                                                                                                                                   |  |  |
|---------------------------------------------------|---|-----------------------------------------------------------------------------------------------------------------------------------------------------------------------------------------------------------------------------------------------------------------------------------------------------------------------------------------------------------------------------------|--|--|
| Business Name                                     | : | MA HARDWARE & SANITARY                                                                                                                                                                                                                                                                                                                                                            |  |  |
| Location                                          | : | Jinjira, Savar, Dhaka                                                                                                                                                                                                                                                                                                                                                             |  |  |
| Total Investment in BDT                           | : | BDT 4,00,000/-                                                                                                                                                                                                                                                                                                                                                                    |  |  |
| Financing                                         | : | Self BDT 2,50,000(from existing business) 63%                                                                                                                                                                                                                                                                                                                                     |  |  |
|                                                   |   | Required Investment BDT 1,50,000(as equity) 37%                                                                                                                                                                                                                                                                                                                                   |  |  |
| Present salary/drawings from business (estimates) | : | BDT 5,000/-                                                                                                                                                                                                                                                                                                                                                                       |  |  |
| Proposed Salary                                   | : | BDT 5,000/-                                                                                                                                                                                                                                                                                                                                                                       |  |  |
| Size of shop                                      | • | 10 ft 8 x ft= 80 square ft                                                                                                                                                                                                                                                                                                                                                        |  |  |
| Security of the shop                              | : | BDT 60,000/-                                                                                                                                                                                                                                                                                                                                                                      |  |  |
| Implementation                                    | : | <ul> <li>The business is planned to be scaled up by investment in existing goods like; Pipe, Door, Basin, Fittings etc.</li> <li>Average 20% gain on sale.</li> <li>The business is operating by entrepreneur. Existing no employee.</li> <li>He is doing his business in rent place.</li> <li>Collects goods from Nobabpur.</li> <li>Agreed grace period is 3 months.</li> </ul> |  |  |

| Investment Breakdown         |          |          |                |  |  |
|------------------------------|----------|----------|----------------|--|--|
| Particulars                  | Existing | Proposed | Proposed Total |  |  |
| Pipe (2,000ft x 30)          | 60,000   | 45,000   | 1,05,000       |  |  |
| Cylinder Gas (20 x 2,000)    | 40,000   | -        | 40,000         |  |  |
| Door (15 x 2,000)            | 30,000   | -        | 30,000         |  |  |
| Fittings                     | 80,000   | 40,000   | 1,20,000       |  |  |
| Basin, Pan, Tang, Stove etc. | 40,000   | 65,000   | 1,05,000       |  |  |
| Total                        | 2,50,000 | 1,50,000 | 4,00,000       |  |  |