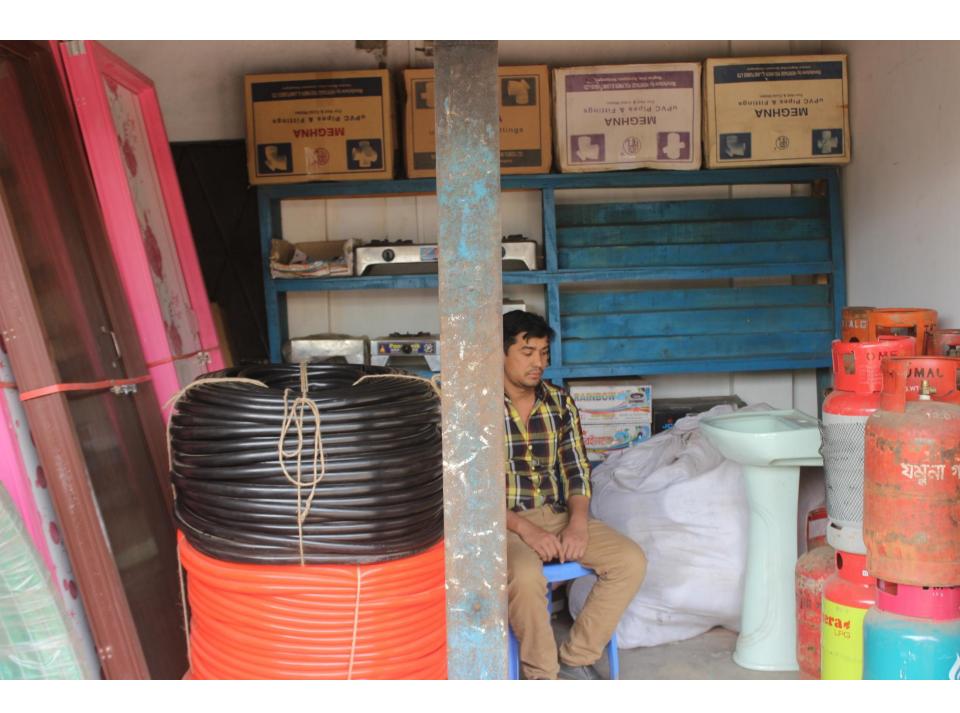

| Proposed Nobin Udyokta Business Info              |   |                                                                                                                                                                                                                                                                                                                                                                                   |  |  |
|---------------------------------------------------|---|-----------------------------------------------------------------------------------------------------------------------------------------------------------------------------------------------------------------------------------------------------------------------------------------------------------------------------------------------------------------------------------|--|--|
| Business Name                                     | : | MA HARDWARE & SANITARY                                                                                                                                                                                                                                                                                                                                                            |  |  |
| Location                                          | : | Jinjira, Savar, Dhaka                                                                                                                                                                                                                                                                                                                                                             |  |  |
| Total Investment in BDT                           | : | BDT 4,00,000/-                                                                                                                                                                                                                                                                                                                                                                    |  |  |
| Financing                                         | : | Self BDT 2,50,000(from existing business) 63%                                                                                                                                                                                                                                                                                                                                     |  |  |
|                                                   |   | Required Investment BDT 1,50,000(as equity) 37%                                                                                                                                                                                                                                                                                                                                   |  |  |
| Present salary/drawings from business (estimates) | : | BDT 5,000/-                                                                                                                                                                                                                                                                                                                                                                       |  |  |
| Proposed Salary                                   | : | BDT 5,000/-                                                                                                                                                                                                                                                                                                                                                                       |  |  |
| Size of shop                                      | • | 10 ft 8 x ft= 80 square ft                                                                                                                                                                                                                                                                                                                                                        |  |  |
| Security of the shop                              | : | BDT 60,000/-                                                                                                                                                                                                                                                                                                                                                                      |  |  |
| Implementation                                    | : | <ul> <li>The business is planned to be scaled up by investment in existing goods like; Pipe, Door, Basin, Fittings etc.</li> <li>Average 20% gain on sale.</li> <li>The business is operating by entrepreneur. Existing no employee.</li> <li>He is doing his business in rent place.</li> <li>Collects goods from Nobabpur.</li> <li>Agreed grace period is 3 months.</li> </ul> |  |  |

# Pictures

মোঃ রশিদ মিয়া, পিতাঃ- মৃত- নেওয়াজ আলী, গ্রামঃ- জিনজিরা, পোঃ- ডেইরীব ঢাকা, জাতীয়তাঃ- বাংলাদেশী, ধর্মঃ- ইসলাম, পেশাঃ- ব্যবসায়।

মোঃ রিরাজুল ইসলাম,পিতা মোঃ- ওমর ফারুক, গ্রামঃ- জিনজিরা, পোঃ- ডেইরী য ঢাকা, জাতীয়তাঃ- বাংলাদেশী, ধর্মঃ- ইসলাম, পেশাঃ- ব্যবসা।