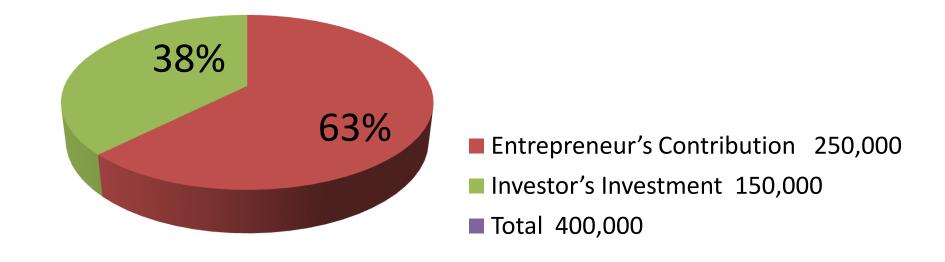

| Proposed Nobin Udyokta Business Info              |   |                                                                                                                                                                                                                                                                                                                                                                                   |  |  |
|---------------------------------------------------|---|-----------------------------------------------------------------------------------------------------------------------------------------------------------------------------------------------------------------------------------------------------------------------------------------------------------------------------------------------------------------------------------|--|--|
| Business Name                                     | : | MA HARDWARE & SANITARY                                                                                                                                                                                                                                                                                                                                                            |  |  |
| Location                                          | : | Jinjira, Savar, Dhaka                                                                                                                                                                                                                                                                                                                                                             |  |  |
| Total Investment in BDT                           | : | BDT 4,00,000/-                                                                                                                                                                                                                                                                                                                                                                    |  |  |
| Financing                                         | : | Self BDT 2,50,000(from existing business) 63%                                                                                                                                                                                                                                                                                                                                     |  |  |
|                                                   |   | Required Investment BDT 1,50,000(as equity) 37%                                                                                                                                                                                                                                                                                                                                   |  |  |
| Present salary/drawings from business (estimates) | : | BDT 5,000/-                                                                                                                                                                                                                                                                                                                                                                       |  |  |
| Proposed Salary                                   | : | BDT 5,000/-                                                                                                                                                                                                                                                                                                                                                                       |  |  |
| Size of shop                                      | • | 10 ft 8 x ft= 80 square ft                                                                                                                                                                                                                                                                                                                                                        |  |  |
| Security of the shop                              | : | BDT 60,000/-                                                                                                                                                                                                                                                                                                                                                                      |  |  |
| Implementation                                    | : | <ul> <li>The business is planned to be scaled up by investment in existing goods like; Pipe, Door, Basin, Fittings etc.</li> <li>Average 20% gain on sale.</li> <li>The business is operating by entrepreneur. Existing no employee.</li> <li>He is doing his business in rent place.</li> <li>Collects goods from Nobabpur.</li> <li>Agreed grace period is 3 months.</li> </ul> |  |  |

| Investment Breakdown         |          |          |                |  |  |
|------------------------------|----------|----------|----------------|--|--|
| Particulars                  | Existing | Proposed | Proposed Total |  |  |
| Pipe (2,000ft x 30)          | 60,000   | 45,000   | 1,05,000       |  |  |
| Cylinder Gas (20 x 2,000)    | 40,000   | -        | 40,000         |  |  |
| Door (15 x 2,000)            | 30,000   | -        | 30,000         |  |  |
| Fittings                     | 80,000   | 40,000   | 1,20,000       |  |  |
| Basin, Pan, Tang, Stove etc. | 40,000   | 65,000   | 1,05,000       |  |  |
| Total                        | 2,50,000 | 1,50,000 | 4,00,000       |  |  |