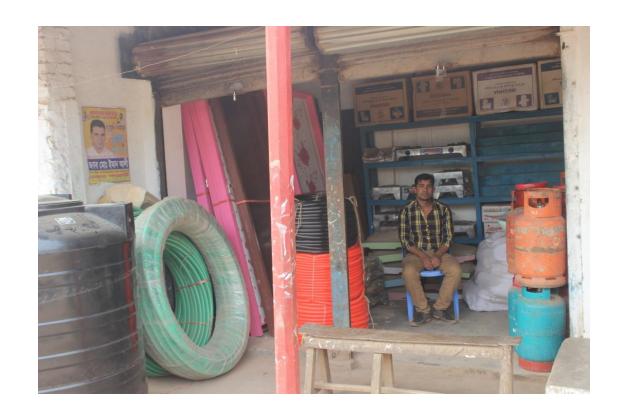

| Proposed Nobin Udyokta Business Info              |   |                                                                                                                                                                                                                                                                                                                                                                                   |  |  |
|---------------------------------------------------|---|-----------------------------------------------------------------------------------------------------------------------------------------------------------------------------------------------------------------------------------------------------------------------------------------------------------------------------------------------------------------------------------|--|--|
| Business Name                                     | : | MA HARDWARE & SANITARY                                                                                                                                                                                                                                                                                                                                                            |  |  |
| Location                                          | : | Jinjira, Savar, Dhaka                                                                                                                                                                                                                                                                                                                                                             |  |  |
| Total Investment in BDT                           | : | BDT 4,00,000/-                                                                                                                                                                                                                                                                                                                                                                    |  |  |
| Financing                                         | : | Self BDT 2,50,000(from existing business) 63%                                                                                                                                                                                                                                                                                                                                     |  |  |
|                                                   |   | Required Investment BDT 1,50,000(as equity) 37%                                                                                                                                                                                                                                                                                                                                   |  |  |
| Present salary/drawings from business (estimates) | : | BDT 5,000/-                                                                                                                                                                                                                                                                                                                                                                       |  |  |
| Proposed Salary                                   | : | BDT 5,000/-                                                                                                                                                                                                                                                                                                                                                                       |  |  |
| Size of shop                                      | • | 10 ft 8 x ft= 80 square ft                                                                                                                                                                                                                                                                                                                                                        |  |  |
| Security of the shop                              | : | BDT 60,000/-                                                                                                                                                                                                                                                                                                                                                                      |  |  |
| Implementation                                    | : | <ul> <li>The business is planned to be scaled up by investment in existing goods like; Pipe, Door, Basin, Fittings etc.</li> <li>Average 20% gain on sale.</li> <li>The business is operating by entrepreneur. Existing no employee.</li> <li>He is doing his business in rent place.</li> <li>Collects goods from Nobabpur.</li> <li>Agreed grace period is 3 months.</li> </ul> |  |  |

# Pictures

মোঃ রশিদ মিয়া, পিতাঃ- মৃত- নেওয়াজ আলী, গ্রামঃ- জিনজিরা, পোঃ- ডেইরীব ঢাকা, জাতীয়তাঃ- বাংলাদেশী, ধর্মঃ- ইসলাম, পেশাঃ- ব্যবসায়।

মোঃ রিরাজুল ইসলাম,পিতা মোঃ- ওমর ফারুক, গ্রামঃ- জিনজিরা, পোঃ- ডেইরী য ঢাকা, জাতীয়তাঃ- বাংলাদেশী, ধর্মঃ- ইসলাম, পেশাঃ- ব্যবসা।