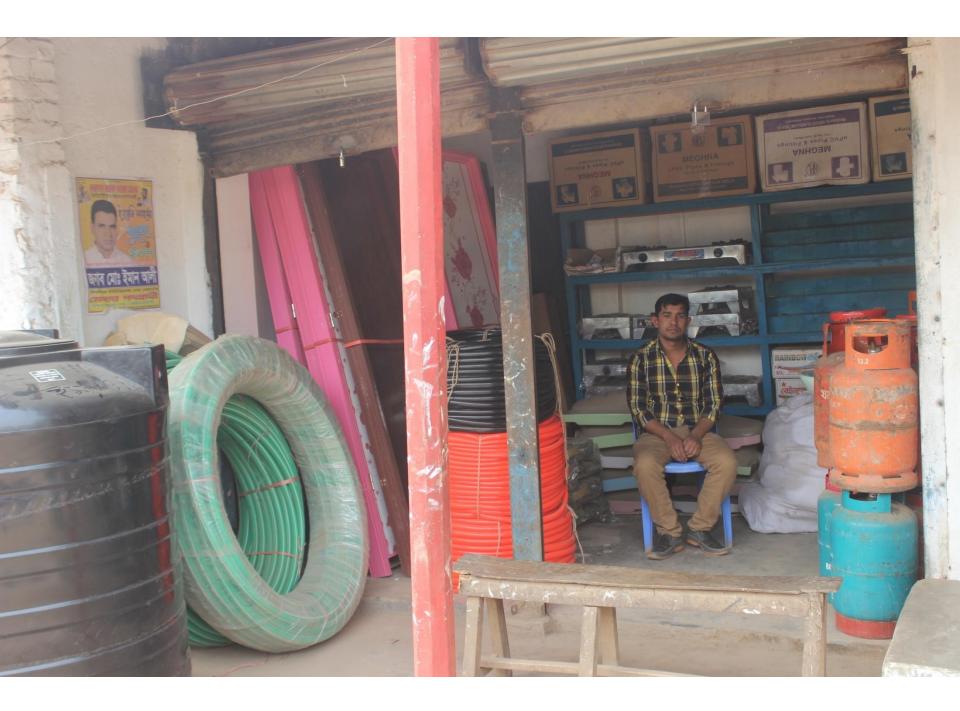

| Proposed Nobin Udyokta Business Info              |   |                                                                                                                                                                                                                                                                                                                                                                                   |  |  |
|---------------------------------------------------|---|-----------------------------------------------------------------------------------------------------------------------------------------------------------------------------------------------------------------------------------------------------------------------------------------------------------------------------------------------------------------------------------|--|--|
| Business Name                                     | : | MA HARDWARE & SANITARY                                                                                                                                                                                                                                                                                                                                                            |  |  |
| Location                                          | : | Jinjira, Savar, Dhaka                                                                                                                                                                                                                                                                                                                                                             |  |  |
| Total Investment in BDT                           | : | BDT 4,00,000/-                                                                                                                                                                                                                                                                                                                                                                    |  |  |
| Financing                                         | : | Self BDT 2,50,000(from existing business) 63%                                                                                                                                                                                                                                                                                                                                     |  |  |
|                                                   |   | Required Investment BDT 1,50,000(as equity) 37%                                                                                                                                                                                                                                                                                                                                   |  |  |
| Present salary/drawings from business (estimates) | : | BDT 5,000/-                                                                                                                                                                                                                                                                                                                                                                       |  |  |
| Proposed Salary                                   | : | BDT 5,000/-                                                                                                                                                                                                                                                                                                                                                                       |  |  |
| Size of shop                                      | • | 10 ft 8 x ft= 80 square ft                                                                                                                                                                                                                                                                                                                                                        |  |  |
| Security of the shop                              | : | BDT 60,000/-                                                                                                                                                                                                                                                                                                                                                                      |  |  |
| Implementation                                    | : | <ul> <li>The business is planned to be scaled up by investment in existing goods like; Pipe, Door, Basin, Fittings etc.</li> <li>Average 20% gain on sale.</li> <li>The business is operating by entrepreneur. Existing no employee.</li> <li>He is doing his business in rent place.</li> <li>Collects goods from Nobabpur.</li> <li>Agreed grace period is 3 months.</li> </ul> |  |  |

# Pictures

মোঃ রশিদ মিয়া, পিতাঃ- মৃত- নেওয়াজ আলী, গ্রামঃ- জিনজিরা, পোঃ- ডেইরীব ঢাকা, জাতীয়তাঃ- বাংলাদেশী, ধর্মঃ- ইসলাম, পেশাঃ- ব্যবসায়।

মোঃ রিরাজুল ইসলাম,পিতা মোঃ- ওমর ফারুক, গ্রামঃ- জিনজিরা, পোঃ- ডেইরী য ঢাকা, জাতীয়তাঃ- বাংলাদেশী, ধর্মঃ- ইসলাম, পেশাঃ- ব্যবসা।