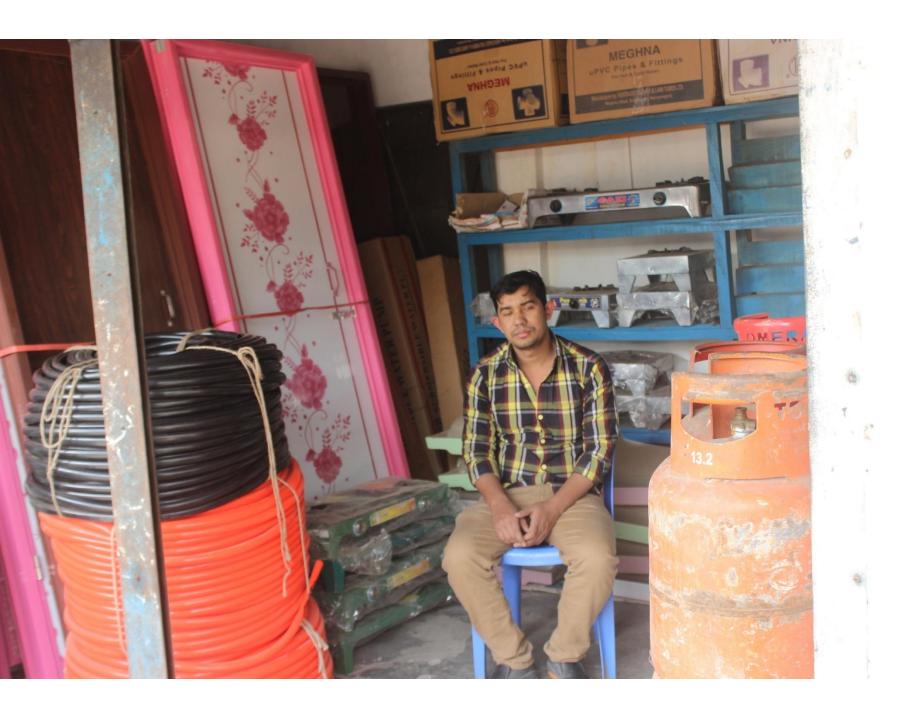

| Proposed Nobin Udyokta Business Info              |   |                                                                                                                                                                                                                                                                                                                                                                                   |  |  |
|---------------------------------------------------|---|-----------------------------------------------------------------------------------------------------------------------------------------------------------------------------------------------------------------------------------------------------------------------------------------------------------------------------------------------------------------------------------|--|--|
| Business Name                                     | : | MA HARDWARE & SANITARY                                                                                                                                                                                                                                                                                                                                                            |  |  |
| Location                                          | : | Jinjira, Savar, Dhaka                                                                                                                                                                                                                                                                                                                                                             |  |  |
| Total Investment in BDT                           | : | BDT 4,00,000/-                                                                                                                                                                                                                                                                                                                                                                    |  |  |
| Financing                                         | : | Self BDT 2,50,000(from existing business) 63%                                                                                                                                                                                                                                                                                                                                     |  |  |
|                                                   |   | Required Investment BDT 1,50,000(as equity) 37%                                                                                                                                                                                                                                                                                                                                   |  |  |
| Present salary/drawings from business (estimates) | : | BDT 5,000/-                                                                                                                                                                                                                                                                                                                                                                       |  |  |
| Proposed Salary                                   | : | BDT 5,000/-                                                                                                                                                                                                                                                                                                                                                                       |  |  |
| Size of shop                                      | • | 10 ft 8 x ft= 80 square ft                                                                                                                                                                                                                                                                                                                                                        |  |  |
| Security of the shop                              | : | BDT 60,000/-                                                                                                                                                                                                                                                                                                                                                                      |  |  |
| Implementation                                    | : | <ul> <li>The business is planned to be scaled up by investment in existing goods like; Pipe, Door, Basin, Fittings etc.</li> <li>Average 20% gain on sale.</li> <li>The business is operating by entrepreneur. Existing no employee.</li> <li>He is doing his business in rent place.</li> <li>Collects goods from Nobabpur.</li> <li>Agreed grace period is 3 months.</li> </ul> |  |  |

# Pictures

মোঃ রশিদ মিয়া, পিতাঃ- মৃত- নেওয়াজ আলী, গ্রামঃ- জিনজিরা, পোঃ- ডেইরীব ঢাকা, জাতীয়তাঃ- বাংলাদেশী, ধর্মঃ- ইসলাম, পেশাঃ- ব্যবসায়।

মোঃ রিরাজুল ইসলাম,পিতা মোঃ- ওমর ফারুক, গ্রামঃ- জিনজিরা, পোঃ- ডেইরী য ঢাকা, জাতীয়তাঃ- বাংলাদেশী, ধর্মঃ- ইসলাম, পেশাঃ- ব্যবসা।