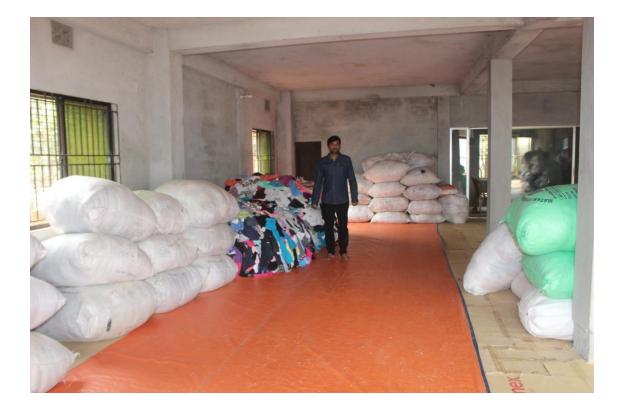

| Proposed Nobin Udyokta Business Info                 |   |                                                                                                                                                                                                                                                                                                                                                                                                                  |  |  |
|------------------------------------------------------|---|------------------------------------------------------------------------------------------------------------------------------------------------------------------------------------------------------------------------------------------------------------------------------------------------------------------------------------------------------------------------------------------------------------------|--|--|
| Business Name                                        | : | MIR ENTERPRISE                                                                                                                                                                                                                                                                                                                                                                                                   |  |  |
| Location                                             | : | Kalma Moddopara, Savar, Dhaka                                                                                                                                                                                                                                                                                                                                                                                    |  |  |
| Total Investment in BDT                              | : | BDT 8,30,000/-                                                                                                                                                                                                                                                                                                                                                                                                   |  |  |
| Financing                                            | : | Self BDT 6,30,000/-(from existing business) 76%                                                                                                                                                                                                                                                                                                                                                                  |  |  |
|                                                      |   | Required Investment BDT 2,00,000/-(as equity) 24%                                                                                                                                                                                                                                                                                                                                                                |  |  |
| Present salary/drawings<br>from business (estimates) | : | BDT 5,000                                                                                                                                                                                                                                                                                                                                                                                                        |  |  |
| Proposed Salary                                      | : | BDT 5,000                                                                                                                                                                                                                                                                                                                                                                                                        |  |  |
| Size of shop                                         | : | 12 ft x 11 ft= 132 square ft                                                                                                                                                                                                                                                                                                                                                                                     |  |  |
| Security of the shop                                 | : | Nill                                                                                                                                                                                                                                                                                                                                                                                                             |  |  |
| Implementation                                       | : | <ul> <li>The business is planned to be scaled up by investment in existing goods like; Short &amp; Full Slip, T Shirt, Shirt, Winter Cloth, etc.</li> <li>Average 12% gain on sale.</li> <li>The business is operating by entrepreneur. Existing 01 employee.</li> <li>He is doing his business in Own place.</li> <li>Collects goods from Konabari, Dhaka.</li> <li>Agreed grace period is 3 months.</li> </ul> |  |  |

| Investment Breakdown            |          |          |                |  |  |
|---------------------------------|----------|----------|----------------|--|--|
| Particulars                     | Existing | Proposed | Proposed Total |  |  |
|                                 |          |          |                |  |  |
| Shot & Full Slip (8,000 p x 35) | 2,80,000 | 1,05,000 | 3,85,000       |  |  |
| T-Shirt (5,000 p x 80)          | 2,00,000 | 95,000   | 2,95,000       |  |  |
| Winter Cloth (2,500 x 60)       | 1,50,000 | -        | 1,50,000       |  |  |
| Total                           | 6,30,000 | 2,00,000 | 8,30,000       |  |  |