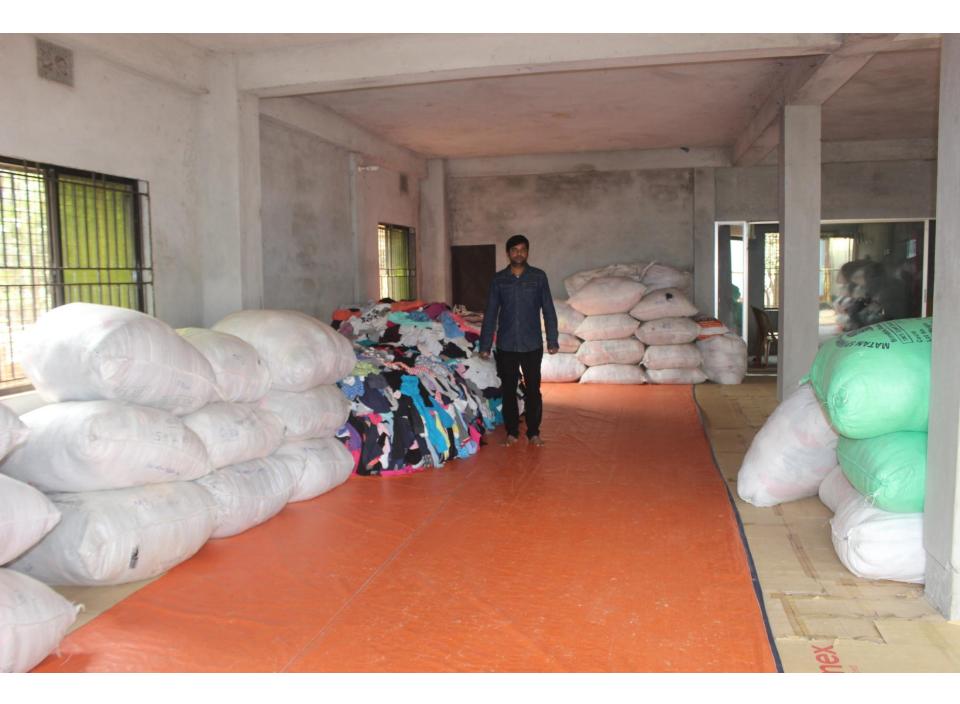

| Proposed Nobin Udyokta Business Info                 |   |                                                                                                                                                                                                                                                                                                                                                                                                                  |  |  |
|------------------------------------------------------|---|------------------------------------------------------------------------------------------------------------------------------------------------------------------------------------------------------------------------------------------------------------------------------------------------------------------------------------------------------------------------------------------------------------------|--|--|
| Business Name                                        | : | MIR ENTERPRISE                                                                                                                                                                                                                                                                                                                                                                                                   |  |  |
| Location                                             | : | Kalma Moddopara, Savar, Dhaka                                                                                                                                                                                                                                                                                                                                                                                    |  |  |
| Total Investment in BDT                              | : | BDT 8,30,000/-                                                                                                                                                                                                                                                                                                                                                                                                   |  |  |
| Financing                                            | : | Self BDT 6,30,000/-(from existing business) 76%                                                                                                                                                                                                                                                                                                                                                                  |  |  |
|                                                      |   | Required Investment BDT 2,00,000/-(as equity) 24%                                                                                                                                                                                                                                                                                                                                                                |  |  |
| Present salary/drawings<br>from business (estimates) | : | BDT 5,000                                                                                                                                                                                                                                                                                                                                                                                                        |  |  |
| Proposed Salary                                      | : | BDT 5,000                                                                                                                                                                                                                                                                                                                                                                                                        |  |  |
| Size of shop                                         | : | 12 ft x 11 ft= 132 square ft                                                                                                                                                                                                                                                                                                                                                                                     |  |  |
| Security of the shop                                 | : | Nill                                                                                                                                                                                                                                                                                                                                                                                                             |  |  |
| Implementation                                       | : | <ul> <li>The business is planned to be scaled up by investment in existing goods like; Short &amp; Full Slip, T Shirt, Shirt, Winter Cloth, etc.</li> <li>Average 12% gain on sale.</li> <li>The business is operating by entrepreneur. Existing 01 employee.</li> <li>He is doing his business in Own place.</li> <li>Collects goods from Konabari, Dhaka.</li> <li>Agreed grace period is 3 months.</li> </ul> |  |  |

| Investment Breakdown            |          |          |                |  |  |
|---------------------------------|----------|----------|----------------|--|--|
| Particulars                     | Existing | Proposed | Proposed Total |  |  |
|                                 |          |          |                |  |  |
| Shot & Full Slip (8,000 p x 35) | 2,80,000 | 1,05,000 | 3,85,000       |  |  |
| T-Shirt (5,000 p x 80)          | 2,00,000 | 95,000   | 2,95,000       |  |  |
| Winter Cloth (2,500 x 60)       | 1,50,000 | -        | 1,50,000       |  |  |
| Total                           | 6,30,000 | 2,00,000 | 8,30,000       |  |  |