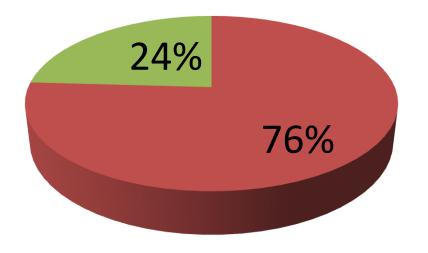

| Proposed Nobin Udyokta Business Info                 |   |                                                                                                                                                                                                                                                                                                                                                                                                                  |  |  |
|------------------------------------------------------|---|------------------------------------------------------------------------------------------------------------------------------------------------------------------------------------------------------------------------------------------------------------------------------------------------------------------------------------------------------------------------------------------------------------------|--|--|
| Business Name                                        | : | MIR ENTERPRISE                                                                                                                                                                                                                                                                                                                                                                                                   |  |  |
| Location                                             | : | Kalma Moddopara, Savar, Dhaka                                                                                                                                                                                                                                                                                                                                                                                    |  |  |
| Total Investment in BDT                              | : | BDT 8,30,000/-                                                                                                                                                                                                                                                                                                                                                                                                   |  |  |
| Financing                                            | : | Self BDT 6,30,000/-(from existing business) 76%                                                                                                                                                                                                                                                                                                                                                                  |  |  |
|                                                      |   | Required Investment BDT 2,00,000/-(as equity) 24%                                                                                                                                                                                                                                                                                                                                                                |  |  |
| Present salary/drawings<br>from business (estimates) | : | BDT 5,000                                                                                                                                                                                                                                                                                                                                                                                                        |  |  |
| Proposed Salary                                      | : | BDT 5,000                                                                                                                                                                                                                                                                                                                                                                                                        |  |  |
| Size of shop                                         | : | 12 ft x 11 ft= 132 square ft                                                                                                                                                                                                                                                                                                                                                                                     |  |  |
| Security of the shop                                 | : | Nill                                                                                                                                                                                                                                                                                                                                                                                                             |  |  |
| Implementation                                       | : | <ul> <li>The business is planned to be scaled up by investment in existing goods like; Short &amp; Full Slip, T Shirt, Shirt, Winter Cloth, etc.</li> <li>Average 12% gain on sale.</li> <li>The business is operating by entrepreneur. Existing 01 employee.</li> <li>He is doing his business in Own place.</li> <li>Collects goods from Konabari, Dhaka.</li> <li>Agreed grace period is 3 months.</li> </ul> |  |  |