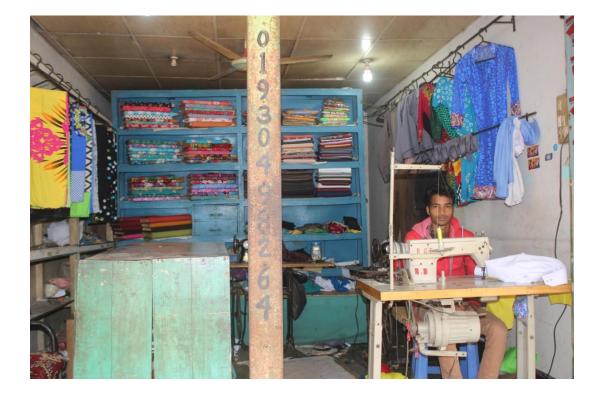

| Proposed Nobin Udyokta Business Info                 |   |                                                                                                                                                                                                                                                                                                                                                                                                            |  |  |
|------------------------------------------------------|---|------------------------------------------------------------------------------------------------------------------------------------------------------------------------------------------------------------------------------------------------------------------------------------------------------------------------------------------------------------------------------------------------------------|--|--|
| Business Name                                        | : | RAJBARI TAILORS                                                                                                                                                                                                                                                                                                                                                                                            |  |  |
| Location                                             | : | Jinjira, Birulia, Savar, Dhaka                                                                                                                                                                                                                                                                                                                                                                             |  |  |
| Total Investment in BDT                              | : | BDT 1,77,000/-                                                                                                                                                                                                                                                                                                                                                                                             |  |  |
| Financing                                            | : | Self BDT 1,07,000/- (from existing business) 60%<br>Required Investment BDT 70,000(as equity) 40%                                                                                                                                                                                                                                                                                                          |  |  |
| Present salary/drawings<br>from business (estimates) | : | BDT 8,000                                                                                                                                                                                                                                                                                                                                                                                                  |  |  |
| Proposed Salary                                      | : | BDT 8,000                                                                                                                                                                                                                                                                                                                                                                                                  |  |  |
| Size of shop                                         | : | 14 ft x 12 ft= 164 square ft                                                                                                                                                                                                                                                                                                                                                                               |  |  |
| Security of the shop                                 | : | 40000/-                                                                                                                                                                                                                                                                                                                                                                                                    |  |  |
| Implementation                                       | : | <ul> <li>The business is planned to be scaled up by investment in existing goods like Shirt &amp;Pant piece, three piece, cloths etc.</li> <li>Average 15% gain on sale.</li> <li>The business is operating by entrepreneur. Existing two employee.</li> <li>He is doing his business in renting place.</li> <li>Collects goods from islampur, dhaka.</li> <li>Agreed grace period is 3 months.</li> </ul> |  |  |