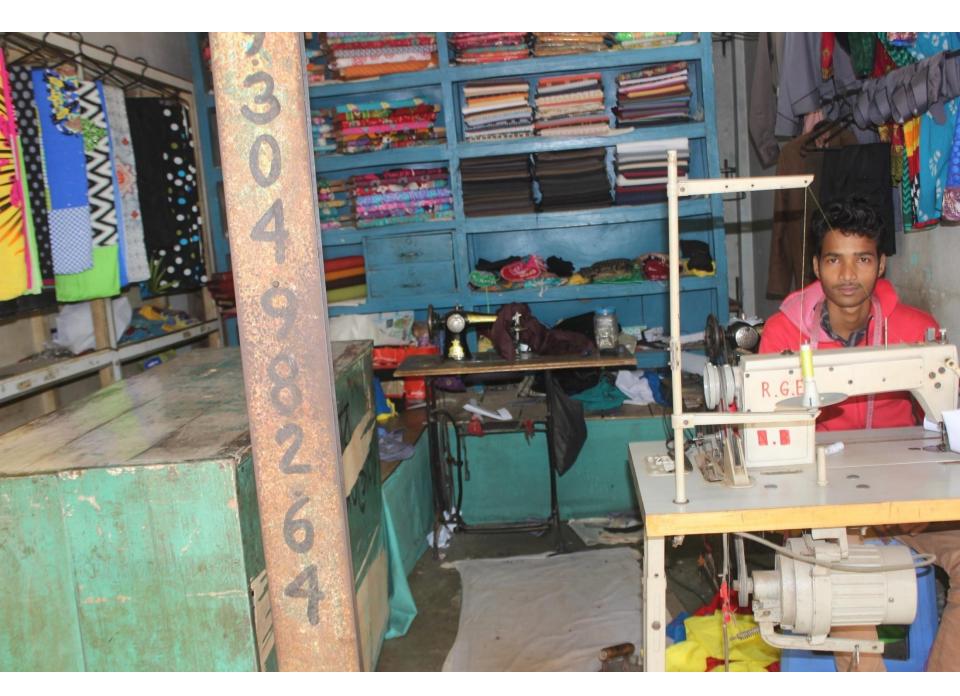

| Proposed Nobin Udyokta Business Info                 |   |                                                                                                                                                                                                                                                                                                                                                                                                            |  |  |
|------------------------------------------------------|---|------------------------------------------------------------------------------------------------------------------------------------------------------------------------------------------------------------------------------------------------------------------------------------------------------------------------------------------------------------------------------------------------------------|--|--|
| Business Name                                        | : | RAJBARI TAILORS                                                                                                                                                                                                                                                                                                                                                                                            |  |  |
| Location                                             | : | Jinjira, Birulia, Savar, Dhaka                                                                                                                                                                                                                                                                                                                                                                             |  |  |
| Total Investment in BDT                              | : | BDT 1,77,000/-                                                                                                                                                                                                                                                                                                                                                                                             |  |  |
| Financing                                            | : | Self BDT 1,07,000/- (from existing business) 60%<br>Required Investment BDT 70,000(as equity) 40%                                                                                                                                                                                                                                                                                                          |  |  |
| Present salary/drawings<br>from business (estimates) | : | BDT 8,000                                                                                                                                                                                                                                                                                                                                                                                                  |  |  |
| Proposed Salary                                      | : | BDT 8,000                                                                                                                                                                                                                                                                                                                                                                                                  |  |  |
| Size of shop                                         | : | 14 ft x 12 ft= 164 square ft                                                                                                                                                                                                                                                                                                                                                                               |  |  |
| Security of the shop                                 | : | 40000/-                                                                                                                                                                                                                                                                                                                                                                                                    |  |  |
| Implementation                                       | : | <ul> <li>The business is planned to be scaled up by investment in existing goods like Shirt &amp;Pant piece, three piece, cloths etc.</li> <li>Average 15% gain on sale.</li> <li>The business is operating by entrepreneur. Existing two employee.</li> <li>He is doing his business in renting place.</li> <li>Collects goods from islampur, dhaka.</li> <li>Agreed grace period is 3 months.</li> </ul> |  |  |