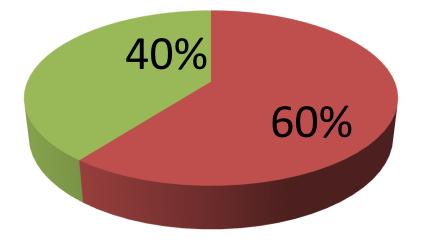

| Proposed Nobin Udyokta Business Info                 |   |                                                                                                                                                                                                                                                                                                                                                                                                            |  |  |
|------------------------------------------------------|---|------------------------------------------------------------------------------------------------------------------------------------------------------------------------------------------------------------------------------------------------------------------------------------------------------------------------------------------------------------------------------------------------------------|--|--|
| Business Name                                        | : | RAJBARI TAILORS                                                                                                                                                                                                                                                                                                                                                                                            |  |  |
| Location                                             | : | Jinjira, Birulia, Savar, Dhaka                                                                                                                                                                                                                                                                                                                                                                             |  |  |
| Total Investment in BDT                              | : | BDT 1,77,000/-                                                                                                                                                                                                                                                                                                                                                                                             |  |  |
| Financing                                            | : | Self BDT 1,07,000/- (from existing business) 60%<br>Required Investment BDT 70,000(as equity) 40%                                                                                                                                                                                                                                                                                                          |  |  |
| Present salary/drawings<br>from business (estimates) | : | BDT 8,000                                                                                                                                                                                                                                                                                                                                                                                                  |  |  |
| Proposed Salary                                      | : | BDT 8,000                                                                                                                                                                                                                                                                                                                                                                                                  |  |  |
| Size of shop                                         | : | 14 ft x 12 ft= 164 square ft                                                                                                                                                                                                                                                                                                                                                                               |  |  |
| Security of the shop                                 | : | 40000/-                                                                                                                                                                                                                                                                                                                                                                                                    |  |  |
| Implementation                                       | : | <ul> <li>The business is planned to be scaled up by investment in existing goods like Shirt &amp;Pant piece, three piece, cloths etc.</li> <li>Average 15% gain on sale.</li> <li>The business is operating by entrepreneur. Existing two employee.</li> <li>He is doing his business in renting place.</li> <li>Collects goods from islampur, dhaka.</li> <li>Agreed grace period is 3 months.</li> </ul> |  |  |