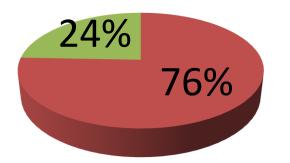

| Proposed Nobin Udyokta Business Info                 |   |                                                                                                                                                                                                                                                                                                                                                                         |  |  |
|------------------------------------------------------|---|-------------------------------------------------------------------------------------------------------------------------------------------------------------------------------------------------------------------------------------------------------------------------------------------------------------------------------------------------------------------------|--|--|
| Business Name                                        | : | SUMON DAIRY FARM                                                                                                                                                                                                                                                                                                                                                        |  |  |
| Location                                             | : | Aukpara, Ashulia, Dhaka                                                                                                                                                                                                                                                                                                                                                 |  |  |
| Total Investment in BDT                              | : | BDT 8,20,000/-                                                                                                                                                                                                                                                                                                                                                          |  |  |
| Financing                                            | : | Self BDT 6,20,000(from existing business) 76%                                                                                                                                                                                                                                                                                                                           |  |  |
|                                                      |   | Required Investment BDT 2,00,000(as equity) 24%                                                                                                                                                                                                                                                                                                                         |  |  |
| Present salary/drawings<br>from business (estimates) | : | BDT 5,000                                                                                                                                                                                                                                                                                                                                                               |  |  |
| Proposed Salary                                      | : | BDT 5,000                                                                                                                                                                                                                                                                                                                                                               |  |  |
| Size of shop                                         | : | 30 ft x 20 ft= 600 square ft                                                                                                                                                                                                                                                                                                                                            |  |  |
| Security of the shop                                 | : | Nill                                                                                                                                                                                                                                                                                                                                                                    |  |  |
| Implementation                                       | : | <ul> <li>The business is planned to be scaled up by investment in existing goods like; Panjabi-Ox, Cow, Milk etc.</li> <li>Average 50% gain on sale.</li> <li>The business is operating by entrepreneur. Existing 01 employee.</li> <li>He is doing his business in Own place.</li> <li>Collects goods from Savar.</li> <li>Agreed grace period is 3 months.</li> </ul> |  |  |