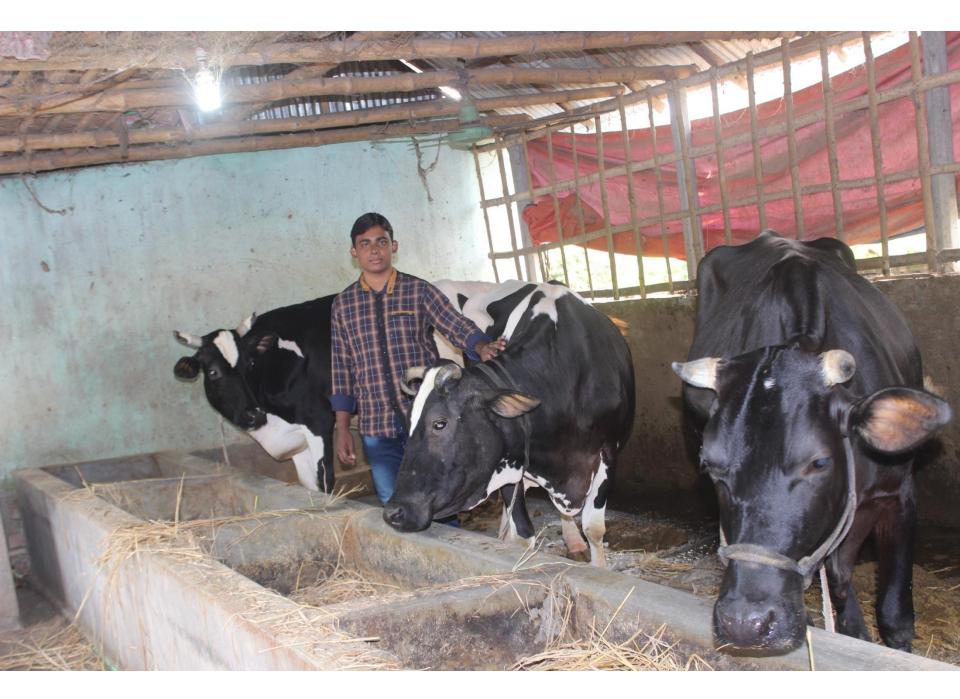

| Proposed Nobin Udyokta Business Info                 |   |                                                                                                                                                                                                                                                                                                                                                                         |  |  |
|------------------------------------------------------|---|-------------------------------------------------------------------------------------------------------------------------------------------------------------------------------------------------------------------------------------------------------------------------------------------------------------------------------------------------------------------------|--|--|
| Business Name                                        | : | SUMON DAIRY FARM                                                                                                                                                                                                                                                                                                                                                        |  |  |
| Location                                             | : | Aukpara, Ashulia, Dhaka                                                                                                                                                                                                                                                                                                                                                 |  |  |
| Total Investment in BDT                              | : | BDT 8,20,000/-                                                                                                                                                                                                                                                                                                                                                          |  |  |
| Financing                                            | : | Self BDT 6,20,000(from existing business) 76%                                                                                                                                                                                                                                                                                                                           |  |  |
|                                                      |   | Required Investment BDT 2,00,000(as equity) 24%                                                                                                                                                                                                                                                                                                                         |  |  |
| Present salary/drawings<br>from business (estimates) | : | BDT 5,000                                                                                                                                                                                                                                                                                                                                                               |  |  |
| Proposed Salary                                      | : | BDT 5,000                                                                                                                                                                                                                                                                                                                                                               |  |  |
| Size of shop                                         | : | 30 ft x 20 ft= 600 square ft                                                                                                                                                                                                                                                                                                                                            |  |  |
| Security of the shop                                 | : | Nill                                                                                                                                                                                                                                                                                                                                                                    |  |  |
| Implementation                                       | : | <ul> <li>The business is planned to be scaled up by investment in existing goods like; Panjabi-Ox, Cow, Milk etc.</li> <li>Average 50% gain on sale.</li> <li>The business is operating by entrepreneur. Existing 01 employee.</li> <li>He is doing his business in Own place.</li> <li>Collects goods from Savar.</li> <li>Agreed grace period is 3 months.</li> </ul> |  |  |

| Investment Breakdown                         |          |          |          |  |  |  |
|----------------------------------------------|----------|----------|----------|--|--|--|
| Particulars Existing Proposed Proposed Total |          |          |          |  |  |  |
|                                              |          |          |          |  |  |  |
| Cow (3 x 1,50,000)                           | 4,50,000 | 2,00,000 | 6,50,000 |  |  |  |
| Ox (1 x 80,000)                              | 80,000   | -        | 80,000   |  |  |  |
| Cattle (3 x 30,000)                          | 90,000   | -        | 90,000   |  |  |  |
| Total                                        | 6,20,000 | 2,00,000 | 8,20,000 |  |  |  |