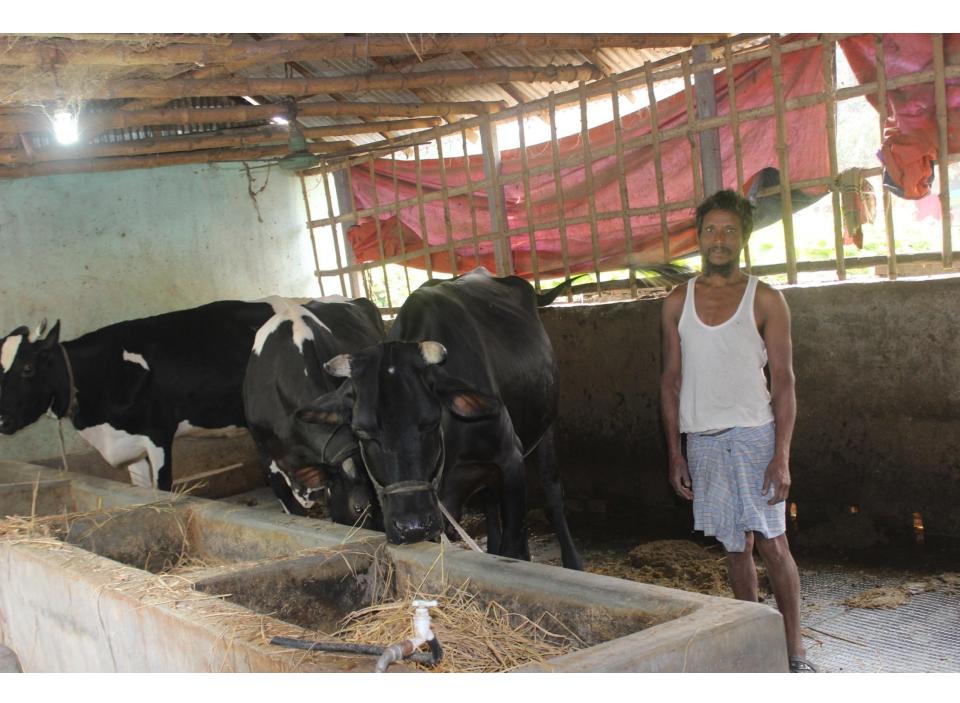

| Proposed Nobin Udyokta Business Info                 |   |                                                                                                                                                                                                                                                                                                                                                                         |  |  |
|------------------------------------------------------|---|-------------------------------------------------------------------------------------------------------------------------------------------------------------------------------------------------------------------------------------------------------------------------------------------------------------------------------------------------------------------------|--|--|
| Business Name                                        | : | SUMON DAIRY FARM                                                                                                                                                                                                                                                                                                                                                        |  |  |
| Location                                             | : | Aukpara, Ashulia, Dhaka                                                                                                                                                                                                                                                                                                                                                 |  |  |
| Total Investment in BDT                              | : | BDT 8,20,000/-                                                                                                                                                                                                                                                                                                                                                          |  |  |
| Financing                                            | : | Self BDT 6,20,000(from existing business) 76%                                                                                                                                                                                                                                                                                                                           |  |  |
|                                                      |   | Required Investment BDT 2,00,000(as equity) 24%                                                                                                                                                                                                                                                                                                                         |  |  |
| Present salary/drawings<br>from business (estimates) | : | BDT 5,000                                                                                                                                                                                                                                                                                                                                                               |  |  |
| Proposed Salary                                      | : | BDT 5,000                                                                                                                                                                                                                                                                                                                                                               |  |  |
| Size of shop                                         | : | 30 ft x 20 ft= 600 square ft                                                                                                                                                                                                                                                                                                                                            |  |  |
| Security of the shop                                 | : | Nill                                                                                                                                                                                                                                                                                                                                                                    |  |  |
| Implementation                                       | : | <ul> <li>The business is planned to be scaled up by investment in existing goods like; Panjabi-Ox, Cow, Milk etc.</li> <li>Average 50% gain on sale.</li> <li>The business is operating by entrepreneur. Existing 01 employee.</li> <li>He is doing his business in Own place.</li> <li>Collects goods from Savar.</li> <li>Agreed grace period is 3 months.</li> </ul> |  |  |

| Existing Business (BDT)           |       |         |          |  |  |
|-----------------------------------|-------|---------|----------|--|--|
| Particular                        | Daily | Monthly | Yearly   |  |  |
| Revenue (sales)                   |       |         |          |  |  |
| Milk                              | 1,500 | 45,000  | 5,40,000 |  |  |
| Total Sales (A)                   | 1,500 | 45,000  | 5,40,000 |  |  |
| Less. Variable Expense            |       |         |          |  |  |
| Feed                              | 750   | 22,500  | 2,70,000 |  |  |
| Total variable Expense (B)        | 750   | 22,500  | 2,70,000 |  |  |
| Contribution Margin (CM) [C=(A-B) | 750   | 22,500  | 2,70,000 |  |  |
| Less. Fixed Expense               |       |         |          |  |  |
| Electricity Bill                  |       | 500     | 6,000    |  |  |
| Mobile Bill                       |       | 200     | 2,400    |  |  |
| Transportation                    |       | 500     | 6,000    |  |  |
| Salary (self)                     |       | 5,000   | 60,000   |  |  |
| Medicine                          |       | 1,000   | 12,000   |  |  |
| Salary (01 Employee)              |       | 6,000   | 72,000   |  |  |
| Total fixed Cost (D)              |       | 13,200  | 1,58,400 |  |  |
| Net Profit (E) [C-D)              |       | 9,300   | 1,11,600 |  |  |

| Investment Breakdown                         |          |          |          |  |  |  |
|----------------------------------------------|----------|----------|----------|--|--|--|
| Particulars Existing Proposed Proposed Total |          |          |          |  |  |  |
|                                              |          |          |          |  |  |  |
| Cow (3 x 1,50,000)                           | 4,50,000 | 2,00,000 | 6,50,000 |  |  |  |
| Ox (1 x 80,000)                              | 80,000   | -        | 80,000   |  |  |  |
| Cattle (3 x 30,000)                          | 90,000   | -        | 90,000   |  |  |  |
| Total                                        | 6,20,000 | 2,00,000 | 8,20,000 |  |  |  |