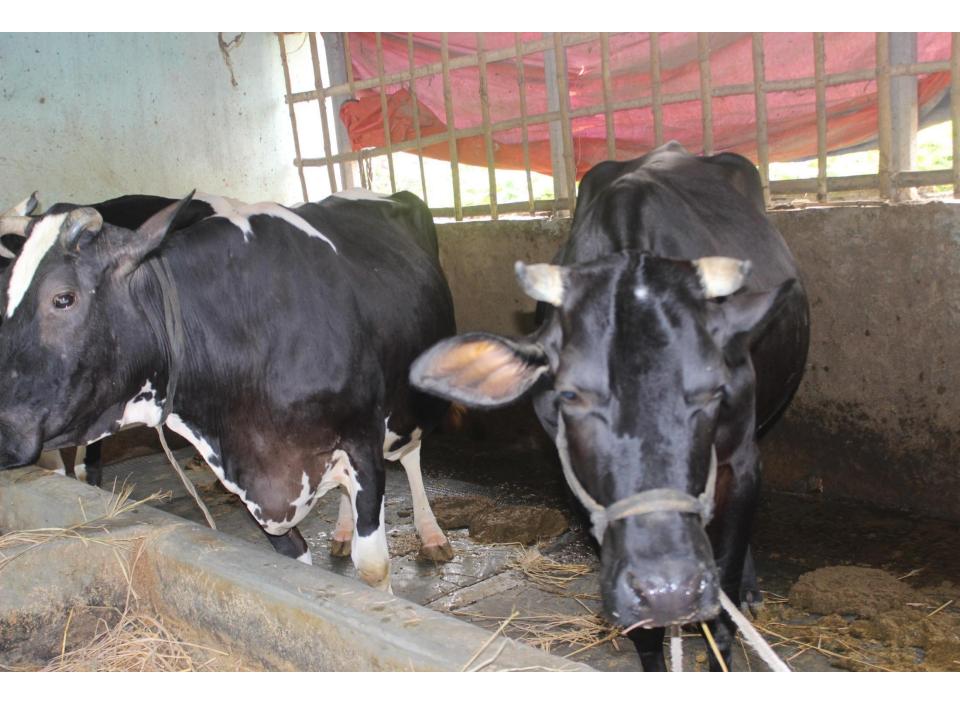

| Proposed Nobin Udyokta Business Info                 |   |                                                                                                                                                                                                                                                                                                                                                                         |  |  |
|------------------------------------------------------|---|-------------------------------------------------------------------------------------------------------------------------------------------------------------------------------------------------------------------------------------------------------------------------------------------------------------------------------------------------------------------------|--|--|
| Business Name                                        | : | SUMON DAIRY FARM                                                                                                                                                                                                                                                                                                                                                        |  |  |
| Location                                             | : | Aukpara, Ashulia, Dhaka                                                                                                                                                                                                                                                                                                                                                 |  |  |
| Total Investment in BDT                              | : | BDT 8,20,000/-                                                                                                                                                                                                                                                                                                                                                          |  |  |
| Financing                                            | : | Self BDT 6,20,000(from existing business) 76%                                                                                                                                                                                                                                                                                                                           |  |  |
|                                                      |   | Required Investment BDT 2,00,000(as equity) 24%                                                                                                                                                                                                                                                                                                                         |  |  |
| Present salary/drawings<br>from business (estimates) | : | BDT 5,000                                                                                                                                                                                                                                                                                                                                                               |  |  |
| Proposed Salary                                      | : | BDT 5,000                                                                                                                                                                                                                                                                                                                                                               |  |  |
| Size of shop                                         | : | 30 ft x 20 ft= 600 square ft                                                                                                                                                                                                                                                                                                                                            |  |  |
| Security of the shop                                 | : | Nill                                                                                                                                                                                                                                                                                                                                                                    |  |  |
| Implementation                                       | : | <ul> <li>The business is planned to be scaled up by investment in existing goods like; Panjabi-Ox, Cow, Milk etc.</li> <li>Average 50% gain on sale.</li> <li>The business is operating by entrepreneur. Existing 01 employee.</li> <li>He is doing his business in Own place.</li> <li>Collects goods from Savar.</li> <li>Agreed grace period is 3 months.</li> </ul> |  |  |

| Investment Breakdown                         |          |          |          |  |  |  |
|----------------------------------------------|----------|----------|----------|--|--|--|
| Particulars Existing Proposed Proposed Total |          |          |          |  |  |  |
|                                              |          |          |          |  |  |  |
| Cow (3 x 1,50,000)                           | 4,50,000 | 2,00,000 | 6,50,000 |  |  |  |
| Ox (1 x 80,000)                              | 80,000   | -        | 80,000   |  |  |  |
| Cattle (3 x 30,000)                          | 90,000   | -        | 90,000   |  |  |  |
| Total                                        | 6,20,000 | 2,00,000 | 8,20,000 |  |  |  |