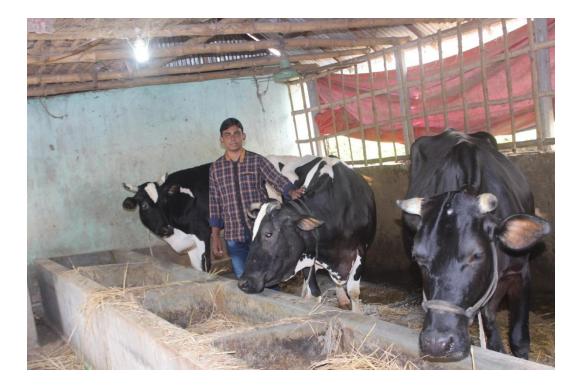

| Proposed Nobin Udyokta Business Info                 |   |                                                                                                                                                                                                                                                                                                                                                                         |  |  |
|------------------------------------------------------|---|-------------------------------------------------------------------------------------------------------------------------------------------------------------------------------------------------------------------------------------------------------------------------------------------------------------------------------------------------------------------------|--|--|
| Business Name                                        | : | SUMON DAIRY FARM                                                                                                                                                                                                                                                                                                                                                        |  |  |
| Location                                             | : | Aukpara, Ashulia, Dhaka                                                                                                                                                                                                                                                                                                                                                 |  |  |
| Total Investment in BDT                              | : | BDT 8,20,000/-                                                                                                                                                                                                                                                                                                                                                          |  |  |
| Financing                                            | : | Self BDT 6,20,000(from existing business) 76%                                                                                                                                                                                                                                                                                                                           |  |  |
|                                                      |   | Required Investment BDT 2,00,000(as equity) 24%                                                                                                                                                                                                                                                                                                                         |  |  |
| Present salary/drawings<br>from business (estimates) | : | BDT 5,000                                                                                                                                                                                                                                                                                                                                                               |  |  |
| Proposed Salary                                      | : | BDT 5,000                                                                                                                                                                                                                                                                                                                                                               |  |  |
| Size of shop                                         | : | 30 ft x 20 ft= 600 square ft                                                                                                                                                                                                                                                                                                                                            |  |  |
| Security of the shop                                 | : | Nill                                                                                                                                                                                                                                                                                                                                                                    |  |  |
| Implementation                                       | : | <ul> <li>The business is planned to be scaled up by investment in existing goods like; Panjabi-Ox, Cow, Milk etc.</li> <li>Average 50% gain on sale.</li> <li>The business is operating by entrepreneur. Existing 01 employee.</li> <li>He is doing his business in Own place.</li> <li>Collects goods from Savar.</li> <li>Agreed grace period is 3 months.</li> </ul> |  |  |

| Existing Business (BDT)           |       |         |          |  |  |
|-----------------------------------|-------|---------|----------|--|--|
| Particular                        | Daily | Monthly | Yearly   |  |  |
| Revenue (sales)                   |       |         |          |  |  |
| Milk                              | 1,500 | 45,000  | 5,40,000 |  |  |
| Total Sales (A)                   | 1,500 | 45,000  | 5,40,000 |  |  |
| Less. Variable Expense            |       |         |          |  |  |
| Feed                              | 750   | 22,500  | 2,70,000 |  |  |
| Total variable Expense (B)        | 750   | 22,500  | 2,70,000 |  |  |
| Contribution Margin (CM) [C=(A-B) | 750   | 22,500  | 2,70,000 |  |  |
| Less. Fixed Expense               |       |         |          |  |  |
| Electricity Bill                  |       | 500     | 6,000    |  |  |
| Mobile Bill                       |       | 200     | 2,400    |  |  |
| Transportation                    |       | 500     | 6,000    |  |  |
| Salary (self)                     |       | 5,000   | 60,000   |  |  |
| Medicine                          |       | 1,000   | 12,000   |  |  |
| Salary (01 Employee)              |       | 6,000   | 72,000   |  |  |
| Total fixed Cost (D)              |       | 13,200  | 1,58,400 |  |  |
| Net Profit (E) [C-D)              |       | 9,300   | 1,11,600 |  |  |

| Investment Breakdown                         |          |          |          |  |  |  |
|----------------------------------------------|----------|----------|----------|--|--|--|
| Particulars Existing Proposed Proposed Total |          |          |          |  |  |  |
|                                              |          |          |          |  |  |  |
| Cow (3 x 1,50,000)                           | 4,50,000 | 2,00,000 | 6,50,000 |  |  |  |
| Ox (1 x 80,000)                              | 80,000   | -        | 80,000   |  |  |  |
| Cattle (3 x 30,000)                          | 90,000   | -        | 90,000   |  |  |  |
| Total                                        | 6,20,000 | 2,00,000 | 8,20,000 |  |  |  |