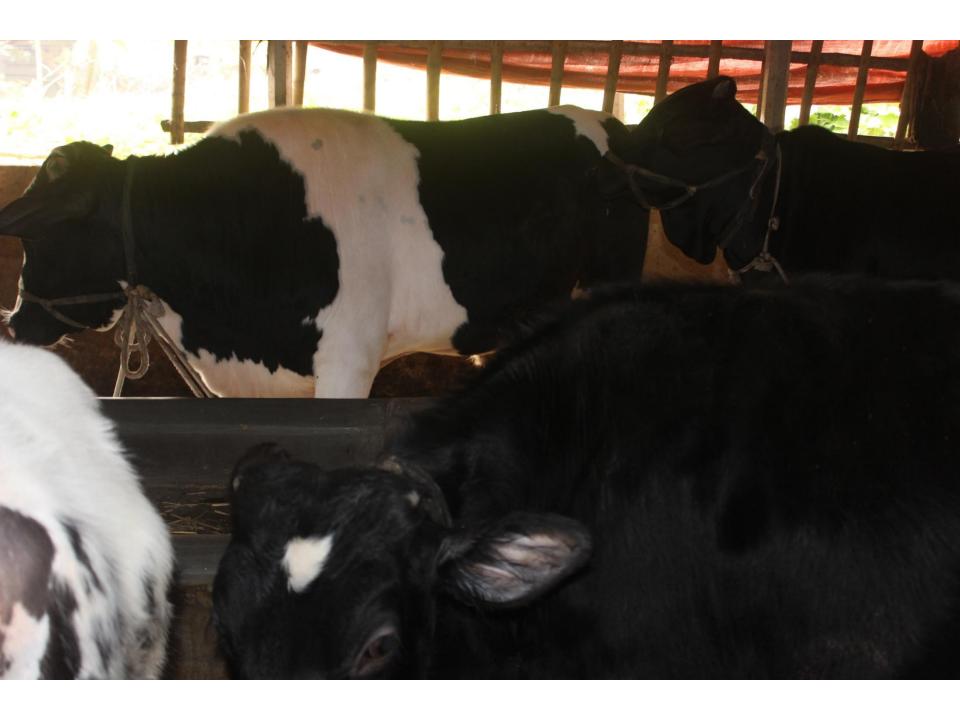

| Proposed Nobin Udyokta Business Info                 |   |                                                                                                                                                                                                                                                                                                                                                                         |  |  |
|------------------------------------------------------|---|-------------------------------------------------------------------------------------------------------------------------------------------------------------------------------------------------------------------------------------------------------------------------------------------------------------------------------------------------------------------------|--|--|
| Business Name                                        | : | SUMON DAIRY FARM                                                                                                                                                                                                                                                                                                                                                        |  |  |
| Location                                             | : | Aukpara, Ashulia, Dhaka                                                                                                                                                                                                                                                                                                                                                 |  |  |
| Total Investment in BDT                              | : | BDT 8,20,000/-                                                                                                                                                                                                                                                                                                                                                          |  |  |
| Financing                                            | : | Self BDT 6,20,000(from existing business) 76%                                                                                                                                                                                                                                                                                                                           |  |  |
|                                                      |   | Required Investment BDT 2,00,000(as equity) 24%                                                                                                                                                                                                                                                                                                                         |  |  |
| Present salary/drawings<br>from business (estimates) | : | BDT 5,000                                                                                                                                                                                                                                                                                                                                                               |  |  |
| Proposed Salary                                      | : | BDT 5,000                                                                                                                                                                                                                                                                                                                                                               |  |  |
| Size of shop                                         | : | 30 ft x 20 ft= 600 square ft                                                                                                                                                                                                                                                                                                                                            |  |  |
| Security of the shop                                 | : | Nill                                                                                                                                                                                                                                                                                                                                                                    |  |  |
| Implementation                                       | : | <ul> <li>The business is planned to be scaled up by investment in existing goods like; Panjabi-Ox, Cow, Milk etc.</li> <li>Average 50% gain on sale.</li> <li>The business is operating by entrepreneur. Existing 01 employee.</li> <li>He is doing his business in Own place.</li> <li>Collects goods from Savar.</li> <li>Agreed grace period is 3 months.</li> </ul> |  |  |

| Investment Breakdown                         |          |          |          |  |  |  |
|----------------------------------------------|----------|----------|----------|--|--|--|
| Particulars Existing Proposed Proposed Total |          |          |          |  |  |  |
|                                              |          |          |          |  |  |  |
| Cow (3 x 1,50,000)                           | 4,50,000 | 2,00,000 | 6,50,000 |  |  |  |
| Ox (1 x 80,000)                              | 80,000   | -        | 80,000   |  |  |  |
| Cattle (3 x 30,000)                          | 90,000   | -        | 90,000   |  |  |  |
| Total                                        | 6,20,000 | 2,00,000 | 8,20,000 |  |  |  |