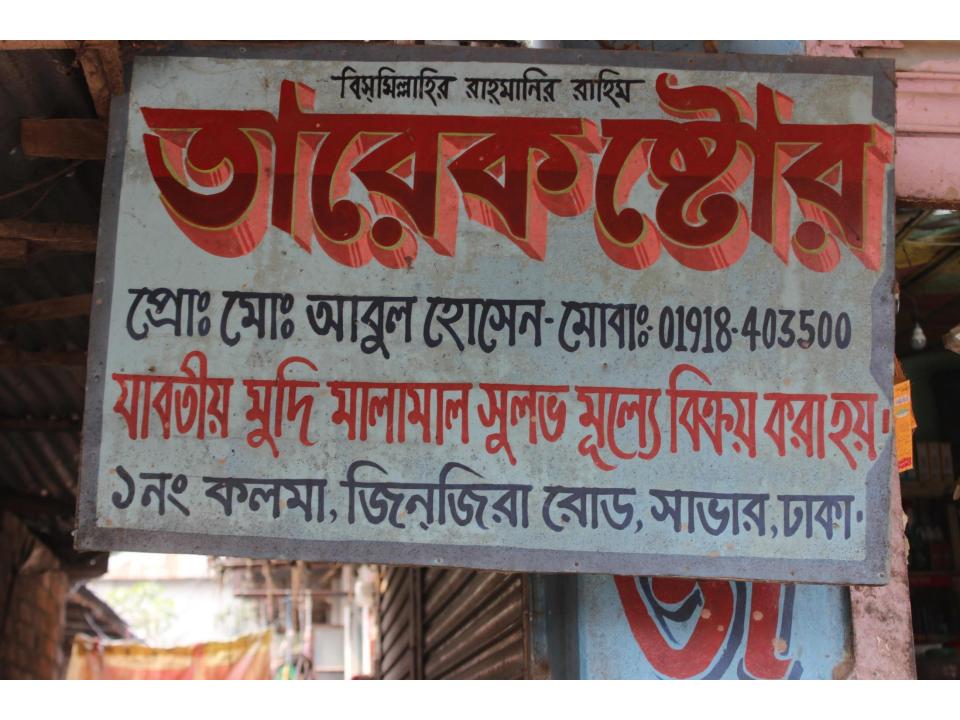

#### **Proposed NU Business Name: TAREK STORE**

Project identification and prepared by: Asif Ister, Ashulia Unit, Dhaka

Project verified by: Md. Rofiqul Islam

| Brief Bio of The Proposed Nobin Udyokta                                                                                                         |       |                                                                                                                                                                                         |  |  |
|-------------------------------------------------------------------------------------------------------------------------------------------------|-------|-----------------------------------------------------------------------------------------------------------------------------------------------------------------------------------------|--|--|
| Name                                                                                                                                            | :     | MD TARIQUL ISLAM (TAREK)                                                                                                                                                                |  |  |
| Age                                                                                                                                             | :     | 20-06-1985(30 Years)                                                                                                                                                                    |  |  |
| Education, till to date                                                                                                                         | :     | Class Eight                                                                                                                                                                             |  |  |
| Marital status                                                                                                                                  | :     | Married                                                                                                                                                                                 |  |  |
| Children                                                                                                                                        | :     | 1 Daughter                                                                                                                                                                              |  |  |
| No. of siblings:                                                                                                                                | :     | 3 Brother & 1 Sister                                                                                                                                                                    |  |  |
| Address                                                                                                                                         | :     | Vill: Kalma East, P.O: Dairy Firm, P.S: Savar, Dist: Dhaka                                                                                                                              |  |  |
| Parent's and GB related Info (i) Who is GB member (ii) Mother's name (iii) Father's name (iv) GB member's info                                  | : :   | Mother Father  RABEYA KHATUN  MD ABUL HOSSEN RARI  Branch: Ashulia, Centre # 14 (Female),  Member ID: 9353/1, Group No: 06  Member since: 27-12-2011 (4 Years)  First loan: BDT 5,000/- |  |  |
| Further Information: (v) Who pays GB loan installment (vi) Mobile lady (vii) Grameen Education Loan (viii) Any other loan like GB, BRAC ASA etc | : : : | Existing loan: BDT 10,000/- Outstanding loan: BDT 9,120/- Mother Yes No No                                                                                                              |  |  |

| Proposed Nobin Udyokta Business Info              |   |                                                                                                                                                                                                                                                                                                                                                                                                           |  |  |
|---------------------------------------------------|---|-----------------------------------------------------------------------------------------------------------------------------------------------------------------------------------------------------------------------------------------------------------------------------------------------------------------------------------------------------------------------------------------------------------|--|--|
| Business Name                                     | : | TAREK STOR                                                                                                                                                                                                                                                                                                                                                                                                |  |  |
| Location                                          | : | Kalma-1, Savar, Dhaka                                                                                                                                                                                                                                                                                                                                                                                     |  |  |
| Total Investment in BDT                           | : | BDT 4,63,000/-                                                                                                                                                                                                                                                                                                                                                                                            |  |  |
| Financing                                         | : | Self BDT 2,63,000(from existing business) 57% Required Investment BDT 2,00,000(as equity) 43%                                                                                                                                                                                                                                                                                                             |  |  |
| Present salary/drawings from business (estimates) | : | BDT 5,000                                                                                                                                                                                                                                                                                                                                                                                                 |  |  |
| Proposed Salary                                   | : | BDT 5,000                                                                                                                                                                                                                                                                                                                                                                                                 |  |  |
| Size of shop                                      | : | 20 ft x 12 ft= 240 square ft                                                                                                                                                                                                                                                                                                                                                                              |  |  |
| Security of the shop                              | : | BDT 1,50,000/-                                                                                                                                                                                                                                                                                                                                                                                            |  |  |
| Implementation                                    | : | <ul> <li>The business is planned to be scaled up by investment in existing goods like; Rice, Oil, Pulse, Sugar, Biscuit, Soft drinks, Noodles etc.</li> <li>Average 10% gain on sale.</li> <li>The business is operating by entrepreneur. Existing no employee.</li> <li>He is doing his business in rent place.</li> <li>Collects goods from Savar.</li> <li>Agreed grace period is 3 months.</li> </ul> |  |  |