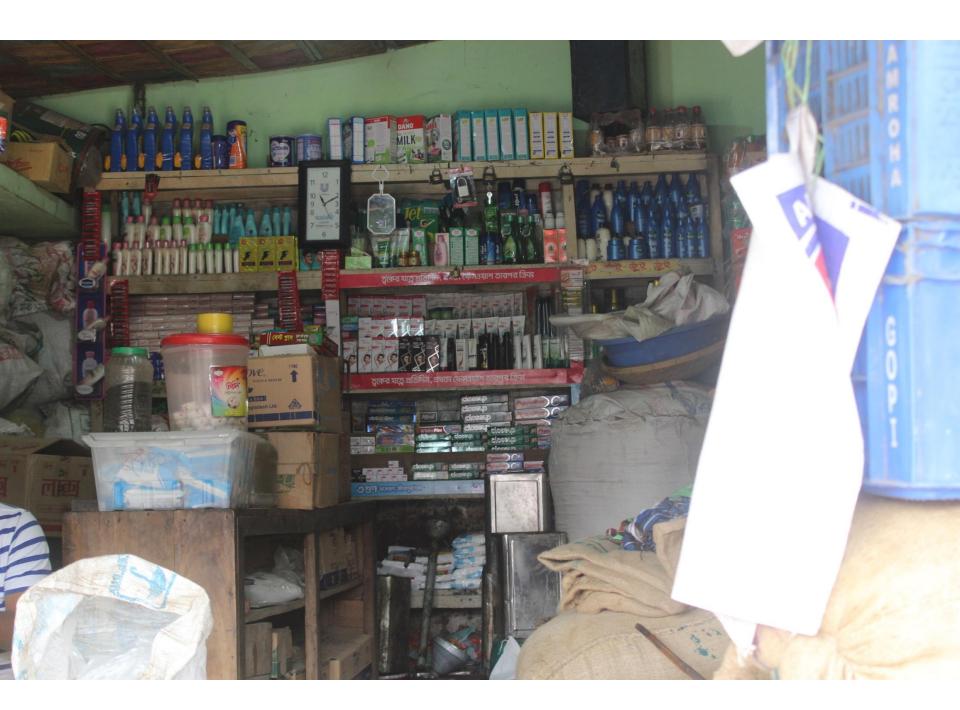

# Pictures

Marie retrestes testes testes testes testes testes testes testes testes testes (

| Proposed Nobin Udyokta Business Info              |   |                                                                                                                                                                                                                                                                                                                                                                                                           |  |  |
|---------------------------------------------------|---|-----------------------------------------------------------------------------------------------------------------------------------------------------------------------------------------------------------------------------------------------------------------------------------------------------------------------------------------------------------------------------------------------------------|--|--|
| Business Name                                     | : | TAREK STOR                                                                                                                                                                                                                                                                                                                                                                                                |  |  |
| Location                                          | : | Kalma-1, Savar, Dhaka                                                                                                                                                                                                                                                                                                                                                                                     |  |  |
| Total Investment in BDT                           | : | BDT 4,63,000/-                                                                                                                                                                                                                                                                                                                                                                                            |  |  |
| Financing                                         | : | Self BDT 2,63,000(from existing business) 57% Required Investment BDT 2,00,000(as equity) 43%                                                                                                                                                                                                                                                                                                             |  |  |
| Present salary/drawings from business (estimates) | : | BDT 5,000                                                                                                                                                                                                                                                                                                                                                                                                 |  |  |
| Proposed Salary                                   | : | BDT 5,000                                                                                                                                                                                                                                                                                                                                                                                                 |  |  |
| Size of shop                                      | : | 20 ft x 12 ft= 240 square ft                                                                                                                                                                                                                                                                                                                                                                              |  |  |
| Security of the shop                              | : | BDT 1,50,000/-                                                                                                                                                                                                                                                                                                                                                                                            |  |  |
| Implementation                                    | : | <ul> <li>The business is planned to be scaled up by investment in existing goods like; Rice, Oil, Pulse, Sugar, Biscuit, Soft drinks, Noodles etc.</li> <li>Average 10% gain on sale.</li> <li>The business is operating by entrepreneur. Existing no employee.</li> <li>He is doing his business in rent place.</li> <li>Collects goods from Savar.</li> <li>Agreed grace period is 3 months.</li> </ul> |  |  |