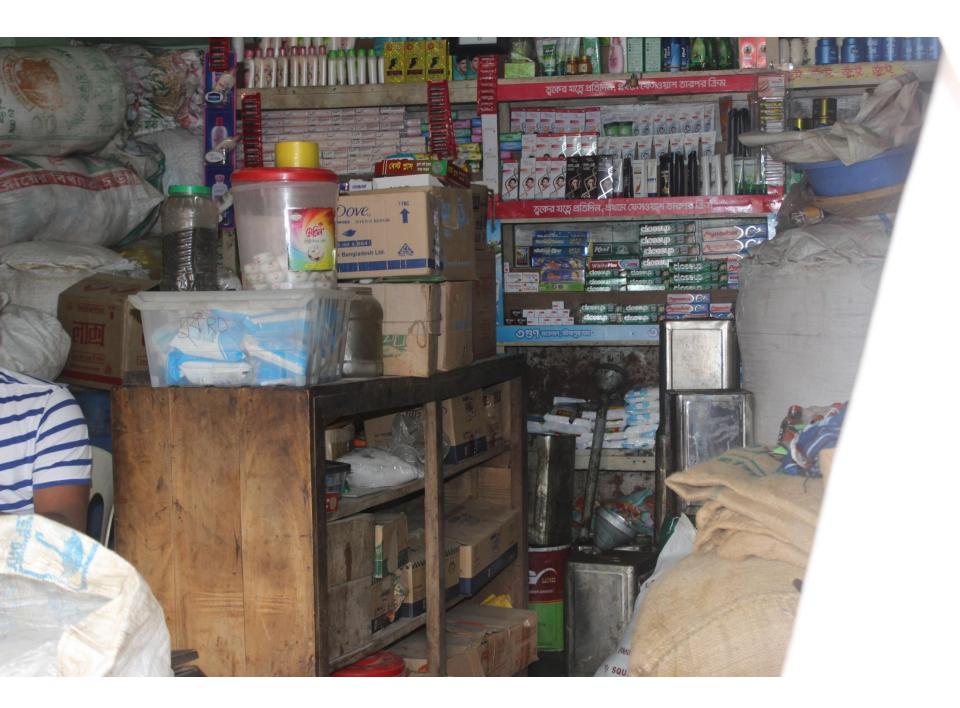

# Pictures

Marie retrestes testes testes testes testes testes testes testes testes testes (

| Proposed Nobin Udyokta Business Info              |   |                                                                                                                                                                                                                                                                                                                                                                                                           |  |  |
|---------------------------------------------------|---|-----------------------------------------------------------------------------------------------------------------------------------------------------------------------------------------------------------------------------------------------------------------------------------------------------------------------------------------------------------------------------------------------------------|--|--|
| Business Name                                     | : | TAREK STOR                                                                                                                                                                                                                                                                                                                                                                                                |  |  |
| Location                                          | : | Kalma-1, Savar, Dhaka                                                                                                                                                                                                                                                                                                                                                                                     |  |  |
| Total Investment in BDT                           | : | BDT 4,63,000/-                                                                                                                                                                                                                                                                                                                                                                                            |  |  |
| Financing                                         | : | Self BDT 2,63,000(from existing business) 57% Required Investment BDT 2,00,000(as equity) 43%                                                                                                                                                                                                                                                                                                             |  |  |
| Present salary/drawings from business (estimates) | : | BDT 5,000                                                                                                                                                                                                                                                                                                                                                                                                 |  |  |
| Proposed Salary                                   | : | BDT 5,000                                                                                                                                                                                                                                                                                                                                                                                                 |  |  |
| Size of shop                                      | : | 20 ft x 12 ft= 240 square ft                                                                                                                                                                                                                                                                                                                                                                              |  |  |
| Security of the shop                              | : | BDT 1,50,000/-                                                                                                                                                                                                                                                                                                                                                                                            |  |  |
| Implementation                                    | : | <ul> <li>The business is planned to be scaled up by investment in existing goods like; Rice, Oil, Pulse, Sugar, Biscuit, Soft drinks, Noodles etc.</li> <li>Average 10% gain on sale.</li> <li>The business is operating by entrepreneur. Existing no employee.</li> <li>He is doing his business in rent place.</li> <li>Collects goods from Savar.</li> <li>Agreed grace period is 3 months.</li> </ul> |  |  |