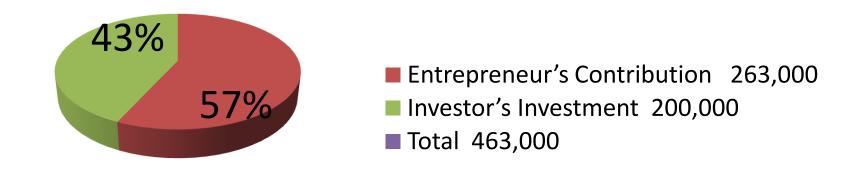

| Proposed Nobin Udyokta Business Info              |   |                                                                                                                                                                                                                                                                                                                                                                                                           |  |  |
|---------------------------------------------------|---|-----------------------------------------------------------------------------------------------------------------------------------------------------------------------------------------------------------------------------------------------------------------------------------------------------------------------------------------------------------------------------------------------------------|--|--|
| Business Name                                     | : | TAREK STOR                                                                                                                                                                                                                                                                                                                                                                                                |  |  |
| Location                                          | : | Kalma-1, Savar, Dhaka                                                                                                                                                                                                                                                                                                                                                                                     |  |  |
| Total Investment in BDT                           | : | BDT 4,63,000/-                                                                                                                                                                                                                                                                                                                                                                                            |  |  |
| Financing                                         | : | Self BDT 2,63,000(from existing business) 57% Required Investment BDT 2,00,000(as equity) 43%                                                                                                                                                                                                                                                                                                             |  |  |
| Present salary/drawings from business (estimates) | : | BDT 5,000                                                                                                                                                                                                                                                                                                                                                                                                 |  |  |
| Proposed Salary                                   | : | BDT 5,000                                                                                                                                                                                                                                                                                                                                                                                                 |  |  |
| Size of shop                                      | : | 20 ft x 12 ft= 240 square ft                                                                                                                                                                                                                                                                                                                                                                              |  |  |
| Security of the shop                              | : | BDT 1,50,000/-                                                                                                                                                                                                                                                                                                                                                                                            |  |  |
| Implementation                                    | : | <ul> <li>The business is planned to be scaled up by investment in existing goods like; Rice, Oil, Pulse, Sugar, Biscuit, Soft drinks, Noodles etc.</li> <li>Average 10% gain on sale.</li> <li>The business is operating by entrepreneur. Existing no employee.</li> <li>He is doing his business in rent place.</li> <li>Collects goods from Savar.</li> <li>Agreed grace period is 3 months.</li> </ul> |  |  |

| Investment Breakdown                                 |          |          |                |  |  |  |
|------------------------------------------------------|----------|----------|----------------|--|--|--|
| Particulars                                          | Existing | Proposed | Proposed Total |  |  |  |
| Rice (80 x 1800)                                     | 72,000   | 90,000   | 1,62,000       |  |  |  |
| Pulse (3 x 6,000)                                    | 18,000   | -        | 18,000         |  |  |  |
| Cosmetic                                             | 80,000   | 50,000   | 1,30,000       |  |  |  |
| Soft drinks                                          | 5,000    | 5,000    | 10,000         |  |  |  |
| Sugar (4 x 1,600)                                    | 6,000    | 8,000    | 14,000         |  |  |  |
| Soya bin oil (3 x 16,000)                            | 48,000   | 16,000   | 64,000         |  |  |  |
| Noodles, Chanachur, Chocolate,<br>Chips, Biscuit etc | 28,000   | 25,000   | 53,000         |  |  |  |
| Flour (5 x 1,200)                                    | 6,000    | 6,000    | 12,000         |  |  |  |
| Total                                                | 2,63,000 | 2,00,000 | 4,63,000       |  |  |  |