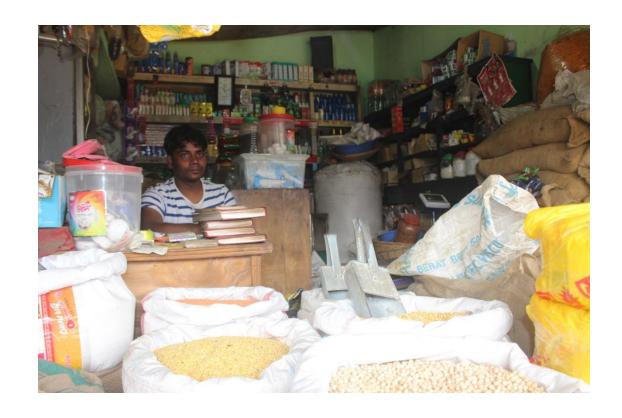

# Pictures

Marie retrestes testes testes testes testes testes testes testes testes testes (

| Proposed Nobin Udyokta Business Info              |   |                                                                                                                                                                                                                                                                                                                                                                                                           |  |  |
|---------------------------------------------------|---|-----------------------------------------------------------------------------------------------------------------------------------------------------------------------------------------------------------------------------------------------------------------------------------------------------------------------------------------------------------------------------------------------------------|--|--|
| Business Name                                     | : | TAREK STOR                                                                                                                                                                                                                                                                                                                                                                                                |  |  |
| Location                                          | : | Kalma-1, Savar, Dhaka                                                                                                                                                                                                                                                                                                                                                                                     |  |  |
| Total Investment in BDT                           | : | BDT 4,63,000/-                                                                                                                                                                                                                                                                                                                                                                                            |  |  |
| Financing                                         | : | Self BDT 2,63,000(from existing business) 57% Required Investment BDT 2,00,000(as equity) 43%                                                                                                                                                                                                                                                                                                             |  |  |
| Present salary/drawings from business (estimates) | : | BDT 5,000                                                                                                                                                                                                                                                                                                                                                                                                 |  |  |
| Proposed Salary                                   | : | BDT 5,000                                                                                                                                                                                                                                                                                                                                                                                                 |  |  |
| Size of shop                                      | : | 20 ft x 12 ft= 240 square ft                                                                                                                                                                                                                                                                                                                                                                              |  |  |
| Security of the shop                              | : | BDT 1,50,000/-                                                                                                                                                                                                                                                                                                                                                                                            |  |  |
| Implementation                                    | : | <ul> <li>The business is planned to be scaled up by investment in existing goods like; Rice, Oil, Pulse, Sugar, Biscuit, Soft drinks, Noodles etc.</li> <li>Average 10% gain on sale.</li> <li>The business is operating by entrepreneur. Existing no employee.</li> <li>He is doing his business in rent place.</li> <li>Collects goods from Savar.</li> <li>Agreed grace period is 3 months.</li> </ul> |  |  |