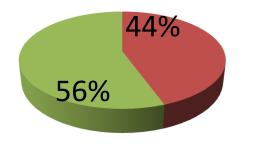

| Proposed Nobin Udyokta Business Info              |   |                                                                                                                                                                                                                                                                                                                                                                                                                                                                              |  |
|---------------------------------------------------|---|------------------------------------------------------------------------------------------------------------------------------------------------------------------------------------------------------------------------------------------------------------------------------------------------------------------------------------------------------------------------------------------------------------------------------------------------------------------------------|--|
| Business Name                                     | : | BONNA STORE                                                                                                                                                                                                                                                                                                                                                                                                                                                                  |  |
| Location                                          | : | Bartorp Bazar, Gazipur                                                                                                                                                                                                                                                                                                                                                                                                                                                       |  |
| Total Investment in BDT                           | : | BDT 1,80,000/-                                                                                                                                                                                                                                                                                                                                                                                                                                                               |  |
| Financing                                         | : | Self BDT 80,000/-(from existing business) 44% Required Investment BDT 1,00,000/-(as equity) 56%                                                                                                                                                                                                                                                                                                                                                                              |  |
| Present salary/drawings from business (estimates) | : | BDT 5,000/-                                                                                                                                                                                                                                                                                                                                                                                                                                                                  |  |
| Proposed Salary                                   | : | BDT 5,000/-                                                                                                                                                                                                                                                                                                                                                                                                                                                                  |  |
| Size of shop                                      | : | 10 ft x 12 ft= 120 square ft                                                                                                                                                                                                                                                                                                                                                                                                                                                 |  |
| Security of the shop                              | : | BDT 20,000/-                                                                                                                                                                                                                                                                                                                                                                                                                                                                 |  |
| Implementation                                    | : | <ul> <li>The business is planned to be scaled up by investment in existing goods like; Rice, Flour, Soyabin, Onion, Salt, Soap, Cosmetics, Soft Drinks etc.</li> <li>Average 15% gain on sale.</li> <li>The business is operating by entrepreneur. Existing no employee.</li> <li>After getting equity fund one employee will be appointed.</li> <li>The shop is rented.</li> <li>Collects goods from Mawna, Chourasta.</li> <li>Agreed grace period is 3 months.</li> </ul> |  |