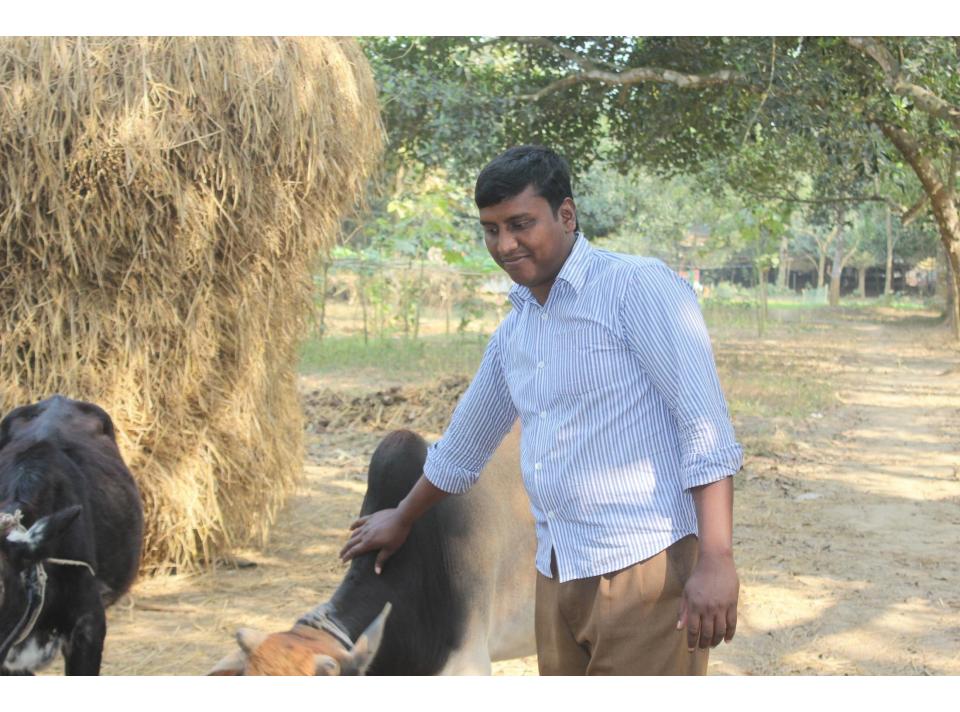

# Pictures

| Pro                                               | op | osed Nobin Udyokta Business Info                                                                                                                                                                                                                                                                                                                                    |
|---------------------------------------------------|----|---------------------------------------------------------------------------------------------------------------------------------------------------------------------------------------------------------------------------------------------------------------------------------------------------------------------------------------------------------------------|
| Business Name                                     | :  | RAJAUL DAIRY FARM                                                                                                                                                                                                                                                                                                                                                   |
| Location                                          | :  | Solling Mor, Gazipur                                                                                                                                                                                                                                                                                                                                                |
| Total Investment in BDT                           | :  | BDT 2,85,000/-                                                                                                                                                                                                                                                                                                                                                      |
| Financing                                         | :  | Self BDT 1,85,000/-(from existing business) 65% Required Investment BDT 1,00,000/-(as equity) 35%                                                                                                                                                                                                                                                                   |
| Present salary/drawings from business (estimates) | :  | BDT 5,000/-                                                                                                                                                                                                                                                                                                                                                         |
| Proposed Salary                                   | :  | BDT 5,000/-                                                                                                                                                                                                                                                                                                                                                         |
| Size of shop                                      | :  | 20 ft x 10 ft= 200 square ft                                                                                                                                                                                                                                                                                                                                        |
| Security of the shop                              | :  | -                                                                                                                                                                                                                                                                                                                                                                   |
| Implementation                                    | :  | <ul> <li>Existing one cow, one calf and one ox.</li> <li>Daily milk production is 12 liter per day.</li> <li>After financing one cow will be purchased.</li> <li>The business is operating by entrepreneur. Existing no employee.</li> <li>The farm is owned.</li> <li>Collects goods from Solling Mor, Mawna.</li> <li>Agreed grace period is 3 months.</li> </ul> |