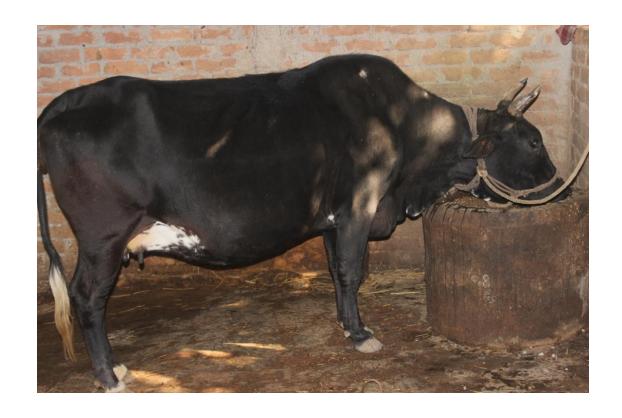

| Pro                                               | op | osed Nobin Udyokta Business Info                                                                                                                                                                                                                                                                                                                                    |
|---------------------------------------------------|----|---------------------------------------------------------------------------------------------------------------------------------------------------------------------------------------------------------------------------------------------------------------------------------------------------------------------------------------------------------------------|
| Business Name                                     | :  | RAJAUL DAIRY FARM                                                                                                                                                                                                                                                                                                                                                   |
| Location                                          | :  | Solling Mor, Gazipur                                                                                                                                                                                                                                                                                                                                                |
| Total Investment in BDT                           | :  | BDT 2,85,000/-                                                                                                                                                                                                                                                                                                                                                      |
| Financing                                         | :  | Self BDT 1,85,000/-(from existing business) 65% Required Investment BDT 1,00,000/-(as equity) 35%                                                                                                                                                                                                                                                                   |
| Present salary/drawings from business (estimates) | :  | BDT 5,000/-                                                                                                                                                                                                                                                                                                                                                         |
| Proposed Salary                                   | :  | BDT 5,000/-                                                                                                                                                                                                                                                                                                                                                         |
| Size of shop                                      | :  | 20 ft x 10 ft= 200 square ft                                                                                                                                                                                                                                                                                                                                        |
| Security of the shop                              | :  | -                                                                                                                                                                                                                                                                                                                                                                   |
| Implementation                                    | :  | <ul> <li>Existing one cow, one calf and one ox.</li> <li>Daily milk production is 12 liter per day.</li> <li>After financing one cow will be purchased.</li> <li>The business is operating by entrepreneur. Existing no employee.</li> <li>The farm is owned.</li> <li>Collects goods from Solling Mor, Mawna.</li> <li>Agreed grace period is 3 months.</li> </ul> |