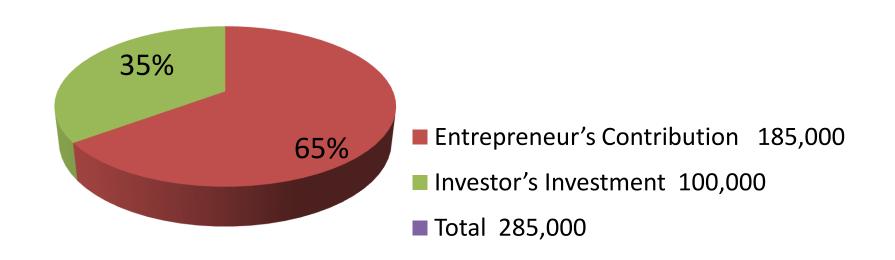

| Invest       | ment Breakd | own      |                |
|--------------|-------------|----------|----------------|
| Particulars  | Existing    | Proposed | Proposed Total |
| Milk cow (1) | 130,000     | 0        | 130,000        |
| Ox (1)       | 40,000      | 0        | 40,000         |
| Calf (1)     | 15,000      | 0        | 15,000         |
| Milk cow (2) | 0           | 90,000   | 90,000         |
| Feed         | 0           | 10,000   | 10,000         |
| Total        | 185,000     | 100,000  | 285,000        |