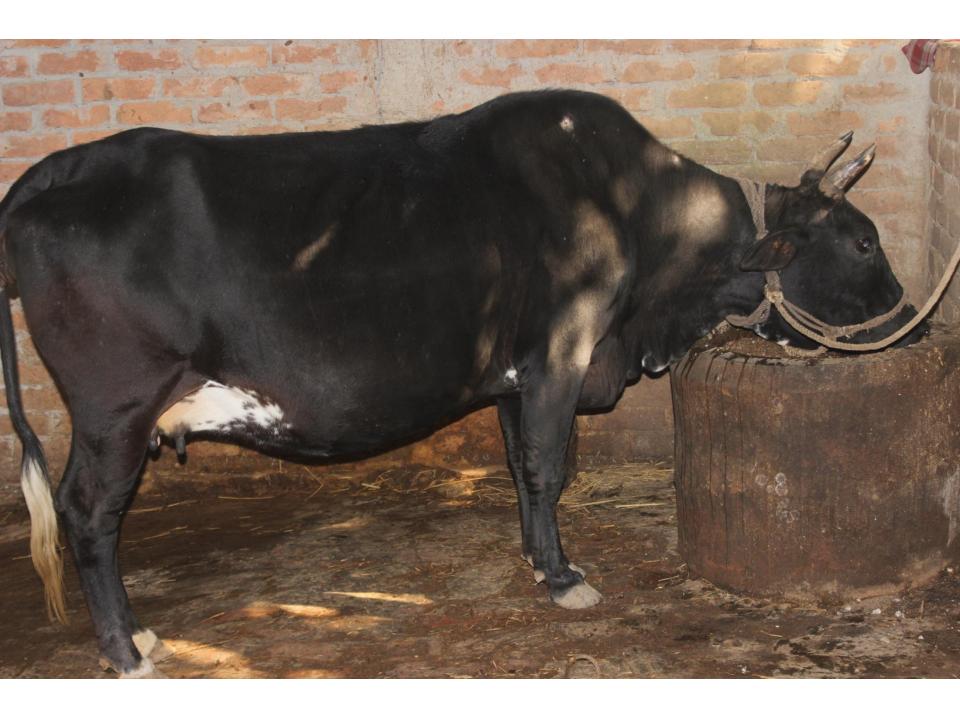

| Pro                                               | op | osed Nobin Udyokta Business Info                                                                                                                                                                                                                                                                                                                                    |
|---------------------------------------------------|----|---------------------------------------------------------------------------------------------------------------------------------------------------------------------------------------------------------------------------------------------------------------------------------------------------------------------------------------------------------------------|
| Business Name                                     | :  | RAJAUL DAIRY FARM                                                                                                                                                                                                                                                                                                                                                   |
| Location                                          | :  | Solling Mor, Gazipur                                                                                                                                                                                                                                                                                                                                                |
| Total Investment in BDT                           | :  | BDT 2,85,000/-                                                                                                                                                                                                                                                                                                                                                      |
| Financing                                         | :  | Self BDT 1,85,000/-(from existing business) 65% Required Investment BDT 1,00,000/-(as equity) 35%                                                                                                                                                                                                                                                                   |
| Present salary/drawings from business (estimates) | :  | BDT 5,000/-                                                                                                                                                                                                                                                                                                                                                         |
| Proposed Salary                                   | :  | BDT 5,000/-                                                                                                                                                                                                                                                                                                                                                         |
| Size of shop                                      | :  | 20 ft x 10 ft= 200 square ft                                                                                                                                                                                                                                                                                                                                        |
| Security of the shop                              | :  | -                                                                                                                                                                                                                                                                                                                                                                   |
| Implementation                                    | :  | <ul> <li>Existing one cow, one calf and one ox.</li> <li>Daily milk production is 12 liter per day.</li> <li>After financing one cow will be purchased.</li> <li>The business is operating by entrepreneur. Existing no employee.</li> <li>The farm is owned.</li> <li>Collects goods from Solling Mor, Mawna.</li> <li>Agreed grace period is 3 months.</li> </ul> |