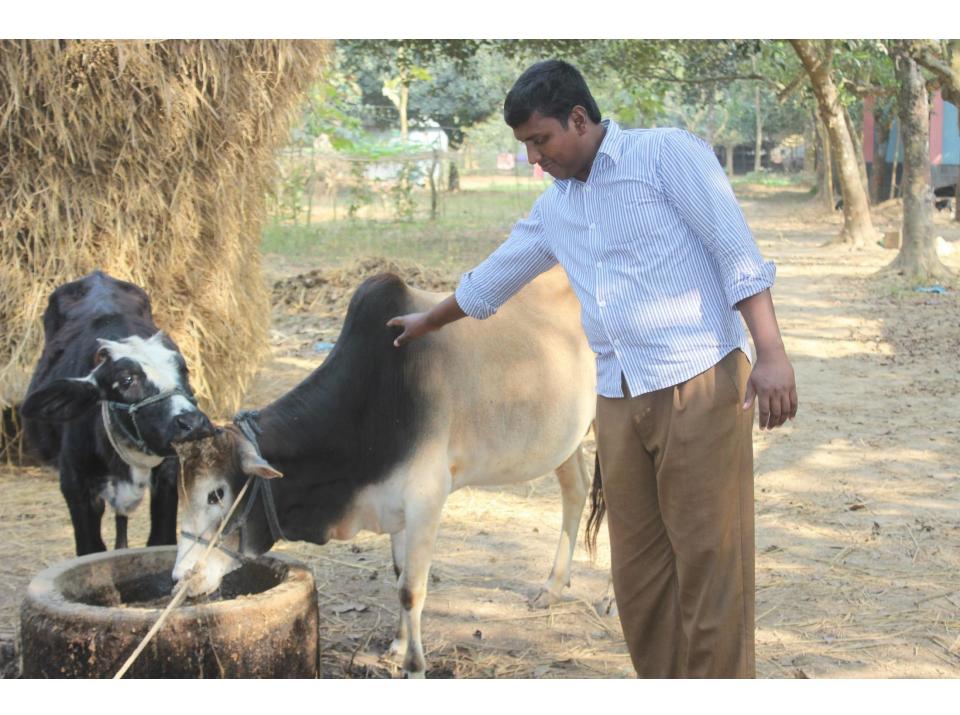

# Pictures

| Pro                                               | op | osed Nobin Udyokta Business Info                                                                                                                                                                                                                                                                                                                                    |
|---------------------------------------------------|----|---------------------------------------------------------------------------------------------------------------------------------------------------------------------------------------------------------------------------------------------------------------------------------------------------------------------------------------------------------------------|
| Business Name                                     | :  | RAJAUL DAIRY FARM                                                                                                                                                                                                                                                                                                                                                   |
| Location                                          | :  | Solling Mor, Gazipur                                                                                                                                                                                                                                                                                                                                                |
| Total Investment in BDT                           | :  | BDT 2,85,000/-                                                                                                                                                                                                                                                                                                                                                      |
| Financing                                         | :  | Self BDT 1,85,000/-(from existing business) 65% Required Investment BDT 1,00,000/-(as equity) 35%                                                                                                                                                                                                                                                                   |
| Present salary/drawings from business (estimates) | :  | BDT 5,000/-                                                                                                                                                                                                                                                                                                                                                         |
| Proposed Salary                                   | :  | BDT 5,000/-                                                                                                                                                                                                                                                                                                                                                         |
| Size of shop                                      | :  | 20 ft x 10 ft= 200 square ft                                                                                                                                                                                                                                                                                                                                        |
| Security of the shop                              | :  | -                                                                                                                                                                                                                                                                                                                                                                   |
| Implementation                                    | :  | <ul> <li>Existing one cow, one calf and one ox.</li> <li>Daily milk production is 12 liter per day.</li> <li>After financing one cow will be purchased.</li> <li>The business is operating by entrepreneur. Existing no employee.</li> <li>The farm is owned.</li> <li>Collects goods from Solling Mor, Mawna.</li> <li>Agreed grace period is 3 months.</li> </ul> |