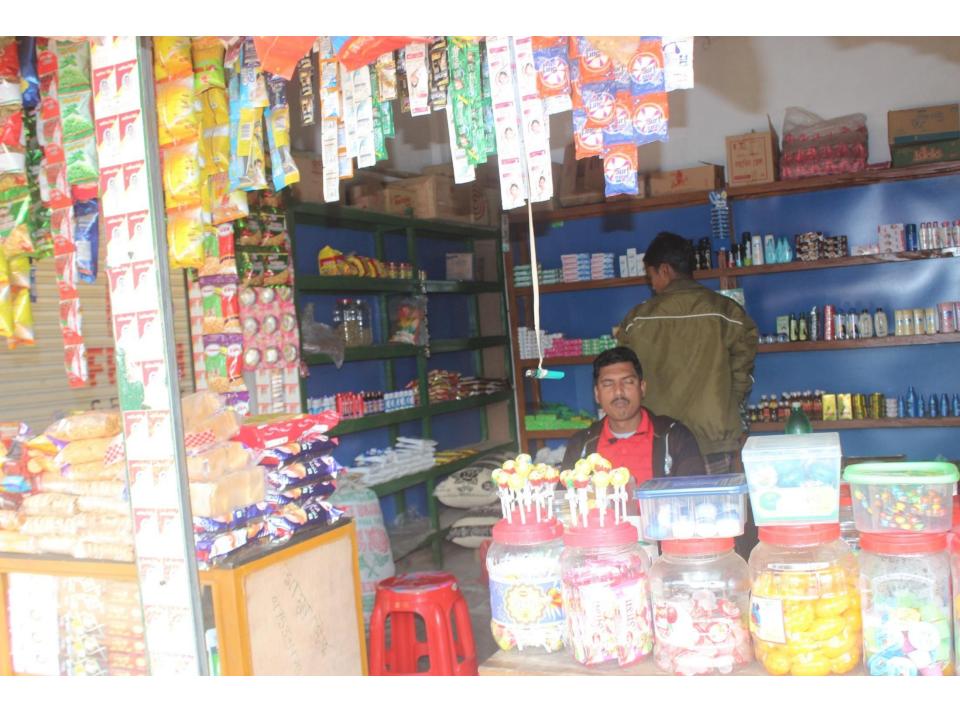

| Proposed Nobin Udyokta Business Info              |   |                                                                                                                                                                                                                                                                                                                                                                                                                                                                                       |  |
|---------------------------------------------------|---|---------------------------------------------------------------------------------------------------------------------------------------------------------------------------------------------------------------------------------------------------------------------------------------------------------------------------------------------------------------------------------------------------------------------------------------------------------------------------------------|--|
| Business Name                                     | : | MAMUN STORE                                                                                                                                                                                                                                                                                                                                                                                                                                                                           |  |
| Location                                          | : | Bartorp Bazar, Gazipur                                                                                                                                                                                                                                                                                                                                                                                                                                                                |  |
| Total Investment in BDT                           | : | BDT 1,75,000/-                                                                                                                                                                                                                                                                                                                                                                                                                                                                        |  |
| Financing                                         | : | Self BDT 75,000/-(from existing business) 57% Required Investment BDT 1,00,000/-(as equity) 43%                                                                                                                                                                                                                                                                                                                                                                                       |  |
| Present salary/drawings from business (estimates) | : | BDT 5,000/-                                                                                                                                                                                                                                                                                                                                                                                                                                                                           |  |
| Proposed Salary                                   | : | BDT 5,000/-                                                                                                                                                                                                                                                                                                                                                                                                                                                                           |  |
| Size of shop                                      | : | 10 ft x 12 ft= 120 square ft                                                                                                                                                                                                                                                                                                                                                                                                                                                          |  |
| Security of the shop                              | : | BDT 1,40,000/-                                                                                                                                                                                                                                                                                                                                                                                                                                                                        |  |
| Implementation                                    | : | <ul> <li>The business is planned to be scaled up by investment in existing goods like; Rice, Flour, Soyabin, Salt, Chili, Soap, Cosmetics, Soft Drinks, Biscuit etc.</li> <li>Average 15% gain on sale.</li> <li>The business is operating by entrepreneur. Existing no employee.</li> <li>After getting equity fund one employee will be appointed.</li> <li>The shop is rented.</li> <li>Collects goods from Mawna, Chourasta.</li> <li>Agreed grace period is 3 months.</li> </ul> |  |

# Pictures