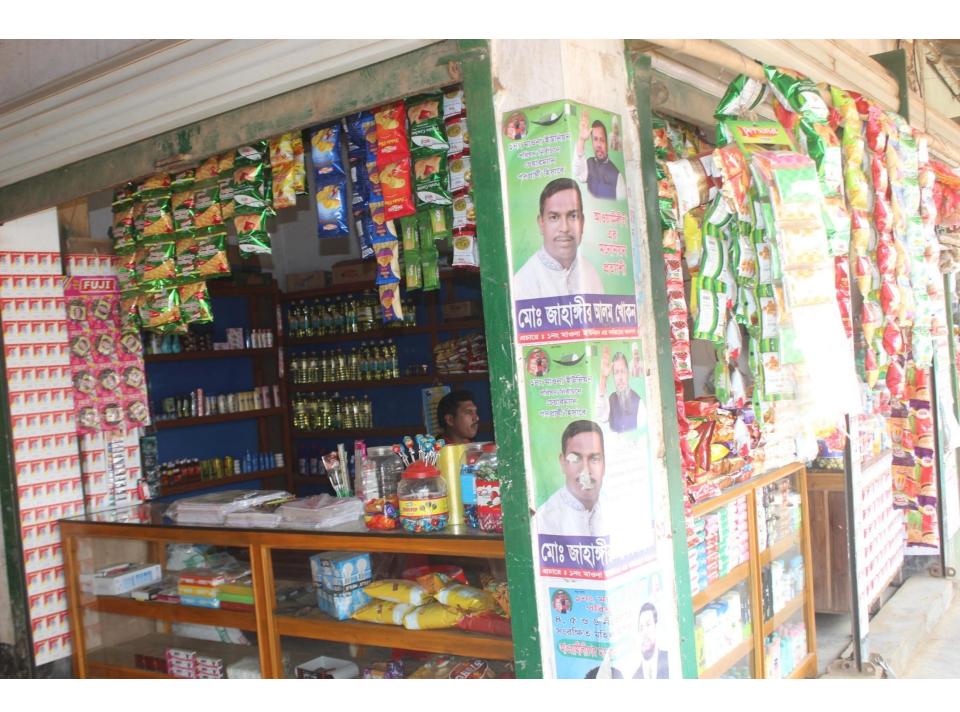

# Pictures

| Proposed Nobin Udyokta Business Info              |   |                                                                                                                                                                                                                                                                                                                                                                                                                                                                                       |  |
|---------------------------------------------------|---|---------------------------------------------------------------------------------------------------------------------------------------------------------------------------------------------------------------------------------------------------------------------------------------------------------------------------------------------------------------------------------------------------------------------------------------------------------------------------------------|--|
| Business Name                                     | : | MAMUN STORE                                                                                                                                                                                                                                                                                                                                                                                                                                                                           |  |
| Location                                          | : | Bartorp Bazar, Gazipur                                                                                                                                                                                                                                                                                                                                                                                                                                                                |  |
| Total Investment in BDT                           | : | BDT 1,75,000/-                                                                                                                                                                                                                                                                                                                                                                                                                                                                        |  |
| Financing                                         | : | Self BDT 75,000/-(from existing business) 57% Required Investment BDT 1,00,000/-(as equity) 43%                                                                                                                                                                                                                                                                                                                                                                                       |  |
| Present salary/drawings from business (estimates) | : | BDT 5,000/-                                                                                                                                                                                                                                                                                                                                                                                                                                                                           |  |
| Proposed Salary                                   | : | BDT 5,000/-                                                                                                                                                                                                                                                                                                                                                                                                                                                                           |  |
| Size of shop                                      | : | 10 ft x 12 ft= 120 square ft                                                                                                                                                                                                                                                                                                                                                                                                                                                          |  |
| Security of the shop                              | : | BDT 1,40,000/-                                                                                                                                                                                                                                                                                                                                                                                                                                                                        |  |
| Implementation                                    | : | <ul> <li>The business is planned to be scaled up by investment in existing goods like; Rice, Flour, Soyabin, Salt, Chili, Soap, Cosmetics, Soft Drinks, Biscuit etc.</li> <li>Average 15% gain on sale.</li> <li>The business is operating by entrepreneur. Existing no employee.</li> <li>After getting equity fund one employee will be appointed.</li> <li>The shop is rented.</li> <li>Collects goods from Mawna, Chourasta.</li> <li>Agreed grace period is 3 months.</li> </ul> |  |