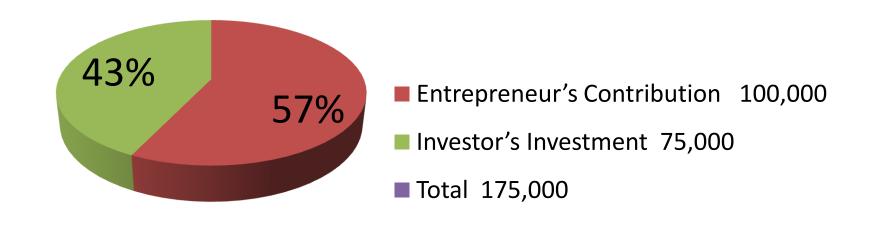

| Proposed Nobin Udyokta Business Info              |   |                                                                                                                                                                                                                                                                                                                                                                                                                                                                                       |  |
|---------------------------------------------------|---|---------------------------------------------------------------------------------------------------------------------------------------------------------------------------------------------------------------------------------------------------------------------------------------------------------------------------------------------------------------------------------------------------------------------------------------------------------------------------------------|--|
| Business Name                                     | : | MAMUN STORE                                                                                                                                                                                                                                                                                                                                                                                                                                                                           |  |
| Location                                          | : | Bartorp Bazar, Gazipur                                                                                                                                                                                                                                                                                                                                                                                                                                                                |  |
| Total Investment in BDT                           | : | BDT 1,75,000/-                                                                                                                                                                                                                                                                                                                                                                                                                                                                        |  |
| Financing                                         | : | Self BDT 75,000/-(from existing business) 57% Required Investment BDT 1,00,000/-(as equity) 43%                                                                                                                                                                                                                                                                                                                                                                                       |  |
| Present salary/drawings from business (estimates) | : | BDT 5,000/-                                                                                                                                                                                                                                                                                                                                                                                                                                                                           |  |
| Proposed Salary                                   | : | BDT 5,000/-                                                                                                                                                                                                                                                                                                                                                                                                                                                                           |  |
| Size of shop                                      | : | 10 ft x 12 ft= 120 square ft                                                                                                                                                                                                                                                                                                                                                                                                                                                          |  |
| Security of the shop                              | : | BDT 1,40,000/-                                                                                                                                                                                                                                                                                                                                                                                                                                                                        |  |
| Implementation                                    | : | <ul> <li>The business is planned to be scaled up by investment in existing goods like; Rice, Flour, Soyabin, Salt, Chili, Soap, Cosmetics, Soft Drinks, Biscuit etc.</li> <li>Average 15% gain on sale.</li> <li>The business is operating by entrepreneur. Existing no employee.</li> <li>After getting equity fund one employee will be appointed.</li> <li>The shop is rented.</li> <li>Collects goods from Mawna, Chourasta.</li> <li>Agreed grace period is 3 months.</li> </ul> |  |

| Investment Breakdown                    |          |          |                       |  |  |  |
|-----------------------------------------|----------|----------|-----------------------|--|--|--|
| Particulars                             | Existing | Proposed | <b>Proposed Total</b> |  |  |  |
| Rice (5 x 1600)                         | 8,000    | 32,000   | 40,000                |  |  |  |
| Sugar (1)                               | 2,150    | 10,000   | 12,150                |  |  |  |
| Pulse (20 x 100)                        | 2,000    | 8,000    | 10,000                |  |  |  |
| Soyabin Oil (40 x 90)                   | 3,600    | 15,000   | 18,600                |  |  |  |
| Biscuit                                 | 10,000   | 5,000    | 15,000                |  |  |  |
| Cosmetics                               | 9,500    | 10,000   | 19,500                |  |  |  |
| Soap, Washing Powder, Salt, Soft Drinks | 25,000   | 15,000   | 40,000                |  |  |  |
| Spice, Coil etc                         | 14,750   | 5,000    | 19,750                |  |  |  |
| Total                                   | 75,000   | 100,000  | 175,000               |  |  |  |