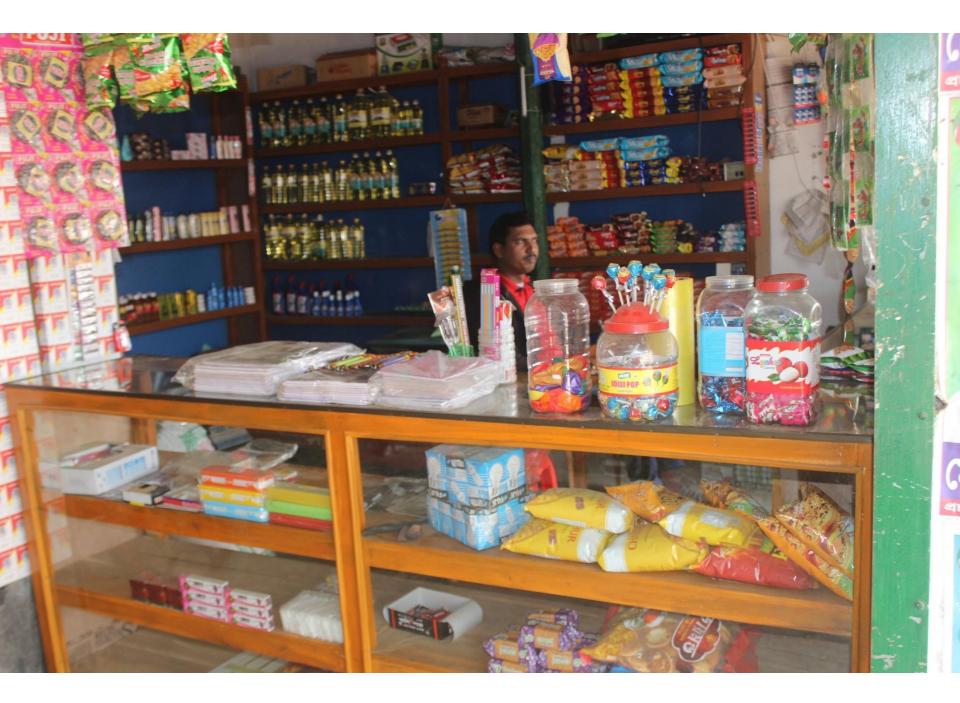

# Pictures

| Proposed Nobin Udyokta Business Info              |   |                                                                                                                                                                                                                                                                                                                                                                                                                                                                                       |  |
|---------------------------------------------------|---|---------------------------------------------------------------------------------------------------------------------------------------------------------------------------------------------------------------------------------------------------------------------------------------------------------------------------------------------------------------------------------------------------------------------------------------------------------------------------------------|--|
| Business Name                                     | : | MAMUN STORE                                                                                                                                                                                                                                                                                                                                                                                                                                                                           |  |
| Location                                          | : | Bartorp Bazar, Gazipur                                                                                                                                                                                                                                                                                                                                                                                                                                                                |  |
| Total Investment in BDT                           | : | BDT 1,75,000/-                                                                                                                                                                                                                                                                                                                                                                                                                                                                        |  |
| Financing                                         | : | Self BDT 75,000/-(from existing business) 57% Required Investment BDT 1,00,000/-(as equity) 43%                                                                                                                                                                                                                                                                                                                                                                                       |  |
| Present salary/drawings from business (estimates) | : | BDT 5,000/-                                                                                                                                                                                                                                                                                                                                                                                                                                                                           |  |
| Proposed Salary                                   | : | BDT 5,000/-                                                                                                                                                                                                                                                                                                                                                                                                                                                                           |  |
| Size of shop                                      | : | 10 ft x 12 ft= 120 square ft                                                                                                                                                                                                                                                                                                                                                                                                                                                          |  |
| Security of the shop                              | : | BDT 1,40,000/-                                                                                                                                                                                                                                                                                                                                                                                                                                                                        |  |
| Implementation                                    | : | <ul> <li>The business is planned to be scaled up by investment in existing goods like; Rice, Flour, Soyabin, Salt, Chili, Soap, Cosmetics, Soft Drinks, Biscuit etc.</li> <li>Average 15% gain on sale.</li> <li>The business is operating by entrepreneur. Existing no employee.</li> <li>After getting equity fund one employee will be appointed.</li> <li>The shop is rented.</li> <li>Collects goods from Mawna, Chourasta.</li> <li>Agreed grace period is 3 months.</li> </ul> |  |