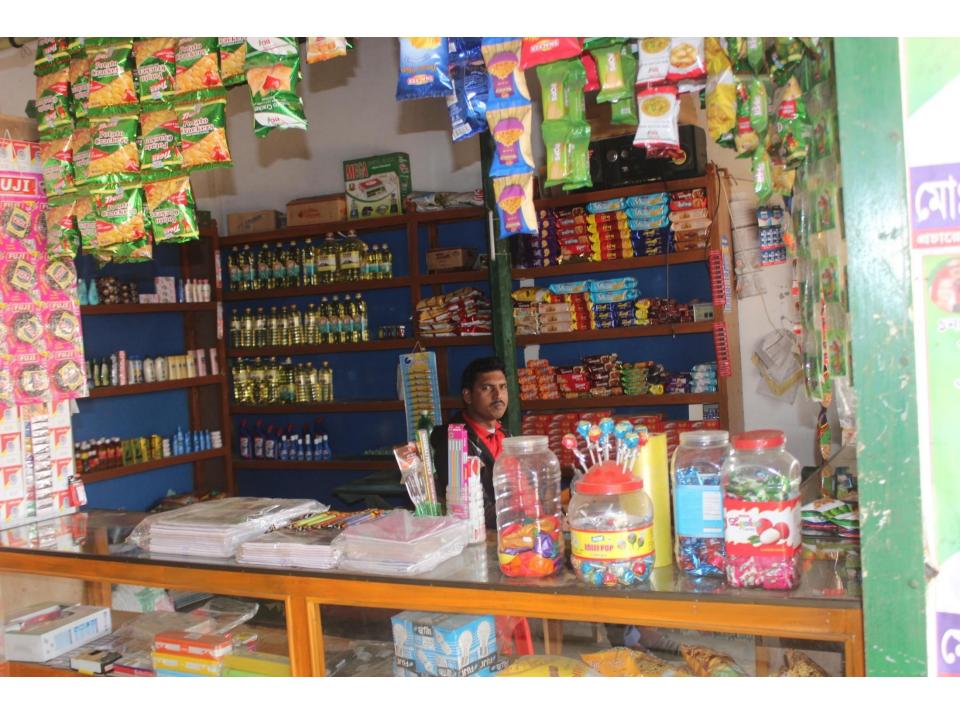

# Pictures

| Proposed Nobin Udyokta Business Info              |   |                                                                                                                                                                                                                                                                                                                                                                                                                                                                                       |  |
|---------------------------------------------------|---|---------------------------------------------------------------------------------------------------------------------------------------------------------------------------------------------------------------------------------------------------------------------------------------------------------------------------------------------------------------------------------------------------------------------------------------------------------------------------------------|--|
| Business Name                                     | : | MAMUN STORE                                                                                                                                                                                                                                                                                                                                                                                                                                                                           |  |
| Location                                          | : | Bartorp Bazar, Gazipur                                                                                                                                                                                                                                                                                                                                                                                                                                                                |  |
| Total Investment in BDT                           | : | BDT 1,75,000/-                                                                                                                                                                                                                                                                                                                                                                                                                                                                        |  |
| Financing                                         | : | Self BDT 75,000/-(from existing business) 57% Required Investment BDT 1,00,000/-(as equity) 43%                                                                                                                                                                                                                                                                                                                                                                                       |  |
| Present salary/drawings from business (estimates) | : | BDT 5,000/-                                                                                                                                                                                                                                                                                                                                                                                                                                                                           |  |
| Proposed Salary                                   | : | BDT 5,000/-                                                                                                                                                                                                                                                                                                                                                                                                                                                                           |  |
| Size of shop                                      | : | 10 ft x 12 ft= 120 square ft                                                                                                                                                                                                                                                                                                                                                                                                                                                          |  |
| Security of the shop                              | : | BDT 1,40,000/-                                                                                                                                                                                                                                                                                                                                                                                                                                                                        |  |
| Implementation                                    | : | <ul> <li>The business is planned to be scaled up by investment in existing goods like; Rice, Flour, Soyabin, Salt, Chili, Soap, Cosmetics, Soft Drinks, Biscuit etc.</li> <li>Average 15% gain on sale.</li> <li>The business is operating by entrepreneur. Existing no employee.</li> <li>After getting equity fund one employee will be appointed.</li> <li>The shop is rented.</li> <li>Collects goods from Mawna, Chourasta.</li> <li>Agreed grace period is 3 months.</li> </ul> |  |