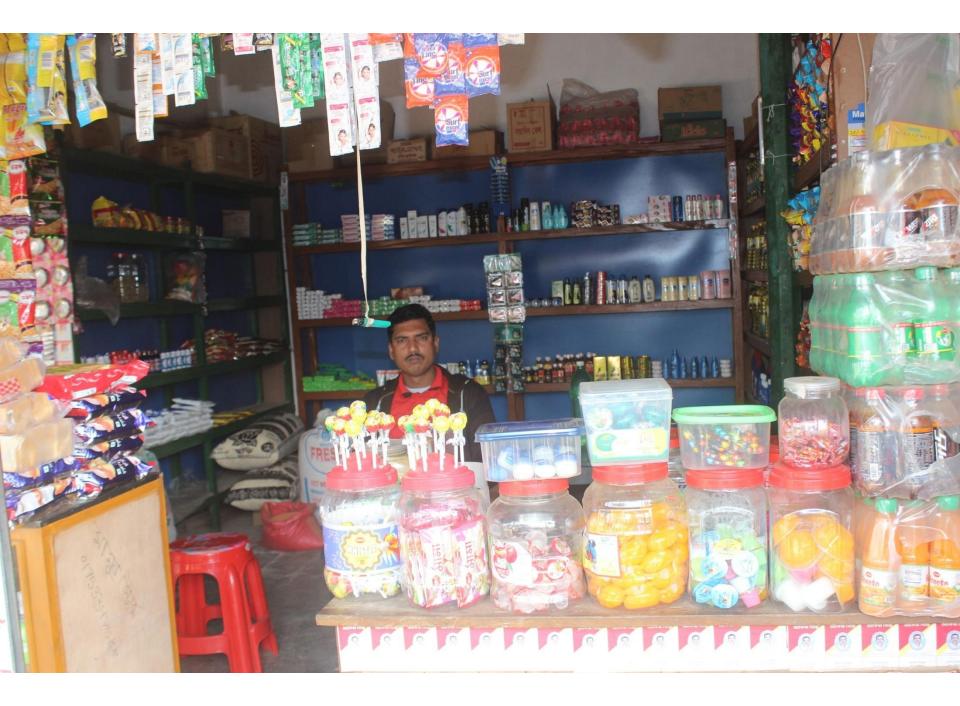

| Proposed Nobin Udyokta Business Info              |   |                                                                                                                                                                                                                                                                                                                                                                                                                                                                                       |  |
|---------------------------------------------------|---|---------------------------------------------------------------------------------------------------------------------------------------------------------------------------------------------------------------------------------------------------------------------------------------------------------------------------------------------------------------------------------------------------------------------------------------------------------------------------------------|--|
| Business Name                                     | : | MAMUN STORE                                                                                                                                                                                                                                                                                                                                                                                                                                                                           |  |
| Location                                          | : | Bartorp Bazar, Gazipur                                                                                                                                                                                                                                                                                                                                                                                                                                                                |  |
| Total Investment in BDT                           | : | BDT 1,75,000/-                                                                                                                                                                                                                                                                                                                                                                                                                                                                        |  |
| Financing                                         | : | Self BDT 75,000/-(from existing business) 57% Required Investment BDT 1,00,000/-(as equity) 43%                                                                                                                                                                                                                                                                                                                                                                                       |  |
| Present salary/drawings from business (estimates) | : | BDT 5,000/-                                                                                                                                                                                                                                                                                                                                                                                                                                                                           |  |
| Proposed Salary                                   | : | BDT 5,000/-                                                                                                                                                                                                                                                                                                                                                                                                                                                                           |  |
| Size of shop                                      | : | 10 ft x 12 ft= 120 square ft                                                                                                                                                                                                                                                                                                                                                                                                                                                          |  |
| Security of the shop                              | : | BDT 1,40,000/-                                                                                                                                                                                                                                                                                                                                                                                                                                                                        |  |
| Implementation                                    | : | <ul> <li>The business is planned to be scaled up by investment in existing goods like; Rice, Flour, Soyabin, Salt, Chili, Soap, Cosmetics, Soft Drinks, Biscuit etc.</li> <li>Average 15% gain on sale.</li> <li>The business is operating by entrepreneur. Existing no employee.</li> <li>After getting equity fund one employee will be appointed.</li> <li>The shop is rented.</li> <li>Collects goods from Mawna, Chourasta.</li> <li>Agreed grace period is 3 months.</li> </ul> |  |

# Pictures