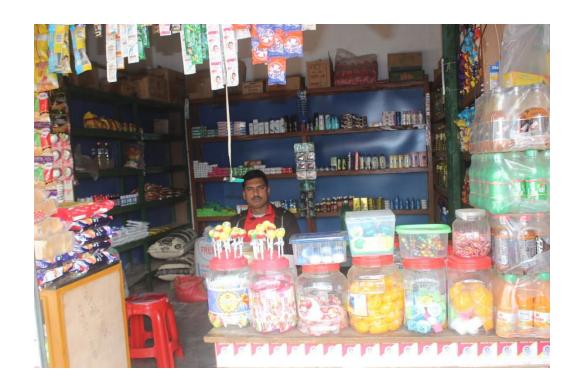

| Proposed Nobin Udyokta Business Info              |   |                                                                                                                                                                                                                                                                                                                                                                                                                                                                                       |  |
|---------------------------------------------------|---|---------------------------------------------------------------------------------------------------------------------------------------------------------------------------------------------------------------------------------------------------------------------------------------------------------------------------------------------------------------------------------------------------------------------------------------------------------------------------------------|--|
| Business Name                                     | : | MAMUN STORE                                                                                                                                                                                                                                                                                                                                                                                                                                                                           |  |
| Location                                          | : | Bartorp Bazar, Gazipur                                                                                                                                                                                                                                                                                                                                                                                                                                                                |  |
| Total Investment in BDT                           | : | BDT 1,75,000/-                                                                                                                                                                                                                                                                                                                                                                                                                                                                        |  |
| Financing                                         | : | Self BDT 75,000/-(from existing business) 57% Required Investment BDT 1,00,000/-(as equity) 43%                                                                                                                                                                                                                                                                                                                                                                                       |  |
| Present salary/drawings from business (estimates) | : | BDT 5,000/-                                                                                                                                                                                                                                                                                                                                                                                                                                                                           |  |
| Proposed Salary                                   | : | BDT 5,000/-                                                                                                                                                                                                                                                                                                                                                                                                                                                                           |  |
| Size of shop                                      | : | 10 ft x 12 ft= 120 square ft                                                                                                                                                                                                                                                                                                                                                                                                                                                          |  |
| Security of the shop                              | : | BDT 1,40,000/-                                                                                                                                                                                                                                                                                                                                                                                                                                                                        |  |
| Implementation                                    | : | <ul> <li>The business is planned to be scaled up by investment in existing goods like; Rice, Flour, Soyabin, Salt, Chili, Soap, Cosmetics, Soft Drinks, Biscuit etc.</li> <li>Average 15% gain on sale.</li> <li>The business is operating by entrepreneur. Existing no employee.</li> <li>After getting equity fund one employee will be appointed.</li> <li>The shop is rented.</li> <li>Collects goods from Mawna, Chourasta.</li> <li>Agreed grace period is 3 months.</li> </ul> |  |

# Pictures