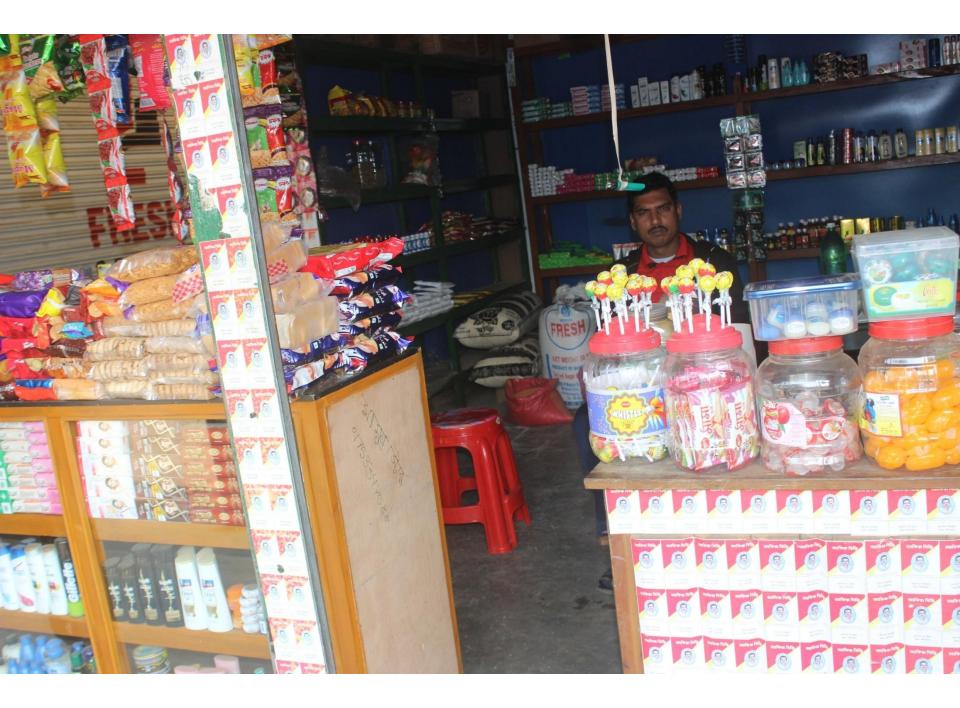

# Pictures

| Proposed Nobin Udyokta Business Info              |   |                                                                                                                                                                                                                                                                                                                                                                                                                                                                                       |  |
|---------------------------------------------------|---|---------------------------------------------------------------------------------------------------------------------------------------------------------------------------------------------------------------------------------------------------------------------------------------------------------------------------------------------------------------------------------------------------------------------------------------------------------------------------------------|--|
| Business Name                                     | : | MAMUN STORE                                                                                                                                                                                                                                                                                                                                                                                                                                                                           |  |
| Location                                          | : | Bartorp Bazar, Gazipur                                                                                                                                                                                                                                                                                                                                                                                                                                                                |  |
| Total Investment in BDT                           | : | BDT 1,75,000/-                                                                                                                                                                                                                                                                                                                                                                                                                                                                        |  |
| Financing                                         | : | Self BDT 75,000/-(from existing business) 57% Required Investment BDT 1,00,000/-(as equity) 43%                                                                                                                                                                                                                                                                                                                                                                                       |  |
| Present salary/drawings from business (estimates) | : | BDT 5,000/-                                                                                                                                                                                                                                                                                                                                                                                                                                                                           |  |
| Proposed Salary                                   | : | BDT 5,000/-                                                                                                                                                                                                                                                                                                                                                                                                                                                                           |  |
| Size of shop                                      | : | 10 ft x 12 ft= 120 square ft                                                                                                                                                                                                                                                                                                                                                                                                                                                          |  |
| Security of the shop                              | : | BDT 1,40,000/-                                                                                                                                                                                                                                                                                                                                                                                                                                                                        |  |
| Implementation                                    | : | <ul> <li>The business is planned to be scaled up by investment in existing goods like; Rice, Flour, Soyabin, Salt, Chili, Soap, Cosmetics, Soft Drinks, Biscuit etc.</li> <li>Average 15% gain on sale.</li> <li>The business is operating by entrepreneur. Existing no employee.</li> <li>After getting equity fund one employee will be appointed.</li> <li>The shop is rented.</li> <li>Collects goods from Mawna, Chourasta.</li> <li>Agreed grace period is 3 months.</li> </ul> |  |