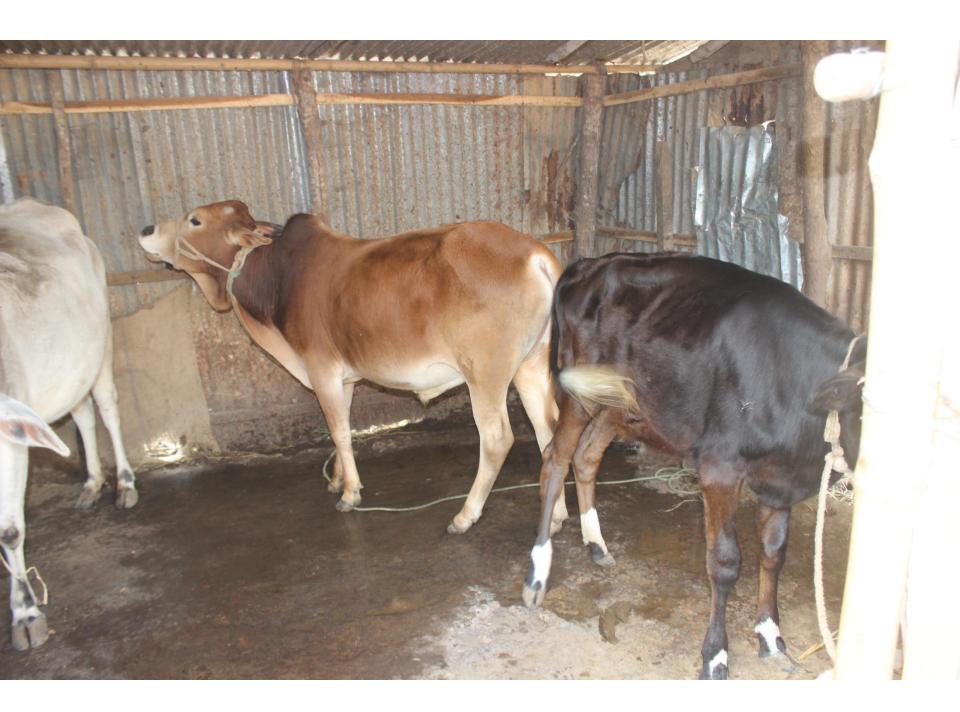

| Proposed Nobin Udyokta Business Info              |    |                                                                                                                                                                                                                                                                                                                                                                                                 |  |  |
|---------------------------------------------------|----|-------------------------------------------------------------------------------------------------------------------------------------------------------------------------------------------------------------------------------------------------------------------------------------------------------------------------------------------------------------------------------------------------|--|--|
| Business Name                                     | :  | RUBEL DAIRY FARM                                                                                                                                                                                                                                                                                                                                                                                |  |  |
| Location                                          | :  | Patharpara, Shreepur, Gazipur                                                                                                                                                                                                                                                                                                                                                                   |  |  |
| Total Investment in BDT                           | :  | BDT 2,00,000/-                                                                                                                                                                                                                                                                                                                                                                                  |  |  |
| Financing                                         | :  | Self BDT 1,00,000/-(from existing business) 50% Required Investment BDT 1,00,000/-(as equity) 50%                                                                                                                                                                                                                                                                                               |  |  |
| Present salary/drawings from business (estimates) | •  | BDT 4,000/-                                                                                                                                                                                                                                                                                                                                                                                     |  |  |
| Proposed Salary                                   | :  | BDT 5,000/-                                                                                                                                                                                                                                                                                                                                                                                     |  |  |
| Size of shop                                      | :  | 10 ft x 12 ft= 120 square ft                                                                                                                                                                                                                                                                                                                                                                    |  |  |
| Security of the shop                              | •  |                                                                                                                                                                                                                                                                                                                                                                                                 |  |  |
| Implementation                                    | •• | <ul> <li>Existing one cow, one calf, one ox.</li> <li>Daily milk production is 8 liter and milk price per liter is BDT 50.</li> <li>After financing average milk production is 24 liter per day.</li> <li>The business is operating by entrepreneur. Existing no employee.</li> <li>The farm is owned.</li> <li>Collects goods from Mawna.</li> <li>Agreed grace period is 3 months.</li> </ul> |  |  |

| Investment Breakdown |          |          |                       |  |
|----------------------|----------|----------|-----------------------|--|
| Particulars          | Existing | Proposed | <b>Proposed Total</b> |  |
| Milk cow (1)         | 55,000   | 0        | 55,000                |  |
| Ox (1)               | 30,000   | 0        | 30,000                |  |
| Calf (1)             | 15,000   | 0        | 15,000                |  |
| Milk cow (1)         | 0        | 100,000  | 100,000               |  |
| Total                | 100,000  | 100,000  | 200,000               |  |