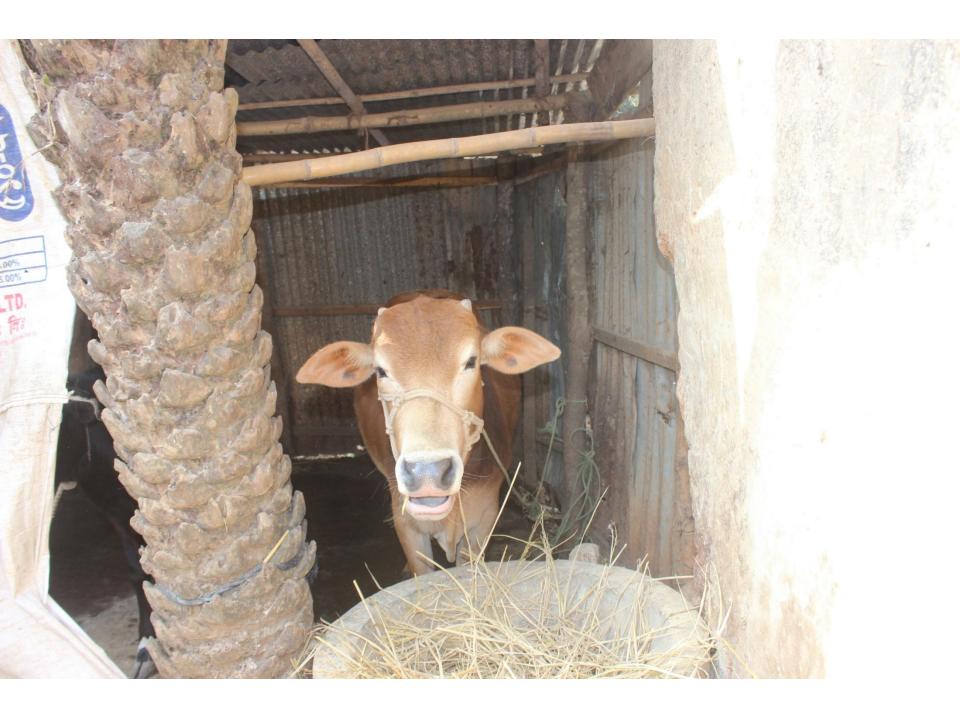

| Proposed Nobin Udyokta Business Info              |    |                                                                                                                                                                                                                                                                                                                                                                                                 |  |  |
|---------------------------------------------------|----|-------------------------------------------------------------------------------------------------------------------------------------------------------------------------------------------------------------------------------------------------------------------------------------------------------------------------------------------------------------------------------------------------|--|--|
| Business Name                                     | :  | RUBEL DAIRY FARM                                                                                                                                                                                                                                                                                                                                                                                |  |  |
| Location                                          | :  | Patharpara, Shreepur, Gazipur                                                                                                                                                                                                                                                                                                                                                                   |  |  |
| Total Investment in BDT                           | :  | BDT 2,00,000/-                                                                                                                                                                                                                                                                                                                                                                                  |  |  |
| Financing                                         | :  | Self BDT 1,00,000/-(from existing business) 50% Required Investment BDT 1,00,000/-(as equity) 50%                                                                                                                                                                                                                                                                                               |  |  |
| Present salary/drawings from business (estimates) | •  | BDT 4,000/-                                                                                                                                                                                                                                                                                                                                                                                     |  |  |
| Proposed Salary                                   | :  | BDT 5,000/-                                                                                                                                                                                                                                                                                                                                                                                     |  |  |
| Size of shop                                      | :  | 10 ft x 12 ft= 120 square ft                                                                                                                                                                                                                                                                                                                                                                    |  |  |
| Security of the shop                              | •  |                                                                                                                                                                                                                                                                                                                                                                                                 |  |  |
| Implementation                                    | •• | <ul> <li>Existing one cow, one calf, one ox.</li> <li>Daily milk production is 8 liter and milk price per liter is BDT 50.</li> <li>After financing average milk production is 24 liter per day.</li> <li>The business is operating by entrepreneur. Existing no employee.</li> <li>The farm is owned.</li> <li>Collects goods from Mawna.</li> <li>Agreed grace period is 3 months.</li> </ul> |  |  |

| Investment Breakdown |          |          |                       |  |
|----------------------|----------|----------|-----------------------|--|
| Particulars          | Existing | Proposed | <b>Proposed Total</b> |  |
| Milk cow (1)         | 55,000   | 0        | 55,000                |  |
| Ox (1)               | 30,000   | 0        | 30,000                |  |
| Calf (1)             | 15,000   | 0        | 15,000                |  |
| Milk cow (1)         | 0        | 100,000  | 100,000               |  |
| Total                | 100,000  | 100,000  | 200,000               |  |