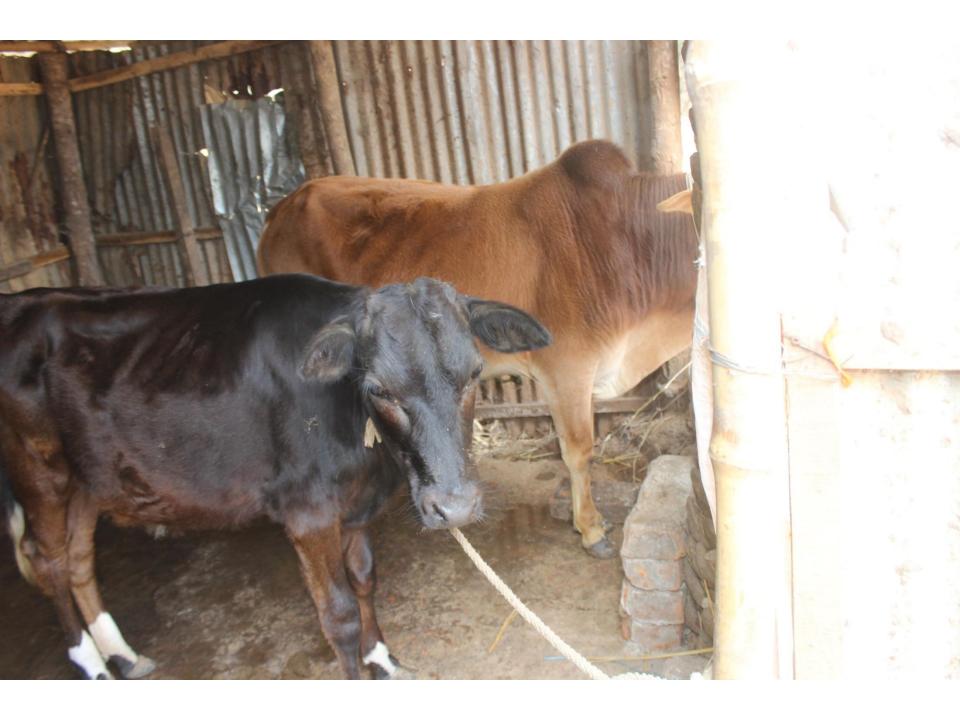

| Proposed Nobin Udyokta Business Info              |    |                                                                                                                                                                                                                                                                                                                                                                                                 |  |  |
|---------------------------------------------------|----|-------------------------------------------------------------------------------------------------------------------------------------------------------------------------------------------------------------------------------------------------------------------------------------------------------------------------------------------------------------------------------------------------|--|--|
| Business Name                                     | :  | RUBEL DAIRY FARM                                                                                                                                                                                                                                                                                                                                                                                |  |  |
| Location                                          | :  | Patharpara, Shreepur, Gazipur                                                                                                                                                                                                                                                                                                                                                                   |  |  |
| Total Investment in BDT                           | :  | BDT 2,00,000/-                                                                                                                                                                                                                                                                                                                                                                                  |  |  |
| Financing                                         | :  | Self BDT 1,00,000/-(from existing business) 50% Required Investment BDT 1,00,000/-(as equity) 50%                                                                                                                                                                                                                                                                                               |  |  |
| Present salary/drawings from business (estimates) | •  | BDT 4,000/-                                                                                                                                                                                                                                                                                                                                                                                     |  |  |
| Proposed Salary                                   | :  | BDT 5,000/-                                                                                                                                                                                                                                                                                                                                                                                     |  |  |
| Size of shop                                      | :  | 10 ft x 12 ft= 120 square ft                                                                                                                                                                                                                                                                                                                                                                    |  |  |
| Security of the shop                              | •  |                                                                                                                                                                                                                                                                                                                                                                                                 |  |  |
| Implementation                                    | •• | <ul> <li>Existing one cow, one calf, one ox.</li> <li>Daily milk production is 8 liter and milk price per liter is BDT 50.</li> <li>After financing average milk production is 24 liter per day.</li> <li>The business is operating by entrepreneur. Existing no employee.</li> <li>The farm is owned.</li> <li>Collects goods from Mawna.</li> <li>Agreed grace period is 3 months.</li> </ul> |  |  |

| Investment Breakdown |          |          |                       |  |
|----------------------|----------|----------|-----------------------|--|
| Particulars          | Existing | Proposed | <b>Proposed Total</b> |  |
| Milk cow (1)         | 55,000   | 0        | 55,000                |  |
| Ox (1)               | 30,000   | 0        | 30,000                |  |
| Calf (1)             | 15,000   | 0        | 15,000                |  |
| Milk cow (1)         | 0        | 100,000  | 100,000               |  |
| Total                | 100,000  | 100,000  | 200,000               |  |