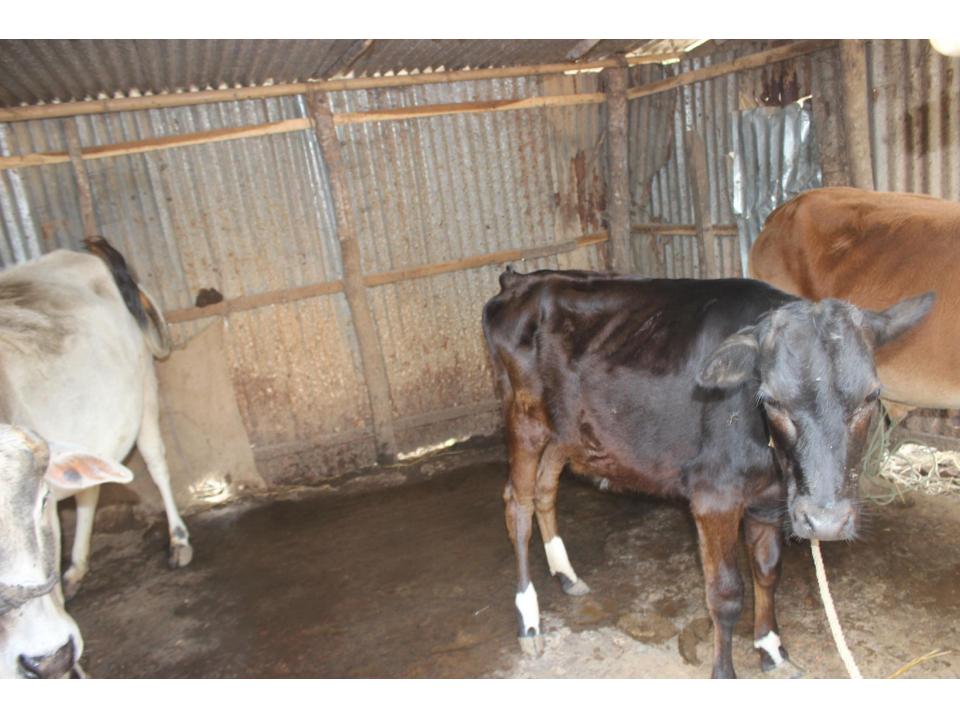

| Proposed Nobin Udyokta Business Info              |    |                                                                                                                                                                                                                                                                                                                                                                                                 |  |  |
|---------------------------------------------------|----|-------------------------------------------------------------------------------------------------------------------------------------------------------------------------------------------------------------------------------------------------------------------------------------------------------------------------------------------------------------------------------------------------|--|--|
| Business Name                                     | :  | RUBEL DAIRY FARM                                                                                                                                                                                                                                                                                                                                                                                |  |  |
| Location                                          | :  | Patharpara, Shreepur, Gazipur                                                                                                                                                                                                                                                                                                                                                                   |  |  |
| Total Investment in BDT                           | :  | BDT 2,00,000/-                                                                                                                                                                                                                                                                                                                                                                                  |  |  |
| Financing                                         | :  | Self BDT 1,00,000/-(from existing business) 50% Required Investment BDT 1,00,000/-(as equity) 50%                                                                                                                                                                                                                                                                                               |  |  |
| Present salary/drawings from business (estimates) | •  | BDT 4,000/-                                                                                                                                                                                                                                                                                                                                                                                     |  |  |
| Proposed Salary                                   | :  | BDT 5,000/-                                                                                                                                                                                                                                                                                                                                                                                     |  |  |
| Size of shop                                      | :  | 10 ft x 12 ft= 120 square ft                                                                                                                                                                                                                                                                                                                                                                    |  |  |
| Security of the shop                              | •  |                                                                                                                                                                                                                                                                                                                                                                                                 |  |  |
| Implementation                                    | •• | <ul> <li>Existing one cow, one calf, one ox.</li> <li>Daily milk production is 8 liter and milk price per liter is BDT 50.</li> <li>After financing average milk production is 24 liter per day.</li> <li>The business is operating by entrepreneur. Existing no employee.</li> <li>The farm is owned.</li> <li>Collects goods from Mawna.</li> <li>Agreed grace period is 3 months.</li> </ul> |  |  |

| Investment Breakdown |          |          |                       |  |
|----------------------|----------|----------|-----------------------|--|
| Particulars          | Existing | Proposed | <b>Proposed Total</b> |  |
| Milk cow (1)         | 55,000   | 0        | 55,000                |  |
| Ox (1)               | 30,000   | 0        | 30,000                |  |
| Calf (1)             | 15,000   | 0        | 15,000                |  |
| Milk cow (1)         | 0        | 100,000  | 100,000               |  |
| Total                | 100,000  | 100,000  | 200,000               |  |