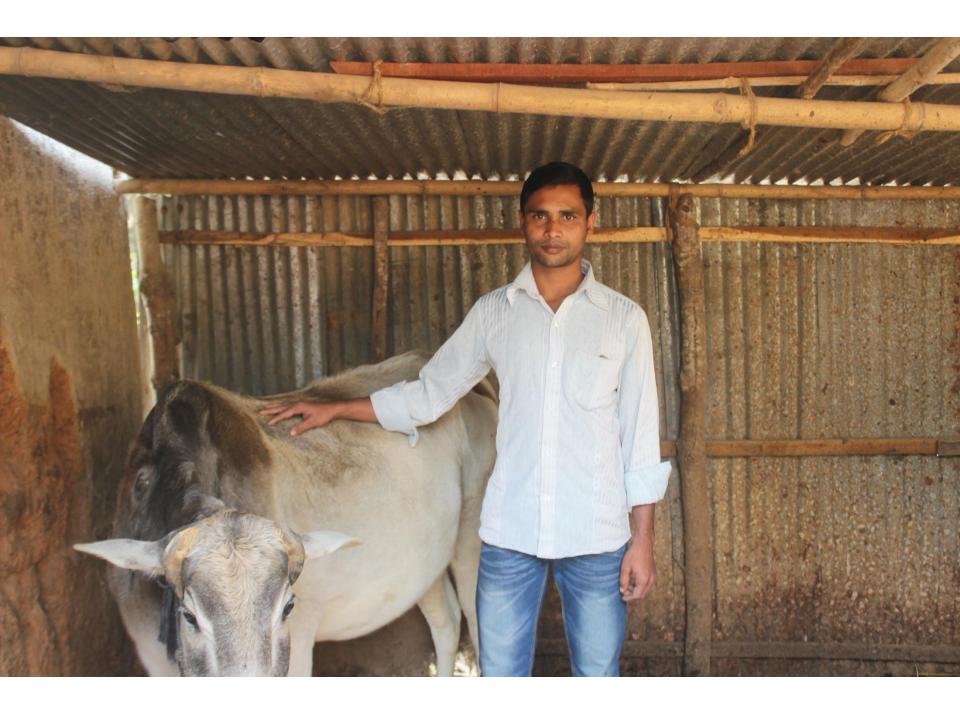

| Proposed Nobin Udyokta Business Info              |    |                                                                                                                                                                                                                                                                                                                                                                                                 |  |  |
|---------------------------------------------------|----|-------------------------------------------------------------------------------------------------------------------------------------------------------------------------------------------------------------------------------------------------------------------------------------------------------------------------------------------------------------------------------------------------|--|--|
| Business Name                                     | :  | RUBEL DAIRY FARM                                                                                                                                                                                                                                                                                                                                                                                |  |  |
| Location                                          | :  | Patharpara, Shreepur, Gazipur                                                                                                                                                                                                                                                                                                                                                                   |  |  |
| Total Investment in BDT                           | :  | BDT 2,00,000/-                                                                                                                                                                                                                                                                                                                                                                                  |  |  |
| Financing                                         | :  | Self BDT 1,00,000/-(from existing business) 50% Required Investment BDT 1,00,000/-(as equity) 50%                                                                                                                                                                                                                                                                                               |  |  |
| Present salary/drawings from business (estimates) | •  | BDT 4,000/-                                                                                                                                                                                                                                                                                                                                                                                     |  |  |
| Proposed Salary                                   | :  | BDT 5,000/-                                                                                                                                                                                                                                                                                                                                                                                     |  |  |
| Size of shop                                      | :  | 10 ft x 12 ft= 120 square ft                                                                                                                                                                                                                                                                                                                                                                    |  |  |
| Security of the shop                              | •  |                                                                                                                                                                                                                                                                                                                                                                                                 |  |  |
| Implementation                                    | •• | <ul> <li>Existing one cow, one calf, one ox.</li> <li>Daily milk production is 8 liter and milk price per liter is BDT 50.</li> <li>After financing average milk production is 24 liter per day.</li> <li>The business is operating by entrepreneur. Existing no employee.</li> <li>The farm is owned.</li> <li>Collects goods from Mawna.</li> <li>Agreed grace period is 3 months.</li> </ul> |  |  |

| <b>Existing Business (BDT)</b>    |       |         |         |
|-----------------------------------|-------|---------|---------|
| Particular                        | Daily | Monthly | Yearly  |
| Revenue (sales)                   |       |         |         |
| Milk (8 x 50)                     | 400   | 12,000  | 144,000 |
| Total Sales (A)                   | 400   | 12,000  | 144,000 |
| Less. Variable Expense            |       |         |         |
| Straw, Bran, Medicine etc         | 120   | 3,600   | 43,200  |
| Total variable Expense (B)        | 120   | 3,600   | 43,200  |
| Contribution Margin (CM) [C=(A-B) | 280   | 8,400   | 100,800 |
| Less. Fixed Expense               |       |         |         |
| Mobile Bill                       |       | 200     | 2,400   |
| Salary (self)                     |       | 4,000   | 48,000  |
| Transportation                    |       | 200     | 2,400   |
| Total fixed Cost (D)              |       | 4,400   | 52,800  |
| Net Profit (E) [C-D)              |       | 4,000   | 48,000  |

| Investment Breakdown |          |          |                       |  |
|----------------------|----------|----------|-----------------------|--|
| Particulars          | Existing | Proposed | <b>Proposed Total</b> |  |
| Milk cow (1)         | 55,000   | 0        | 55,000                |  |
| Ox (1)               | 30,000   | 0        | 30,000                |  |
| Calf (1)             | 15,000   | 0        | 15,000                |  |
| Milk cow (1)         | 0        | 100,000  | 100,000               |  |
| Total                | 100,000  | 100,000  | 200,000               |  |

#### **Source of Finance**

| Financial Projection (BDT)        |       |         |          |          |
|-----------------------------------|-------|---------|----------|----------|
| Particular                        | Daily | Monthly | 1st Year | 2nd Year |
| Revenue (sales)                   |       |         |          |          |
| Milk (18 x 50)                    | 900   | 27,000  | 324,000  | 340,200  |
| Calf Sale                         |       | -       | 25,000   | 25,000   |
| Total Sales (A)                   | 900   | 27,000  | 349,000  | 365,200  |
| Less. Variable Expense            |       |         |          |          |
| Straw, Bran, Medicine etc         | 360   | 10,800  | 129,600  | 136,080  |
| Total variable Expense (B)        | 360   | 10,800  | 129,600  | 136,080  |
| Contribution Margin (CM) [C=(A-B) | 540   | 16,200  | 219,400  | 229,120  |
| Less. Fixed Expense               |       |         |          |          |
| Mobile Bill                       |       | 300     | 3,600    | 3,600    |
| Salary (self)                     |       | 5,000   | 60,000   | 60,000   |
| Transportation                    |       | 400     | 4,800    | 5,500    |
| Total Fixed Cost                  |       | 5,700   | 68,400   | 69,100   |
| Net Profit (E) [C-D)              |       | 10,500  | 151,000  | 160,020  |
| Investment Payback                |       |         | 60,000   | 60,000   |