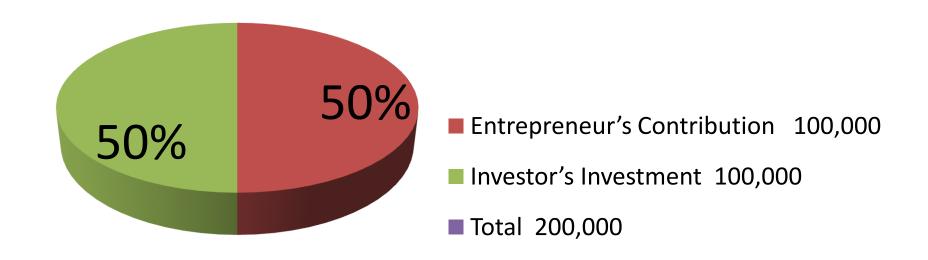

| Proposed Nobin Udyokta Business Info              |    |                                                                                                                                                                                                                                                                                                                                                                                                 |  |  |
|---------------------------------------------------|----|-------------------------------------------------------------------------------------------------------------------------------------------------------------------------------------------------------------------------------------------------------------------------------------------------------------------------------------------------------------------------------------------------|--|--|
| Business Name                                     | :  | RUBEL DAIRY FARM                                                                                                                                                                                                                                                                                                                                                                                |  |  |
| Location                                          | :  | Patharpara, Shreepur, Gazipur                                                                                                                                                                                                                                                                                                                                                                   |  |  |
| Total Investment in BDT                           | :  | BDT 2,00,000/-                                                                                                                                                                                                                                                                                                                                                                                  |  |  |
| Financing                                         | :  | Self BDT 1,00,000/-(from existing business) 50% Required Investment BDT 1,00,000/-(as equity) 50%                                                                                                                                                                                                                                                                                               |  |  |
| Present salary/drawings from business (estimates) | •  | BDT 4,000/-                                                                                                                                                                                                                                                                                                                                                                                     |  |  |
| Proposed Salary                                   | :  | BDT 5,000/-                                                                                                                                                                                                                                                                                                                                                                                     |  |  |
| Size of shop                                      | :  | 10 ft x 12 ft= 120 square ft                                                                                                                                                                                                                                                                                                                                                                    |  |  |
| Security of the shop                              | •  |                                                                                                                                                                                                                                                                                                                                                                                                 |  |  |
| Implementation                                    | •• | <ul> <li>Existing one cow, one calf, one ox.</li> <li>Daily milk production is 8 liter and milk price per liter is BDT 50.</li> <li>After financing average milk production is 24 liter per day.</li> <li>The business is operating by entrepreneur. Existing no employee.</li> <li>The farm is owned.</li> <li>Collects goods from Mawna.</li> <li>Agreed grace period is 3 months.</li> </ul> |  |  |

| Investment Breakdown |          |          |                       |  |
|----------------------|----------|----------|-----------------------|--|
| Particulars          | Existing | Proposed | <b>Proposed Total</b> |  |
| Milk cow (1)         | 55,000   | 0        | 55,000                |  |
| Ox (1)               | 30,000   | 0        | 30,000                |  |
| Calf (1)             | 15,000   | 0        | 15,000                |  |
| Milk cow (1)         | 0        | 100,000  | 100,000               |  |
| Total                | 100,000  | 100,000  | 200,000               |  |

#### **Source of Finance**

| Financial Projection (BDT)        |       |         |          |          |
|-----------------------------------|-------|---------|----------|----------|
| Particular                        | Daily | Monthly | 1st Year | 2nd Year |
| Revenue (sales)                   |       |         |          |          |
| Milk (18 x 50)                    | 900   | 27,000  | 324,000  | 340,200  |
| Calf Sale                         |       | -       | 25,000   | 25,000   |
| Total Sales (A)                   | 900   | 27,000  | 349,000  | 365,200  |
| Less. Variable Expense            |       |         |          |          |
| Straw, Bran, Medicine etc         | 360   | 10,800  | 129,600  | 136,080  |
| Total variable Expense (B)        | 360   | 10,800  | 129,600  | 136,080  |
| Contribution Margin (CM) [C=(A-B) | 540   | 16,200  | 219,400  | 229,120  |
| Less. Fixed Expense               |       |         |          |          |
| Mobile Bill                       |       | 300     | 3,600    | 3,600    |
| Salary (self)                     |       | 5,000   | 60,000   | 60,000   |
| Transportation                    |       | 400     | 4,800    | 5,500    |
| Total Fixed Cost                  |       | 5,700   | 68,400   | 69,100   |
| Net Profit (E) [C-D)              |       | 10,500  | 151,000  | 160,020  |
| Investment Payback                |       |         | 60,000   | 60,000   |