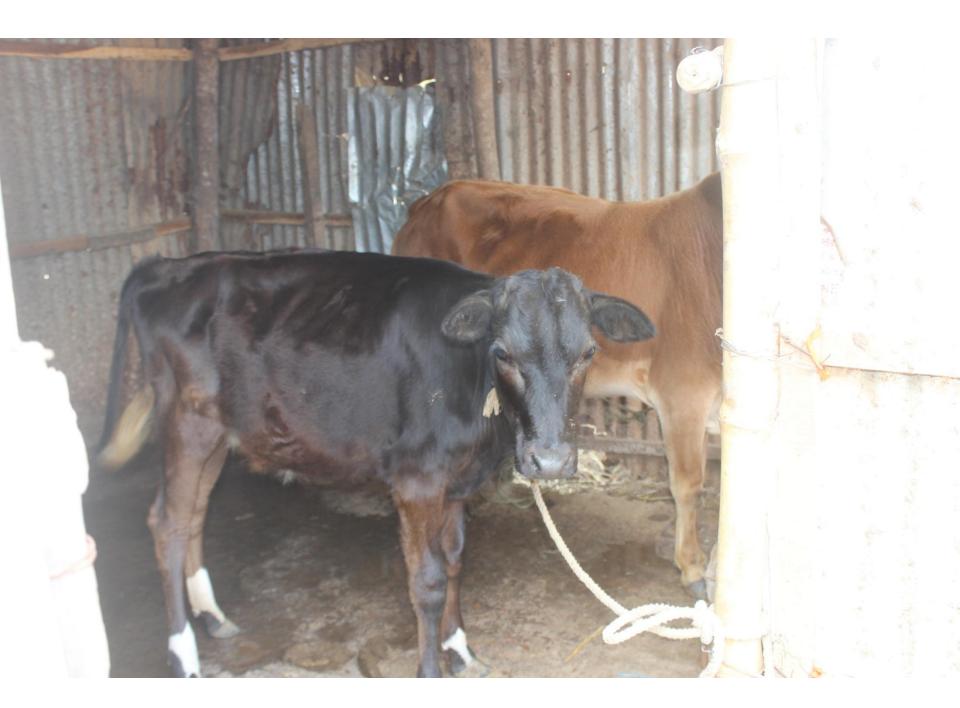

| Proposed Nobin Udyokta Business Info              |    |                                                                                                                                                                                                                                                                                                                                                                                                 |  |  |
|---------------------------------------------------|----|-------------------------------------------------------------------------------------------------------------------------------------------------------------------------------------------------------------------------------------------------------------------------------------------------------------------------------------------------------------------------------------------------|--|--|
| Business Name                                     | :  | RUBEL DAIRY FARM                                                                                                                                                                                                                                                                                                                                                                                |  |  |
| Location                                          | :  | Patharpara, Shreepur, Gazipur                                                                                                                                                                                                                                                                                                                                                                   |  |  |
| Total Investment in BDT                           | :  | BDT 2,00,000/-                                                                                                                                                                                                                                                                                                                                                                                  |  |  |
| Financing                                         | :  | Self BDT 1,00,000/-(from existing business) 50% Required Investment BDT 1,00,000/-(as equity) 50%                                                                                                                                                                                                                                                                                               |  |  |
| Present salary/drawings from business (estimates) | •  | BDT 4,000/-                                                                                                                                                                                                                                                                                                                                                                                     |  |  |
| Proposed Salary                                   | :  | BDT 5,000/-                                                                                                                                                                                                                                                                                                                                                                                     |  |  |
| Size of shop                                      | :  | 10 ft x 12 ft= 120 square ft                                                                                                                                                                                                                                                                                                                                                                    |  |  |
| Security of the shop                              | •  |                                                                                                                                                                                                                                                                                                                                                                                                 |  |  |
| Implementation                                    | •• | <ul> <li>Existing one cow, one calf, one ox.</li> <li>Daily milk production is 8 liter and milk price per liter is BDT 50.</li> <li>After financing average milk production is 24 liter per day.</li> <li>The business is operating by entrepreneur. Existing no employee.</li> <li>The farm is owned.</li> <li>Collects goods from Mawna.</li> <li>Agreed grace period is 3 months.</li> </ul> |  |  |

| Investment Breakdown |          |          |                       |  |
|----------------------|----------|----------|-----------------------|--|
| Particulars          | Existing | Proposed | <b>Proposed Total</b> |  |
| Milk cow (1)         | 55,000   | 0        | 55,000                |  |
| Ox (1)               | 30,000   | 0        | 30,000                |  |
| Calf (1)             | 15,000   | 0        | 15,000                |  |
| Milk cow (1)         | 0        | 100,000  | 100,000               |  |
| Total                | 100,000  | 100,000  | 200,000               |  |