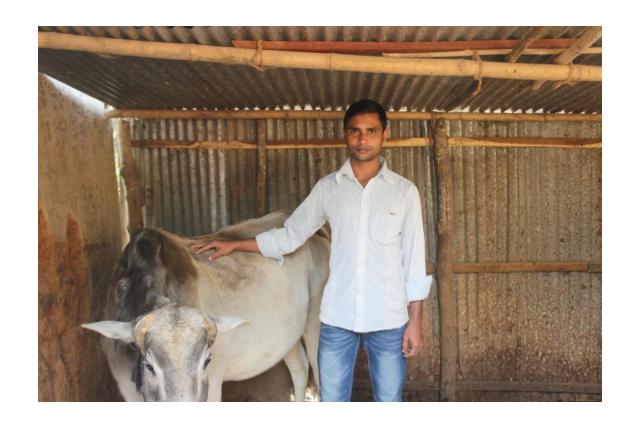

| Proposed Nobin Udyokta Business Info              |    |                                                                                                                                                                                                                                                                                                                                                                                                 |  |  |
|---------------------------------------------------|----|-------------------------------------------------------------------------------------------------------------------------------------------------------------------------------------------------------------------------------------------------------------------------------------------------------------------------------------------------------------------------------------------------|--|--|
| Business Name                                     | :  | RUBEL DAIRY FARM                                                                                                                                                                                                                                                                                                                                                                                |  |  |
| Location                                          | :  | Patharpara, Shreepur, Gazipur                                                                                                                                                                                                                                                                                                                                                                   |  |  |
| Total Investment in BDT                           | :  | BDT 2,00,000/-                                                                                                                                                                                                                                                                                                                                                                                  |  |  |
| Financing                                         | :  | Self BDT 1,00,000/-(from existing business) 50% Required Investment BDT 1,00,000/-(as equity) 50%                                                                                                                                                                                                                                                                                               |  |  |
| Present salary/drawings from business (estimates) | •  | BDT 4,000/-                                                                                                                                                                                                                                                                                                                                                                                     |  |  |
| Proposed Salary                                   | :  | BDT 5,000/-                                                                                                                                                                                                                                                                                                                                                                                     |  |  |
| Size of shop                                      | :  | 10 ft x 12 ft= 120 square ft                                                                                                                                                                                                                                                                                                                                                                    |  |  |
| Security of the shop                              | •  |                                                                                                                                                                                                                                                                                                                                                                                                 |  |  |
| Implementation                                    | •• | <ul> <li>Existing one cow, one calf, one ox.</li> <li>Daily milk production is 8 liter and milk price per liter is BDT 50.</li> <li>After financing average milk production is 24 liter per day.</li> <li>The business is operating by entrepreneur. Existing no employee.</li> <li>The farm is owned.</li> <li>Collects goods from Mawna.</li> <li>Agreed grace period is 3 months.</li> </ul> |  |  |

| <b>Existing Business (BDT)</b>    |       |         |         |
|-----------------------------------|-------|---------|---------|
| Particular                        | Daily | Monthly | Yearly  |
| Revenue (sales)                   |       |         |         |
| Milk (8 x 50)                     | 400   | 12,000  | 144,000 |
| Total Sales (A)                   | 400   | 12,000  | 144,000 |
| Less. Variable Expense            |       |         |         |
| Straw, Bran, Medicine etc         | 120   | 3,600   | 43,200  |
| Total variable Expense (B)        | 120   | 3,600   | 43,200  |
| Contribution Margin (CM) [C=(A-B) | 280   | 8,400   | 100,800 |
| Less. Fixed Expense               |       |         |         |
| Mobile Bill                       |       | 200     | 2,400   |
| Salary (self)                     |       | 4,000   | 48,000  |
| Transportation                    |       | 200     | 2,400   |
| Total fixed Cost (D)              |       | 4,400   | 52,800  |
| Net Profit (E) [C-D)              |       | 4,000   | 48,000  |

| Investment Breakdown |          |          |                       |  |
|----------------------|----------|----------|-----------------------|--|
| Particulars          | Existing | Proposed | <b>Proposed Total</b> |  |
| Milk cow (1)         | 55,000   | 0        | 55,000                |  |
| Ox (1)               | 30,000   | 0        | 30,000                |  |
| Calf (1)             | 15,000   | 0        | 15,000                |  |
| Milk cow (1)         | 0        | 100,000  | 100,000               |  |
| Total                | 100,000  | 100,000  | 200,000               |  |

#### **Source of Finance**

| Financial Projection (BDT)        |       |         |          |          |
|-----------------------------------|-------|---------|----------|----------|
| Particular                        | Daily | Monthly | 1st Year | 2nd Year |
| Revenue (sales)                   |       |         |          |          |
| Milk (18 x 50)                    | 900   | 27,000  | 324,000  | 340,200  |
| Calf Sale                         |       | -       | 25,000   | 25,000   |
| Total Sales (A)                   | 900   | 27,000  | 349,000  | 365,200  |
| Less. Variable Expense            |       |         |          |          |
| Straw, Bran, Medicine etc         | 360   | 10,800  | 129,600  | 136,080  |
| Total variable Expense (B)        | 360   | 10,800  | 129,600  | 136,080  |
| Contribution Margin (CM) [C=(A-B) | 540   | 16,200  | 219,400  | 229,120  |
| Less. Fixed Expense               |       |         |          |          |
| Mobile Bill                       |       | 300     | 3,600    | 3,600    |
| Salary (self)                     |       | 5,000   | 60,000   | 60,000   |
| Transportation                    |       | 400     | 4,800    | 5,500    |
| Total Fixed Cost                  |       | 5,700   | 68,400   | 69,100   |
| Net Profit (E) [C-D)              |       | 10,500  | 151,000  | 160,020  |
| Investment Payback                |       |         | 60,000   | 60,000   |