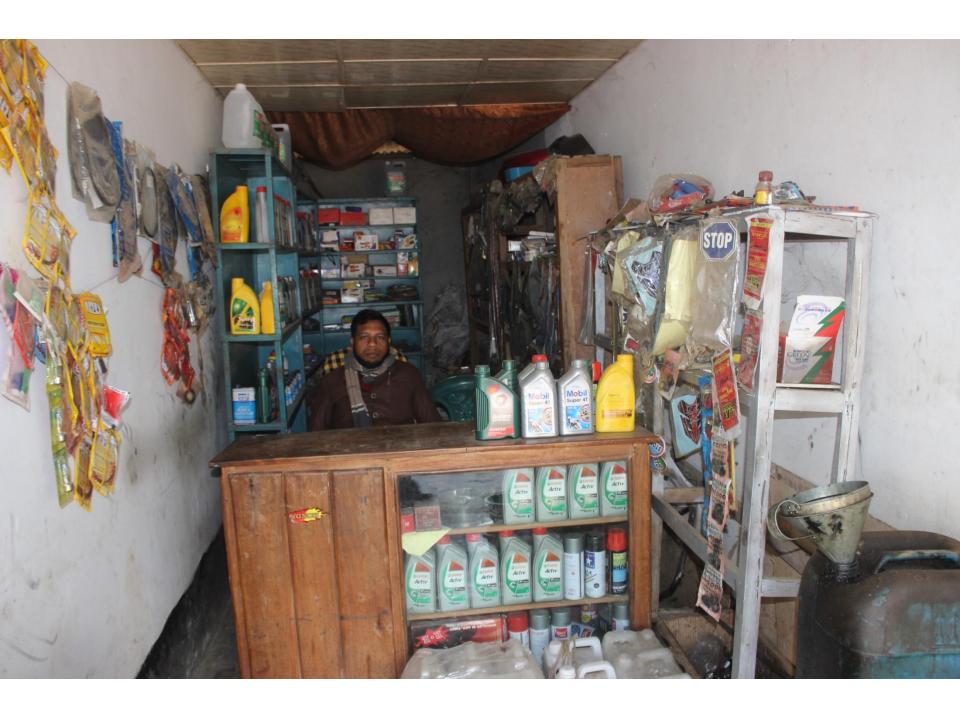

# Pictures

| Proposed Nobin Udyokta Business Info              |   |                                                                                                                                                                                                                                                                                                                                                                                                                                                                                                                             |  |
|---------------------------------------------------|---|-----------------------------------------------------------------------------------------------------------------------------------------------------------------------------------------------------------------------------------------------------------------------------------------------------------------------------------------------------------------------------------------------------------------------------------------------------------------------------------------------------------------------------|--|
| Business Name                                     | : | ZAYED MOTORS                                                                                                                                                                                                                                                                                                                                                                                                                                                                                                                |  |
| Location                                          | : | Bartorp Bazar, Gazipur                                                                                                                                                                                                                                                                                                                                                                                                                                                                                                      |  |
| Total Investment in BDT                           | : | BDT 1,54,000/-                                                                                                                                                                                                                                                                                                                                                                                                                                                                                                              |  |
| Financing                                         | : | Self BDT 74,000/-(from existing business) 48% Required Investment BDT 80,000/-(as equity) 52%                                                                                                                                                                                                                                                                                                                                                                                                                               |  |
| Present salary/drawings from business (estimates) | : | BDT 5,000/-                                                                                                                                                                                                                                                                                                                                                                                                                                                                                                                 |  |
| Proposed Salary                                   | : | BDT 5,000/-                                                                                                                                                                                                                                                                                                                                                                                                                                                                                                                 |  |
| Size of shop                                      | : | 20 ft x 7 ft= 140 square ft                                                                                                                                                                                                                                                                                                                                                                                                                                                                                                 |  |
| Security of the shop                              | : | -                                                                                                                                                                                                                                                                                                                                                                                                                                                                                                                           |  |
| Implementation                                    | : | <ul> <li>The business is planned to be scaled up by investment in existing goods like; Rice, Flour, Potato, Bran, Soyabin, Onion, Salt, Chili, Soap, Cosmetics, Soft Drinks, Coil, Biscuit, Chanachur, etc.</li> <li>Average 15% gain on sale.</li> <li>The business is operating by entrepreneur. Existing no employee.</li> <li>After getting equity fund one employee will be appointed.</li> <li>The shop is owned.</li> <li>Collects goods from Mawna, Chourasta.</li> <li>Agreed grace period is 3 months.</li> </ul> |  |