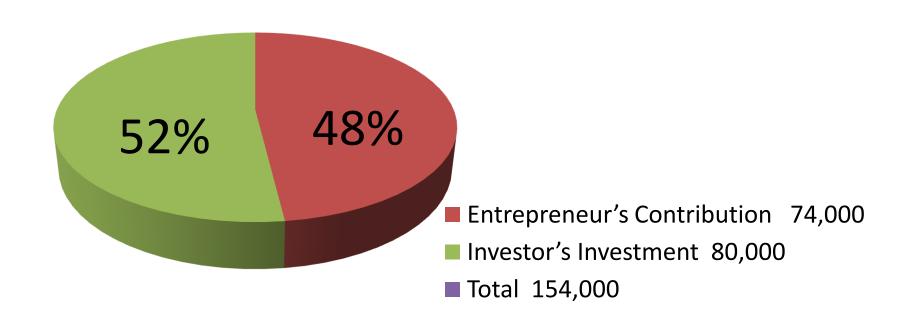

| Investment Breakdown         |          |          |                |  |  |
|------------------------------|----------|----------|----------------|--|--|
| Particulars                  | Existing | Proposed | Proposed Total |  |  |
| Mobil (100 x 325)            | 32,500   | 65,000   | 97,500         |  |  |
| Cable (80 x 100)             | 8,000    | 10,000   | 18,000         |  |  |
| Oil cell (20 x 380)          | 7,600    | 0        | 7,600          |  |  |
| Gear Oil, Bearing, Nozzle    | 15,000   | 3,000    | 18,000         |  |  |
| Plug, Chain, Gear, Color etc | 10,900   | 2,000    | 12,900         |  |  |
| Total                        | 74,000   | 80,000   | 154,000        |  |  |