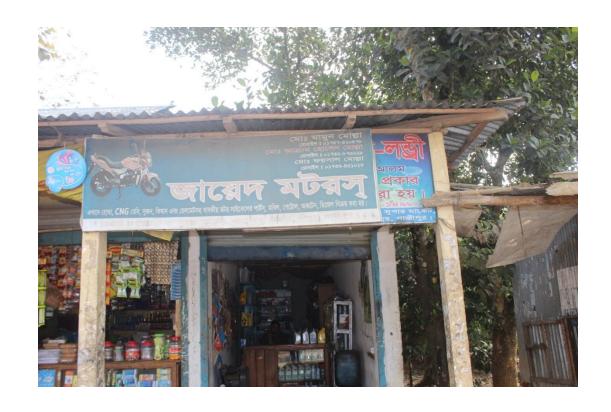

| Proposed Nobin Udyokta Business Info              |   |                                                                                                                                                                                                                                                                                                                                                                                                                                                                                                                             |  |
|---------------------------------------------------|---|-----------------------------------------------------------------------------------------------------------------------------------------------------------------------------------------------------------------------------------------------------------------------------------------------------------------------------------------------------------------------------------------------------------------------------------------------------------------------------------------------------------------------------|--|
| Business Name                                     | : | ZAYED MOTORS                                                                                                                                                                                                                                                                                                                                                                                                                                                                                                                |  |
| Location                                          | : | Bartorp Bazar, Gazipur                                                                                                                                                                                                                                                                                                                                                                                                                                                                                                      |  |
| Total Investment in BDT                           | : | BDT 1,54,000/-                                                                                                                                                                                                                                                                                                                                                                                                                                                                                                              |  |
| Financing                                         | : | Self BDT 74,000/-(from existing business) 48% Required Investment BDT 80,000/-(as equity) 52%                                                                                                                                                                                                                                                                                                                                                                                                                               |  |
| Present salary/drawings from business (estimates) | : | BDT 5,000/-                                                                                                                                                                                                                                                                                                                                                                                                                                                                                                                 |  |
| Proposed Salary                                   | : | BDT 5,000/-                                                                                                                                                                                                                                                                                                                                                                                                                                                                                                                 |  |
| Size of shop                                      | : | 20 ft x 7 ft= 140 square ft                                                                                                                                                                                                                                                                                                                                                                                                                                                                                                 |  |
| Security of the shop                              | : | -                                                                                                                                                                                                                                                                                                                                                                                                                                                                                                                           |  |
| Implementation                                    | : | <ul> <li>The business is planned to be scaled up by investment in existing goods like; Rice, Flour, Potato, Bran, Soyabin, Onion, Salt, Chili, Soap, Cosmetics, Soft Drinks, Coil, Biscuit, Chanachur, etc.</li> <li>Average 15% gain on sale.</li> <li>The business is operating by entrepreneur. Existing no employee.</li> <li>After getting equity fund one employee will be appointed.</li> <li>The shop is owned.</li> <li>Collects goods from Mawna, Chourasta.</li> <li>Agreed grace period is 3 months.</li> </ul> |  |

# Pictures