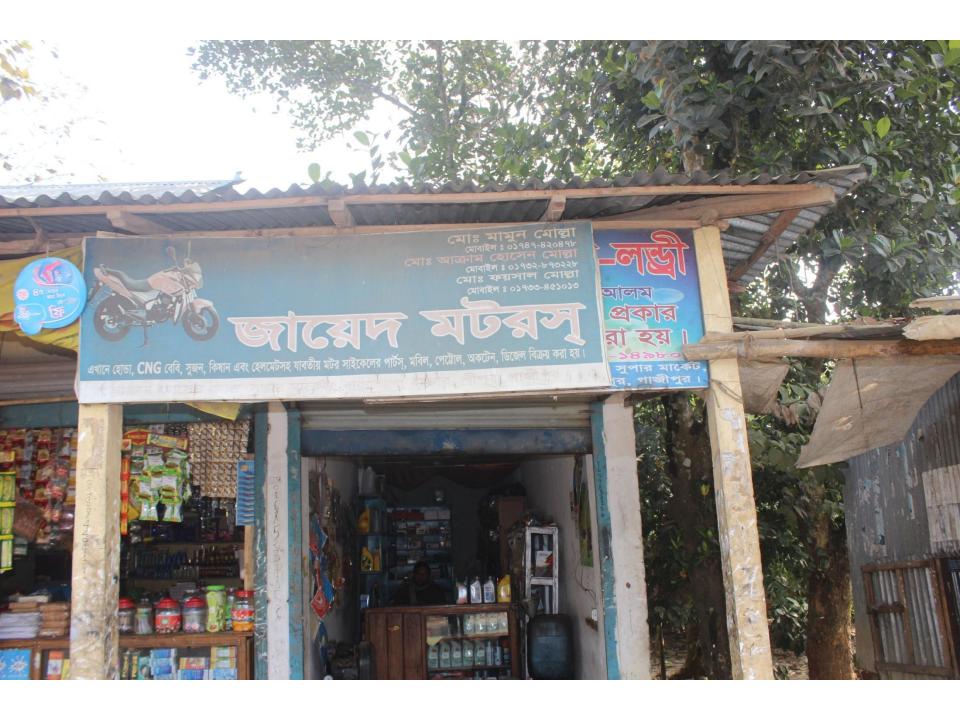

# Pictures

#### **Proposed NU Business Name: ZAYED MOTORS**

Project identification and prepared by: MD. Hafizur Rahman-2, Mawna Unit, Gazipur

Project verified by: MD. Rofiqul Islam

| Brief Bio of The Proposed Nobin Udyokta                                                                                                         |       |                                                                                                                                                                                      |  |  |
|-------------------------------------------------------------------------------------------------------------------------------------------------|-------|--------------------------------------------------------------------------------------------------------------------------------------------------------------------------------------|--|--|
| Name                                                                                                                                            | :     | MAMUN MOLLAH                                                                                                                                                                         |  |  |
| Age                                                                                                                                             | :     | 27-08-1989 (26 Years)                                                                                                                                                                |  |  |
| Education, till to date                                                                                                                         | :     | S.S.C                                                                                                                                                                                |  |  |
| Marital status                                                                                                                                  | :     | Married                                                                                                                                                                              |  |  |
| Children                                                                                                                                        | :     | 1 Son                                                                                                                                                                                |  |  |
| No. of siblings:                                                                                                                                | :     | 1 Brother                                                                                                                                                                            |  |  |
| Address                                                                                                                                         | :     | Vill: Bartopa, P.O: Dakshin Bartopa, P.S: Shreepur, Dist: Gazipur                                                                                                                    |  |  |
| Parent's and GB related Info (i) Who is GB member (ii) Mother's name (iii) Father's name (iv) GB member's info                                  | : : : | Mother Father  FARIDA  AKRAM HOSSAIN MOLLAH  Branch: Mawna Shreepur, Centre # 31(Female),  Member ID: 1074, Group No: 02  Member since: 03-06-2002 (14Years)  First loan: BDT 10,000 |  |  |
| Further Information: (v) Who pays GB loan installment (vi) Mobile lady (vii) Grameen Education Loan (viii) Any other loan like GB, BRAC ASA etc | : : : | Existing Loan: BDT 10,000, Outstanding loan: BDT 2,500 Father No No No                                                                                                               |  |  |

| Proposed Nobin Udyokta Business Info              |   |                                                                                                                                                                                                                                                                                                                                                                                                                                                                                                                             |  |
|---------------------------------------------------|---|-----------------------------------------------------------------------------------------------------------------------------------------------------------------------------------------------------------------------------------------------------------------------------------------------------------------------------------------------------------------------------------------------------------------------------------------------------------------------------------------------------------------------------|--|
| Business Name                                     | : | ZAYED MOTORS                                                                                                                                                                                                                                                                                                                                                                                                                                                                                                                |  |
| Location                                          | : | Bartorp Bazar, Gazipur                                                                                                                                                                                                                                                                                                                                                                                                                                                                                                      |  |
| Total Investment in BDT                           | : | BDT 1,54,000/-                                                                                                                                                                                                                                                                                                                                                                                                                                                                                                              |  |
| Financing                                         | : | Self BDT 74,000/-(from existing business) 48% Required Investment BDT 80,000/-(as equity) 52%                                                                                                                                                                                                                                                                                                                                                                                                                               |  |
| Present salary/drawings from business (estimates) | : | BDT 5,000/-                                                                                                                                                                                                                                                                                                                                                                                                                                                                                                                 |  |
| Proposed Salary                                   | : | BDT 5,000/-                                                                                                                                                                                                                                                                                                                                                                                                                                                                                                                 |  |
| Size of shop                                      | : | 20 ft x 7 ft= 140 square ft                                                                                                                                                                                                                                                                                                                                                                                                                                                                                                 |  |
| Security of the shop                              | : | -                                                                                                                                                                                                                                                                                                                                                                                                                                                                                                                           |  |
| Implementation                                    | : | <ul> <li>The business is planned to be scaled up by investment in existing goods like; Rice, Flour, Potato, Bran, Soyabin, Onion, Salt, Chili, Soap, Cosmetics, Soft Drinks, Coil, Biscuit, Chanachur, etc.</li> <li>Average 15% gain on sale.</li> <li>The business is operating by entrepreneur. Existing no employee.</li> <li>After getting equity fund one employee will be appointed.</li> <li>The shop is owned.</li> <li>Collects goods from Mawna, Chourasta.</li> <li>Agreed grace period is 3 months.</li> </ul> |  |