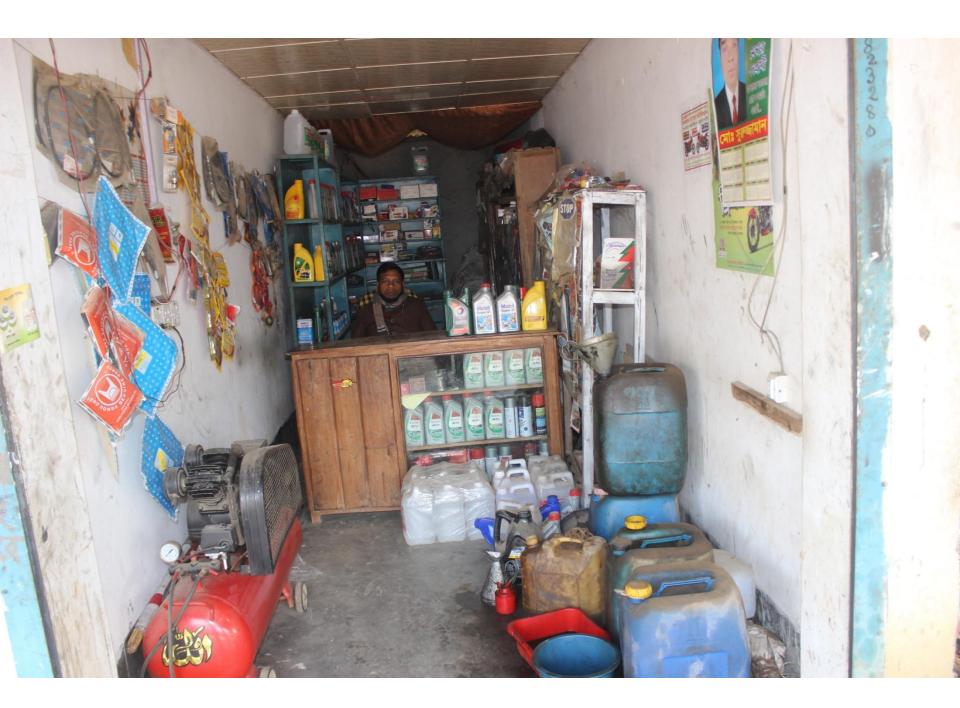

# Pictures

| Proposed Nobin Udyokta Business Info              |   |                                                                                                                                                                                                                                                                                                                                                                                                                                                                                                                             |  |
|---------------------------------------------------|---|-----------------------------------------------------------------------------------------------------------------------------------------------------------------------------------------------------------------------------------------------------------------------------------------------------------------------------------------------------------------------------------------------------------------------------------------------------------------------------------------------------------------------------|--|
| Business Name                                     | : | ZAYED MOTORS                                                                                                                                                                                                                                                                                                                                                                                                                                                                                                                |  |
| Location                                          | : | Bartorp Bazar, Gazipur                                                                                                                                                                                                                                                                                                                                                                                                                                                                                                      |  |
| Total Investment in BDT                           | : | BDT 1,54,000/-                                                                                                                                                                                                                                                                                                                                                                                                                                                                                                              |  |
| Financing                                         | : | Self BDT 74,000/-(from existing business) 48% Required Investment BDT 80,000/-(as equity) 52%                                                                                                                                                                                                                                                                                                                                                                                                                               |  |
| Present salary/drawings from business (estimates) | : | BDT 5,000/-                                                                                                                                                                                                                                                                                                                                                                                                                                                                                                                 |  |
| Proposed Salary                                   | : | BDT 5,000/-                                                                                                                                                                                                                                                                                                                                                                                                                                                                                                                 |  |
| Size of shop                                      | : | 20 ft x 7 ft= 140 square ft                                                                                                                                                                                                                                                                                                                                                                                                                                                                                                 |  |
| Security of the shop                              | : | -                                                                                                                                                                                                                                                                                                                                                                                                                                                                                                                           |  |
| Implementation                                    | : | <ul> <li>The business is planned to be scaled up by investment in existing goods like; Rice, Flour, Potato, Bran, Soyabin, Onion, Salt, Chili, Soap, Cosmetics, Soft Drinks, Coil, Biscuit, Chanachur, etc.</li> <li>Average 15% gain on sale.</li> <li>The business is operating by entrepreneur. Existing no employee.</li> <li>After getting equity fund one employee will be appointed.</li> <li>The shop is owned.</li> <li>Collects goods from Mawna, Chourasta.</li> <li>Agreed grace period is 3 months.</li> </ul> |  |