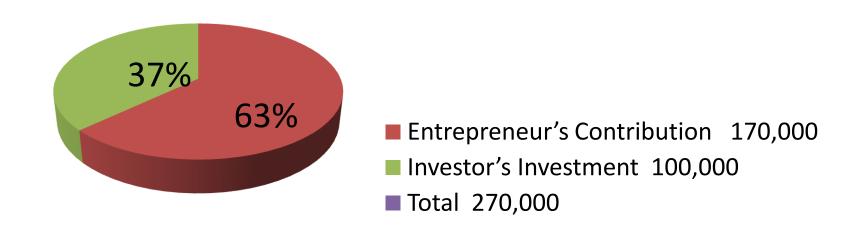

| Investment Breakdown     |          |          |                |  |  |
|--------------------------|----------|----------|----------------|--|--|
| Particulars              | Existing | Proposed | Proposed Total |  |  |
| Lungi (80 x 260)         | 20,800   | 32,000   | 52,800         |  |  |
| Napkin (40 x 50)         | 2,000    | 1,000    | 3,000          |  |  |
| Kids T-Shirt (200 x 100) | 20,000   | 5,000    | 25,000         |  |  |
| Top T-shirt (120 x 125)  | 15,000   | 10,000   | 25,000         |  |  |
| T-Shirt set (150 x 120)  | 18,000   | 20,000   | 38,000         |  |  |
| Sweater (200 x 180)      | 36,000   | 20,000   | 56,000         |  |  |
| Baby set, Shirt set etc  | 58,200   | 12,000   | 70,200         |  |  |
| Total                    | 170,000  | 100,000  | 270,000        |  |  |