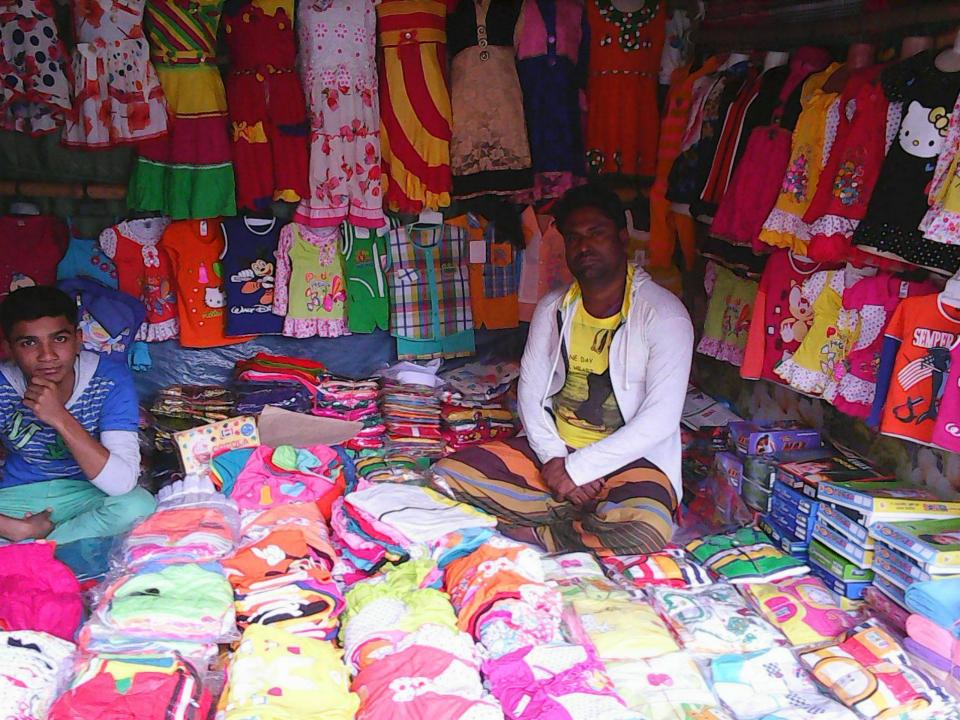

# Pictures

পিতা:- মৃত; আজিজ বেপারী, সার্কিন: রোহিতপুর, ডাকঘর: রোহিতপুর, থানা কেরাণীগঞ্জ মডেল, গীয়তা: বাংগাদেশী, ধর্ম ইসলাম, পেশা: ব্যবসা।

\*\* প্রথম পক্ষ/ মালিক\*\*

র "প্রোপাইটর:- মোঃ মনির হোসেন, পিতাঃ মুনছুর আলী, জাতীয় পরিচয় নম্বর:-স্ক্রিন্স দক্ষিন রামেরকান্সা, ডাক্ষের: রোহিতপুর, থানাঃ কেরাদীগঞ্জ মডেল, জেলাঃ ঢাকা। জাতীয়তাঃ বাংলাদেশী, বাবসা।