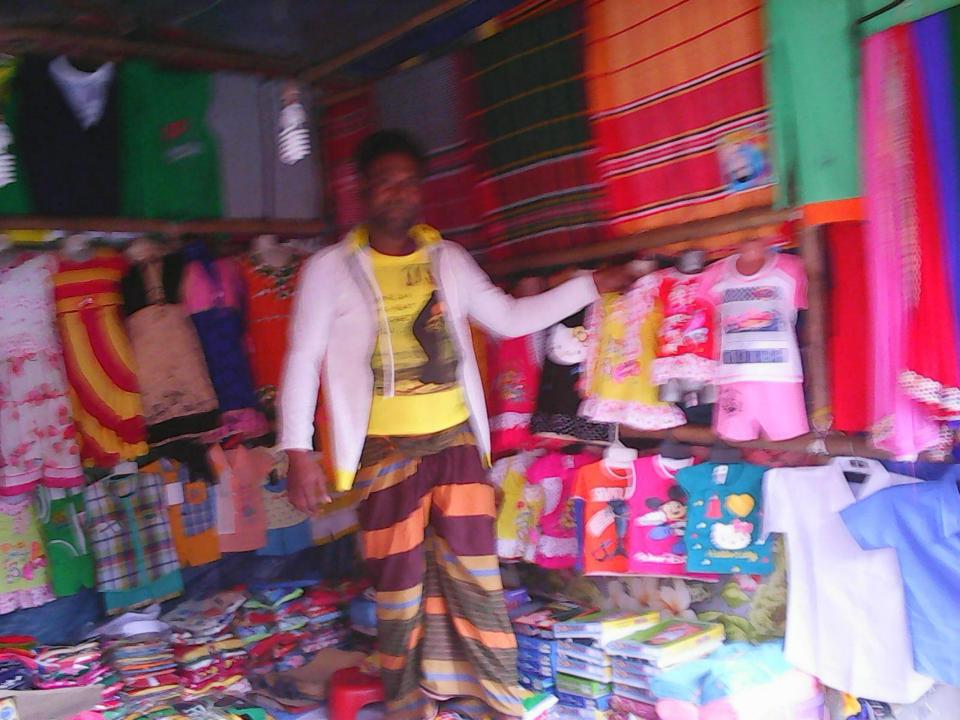

# Pictures

পিতা:- মৃত; আজিজ বেপারী, সার্কিন: রোহিতপুর, ডাকঘর: রোহিতপুর, থানা কেরাণীগঞ্জ মডেল, গীয়তা: বাংগাদেশী, ধর্ম ইসলাম, পেশা: ব্যবসা।

\*\* প্রথম পক্ষ/ মালিক\*\*

র "প্রোপাইটর:- মোঃ মনির হোসেন, পিতাঃ মুনছুর আলী, জাতীয় পরিচয় নম্বর:-স্ক্রিন্স দক্ষিন রামেরকান্সা, ডাক্ষের: রোহিতপুর, থানাঃ কেরাদীগঞ্জ মডেল, জেলাঃ ঢাকা। জাতীয়তাঃ বাংলাদেশী, বাবসা।