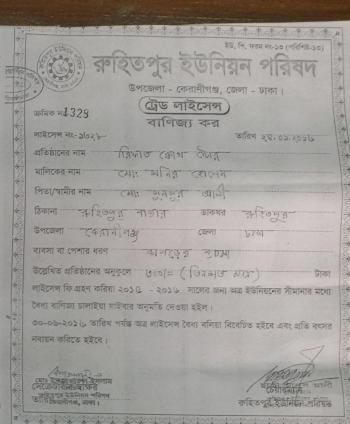

| Proposed Nobin Udyokta Business Info              |   |                                                                                                                                                                                                                                                                                                                                                                                                                                                     |  |
|---------------------------------------------------|---|-----------------------------------------------------------------------------------------------------------------------------------------------------------------------------------------------------------------------------------------------------------------------------------------------------------------------------------------------------------------------------------------------------------------------------------------------------|--|
| Business Name                                     | : | RIFAT CLOTH STORE                                                                                                                                                                                                                                                                                                                                                                                                                                   |  |
| Location                                          | : | Ramer Kanda, Ruhitpur, Keraniganj, Dhaka                                                                                                                                                                                                                                                                                                                                                                                                            |  |
| Total Investment in BDT                           | : | BDT 2,70,000/-                                                                                                                                                                                                                                                                                                                                                                                                                                      |  |
| Financing                                         | : | Self BDT 1,70,000/- (from existing business) 63%<br>Required Investment BDT 1,00,000/- (as equity) 37%                                                                                                                                                                                                                                                                                                                                              |  |
| Present salary/drawings from business (estimates) | : | BDT 5,000/-                                                                                                                                                                                                                                                                                                                                                                                                                                         |  |
| Proposed Salary                                   | : | BDT 5,000/-                                                                                                                                                                                                                                                                                                                                                                                                                                         |  |
| Size of shop                                      | : | 12 ft x 10 ft= 120 square ft                                                                                                                                                                                                                                                                                                                                                                                                                        |  |
| Security of the shop                              | : | BDT 50,000/-                                                                                                                                                                                                                                                                                                                                                                                                                                        |  |
| Implementation                                    | : | <ul> <li>The business is planned to be scaled up by investment in existing goods like; Lungi, Napkin, T-shirt, Shirt, Sweater etc.</li> <li>Average 20% gain on sale.</li> <li>The business is operating by entrepreneur. Existing two employee.</li> <li>After getting equity fund one employee will be appointed.</li> <li>The shop is rented.</li> <li>Collects goods from Kaliganj, Dhaka.</li> <li>Agreed grace period is 3 months.</li> </ul> |  |