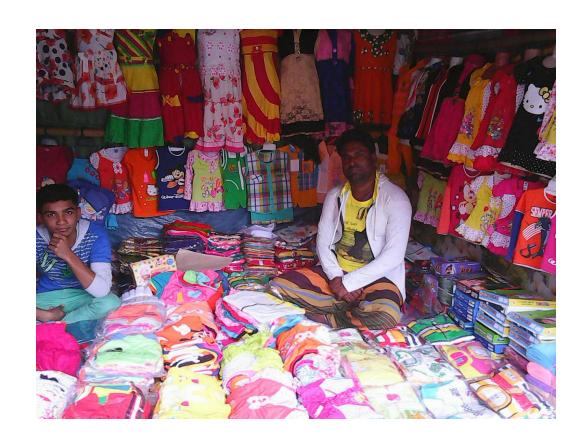

# Pictures

পিতা:- মৃত; আজিজ বেপারী, সার্কিন: রোহিতপুর, ডাকঘর: রোহিতপুর, থানা কেরাণীগঞ্জ মডেল, গীয়তা: বাংগাদেশী, ধর্ম ইসলাম, পেশা: ব্যবসা।

\*\* প্রথম পক্ষ/ মালিক\*\*

র "প্রোপাইটর:- মোঃ মনির হোসেন, পিতাঃ মুনছুর আলী, জাতীয় পরিচয় নম্বর:-স্ক্রিন্স দক্ষিন রামেরকান্সা, ডাক্ষের: রোহিতপুর, থানাঃ কেরাদীগঞ্জ মডেল, জেলাঃ ঢাকা। জাতীয়তাঃ বাংলাদেশী, বাবসা।