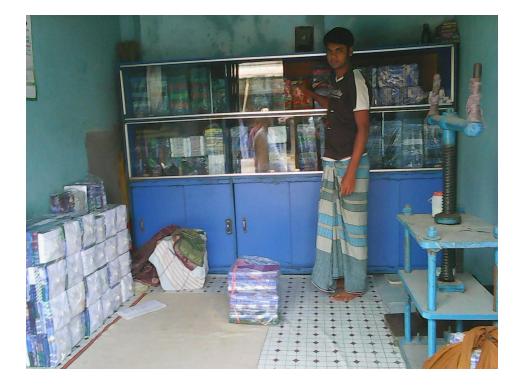

| Proposed Nobin Udyokta Business Info                 |   |                                                                                                                                                                                                                                                                                                                                                                                                         |  |
|------------------------------------------------------|---|---------------------------------------------------------------------------------------------------------------------------------------------------------------------------------------------------------------------------------------------------------------------------------------------------------------------------------------------------------------------------------------------------------|--|
| Business Name                                        | : | SONAR BANGLA LUNGI STORE                                                                                                                                                                                                                                                                                                                                                                                |  |
| Location                                             | : | Narayanpotti, Ruhitpur, Keraniganj, Dhaka                                                                                                                                                                                                                                                                                                                                                               |  |
| Total Investment in BDT                              | : | BDT 4,70,000/-                                                                                                                                                                                                                                                                                                                                                                                          |  |
| Financing                                            | : | Self BDT 3,70,000/- (from existing business) 79%                                                                                                                                                                                                                                                                                                                                                        |  |
|                                                      |   | Required Investment BDT 1,00,000/- (as equity) 29%                                                                                                                                                                                                                                                                                                                                                      |  |
| Present salary/drawings<br>from business (estimates) | : | BDT 5,000/-                                                                                                                                                                                                                                                                                                                                                                                             |  |
| Proposed Salary                                      | : | BDT 5,000/-                                                                                                                                                                                                                                                                                                                                                                                             |  |
| Size of shop                                         | : | 14 ft x 10 ft= 140 square ft                                                                                                                                                                                                                                                                                                                                                                            |  |
| Security of the shop                                 | : | -                                                                                                                                                                                                                                                                                                                                                                                                       |  |
| Implementation                                       | : | <ul> <li>The business is planned to be scaled up by investment in existing goods like; Lungi etc.</li> <li>Average 20% gain on sale.</li> <li>The business is operating by entrepreneur. Existing one employee.</li> <li>After getting equity fund one employee will be appointed.</li> <li>The shop is owned.</li> <li>Collects goods from Pabna.</li> <li>Agreed grace period is 3 months.</li> </ul> |  |