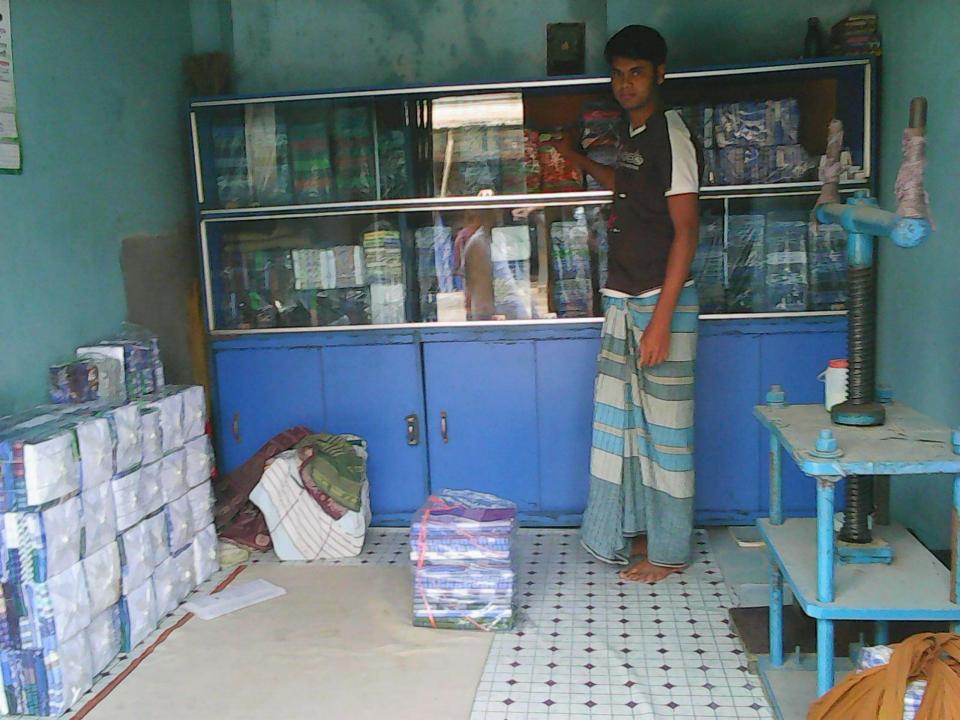

| Proposed Nobin Udyokta Business Info                 |   |                                                                                                                                                                                                                                                                                                                                                                                                         |  |
|------------------------------------------------------|---|---------------------------------------------------------------------------------------------------------------------------------------------------------------------------------------------------------------------------------------------------------------------------------------------------------------------------------------------------------------------------------------------------------|--|
| Business Name                                        | : | SONAR BANGLA LUNGI STORE                                                                                                                                                                                                                                                                                                                                                                                |  |
| Location                                             | : | Narayanpotti, Ruhitpur, Keraniganj, Dhaka                                                                                                                                                                                                                                                                                                                                                               |  |
| Total Investment in BDT                              | : | BDT 4,70,000/-                                                                                                                                                                                                                                                                                                                                                                                          |  |
| Financing                                            | : | Self BDT 3,70,000/- (from existing business) 79%                                                                                                                                                                                                                                                                                                                                                        |  |
|                                                      |   | Required Investment BDT 1,00,000/- (as equity) 29%                                                                                                                                                                                                                                                                                                                                                      |  |
| Present salary/drawings<br>from business (estimates) | : | BDT 5,000/-                                                                                                                                                                                                                                                                                                                                                                                             |  |
| Proposed Salary                                      | : | BDT 5,000/-                                                                                                                                                                                                                                                                                                                                                                                             |  |
| Size of shop                                         | : | 14 ft x 10 ft= 140 square ft                                                                                                                                                                                                                                                                                                                                                                            |  |
| Security of the shop                                 | : | -                                                                                                                                                                                                                                                                                                                                                                                                       |  |
| Implementation                                       | : | <ul> <li>The business is planned to be scaled up by investment in existing goods like; Lungi etc.</li> <li>Average 20% gain on sale.</li> <li>The business is operating by entrepreneur. Existing one employee.</li> <li>After getting equity fund one employee will be appointed.</li> <li>The shop is owned.</li> <li>Collects goods from Pabna.</li> <li>Agreed grace period is 3 months.</li> </ul> |  |