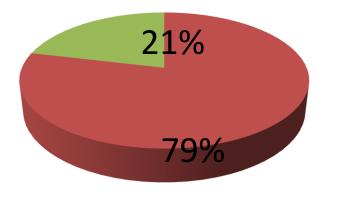

| Proposed Nobin Udyokta Business Info                 |   |                                                                                                                                                                                                                                                                                                                                                                                                         |  |
|------------------------------------------------------|---|---------------------------------------------------------------------------------------------------------------------------------------------------------------------------------------------------------------------------------------------------------------------------------------------------------------------------------------------------------------------------------------------------------|--|
| Business Name                                        | : | SONAR BANGLA LUNGI STORE                                                                                                                                                                                                                                                                                                                                                                                |  |
| Location                                             | : | Narayanpotti, Ruhitpur, Keraniganj, Dhaka                                                                                                                                                                                                                                                                                                                                                               |  |
| Total Investment in BDT                              | : | BDT 4,70,000/-                                                                                                                                                                                                                                                                                                                                                                                          |  |
| Financing                                            | : | Self BDT 3,70,000/- (from existing business) 79%                                                                                                                                                                                                                                                                                                                                                        |  |
|                                                      |   | Required Investment BDT 1,00,000/- (as equity) 29%                                                                                                                                                                                                                                                                                                                                                      |  |
| Present salary/drawings<br>from business (estimates) | : | BDT 5,000/-                                                                                                                                                                                                                                                                                                                                                                                             |  |
| Proposed Salary                                      | : | BDT 5,000/-                                                                                                                                                                                                                                                                                                                                                                                             |  |
| Size of shop                                         | : | 14 ft x 10 ft= 140 square ft                                                                                                                                                                                                                                                                                                                                                                            |  |
| Security of the shop                                 | : | -                                                                                                                                                                                                                                                                                                                                                                                                       |  |
| Implementation                                       | : | <ul> <li>The business is planned to be scaled up by investment in existing goods like; Lungi etc.</li> <li>Average 20% gain on sale.</li> <li>The business is operating by entrepreneur. Existing one employee.</li> <li>After getting equity fund one employee will be appointed.</li> <li>The shop is owned.</li> <li>Collects goods from Pabna.</li> <li>Agreed grace period is 3 months.</li> </ul> |  |