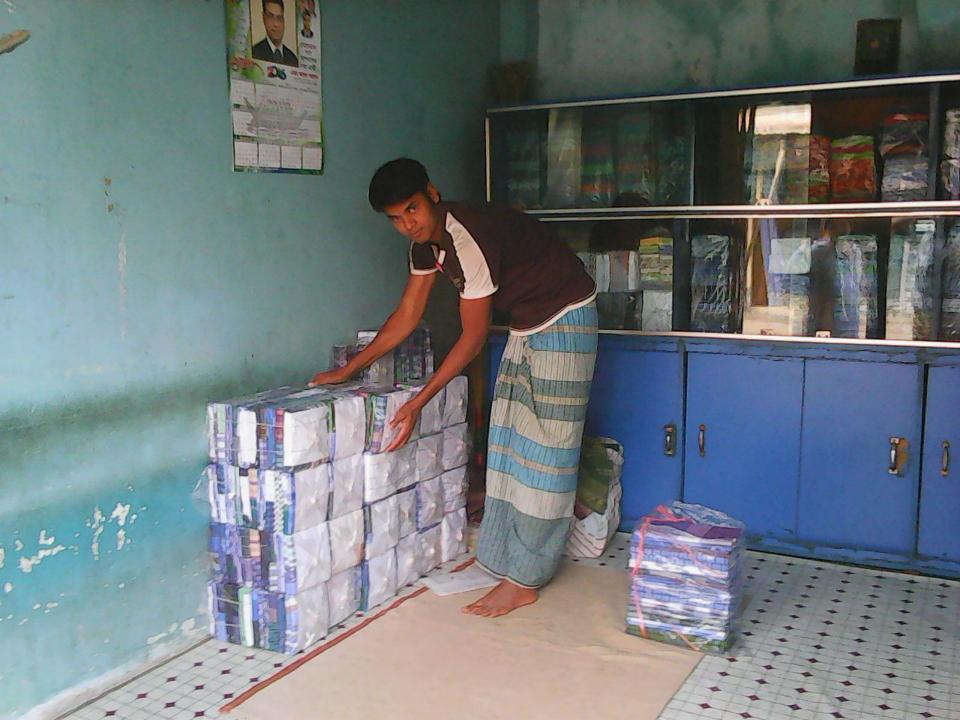

Pictures

ইউ, পি, ফরম নং-১৩ (পরিশিষ্ট-১৩) কেরাণীগঞ্জ, ঢাকা। ট্রেড লাইসেন্স বাণিজ্য কর ক্রমিক নং-019× 29/2/2026 नाइरमन नः- ८५७/२०२८/२८ শাক্তা ইউনিয়নে ব্যবসার জন্য অত্র অনুমোদন পত্র ব্যক্তি/প্রতিষ্ঠানের অনুকুলে দেওয়া হইল যাহার - - - - - ইং সনের ৩০ শে জুন পর্যন্ত বলবৎ থাকিবে (ইউপিজমনি ফরম- ৩) 2 STARA REMY ST Sty CZTON গণপ্রজাতন্ত্রী বাংলাদেশ התקובן מקאדות লন্ম ও মৃত্যু নিবন্ধকের কার্যালয় শার্ক্তা ইউনিয়ন পরিষদ কেরানীগঞ্জ, ঢাকা জন্ম সনদ জন্ম ও মৃত্যু নিবন্ধন (ইউনিয়ন পরিষদ) বিধিমালা, ২০০৬] (জন্ম নিবন্ধন বহি হইতে উদ্ধৃত) 090 22 সনদ উস্থার তারিখ: ১৯-০৮-২০১৫ Tal ... Currente o Eustan Dia 2010 ... 19-08-5076 \* 2990597050050275459 উনিয়নের সীমানার মধ্যে আবশ্যকীয় বাণিজ্য চালহিয়া যাইব প্রতি বৎসর অত্র লাইসেন্স নবায়ন করিতে হইবে। রবিন হোসেন লিঙ্গ: পুরুষ 06666-80-চই এপ্রিল উনিশ শত তিরানব্বই CA18 7 রায়নপট্রি, রোহিতপুর, কেরানীগঞ্জ মডেল, শাক্তা ইউনিয়ন পরিষদ কা জাতীয়তা: বাংলাদেশী মাবারক হোসেন জাতীয়তা: বাংলাদেশী মনোয়ারা বেগম নারায়নপটি, রোহিতপুর, কেরানীগজ মডেল, । কোব নিবন্ধকের স্বাক্ষর ও মাঃ সুলতান খান State a toria