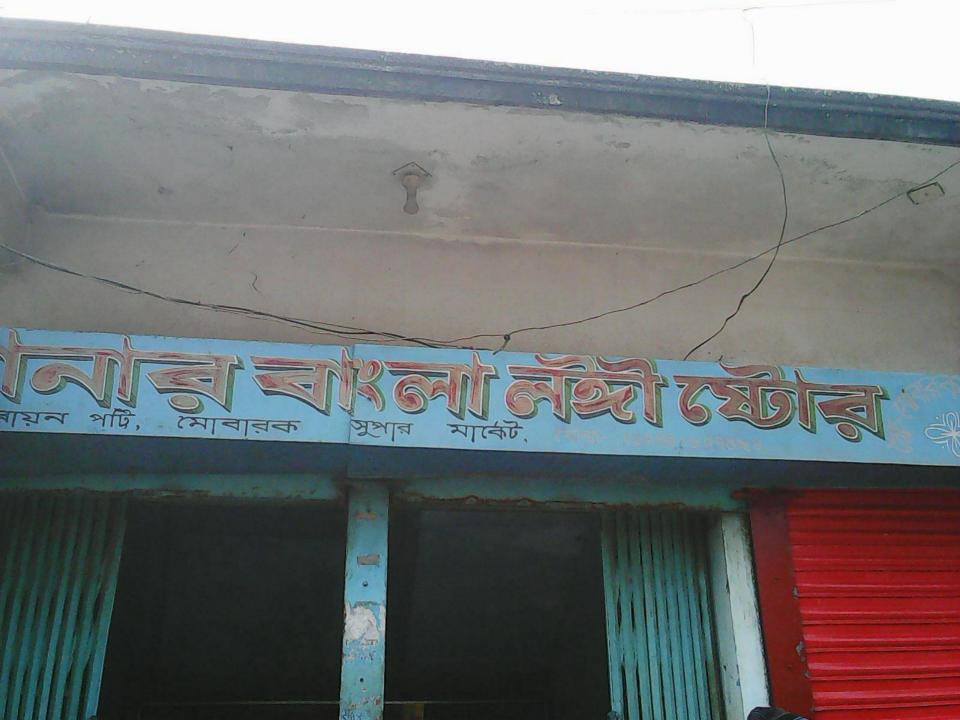

| Proposed Nobin Udyokta Business Info                 |   |                                                                                                                                                                                                                                                                                                                                                                                                         |  |
|------------------------------------------------------|---|---------------------------------------------------------------------------------------------------------------------------------------------------------------------------------------------------------------------------------------------------------------------------------------------------------------------------------------------------------------------------------------------------------|--|
| Business Name                                        | : | SONAR BANGLA LUNGI STORE                                                                                                                                                                                                                                                                                                                                                                                |  |
| Location                                             | : | Narayanpotti, Ruhitpur, Keraniganj, Dhaka                                                                                                                                                                                                                                                                                                                                                               |  |
| Total Investment in BDT                              | : | BDT 4,70,000/-                                                                                                                                                                                                                                                                                                                                                                                          |  |
| Financing                                            | : | Self BDT 3,70,000/- (from existing business) 79%                                                                                                                                                                                                                                                                                                                                                        |  |
|                                                      |   | Required Investment BDT 1,00,000/- (as equity) 29%                                                                                                                                                                                                                                                                                                                                                      |  |
| Present salary/drawings<br>from business (estimates) | : | BDT 5,000/-                                                                                                                                                                                                                                                                                                                                                                                             |  |
| Proposed Salary                                      | : | BDT 5,000/-                                                                                                                                                                                                                                                                                                                                                                                             |  |
| Size of shop                                         | : | 14 ft x 10 ft= 140 square ft                                                                                                                                                                                                                                                                                                                                                                            |  |
| Security of the shop                                 | : | -                                                                                                                                                                                                                                                                                                                                                                                                       |  |
| Implementation                                       | : | <ul> <li>The business is planned to be scaled up by investment in existing goods like; Lungi etc.</li> <li>Average 20% gain on sale.</li> <li>The business is operating by entrepreneur. Existing one employee.</li> <li>After getting equity fund one employee will be appointed.</li> <li>The shop is owned.</li> <li>Collects goods from Pabna.</li> <li>Agreed grace period is 3 months.</li> </ul> |  |