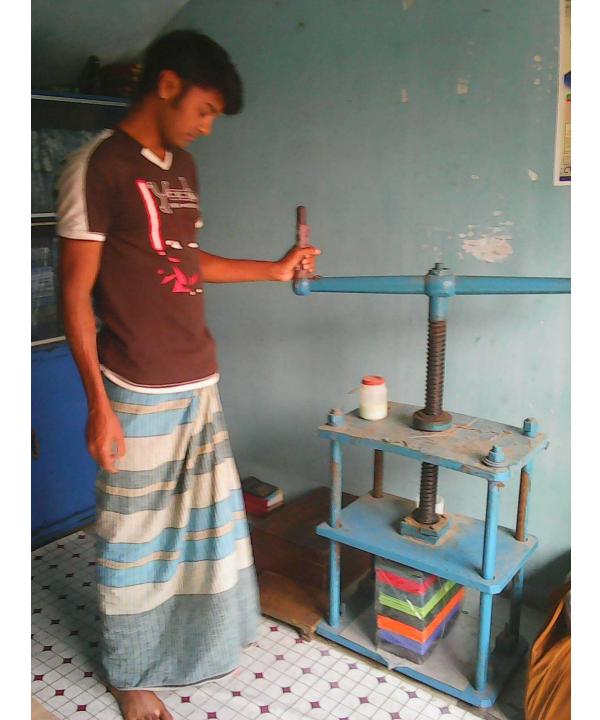

| Proposed Nobin Udyokta Business Info                 |   |                                                                                                                                                                                                                                                                                                                                                                                                         |  |
|------------------------------------------------------|---|---------------------------------------------------------------------------------------------------------------------------------------------------------------------------------------------------------------------------------------------------------------------------------------------------------------------------------------------------------------------------------------------------------|--|
| Business Name                                        | : | SONAR BANGLA LUNGI STORE                                                                                                                                                                                                                                                                                                                                                                                |  |
| Location                                             | : | Narayanpotti, Ruhitpur, Keraniganj, Dhaka                                                                                                                                                                                                                                                                                                                                                               |  |
| Total Investment in BDT                              | : | BDT 4,70,000/-                                                                                                                                                                                                                                                                                                                                                                                          |  |
| Financing                                            | : | Self BDT 3,70,000/- (from existing business) 79%                                                                                                                                                                                                                                                                                                                                                        |  |
|                                                      |   | Required Investment BDT 1,00,000/- (as equity) 29%                                                                                                                                                                                                                                                                                                                                                      |  |
| Present salary/drawings<br>from business (estimates) | : | BDT 5,000/-                                                                                                                                                                                                                                                                                                                                                                                             |  |
| Proposed Salary                                      | : | BDT 5,000/-                                                                                                                                                                                                                                                                                                                                                                                             |  |
| Size of shop                                         | : | 14 ft x 10 ft= 140 square ft                                                                                                                                                                                                                                                                                                                                                                            |  |
| Security of the shop                                 | : | -                                                                                                                                                                                                                                                                                                                                                                                                       |  |
| Implementation                                       | : | <ul> <li>The business is planned to be scaled up by investment in existing goods like; Lungi etc.</li> <li>Average 20% gain on sale.</li> <li>The business is operating by entrepreneur. Existing one employee.</li> <li>After getting equity fund one employee will be appointed.</li> <li>The shop is owned.</li> <li>Collects goods from Pabna.</li> <li>Agreed grace period is 3 months.</li> </ul> |  |