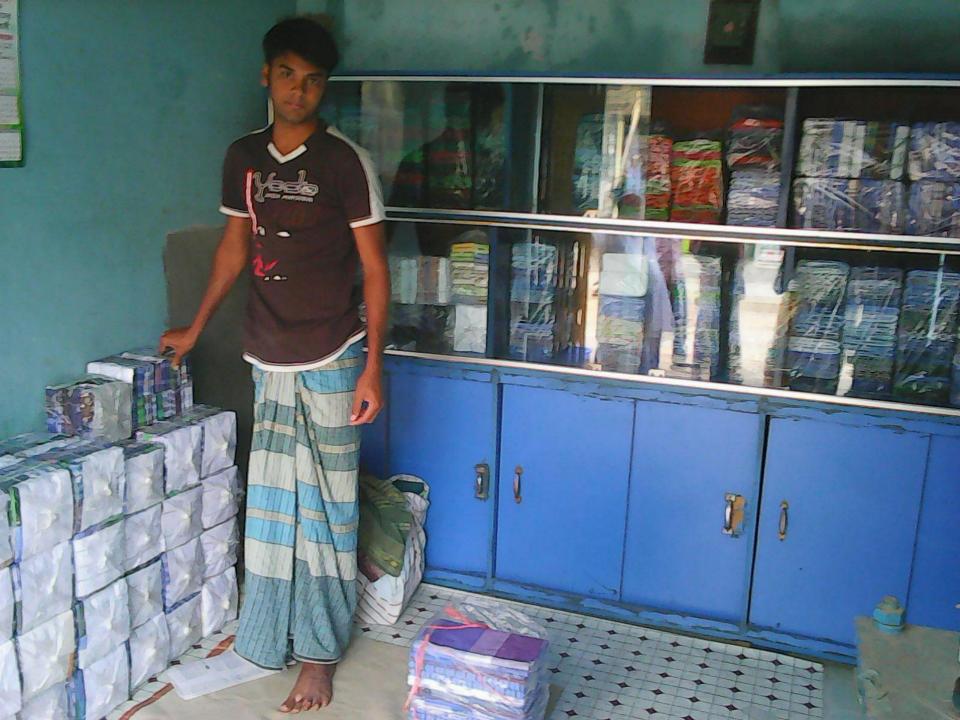

| Proposed Nobin Udyokta Business Info                 |   |                                                                                                                                                                                                                                                                                                                                                                                                         |  |
|------------------------------------------------------|---|---------------------------------------------------------------------------------------------------------------------------------------------------------------------------------------------------------------------------------------------------------------------------------------------------------------------------------------------------------------------------------------------------------|--|
| Business Name                                        | : | SONAR BANGLA LUNGI STORE                                                                                                                                                                                                                                                                                                                                                                                |  |
| Location                                             | : | Narayanpotti, Ruhitpur, Keraniganj, Dhaka                                                                                                                                                                                                                                                                                                                                                               |  |
| Total Investment in BDT                              | : | BDT 4,70,000/-                                                                                                                                                                                                                                                                                                                                                                                          |  |
| Financing                                            | : | Self BDT 3,70,000/- (from existing business) 79%                                                                                                                                                                                                                                                                                                                                                        |  |
|                                                      |   | Required Investment BDT 1,00,000/- (as equity) 29%                                                                                                                                                                                                                                                                                                                                                      |  |
| Present salary/drawings<br>from business (estimates) | : | BDT 5,000/-                                                                                                                                                                                                                                                                                                                                                                                             |  |
| Proposed Salary                                      | : | BDT 5,000/-                                                                                                                                                                                                                                                                                                                                                                                             |  |
| Size of shop                                         | : | 14 ft x 10 ft= 140 square ft                                                                                                                                                                                                                                                                                                                                                                            |  |
| Security of the shop                                 | : | -                                                                                                                                                                                                                                                                                                                                                                                                       |  |
| Implementation                                       | : | <ul> <li>The business is planned to be scaled up by investment in existing goods like; Lungi etc.</li> <li>Average 20% gain on sale.</li> <li>The business is operating by entrepreneur. Existing one employee.</li> <li>After getting equity fund one employee will be appointed.</li> <li>The shop is owned.</li> <li>Collects goods from Pabna.</li> <li>Agreed grace period is 3 months.</li> </ul> |  |

Pictures

ইউ, পি, ফরম নং-১৩ (পরিশিষ্ট-১৩) কেরাণীগঞ্জ, ঢাকা। ট্রেড লাইসেন্স বাণিজ্য কর ক্রমিক নং-019× 29/2/2026 नाइरमन नः- ८५७/२०२८/२८ শাক্তা ইউনিয়নে ব্যবসার জন্য অত্র অনুমোদন পত্র ব্যক্তি/প্রতিষ্ঠানের অনুকুলে দেওয়া হইল যাহার - - - - - ইং সনের ৩০ শে জুন পর্যন্ত বলবৎ থাকিবে (ইউপিজমনি ফরম- ৩) 2 STARA REMY ST Sty CZTON গণপ্রজাতন্ত্রী বাংলাদেশ התקובן מקאדות লন্ম ও মৃত্যু নিবন্ধকের কার্যালয় শার্ক্তা ইউনিয়ন পরিষদ কেরানীগঞ্জ, ঢাকা জন্ম সনদ জন্ম ও মৃত্যু নিবন্ধন (ইউনিয়ন পরিষদ) বিধিমালা, ২০০৬] (জন্ম নিবন্ধন বহি হইতে উদ্ধৃত) 090 22 সনদ উস্থার তারিখ: ১৯-০৮-২০১৫ Tal ... Currente o Eustan Dia 2010 ... 19-08-5076 \* 2990597050050275459 উনিয়নের সীমানার মধ্যে আবশ্যকীয় বাণিজ্য চালহিয়া যাইব প্রতি বৎসর অত্র লাইসেন্স নবায়ন করিতে হইবে। রবিন হোসেন লিঙ্গ: পুরুষ 06666-80-চই এপ্রিল উনিশ শত তিরানব্বই CA18 7 রায়নপট্রি, রোহিতপুর, কেরানীগঞ্জ মডেল, শাক্তা ইউনিয়ন পরিষদ কা জাতীয়তা: বাংলাদেশী মাবারক হোসেন জাতীয়তা: বাংলাদেশী মনোয়ারা বেগম নারায়নপটি, রোহিতপুর, কেরানীগজ মডেল, । কোব নিবন্ধকের স্বাক্ষর ও মাঃ সুলতান খান State a toria