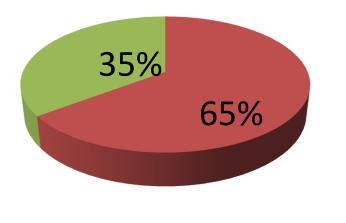

| Proposed Nobin Udyokta Business Info                 |   |                                                                                                                                                                                                                                                                                                                                                                                                                                           |  |
|------------------------------------------------------|---|-------------------------------------------------------------------------------------------------------------------------------------------------------------------------------------------------------------------------------------------------------------------------------------------------------------------------------------------------------------------------------------------------------------------------------------------|--|
| Business Name                                        | : | ZAFOR IQBAL SERVICE CENTRE & MOBILE ACCESSORIES                                                                                                                                                                                                                                                                                                                                                                                           |  |
| Location                                             | : | Notun Sonakanda, Ruhitpur, Keraniganj, Dhaka                                                                                                                                                                                                                                                                                                                                                                                              |  |
| Total Investment in BDT                              | : | BDT 1,70,000/-                                                                                                                                                                                                                                                                                                                                                                                                                            |  |
| Financing                                            | : | Self BDT 1,10,000/- (from existing business) 65%                                                                                                                                                                                                                                                                                                                                                                                          |  |
|                                                      |   | Required Investment BDT 60,000/- (as equity) 35%                                                                                                                                                                                                                                                                                                                                                                                          |  |
| Present salary/drawings<br>from business (estimates) | • | BDT 5,000/-                                                                                                                                                                                                                                                                                                                                                                                                                               |  |
| Proposed Salary                                      | : | BDT 5,000/-                                                                                                                                                                                                                                                                                                                                                                                                                               |  |
| Size of shop                                         | : | 14 ft x 12 ft= 168 square ft                                                                                                                                                                                                                                                                                                                                                                                                              |  |
| Security of the shop                                 | : | BDT 20,000/-                                                                                                                                                                                                                                                                                                                                                                                                                              |  |
| Implementation                                       | : | <ul> <li>The business is planned to be scaled up by investment in existing goods like; SIM Card, Mobile Accessories, Headphone etc.</li> <li>Average 15% gain on sale.</li> <li>The business is operating by entrepreneur. Existing no employee.</li> <li>After getting equity fund one employee will be appointed.</li> <li>The shop is rented.</li> <li>Collects goods from Dhaka.</li> <li>Agreed grace period is 3 months.</li> </ul> |  |