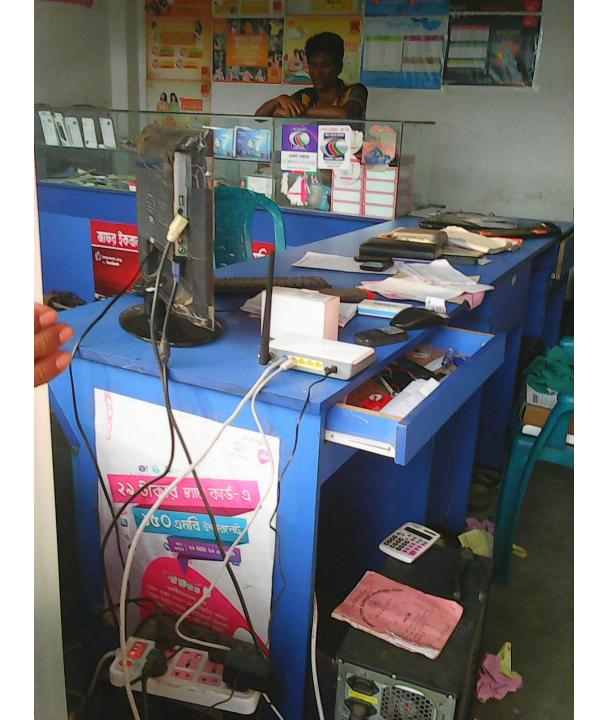

| Proposed Nobin Udyokta Business Info                 |   |                                                                                                                                                                                                                                                                                                                                                                                                                                           |  |
|------------------------------------------------------|---|-------------------------------------------------------------------------------------------------------------------------------------------------------------------------------------------------------------------------------------------------------------------------------------------------------------------------------------------------------------------------------------------------------------------------------------------|--|
| Business Name                                        | : | ZAFOR IQBAL SERVICE CENTRE & MOBILE ACCESSORIES                                                                                                                                                                                                                                                                                                                                                                                           |  |
| Location                                             | : | Notun Sonakanda, Ruhitpur, Keraniganj, Dhaka                                                                                                                                                                                                                                                                                                                                                                                              |  |
| Total Investment in BDT                              | : | BDT 1,70,000/-                                                                                                                                                                                                                                                                                                                                                                                                                            |  |
| Financing                                            | : | Self BDT 1,10,000/- (from existing business) 65%                                                                                                                                                                                                                                                                                                                                                                                          |  |
|                                                      |   | Required Investment BDT 60,000/- (as equity) 35%                                                                                                                                                                                                                                                                                                                                                                                          |  |
| Present salary/drawings<br>from business (estimates) | • | BDT 5,000/-                                                                                                                                                                                                                                                                                                                                                                                                                               |  |
| Proposed Salary                                      | : | BDT 5,000/-                                                                                                                                                                                                                                                                                                                                                                                                                               |  |
| Size of shop                                         | : | 14 ft x 12 ft= 168 square ft                                                                                                                                                                                                                                                                                                                                                                                                              |  |
| Security of the shop                                 | : | BDT 20,000/-                                                                                                                                                                                                                                                                                                                                                                                                                              |  |
| Implementation                                       | : | <ul> <li>The business is planned to be scaled up by investment in existing goods like; SIM Card, Mobile Accessories, Headphone etc.</li> <li>Average 15% gain on sale.</li> <li>The business is operating by entrepreneur. Existing no employee.</li> <li>After getting equity fund one employee will be appointed.</li> <li>The shop is rented.</li> <li>Collects goods from Dhaka.</li> <li>Agreed grace period is 3 months.</li> </ul> |  |