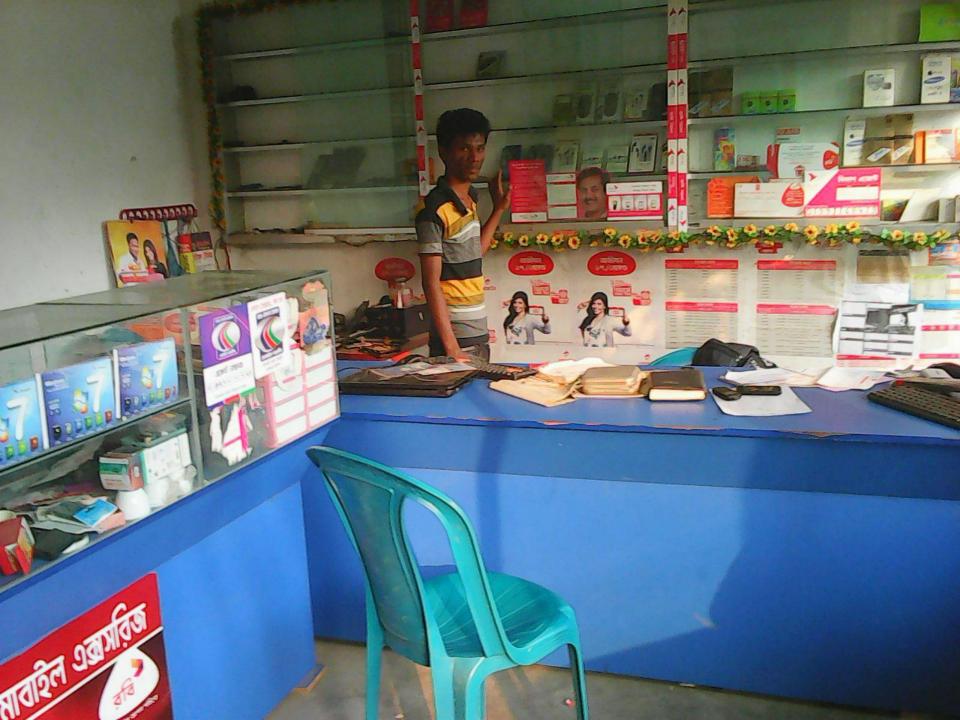

| Proposed Nobin Udyokta Business Info                 |   |                                                                                                                                                                                                                                                                                                                                                                                                                                           |  |
|------------------------------------------------------|---|-------------------------------------------------------------------------------------------------------------------------------------------------------------------------------------------------------------------------------------------------------------------------------------------------------------------------------------------------------------------------------------------------------------------------------------------|--|
| Business Name                                        | : | ZAFOR IQBAL SERVICE CENTRE & MOBILE ACCESSORIES                                                                                                                                                                                                                                                                                                                                                                                           |  |
| Location                                             | : | Notun Sonakanda, Ruhitpur, Keraniganj, Dhaka                                                                                                                                                                                                                                                                                                                                                                                              |  |
| Total Investment in BDT                              | : | BDT 1,70,000/-                                                                                                                                                                                                                                                                                                                                                                                                                            |  |
| Financing                                            | : | Self BDT 1,10,000/- (from existing business) 65%                                                                                                                                                                                                                                                                                                                                                                                          |  |
|                                                      |   | Required Investment BDT 60,000/- (as equity) 35%                                                                                                                                                                                                                                                                                                                                                                                          |  |
| Present salary/drawings<br>from business (estimates) | • | BDT 5,000/-                                                                                                                                                                                                                                                                                                                                                                                                                               |  |
| Proposed Salary                                      | : | BDT 5,000/-                                                                                                                                                                                                                                                                                                                                                                                                                               |  |
| Size of shop                                         | : | 14 ft x 12 ft= 168 square ft                                                                                                                                                                                                                                                                                                                                                                                                              |  |
| Security of the shop                                 | : | BDT 20,000/-                                                                                                                                                                                                                                                                                                                                                                                                                              |  |
| Implementation                                       | : | <ul> <li>The business is planned to be scaled up by investment in existing goods like; SIM Card, Mobile Accessories, Headphone etc.</li> <li>Average 15% gain on sale.</li> <li>The business is operating by entrepreneur. Existing no employee.</li> <li>After getting equity fund one employee will be appointed.</li> <li>The shop is rented.</li> <li>Collects goods from Dhaka.</li> <li>Agreed grace period is 3 months.</li> </ul> |  |