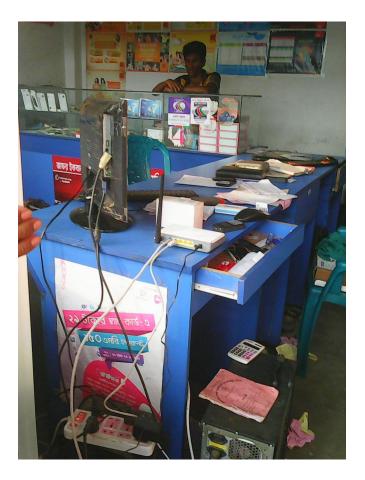

| Proposed Nobin Udyokta Business Info                 |   |                                                                                                                                                                                                                                                                                                                                                                                                                                           |  |
|------------------------------------------------------|---|-------------------------------------------------------------------------------------------------------------------------------------------------------------------------------------------------------------------------------------------------------------------------------------------------------------------------------------------------------------------------------------------------------------------------------------------|--|
| Business Name                                        | : | ZAFOR IQBAL SERVICE CENTRE & MOBILE ACCESSORIES                                                                                                                                                                                                                                                                                                                                                                                           |  |
| Location                                             | : | Notun Sonakanda, Ruhitpur, Keraniganj, Dhaka                                                                                                                                                                                                                                                                                                                                                                                              |  |
| Total Investment in BDT                              | : | BDT 1,70,000/-                                                                                                                                                                                                                                                                                                                                                                                                                            |  |
| Financing                                            | : | Self BDT 1,10,000/- (from existing business) 65%                                                                                                                                                                                                                                                                                                                                                                                          |  |
|                                                      |   | Required Investment BDT 60,000/- (as equity) 35%                                                                                                                                                                                                                                                                                                                                                                                          |  |
| Present salary/drawings<br>from business (estimates) | • | BDT 5,000/-                                                                                                                                                                                                                                                                                                                                                                                                                               |  |
| Proposed Salary                                      | : | BDT 5,000/-                                                                                                                                                                                                                                                                                                                                                                                                                               |  |
| Size of shop                                         | : | 14 ft x 12 ft= 168 square ft                                                                                                                                                                                                                                                                                                                                                                                                              |  |
| Security of the shop                                 | : | BDT 20,000/-                                                                                                                                                                                                                                                                                                                                                                                                                              |  |
| Implementation                                       | : | <ul> <li>The business is planned to be scaled up by investment in existing goods like; SIM Card, Mobile Accessories, Headphone etc.</li> <li>Average 15% gain on sale.</li> <li>The business is operating by entrepreneur. Existing no employee.</li> <li>After getting equity fund one employee will be appointed.</li> <li>The shop is rented.</li> <li>Collects goods from Dhaka.</li> <li>Agreed grace period is 3 months.</li> </ul> |  |