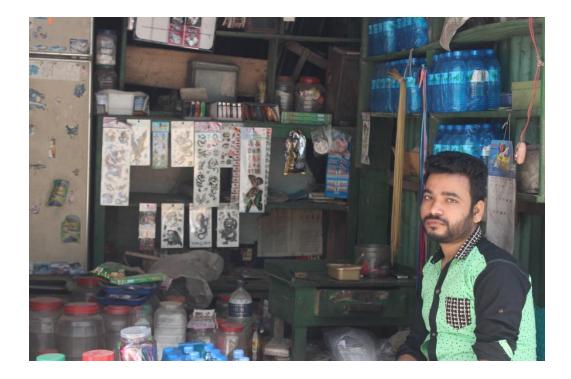

| Proposed Nobin Udyokta Business Info                 |   |                                                                                                                                                                                                                                                                                                                                                                                             |  |
|------------------------------------------------------|---|---------------------------------------------------------------------------------------------------------------------------------------------------------------------------------------------------------------------------------------------------------------------------------------------------------------------------------------------------------------------------------------------|--|
| Business Name                                        | : | NITAI STORE                                                                                                                                                                                                                                                                                                                                                                                 |  |
| Location                                             | : | Konakhola Bazaar, Keraniganj, Dhaka                                                                                                                                                                                                                                                                                                                                                         |  |
| Total Investment in BDT                              | : | BDT 83,000/-                                                                                                                                                                                                                                                                                                                                                                                |  |
| Financing                                            | : | Self BDT 33,000/- (from existing business) 40%                                                                                                                                                                                                                                                                                                                                              |  |
|                                                      |   | Required Investment BDT 50,000/- (as equity) 60%                                                                                                                                                                                                                                                                                                                                            |  |
| Present salary/drawings<br>from business (estimates) | : | BDT 3,000/-                                                                                                                                                                                                                                                                                                                                                                                 |  |
| Proposed Salary                                      | : | BDT 3,000/-                                                                                                                                                                                                                                                                                                                                                                                 |  |
| Size of shop                                         | : | 6 ft x 8 ft= 48 square ft                                                                                                                                                                                                                                                                                                                                                                   |  |
| Security of the shop                                 | : | BDT 20,000/-                                                                                                                                                                                                                                                                                                                                                                                |  |
| Implementation                                       | : | <ul> <li>The business is planned to be scaled up by investment in existing goods like; Water, Soft drinks, Biscuit, Chips, Rice, Sugar etc.</li> <li>Average 20% gain on sale.</li> <li>The business is operating by entrepreneur. Existing no employee.</li> <li>The shop is rented.</li> <li>Collects goods from Dhaka, Chalkbazaar.</li> <li>Agreed grace period is 3 months.</li> </ul> |  |