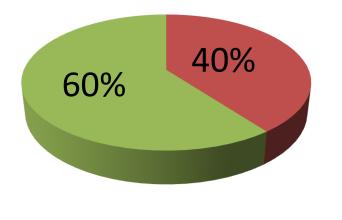

| Proposed Nobin Udyokta Business Info                 |   |                                                                                                                                                                                                                                                                                                                                                                                             |  |
|------------------------------------------------------|---|---------------------------------------------------------------------------------------------------------------------------------------------------------------------------------------------------------------------------------------------------------------------------------------------------------------------------------------------------------------------------------------------|--|
| Business Name                                        | : | NITAI STORE                                                                                                                                                                                                                                                                                                                                                                                 |  |
| Location                                             | : | Konakhola Bazaar, Keraniganj, Dhaka                                                                                                                                                                                                                                                                                                                                                         |  |
| Total Investment in BDT                              | : | BDT 83,000/-                                                                                                                                                                                                                                                                                                                                                                                |  |
| Financing                                            | : | Self BDT 33,000/- (from existing business) 40%                                                                                                                                                                                                                                                                                                                                              |  |
|                                                      |   | Required Investment BDT 50,000/- (as equity) 60%                                                                                                                                                                                                                                                                                                                                            |  |
| Present salary/drawings<br>from business (estimates) | : | BDT 3,000/-                                                                                                                                                                                                                                                                                                                                                                                 |  |
| Proposed Salary                                      | : | BDT 3,000/-                                                                                                                                                                                                                                                                                                                                                                                 |  |
| Size of shop                                         | : | 6 ft x 8 ft= 48 square ft                                                                                                                                                                                                                                                                                                                                                                   |  |
| Security of the shop                                 | : | BDT 20,000/-                                                                                                                                                                                                                                                                                                                                                                                |  |
| Implementation                                       | : | <ul> <li>The business is planned to be scaled up by investment in existing goods like; Water, Soft drinks, Biscuit, Chips, Rice, Sugar etc.</li> <li>Average 20% gain on sale.</li> <li>The business is operating by entrepreneur. Existing no employee.</li> <li>The shop is rented.</li> <li>Collects goods from Dhaka, Chalkbazaar.</li> <li>Agreed grace period is 3 months.</li> </ul> |  |