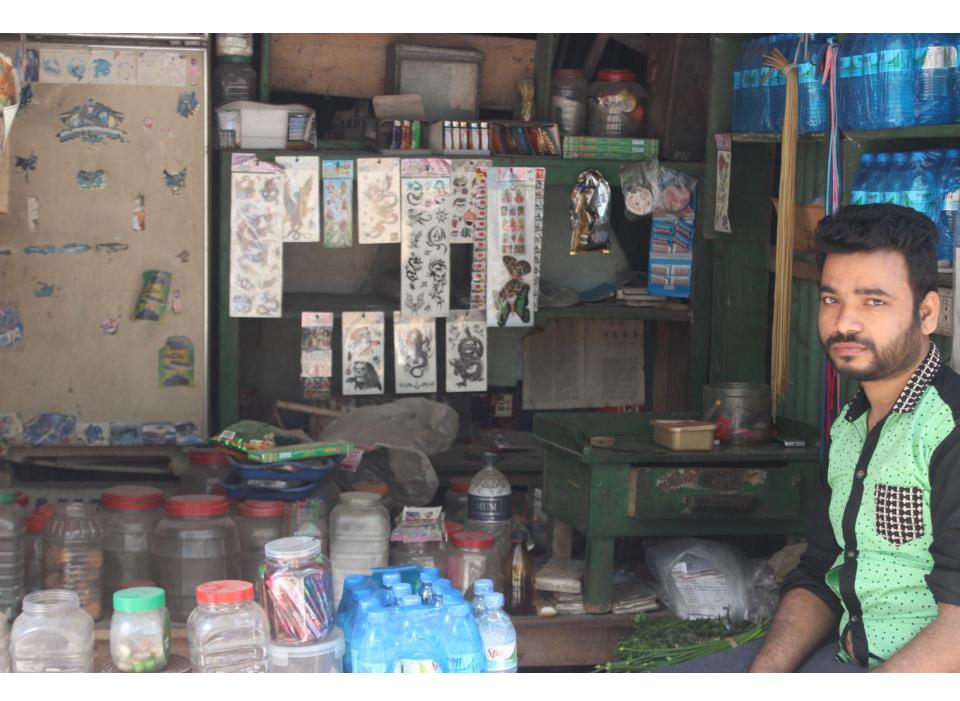

| Proposed Nobin Udyokta Business Info                 |   |                                                                                                                                                                                                                                                                                                                                                                                             |  |
|------------------------------------------------------|---|---------------------------------------------------------------------------------------------------------------------------------------------------------------------------------------------------------------------------------------------------------------------------------------------------------------------------------------------------------------------------------------------|--|
| Business Name                                        | : | NITAI STORE                                                                                                                                                                                                                                                                                                                                                                                 |  |
| Location                                             | : | Konakhola Bazaar, Keraniganj, Dhaka                                                                                                                                                                                                                                                                                                                                                         |  |
| Total Investment in BDT                              | : | BDT 83,000/-                                                                                                                                                                                                                                                                                                                                                                                |  |
| Financing                                            | : | Self BDT 33,000/- (from existing business) 40%                                                                                                                                                                                                                                                                                                                                              |  |
|                                                      |   | Required Investment BDT 50,000/- (as equity) 60%                                                                                                                                                                                                                                                                                                                                            |  |
| Present salary/drawings<br>from business (estimates) | : | BDT 3,000/-                                                                                                                                                                                                                                                                                                                                                                                 |  |
| Proposed Salary                                      | : | BDT 3,000/-                                                                                                                                                                                                                                                                                                                                                                                 |  |
| Size of shop                                         | : | 6 ft x 8 ft= 48 square ft                                                                                                                                                                                                                                                                                                                                                                   |  |
| Security of the shop                                 | : | BDT 20,000/-                                                                                                                                                                                                                                                                                                                                                                                |  |
| Implementation                                       | : | <ul> <li>The business is planned to be scaled up by investment in existing goods like; Water, Soft drinks, Biscuit, Chips, Rice, Sugar etc.</li> <li>Average 20% gain on sale.</li> <li>The business is operating by entrepreneur. Existing no employee.</li> <li>The shop is rented.</li> <li>Collects goods from Dhaka, Chalkbazaar.</li> <li>Agreed grace period is 3 months.</li> </ul> |  |