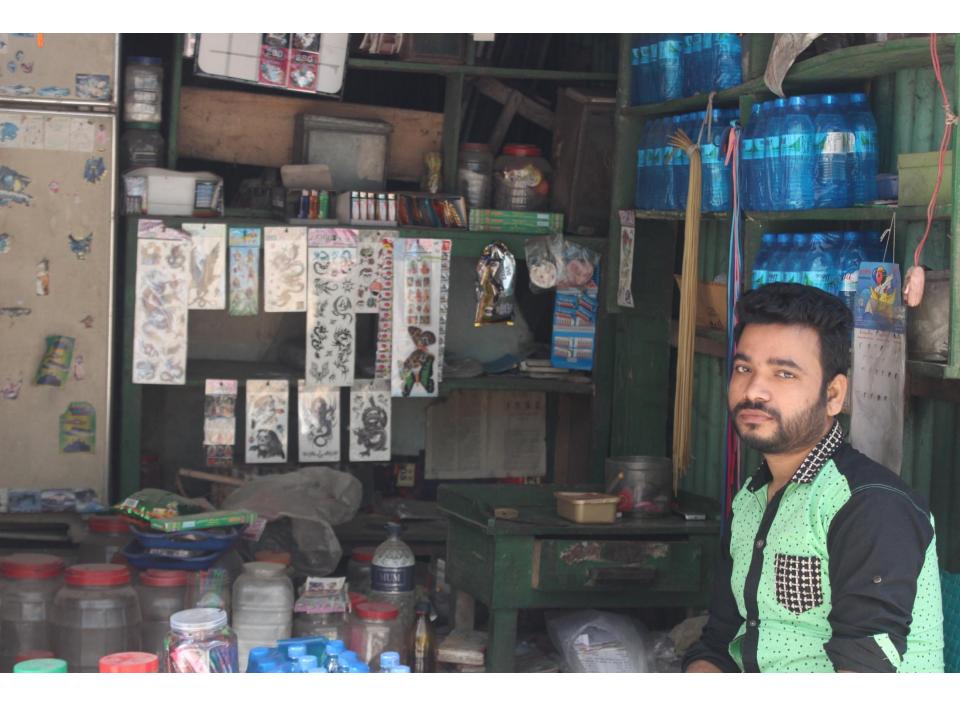

| Proposed Nobin Udyokta Business Info                 |   |                                                                                                                                                                                                                                                                                                                                                                                             |  |
|------------------------------------------------------|---|---------------------------------------------------------------------------------------------------------------------------------------------------------------------------------------------------------------------------------------------------------------------------------------------------------------------------------------------------------------------------------------------|--|
| Business Name                                        | : | NITAI STORE                                                                                                                                                                                                                                                                                                                                                                                 |  |
| Location                                             | : | Konakhola Bazaar, Keraniganj, Dhaka                                                                                                                                                                                                                                                                                                                                                         |  |
| Total Investment in BDT                              | : | BDT 83,000/-                                                                                                                                                                                                                                                                                                                                                                                |  |
| Financing                                            | : | Self BDT 33,000/- (from existing business) 40%                                                                                                                                                                                                                                                                                                                                              |  |
|                                                      |   | Required Investment BDT 50,000/- (as equity) 60%                                                                                                                                                                                                                                                                                                                                            |  |
| Present salary/drawings<br>from business (estimates) | : | BDT 3,000/-                                                                                                                                                                                                                                                                                                                                                                                 |  |
| Proposed Salary                                      | : | BDT 3,000/-                                                                                                                                                                                                                                                                                                                                                                                 |  |
| Size of shop                                         | : | 6 ft x 8 ft= 48 square ft                                                                                                                                                                                                                                                                                                                                                                   |  |
| Security of the shop                                 | : | BDT 20,000/-                                                                                                                                                                                                                                                                                                                                                                                |  |
| Implementation                                       | : | <ul> <li>The business is planned to be scaled up by investment in existing goods like; Water, Soft drinks, Biscuit, Chips, Rice, Sugar etc.</li> <li>Average 20% gain on sale.</li> <li>The business is operating by entrepreneur. Existing no employee.</li> <li>The shop is rented.</li> <li>Collects goods from Dhaka, Chalkbazaar.</li> <li>Agreed grace period is 3 months.</li> </ul> |  |