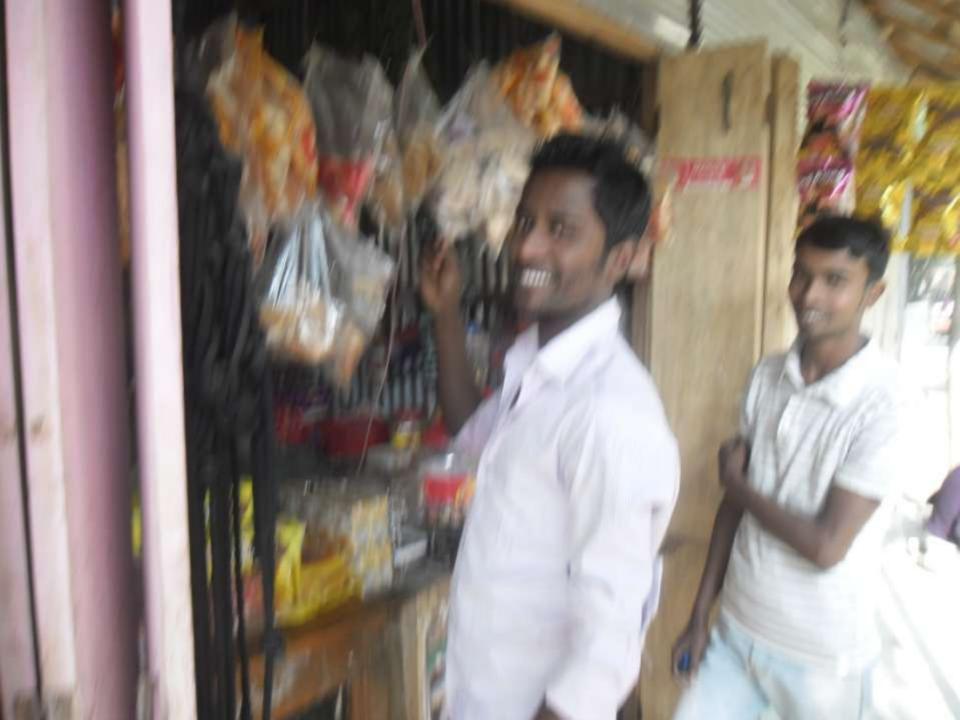

# Pictures

গণপ্রজাতন্ত্রী বাংলাদেশ সরকার Government of the People's Republic of Bangladesh NATIONAL ID CARD / জাতীয় পরিচয় পত্র

নাম: মোঃ ফিরোজ মিরা

Name: Md Firoj Mia

পিতা: মোঃ মকলেস মিয়া

মাতা: মোছাঃ ফুলবী বেগম