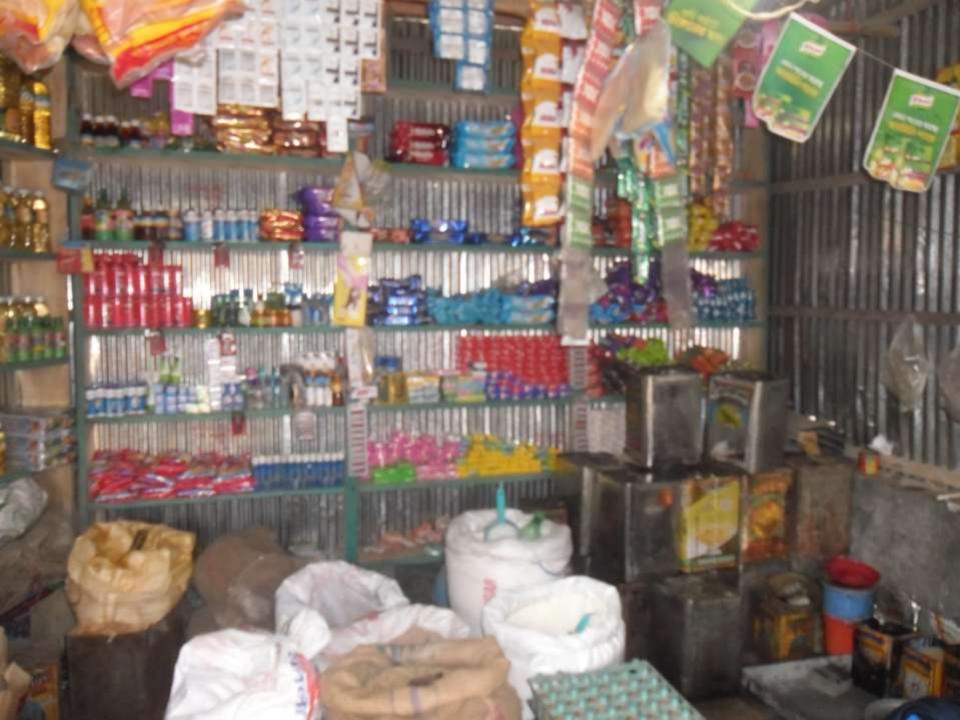

# Pictures

গণপ্রজাতন্ত্রী বাংলাদেশ সরকার Government of the People's Republic of Bangladesh NATIONAL ID CARD / জাতীয় পরিচয় পত্র

নাম: মোঃ ফিরোজ মিরা

Name: Md Firoj Mia

পিতা: মোঃ মকলেস মিয়া

মাতা: মোছাঃ ফুলবী বেগম