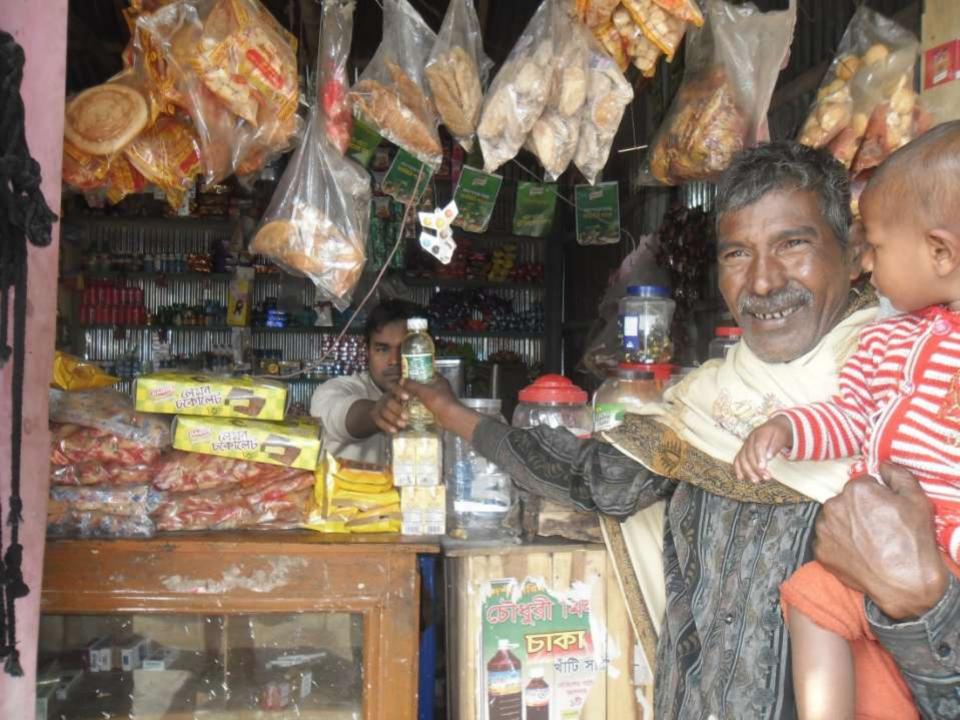

# Pictures

গণপ্রজাতন্ত্রী বাংলাদেশ সরকার Government of the People's Republic of Bangladesh NATIONAL ID CARD / জাতীয় পরিচয় পত্র

নাম: মোঃ ফিরোজ মিরা

Name: Md Firoj Mia

পিতা: মোঃ মকলেস মিয়া

মাতা: মোছাঃ ফুলবী বেগম