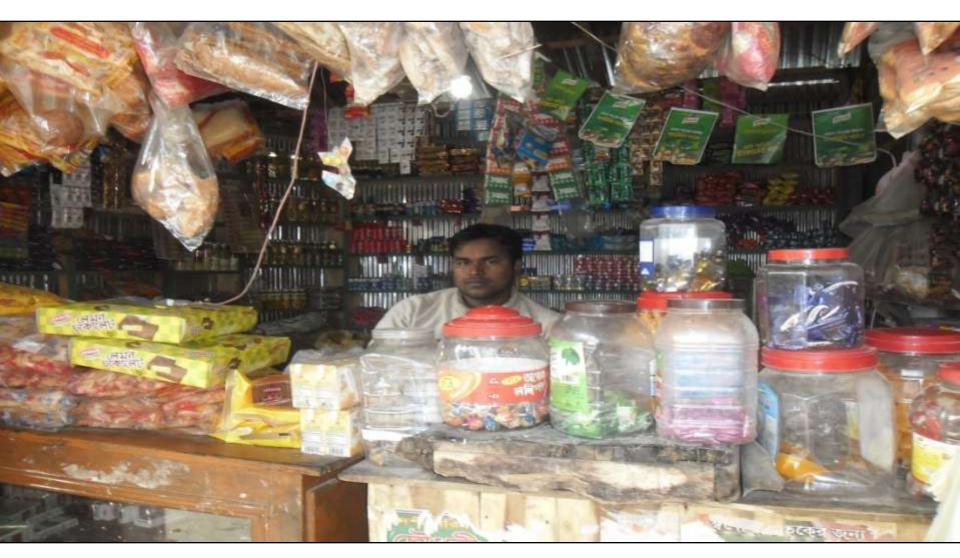

# Pictures

গণপ্রজাতন্ত্রী বাংলাদেশ সরকার Government of the People's Republic of Bangladesh NATIONAL ID CARD / জাতীয় পরিচয় পত্র

নাম: মোঃ ফিরোজ মিরা

Name: Md Firoj Mia

পিতা: মোঃ মকলেস মিয়া

মাতা: মোছাঃ ফুলবী বেগম