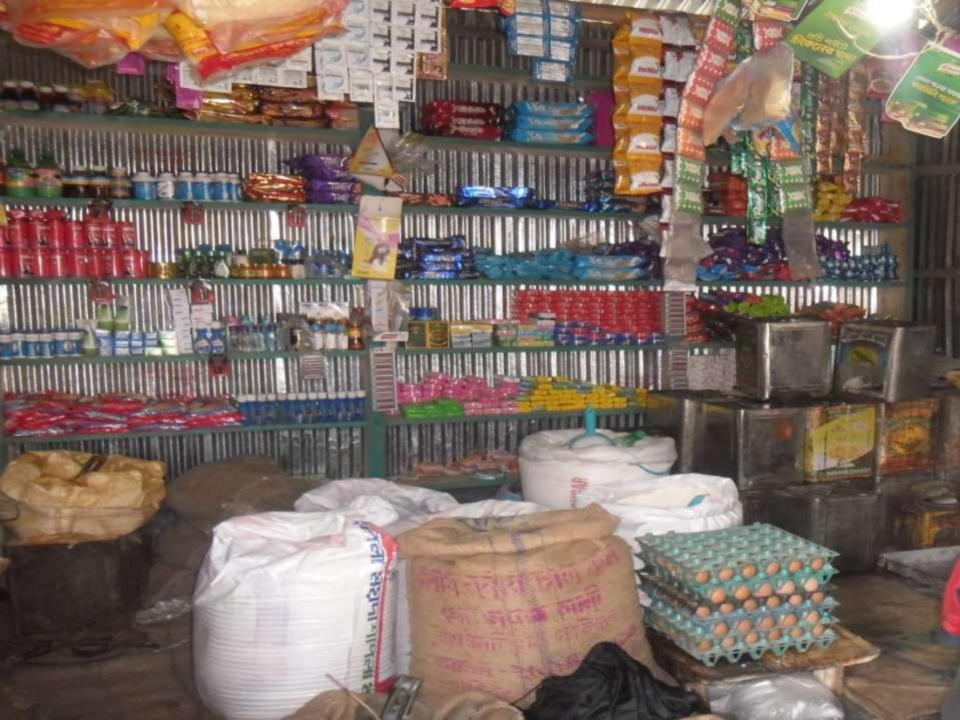

# Pictures

গণপ্রজাতন্ত্রী বাংলাদেশ সরকার Government of the People's Republic of Bangladesh NATIONAL ID CARD / জাতীয় পরিচয় পত্র

নাম: মোঃ ফিরোজ মিরা

Name: Md Firoj Mia

পিতা: মোঃ মকলেস মিয়া

মাতা: মোছাঃ ফুলবী বেগম