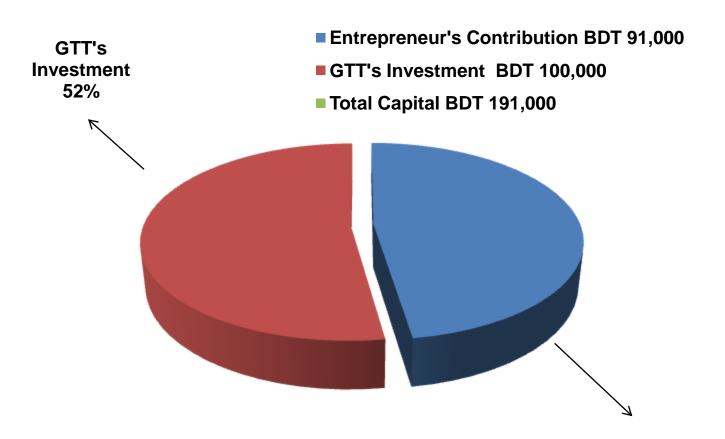

#### PRESENT & PROPOSED INVESTMENT BREAKDOWN

| Particulars                                                                    |                                                                                                |         | Proposed<br>(BDT) | Total<br>(BDT) |
|--------------------------------------------------------------------------------|------------------------------------------------------------------------------------------------|---------|-------------------|----------------|
| Existing                                                                       | Proposed                                                                                       |         |                   |                |
| Investment in products ( Grocery item, Confectionary item, husk, oilcake etc.) | Investment in products (Grocery item, soyabin oil, mustured oil, fertilizer, soft drinks etc.) | 48,667  | 65,000            | 113,667        |
| Investment in equipment (weight balane set, fan, light, calculator etc.)       | Refrigerator-1                                                                                 | 4,240   | 35,000            | 39,240         |
| Debtors (Since December, 2015 to at Present)                                   |                                                                                                |         | -                 | 20,000         |
| Cash in hand                                                                   |                                                                                                |         | -                 | 4,593          |
| Decoration (Fixture & Fittings)                                                |                                                                                                |         | -                 | 13,500         |
| Total Capital                                                                  | 91,000                                                                                         | 100,000 | 191,000           |                |

#### SOURCE OF FINANCE

Entrepreneur's Contribution 48%