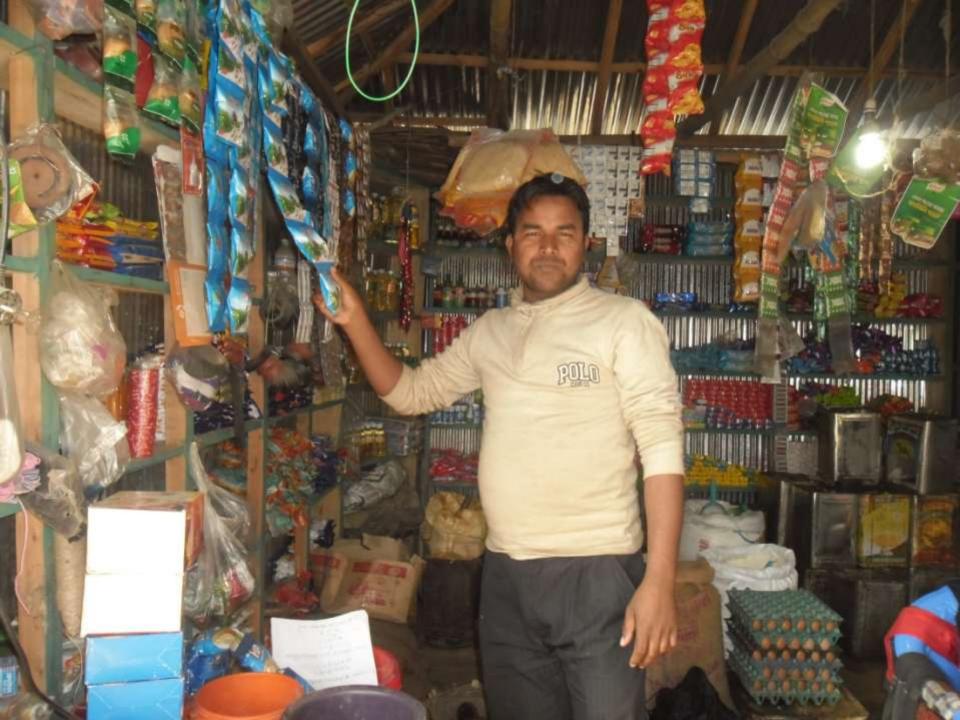

# Pictures

গণপ্রজাতন্ত্রী বাংলাদেশ সরকার Government of the People's Republic of Bangladesh NATIONAL ID CARD / জাতীয় পরিচয় পত্র

নাম: মোঃ ফিরোজ মিরা

Name: Md Firoj Mia

পিতা: মোঃ মকলেস মিয়া

মাতা: মোছাঃ ফুলবী বেগম