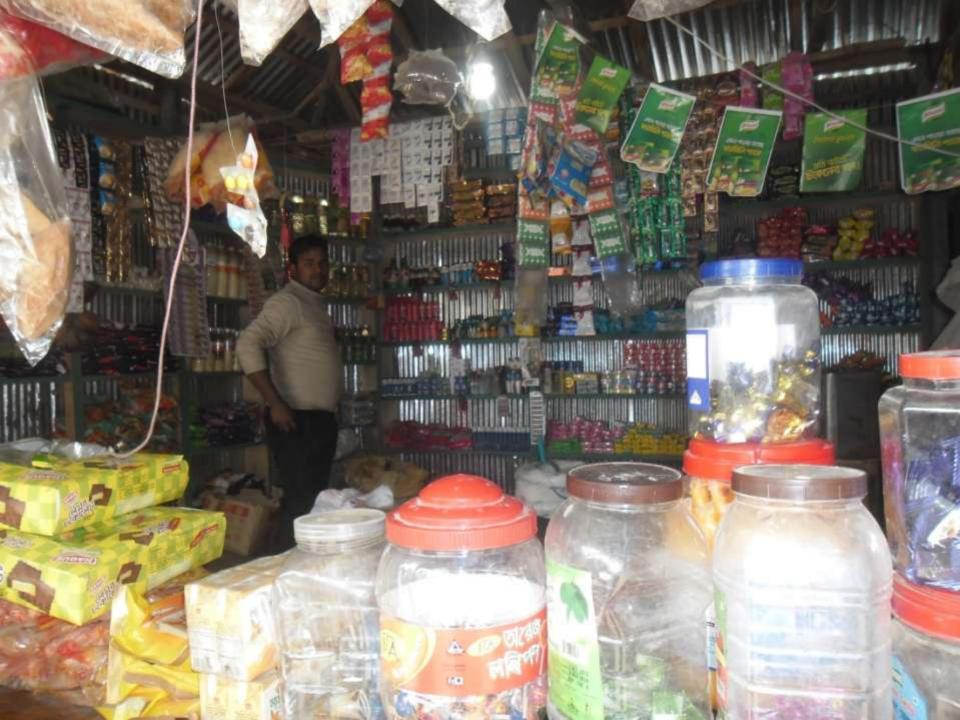

# Pictures

গণপ্রজাতন্ত্রী বাংলাদেশ সরকার Government of the People's Republic of Bangladesh NATIONAL ID CARD / জাতীয় পরিচয় পত্র

নাম: মোঃ ফিরোজ মিরা

Name: Md Firoj Mia

পিতা: মোঃ মকলেস মিয়া

মাতা: মোছাঃ ফুলবী বেগম