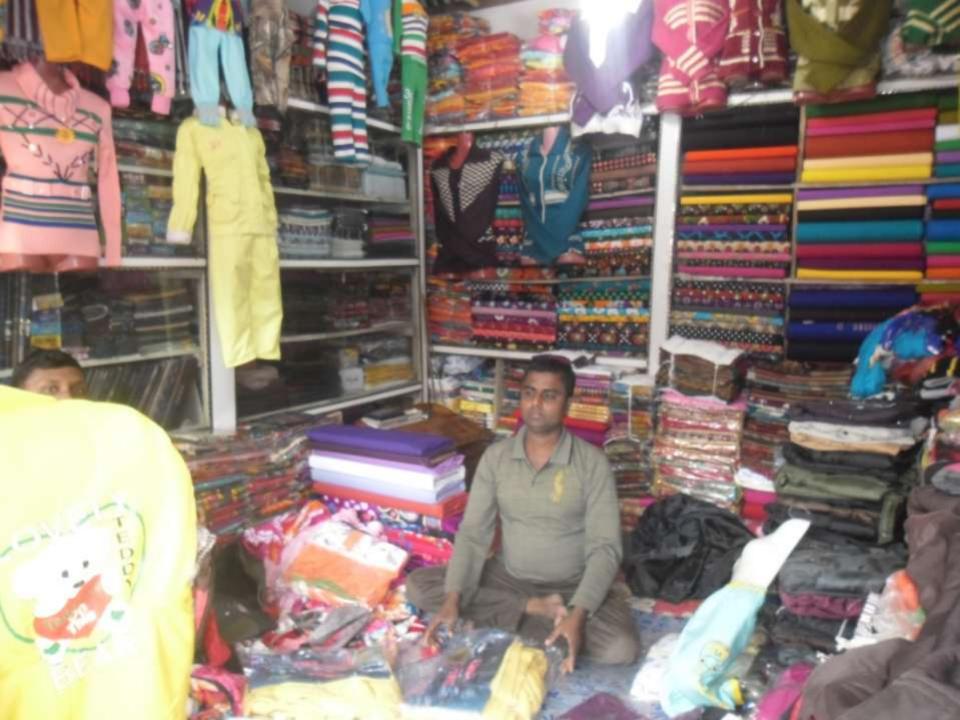

## **PROPOSED NOBIN UDYOKTA BUSINESS INFO**

| Business Name                                                                                                                                                                                                                                             | : | Kawsar Bastraloy                                                                         |
|-----------------------------------------------------------------------------------------------------------------------------------------------------------------------------------------------------------------------------------------------------------|---|------------------------------------------------------------------------------------------|
| Address/ Location                                                                                                                                                                                                                                         | : | Puraton Badiakhali bazar, Gaibandha.                                                     |
| Total Investment in BDT                                                                                                                                                                                                                                   | : | Tk. 691,000                                                                              |
| Financing                                                                                                                                                                                                                                                 | : | Self Tk. 541,000 (from existing business)<br>Required Investment Tk. 150,000 (as equity) |
| Present salary/drawings from business                                                                                                                                                                                                                     | : | BDT 4,500 (Four thousand five hundred)                                                   |
| Proposed Salary                                                                                                                                                                                                                                           | : | BDT 5,500 (Five thousand five hundred)                                                   |
| <ul> <li>Proposed Business</li> <li>Implementation Plan</li> <li>(i) % of present gross profit<br/>margin</li> <li>(ii) Estimated % of proposed<br/>gross profit margin</li> <li>(iii) In future risk mgt. plan<br/>(from fire, disaster etc.)</li> </ul> | : | On products 18%<br>On products 18%                                                       |

## **PRESENT & PROPOSED INVESTMENT BREAKDOWN**

| Particulars                                                                                                                                       |          |         | Proposed<br>(BDT) | Total<br>(BDT) |
|---------------------------------------------------------------------------------------------------------------------------------------------------|----------|---------|-------------------|----------------|
| Existing                                                                                                                                          | Proposed |         |                   |                |
| Investment in products (Sharee,<br>three pieces, scarf, bed sheet, ladies<br>wear, jacket, gauje cloth, baby wear<br>, trouser, shirt, pant etc.) | <b>u</b> | 430,000 | 150,000           | 580,000        |
| Investment in equipment (fan, light, calculator etc.)                                                                                             |          |         | -                 | 3,250          |
| Cash in hand                                                                                                                                      |          | 4,910   | -                 | 4,910          |
| GB Outstanding Loan                                                                                                                               |          | (2,960) | -                 | (2,960)        |
| Advance for Shop                                                                                                                                  |          | 90,000  | -                 | 90,000         |
| Decoration (Fixture & Fittings)                                                                                                                   |          | 15,800  | -                 | 15,800         |
| Total Capital                                                                                                                                     |          | 541,000 | 150,000           | 691,000        |