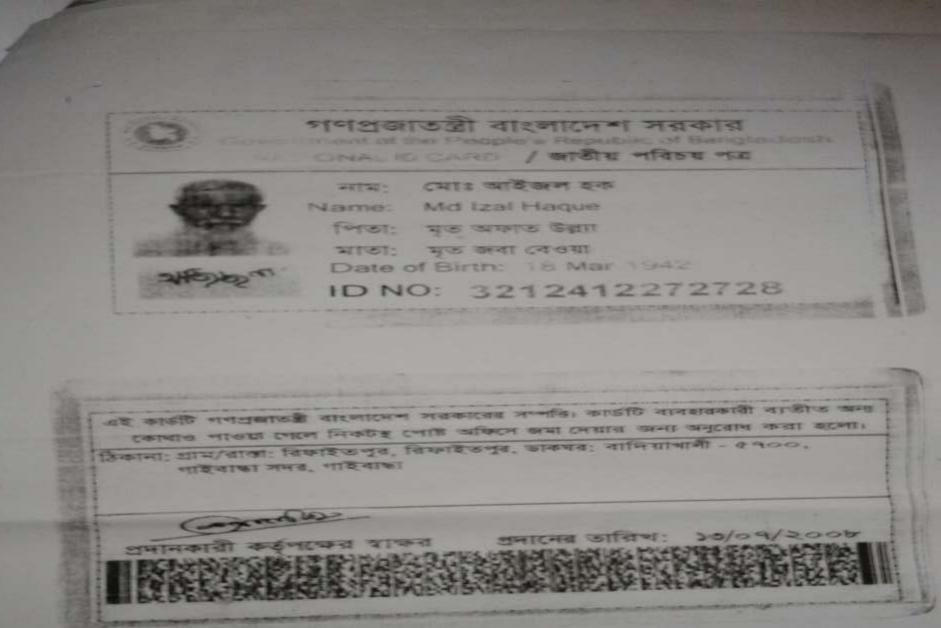

## **BRIEF BIO OF THE PROPOSED NOBIN UDYOKTA**

| Name and address                                                                                                                      | :  | <b>Md. Shabuz Miah</b><br>Vill: Rifaypur, Union: Badiakhali, Post: badiakhali, Upazila:<br>Gaibandha Sadar, District: Gaibandha.                                                                                                                                      |
|---------------------------------------------------------------------------------------------------------------------------------------|----|-----------------------------------------------------------------------------------------------------------------------------------------------------------------------------------------------------------------------------------------------------------------------|
| Age                                                                                                                                   | :  | 28 years                                                                                                                                                                                                                                                              |
| Marital status                                                                                                                        | :  | Married                                                                                                                                                                                                                                                               |
| Children                                                                                                                              | :  | 01 (One) Son                                                                                                                                                                                                                                                          |
| No. of siblings:                                                                                                                      | :  | 02 (Two) Brothers and 03 (Three) Sisters.                                                                                                                                                                                                                             |
| Parent's and GB related Info:<br>(i) Who is GB member<br>(ii) Mother's name<br>(iii) Father's name<br>(iv) GB member's info           |    | Mother Father √<br>Mst. Sobiron Begum<br>Md. Izal Haque<br><i>Branch</i> : Badiakhali, Gaibandha, <i>Centre # 49</i> /po,<br><i>Loan no.: 1913</i> , Membership since October 29, 2009<br>First Ioan: Tk. 3,000<br>Existing Ioan: Tk. 10,000, Outstanding Loan: 2,960 |
| Further Information:<br>(v) Who pays GB loan installment<br>(vi) Mobile lady<br>(vii) Grameen Education Loan<br>(viii) Any other loan | :: | Entrepreneur<br>No<br>Nil<br>Nil                                                                                                                                                                                                                                      |

#### BRIEF HISTORY OF GB LOAN UTILIZATION BY FAMILY

- Md. Izal Haque is a GB member since October 29, 2009 at first he took GB loan BDT 3,000 (Three thousand).
- Successively several times he utilized GB loan by assisting his own grocery business and cultivation purposes.
- Finally GB loan helped his to improve economic condition and livelihood.