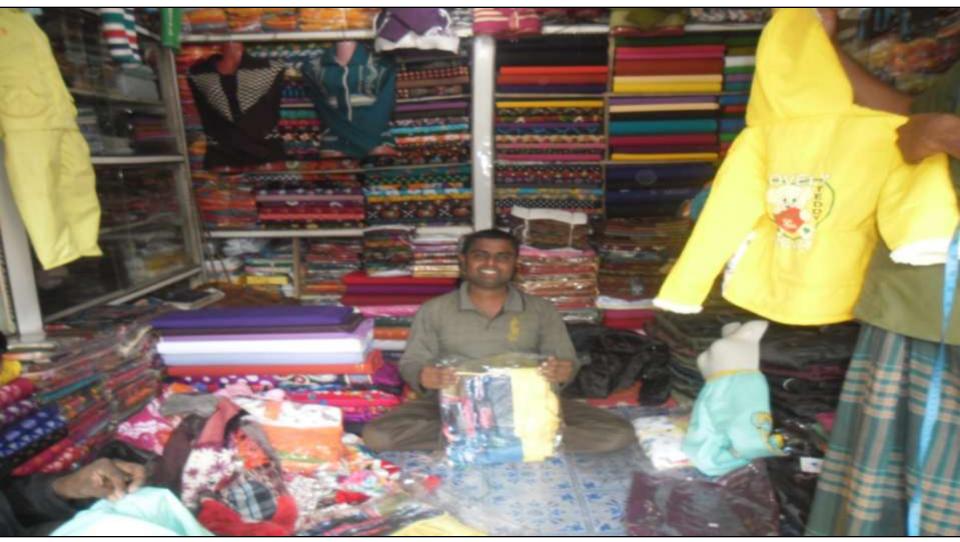

## **PROPOSED NOBIN UDYOKTA BUSINESS INFO**

| Business Name                                                                                                                                                                                                                                             | : | Kawsar Bastraloy                                                                         |
|-----------------------------------------------------------------------------------------------------------------------------------------------------------------------------------------------------------------------------------------------------------|---|------------------------------------------------------------------------------------------|
| Address/ Location                                                                                                                                                                                                                                         | : | Puraton Badiakhali bazar, Gaibandha.                                                     |
| Total Investment in BDT                                                                                                                                                                                                                                   | : | Tk. 691,000                                                                              |
| Financing                                                                                                                                                                                                                                                 | : | Self Tk. 541,000 (from existing business)<br>Required Investment Tk. 150,000 (as equity) |
| Present salary/drawings from business                                                                                                                                                                                                                     | : | BDT 4,500 (Four thousand five hundred)                                                   |
| Proposed Salary                                                                                                                                                                                                                                           | : | BDT 5,500 (Five thousand five hundred)                                                   |
| <ul> <li>Proposed Business</li> <li>Implementation Plan</li> <li>(i) % of present gross profit<br/>margin</li> <li>(ii) Estimated % of proposed<br/>gross profit margin</li> <li>(iii) In future risk mgt. plan<br/>(from fire, disaster etc.)</li> </ul> | : | On products 18%<br>On products 18%                                                       |

## **PRESENT & PROPOSED INVESTMENT BREAKDOWN**

| Particulars                                                                                                                                       |          |         | Proposed<br>(BDT) | Total<br>(BDT) |
|---------------------------------------------------------------------------------------------------------------------------------------------------|----------|---------|-------------------|----------------|
| Existing                                                                                                                                          | Proposed |         |                   |                |
| Investment in products (Sharee,<br>three pieces, scarf, bed sheet, ladies<br>wear, jacket, gauje cloth, baby wear<br>, trouser, shirt, pant etc.) | <b>u</b> | 430,000 | 150,000           | 580,000        |
| Investment in equipment (fan, light, calculator etc.)                                                                                             |          |         | -                 | 3,250          |
| Cash in hand                                                                                                                                      |          | 4,910   | -                 | 4,910          |
| GB Outstanding Loan                                                                                                                               |          | (2,960) | -                 | (2,960)        |
| Advance for Shop                                                                                                                                  |          | 90,000  | -                 | 90,000         |
| Decoration (Fixture & Fittings)                                                                                                                   |          | 15,800  | -                 | 15,800         |
| Total Capital                                                                                                                                     |          | 541,000 | 150,000           | 691,000        |