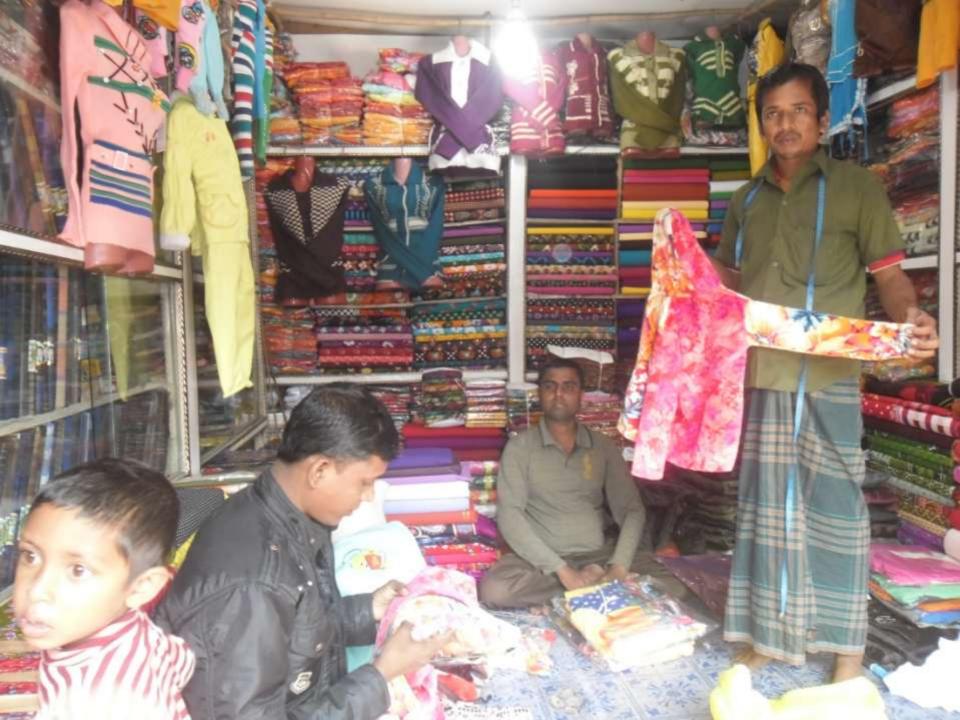

## **PROPOSED NOBIN UDYOKTA BUSINESS INFO**

| Business Name                                                                                                                                                                                                                                             | : | Kawsar Bastraloy                                                                         |
|-----------------------------------------------------------------------------------------------------------------------------------------------------------------------------------------------------------------------------------------------------------|---|------------------------------------------------------------------------------------------|
| Address/ Location                                                                                                                                                                                                                                         | : | Puraton Badiakhali bazar, Gaibandha.                                                     |
| Total Investment in BDT                                                                                                                                                                                                                                   | : | Tk. 691,000                                                                              |
| Financing                                                                                                                                                                                                                                                 | : | Self Tk. 541,000 (from existing business)<br>Required Investment Tk. 150,000 (as equity) |
| Present salary/drawings from business                                                                                                                                                                                                                     | : | BDT 4,500 (Four thousand five hundred)                                                   |
| Proposed Salary                                                                                                                                                                                                                                           | : | BDT 5,500 (Five thousand five hundred)                                                   |
| <ul> <li>Proposed Business</li> <li>Implementation Plan</li> <li>(i) % of present gross profit<br/>margin</li> <li>(ii) Estimated % of proposed<br/>gross profit margin</li> <li>(iii) In future risk mgt. plan<br/>(from fire, disaster etc.)</li> </ul> | : | On products 18%<br>On products 18%                                                       |

## **PRESENT & PROPOSED INVESTMENT BREAKDOWN**

| Particulars                                                                                                                                       |          |         | Proposed<br>(BDT) | Total<br>(BDT) |
|---------------------------------------------------------------------------------------------------------------------------------------------------|----------|---------|-------------------|----------------|
| Existing                                                                                                                                          | Proposed |         |                   |                |
| Investment in products (Sharee,<br>three pieces, scarf, bed sheet, ladies<br>wear, jacket, gauje cloth, baby wear<br>, trouser, shirt, pant etc.) | <b>u</b> | 430,000 | 150,000           | 580,000        |
| Investment in equipment (fan, light, calculator etc.)                                                                                             |          |         | -                 | 3,250          |
| Cash in hand                                                                                                                                      |          | 4,910   | -                 | 4,910          |
| GB Outstanding Loan                                                                                                                               |          | (2,960) | -                 | (2,960)        |
| Advance for Shop                                                                                                                                  |          | 90,000  | -                 | 90,000         |
| Decoration (Fixture & Fittings)                                                                                                                   |          | 15,800  | -                 | 15,800         |
| Total Capital                                                                                                                                     |          | 541,000 | 150,000           | 691,000        |