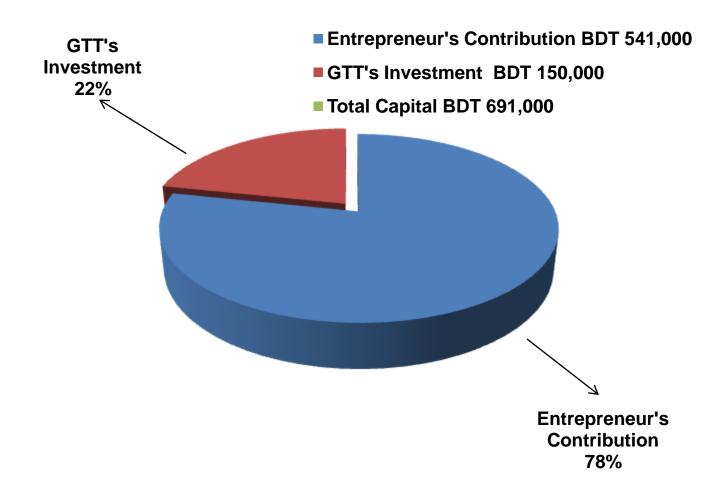

## **PRESENT & PROPOSED INVESTMENT BREAKDOWN**

| Particulars                                                                                                                                       |          |         | Proposed<br>(BDT) | Total<br>(BDT) |
|---------------------------------------------------------------------------------------------------------------------------------------------------|----------|---------|-------------------|----------------|
| Existing                                                                                                                                          | Proposed |         |                   |                |
| Investment in products (Sharee,<br>three pieces, scarf, bed sheet, ladies<br>wear, jacket, gauje cloth, baby wear<br>, trouser, shirt, pant etc.) | <b>u</b> | 430,000 | 150,000           | 580,000        |
| Investment in equipment (fan, light, calculator etc.)                                                                                             |          |         | -                 | 3,250          |
| Cash in hand                                                                                                                                      |          | 4,910   | -                 | 4,910          |
| GB Outstanding Loan                                                                                                                               |          | (2,960) | -                 | (2,960)        |
| Advance for Shop                                                                                                                                  |          | 90,000  | -                 | 90,000         |
| Decoration (Fixture & Fittings)                                                                                                                   |          | 15,800  | -                 | 15,800         |
| Total Capital                                                                                                                                     |          | 541,000 | 150,000           | 691,000        |