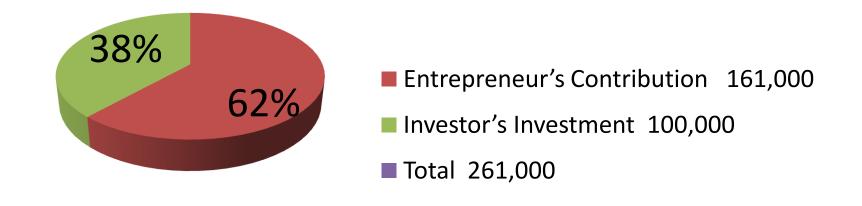

| <b>Proposed Nobin</b> | Udyokta | <b>Business</b> | Info |
|-----------------------|---------|-----------------|------|
|-----------------------|---------|-----------------|------|

| Business Name                                     | : | KAKOLI & KOHELI MEDICINE CORNER                                                                                                                                                                                                                                                                                                                                                                                                                                               |  |
|---------------------------------------------------|---|-------------------------------------------------------------------------------------------------------------------------------------------------------------------------------------------------------------------------------------------------------------------------------------------------------------------------------------------------------------------------------------------------------------------------------------------------------------------------------|--|
| Location                                          | : | Jamtola, Mouchak, Gazipur                                                                                                                                                                                                                                                                                                                                                                                                                                                     |  |
| Total Investment in BDT                           | : | BDT 2,61,000/-                                                                                                                                                                                                                                                                                                                                                                                                                                                                |  |
| Financing                                         | : | Self BDT 1,61,000/-(from existing business) 62%                                                                                                                                                                                                                                                                                                                                                                                                                               |  |
|                                                   |   | Required Investment BDT 1,00,000/-(as equity) 38%                                                                                                                                                                                                                                                                                                                                                                                                                             |  |
| Present salary/drawings from business (estimates) | : | BDT 5,000/-                                                                                                                                                                                                                                                                                                                                                                                                                                                                   |  |
| Proposed Salary                                   | : | BDT 5,000/-                                                                                                                                                                                                                                                                                                                                                                                                                                                                   |  |
| Size of shop                                      | : | 16 ft x 14 ft= 224 square ft                                                                                                                                                                                                                                                                                                                                                                                                                                                  |  |
| Security of the shop                              | : | BDT 2,50,000/-                                                                                                                                                                                                                                                                                                                                                                                                                                                                |  |
| Implementation                                    | : | <ul> <li>The business is planned to be scaled up by investment in existing Medicine like; Zimex, Aximex, Losectil, Seclo etc.</li> <li>Average 12% gain on sale.</li> <li>Income from patient call.</li> <li>The business is operating by entrepreneur. Existing one employee.</li> <li>After getting equity fund one employee will be appointed.</li> <li>The shop is rented.</li> <li>Collects Medicine from Konabari.</li> <li>Agreed grace period is 3 months.</li> </ul> |  |

| Investment Breakdown            |          |          |                |  |  |  |
|---------------------------------|----------|----------|----------------|--|--|--|
| Particulars                     | Existing | Proposed | Proposed Total |  |  |  |
| A20, Zimex, Cef 3, Finix        | 34,000   | 25,000   | 59,000         |  |  |  |
| Zovia, Esonix, Azimex, Met,     | 16,000   | 25,000   | 41,000         |  |  |  |
| Losectil, Napa, Cinkara         | 16,000   | 25,000   | 41,000         |  |  |  |
| Safi, Alkoli, Cibact, Calbo etc | 22,000   | 25,000   | 47,000         |  |  |  |
| Fridge (1)                      | 12,000   | 0        | 12,000         |  |  |  |
| IPS (1)                         | 13,000   | 0        | 13,000         |  |  |  |
| Television (1)                  | 3,000    | 0        | 3,000          |  |  |  |
| Rack (3)                        | 40,000   | 0        | 40,000         |  |  |  |
| Korondesk                       | 5,000    | 0        | 5,000          |  |  |  |
| Total                           | 161,000  | 100,000  | 261,000        |  |  |  |