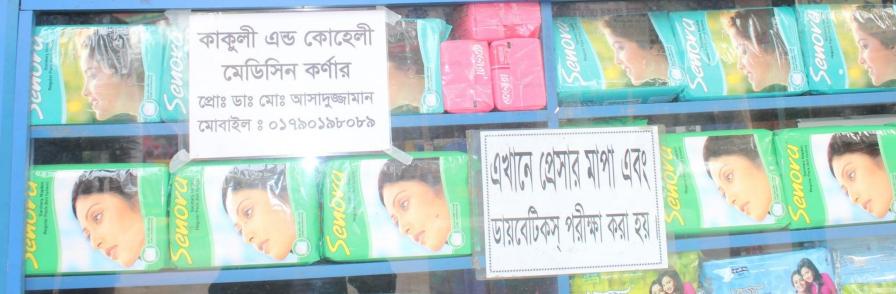

#### Proposed NU Business Name: KAKOLI & KOHELI MEDICINE CORNER

Project identification and prepared by: MD. Nurul Islam, Kaliakair Unit, Gazipur

Project verified by: MD. Mizanur Rahman Patwari

| Brief Bio of The Proposed Nobin Udyokta                                                                                                         |       |                                                                                                                                                                                                           |  |  |
|-------------------------------------------------------------------------------------------------------------------------------------------------|-------|-----------------------------------------------------------------------------------------------------------------------------------------------------------------------------------------------------------|--|--|
| Name                                                                                                                                            | :     | MD. ASADUZZAMAN RIPON                                                                                                                                                                                     |  |  |
| Age                                                                                                                                             | :     | 22-03-1994 (22 Years)                                                                                                                                                                                     |  |  |
| Education, till to date                                                                                                                         | :     | D.M.S                                                                                                                                                                                                     |  |  |
| Marital status                                                                                                                                  | :     | Married                                                                                                                                                                                                   |  |  |
| Children                                                                                                                                        | :     | NIL                                                                                                                                                                                                       |  |  |
| No. of siblings:                                                                                                                                | :     | 3 Brothers & 3 Sisters                                                                                                                                                                                    |  |  |
| Address                                                                                                                                         | :     | Vill: Sadarchala, P.O: Mouchak, P.S: Kaliakair, Dist: Gazipur                                                                                                                                             |  |  |
| Parent's and GB related Info (i) Who is GB member (ii) Mother's name (iii) Father's name (iv) GB member's info                                  | : : : | Mother Father  DR. MRS. MANWARA BEGUM  DR. MD. AMINUL ISLAM  Branch: Mouchak Kaliakair, Centre # 04(Female),  Member ID: 6131/1, Group No: 07  Member since: 04-03-1995 (20 Years)  First loan: BDT 5,000 |  |  |
| Further Information: (v) Who pays GB loan installment (vi) Mobile lady (vii) Grameen Education Loan (viii) Any other loan like GB, BRAC ASA etc | : : : | Existing Loan: BDT 1,50,000 , Outstanding loan: BDT 1,07,760 Father No No No                                                                                                                              |  |  |

#### BRIEF BIO OF THE PROPOSED NOBIN UDYOKTA (CONT...)

| Present Occupation(Besides own business, i.e., persuading further studies, other business etc.) | : | Nil                                                          |
|-------------------------------------------------------------------------------------------------|---|--------------------------------------------------------------|
| Business Experiences and                                                                        | : | 7 years experience in running business.                      |
| Training Info                                                                                   | : | He has training.                                             |
| Other Own/Family Sources of Income                                                              | : | House rent                                                   |
| Other Own/Family Sources of Liabilities                                                         | : | None                                                         |
| Entrepreneur Contact No.                                                                        | : | 01790-198089                                                 |
| Mother's Contact No.                                                                            | : | 01933-212744                                                 |
| NU Project<br>Source/Reference                                                                  | : | Grameen Shakti Samajik Byabosha Ltd. Kaliakair Unit, Gazipur |

| <b>Proposed Nobin</b> | Udyokta | <b>Business</b> | Info |
|-----------------------|---------|-----------------|------|
|-----------------------|---------|-----------------|------|

| Business Name                                     | : | KAKOLI & KOHELI MEDICINE CORNER                                                                                                                                                                                                                                                                                                                                                                                                                                               |  |
|---------------------------------------------------|---|-------------------------------------------------------------------------------------------------------------------------------------------------------------------------------------------------------------------------------------------------------------------------------------------------------------------------------------------------------------------------------------------------------------------------------------------------------------------------------|--|
| Location                                          | : | Jamtola, Mouchak, Gazipur                                                                                                                                                                                                                                                                                                                                                                                                                                                     |  |
| Total Investment in BDT                           | : | BDT 2,61,000/-                                                                                                                                                                                                                                                                                                                                                                                                                                                                |  |
| Financing                                         | : | Self BDT 1,61,000/-(from existing business) 62%                                                                                                                                                                                                                                                                                                                                                                                                                               |  |
|                                                   |   | Required Investment BDT 1,00,000/-(as equity) 38%                                                                                                                                                                                                                                                                                                                                                                                                                             |  |
| Present salary/drawings from business (estimates) | : | BDT 5,000/-                                                                                                                                                                                                                                                                                                                                                                                                                                                                   |  |
| Proposed Salary                                   | : | BDT 5,000/-                                                                                                                                                                                                                                                                                                                                                                                                                                                                   |  |
| Size of shop                                      | : | 16 ft x 14 ft= 224 square ft                                                                                                                                                                                                                                                                                                                                                                                                                                                  |  |
| Security of the shop                              | : | BDT 2,50,000/-                                                                                                                                                                                                                                                                                                                                                                                                                                                                |  |
| Implementation                                    | : | <ul> <li>The business is planned to be scaled up by investment in existing Medicine like; Zimex, Aximex, Losectil, Seclo etc.</li> <li>Average 12% gain on sale.</li> <li>Income from patient call.</li> <li>The business is operating by entrepreneur. Existing one employee.</li> <li>After getting equity fund one employee will be appointed.</li> <li>The shop is rented.</li> <li>Collects Medicine from Konabari.</li> <li>Agreed grace period is 3 months.</li> </ul> |  |