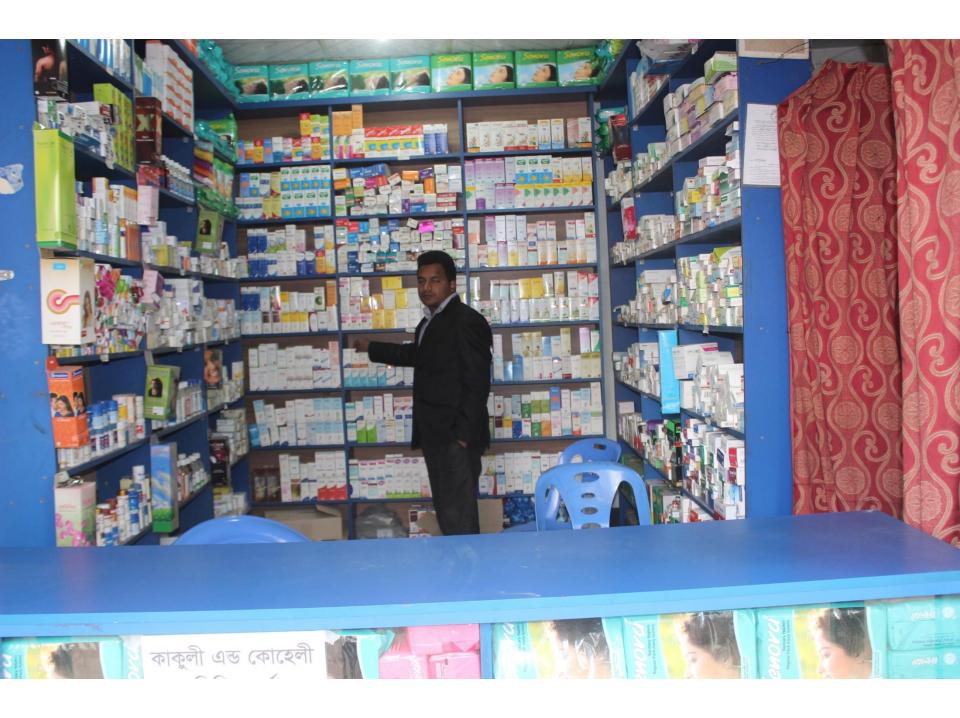

| <b>Proposed Nobin</b> | Udyokta | <b>Business</b> | Info |
|-----------------------|---------|-----------------|------|
|-----------------------|---------|-----------------|------|

| Business Name                                     | : | KAKOLI & KOHELI MEDICINE CORNER                                                                                                                                                                                                                                                                                                                                                                                                                                               |  |
|---------------------------------------------------|---|-------------------------------------------------------------------------------------------------------------------------------------------------------------------------------------------------------------------------------------------------------------------------------------------------------------------------------------------------------------------------------------------------------------------------------------------------------------------------------|--|
| Location                                          | : | Jamtola, Mouchak, Gazipur                                                                                                                                                                                                                                                                                                                                                                                                                                                     |  |
| Total Investment in BDT                           | : | BDT 2,61,000/-                                                                                                                                                                                                                                                                                                                                                                                                                                                                |  |
| Financing                                         | : | Self BDT 1,61,000/-(from existing business) 62%                                                                                                                                                                                                                                                                                                                                                                                                                               |  |
|                                                   |   | Required Investment BDT 1,00,000/-(as equity) 38%                                                                                                                                                                                                                                                                                                                                                                                                                             |  |
| Present salary/drawings from business (estimates) | : | BDT 5,000/-                                                                                                                                                                                                                                                                                                                                                                                                                                                                   |  |
| Proposed Salary                                   | : | BDT 5,000/-                                                                                                                                                                                                                                                                                                                                                                                                                                                                   |  |
| Size of shop                                      | : | 16 ft x 14 ft= 224 square ft                                                                                                                                                                                                                                                                                                                                                                                                                                                  |  |
| Security of the shop                              | : | BDT 2,50,000/-                                                                                                                                                                                                                                                                                                                                                                                                                                                                |  |
| Implementation                                    | : | <ul> <li>The business is planned to be scaled up by investment in existing Medicine like; Zimex, Aximex, Losectil, Seclo etc.</li> <li>Average 12% gain on sale.</li> <li>Income from patient call.</li> <li>The business is operating by entrepreneur. Existing one employee.</li> <li>After getting equity fund one employee will be appointed.</li> <li>The shop is rented.</li> <li>Collects Medicine from Konabari.</li> <li>Agreed grace period is 3 months.</li> </ul> |  |

# Pictures