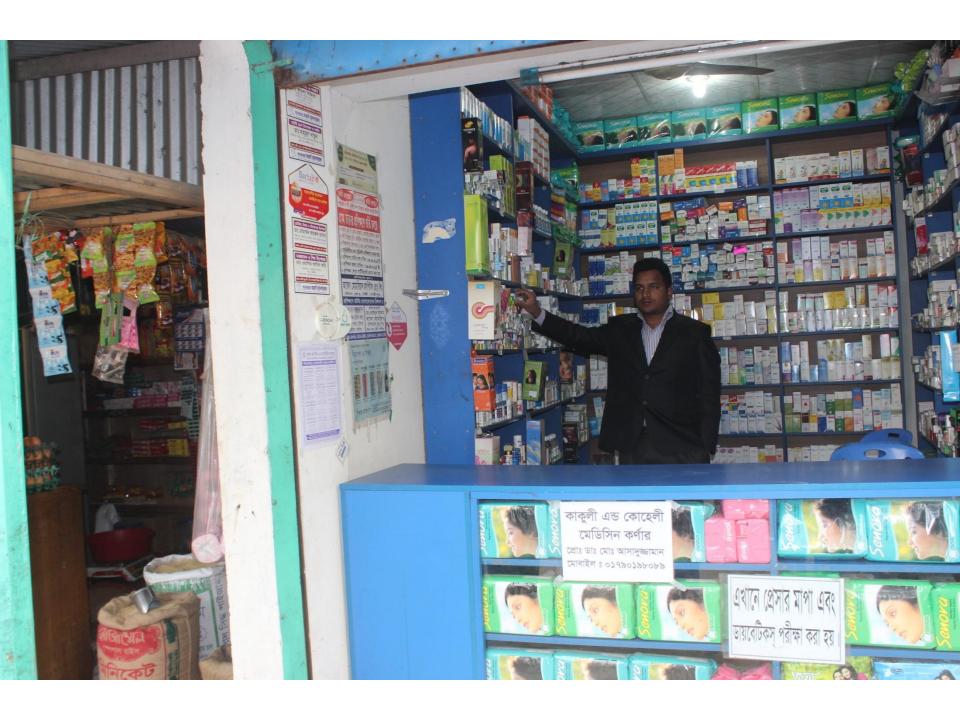

| <b>Proposed Nobin</b> | Udyokta | <b>Business</b> | Info |
|-----------------------|---------|-----------------|------|
|-----------------------|---------|-----------------|------|

| Business Name                                     | : | KAKOLI & KOHELI MEDICINE CORNER                                                                                                                                                                                                                                                                                                                                                                                                                                               |  |
|---------------------------------------------------|---|-------------------------------------------------------------------------------------------------------------------------------------------------------------------------------------------------------------------------------------------------------------------------------------------------------------------------------------------------------------------------------------------------------------------------------------------------------------------------------|--|
| Location                                          | : | Jamtola, Mouchak, Gazipur                                                                                                                                                                                                                                                                                                                                                                                                                                                     |  |
| Total Investment in BDT                           | : | BDT 2,61,000/-                                                                                                                                                                                                                                                                                                                                                                                                                                                                |  |
| Financing                                         | : | Self BDT 1,61,000/-(from existing business) 62%                                                                                                                                                                                                                                                                                                                                                                                                                               |  |
|                                                   |   | Required Investment BDT 1,00,000/-(as equity) 38%                                                                                                                                                                                                                                                                                                                                                                                                                             |  |
| Present salary/drawings from business (estimates) | : | BDT 5,000/-                                                                                                                                                                                                                                                                                                                                                                                                                                                                   |  |
| Proposed Salary                                   | : | BDT 5,000/-                                                                                                                                                                                                                                                                                                                                                                                                                                                                   |  |
| Size of shop                                      | : | 16 ft x 14 ft= 224 square ft                                                                                                                                                                                                                                                                                                                                                                                                                                                  |  |
| Security of the shop                              | : | BDT 2,50,000/-                                                                                                                                                                                                                                                                                                                                                                                                                                                                |  |
| Implementation                                    | : | <ul> <li>The business is planned to be scaled up by investment in existing Medicine like; Zimex, Aximex, Losectil, Seclo etc.</li> <li>Average 12% gain on sale.</li> <li>Income from patient call.</li> <li>The business is operating by entrepreneur. Existing one employee.</li> <li>After getting equity fund one employee will be appointed.</li> <li>The shop is rented.</li> <li>Collects Medicine from Konabari.</li> <li>Agreed grace period is 3 months.</li> </ul> |  |

# Pictures