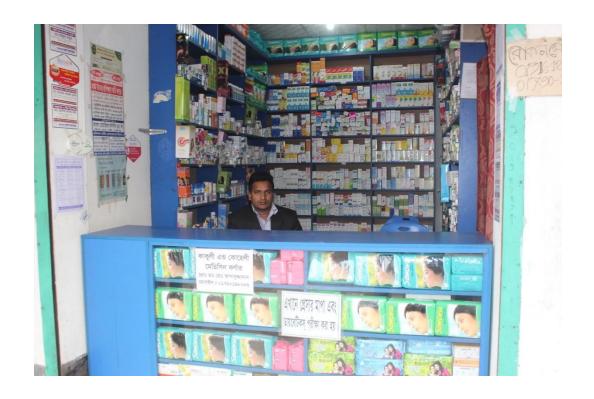

| <b>Proposed Nobin</b> | Udyokta | <b>Business</b> | Info |
|-----------------------|---------|-----------------|------|
|-----------------------|---------|-----------------|------|

| Business Name                                     | : | KAKOLI & KOHELI MEDICINE CORNER                                                                                                                                                                                                                                                                                                                                                                                                                                               |  |
|---------------------------------------------------|---|-------------------------------------------------------------------------------------------------------------------------------------------------------------------------------------------------------------------------------------------------------------------------------------------------------------------------------------------------------------------------------------------------------------------------------------------------------------------------------|--|
| Location                                          | : | Jamtola, Mouchak, Gazipur                                                                                                                                                                                                                                                                                                                                                                                                                                                     |  |
| Total Investment in BDT                           | : | BDT 2,61,000/-                                                                                                                                                                                                                                                                                                                                                                                                                                                                |  |
| Financing                                         | : | Self BDT 1,61,000/-(from existing business) 62%                                                                                                                                                                                                                                                                                                                                                                                                                               |  |
|                                                   |   | Required Investment BDT 1,00,000/-(as equity) 38%                                                                                                                                                                                                                                                                                                                                                                                                                             |  |
| Present salary/drawings from business (estimates) | : | BDT 5,000/-                                                                                                                                                                                                                                                                                                                                                                                                                                                                   |  |
| Proposed Salary                                   | : | BDT 5,000/-                                                                                                                                                                                                                                                                                                                                                                                                                                                                   |  |
| Size of shop                                      | : | 16 ft x 14 ft= 224 square ft                                                                                                                                                                                                                                                                                                                                                                                                                                                  |  |
| Security of the shop                              | : | BDT 2,50,000/-                                                                                                                                                                                                                                                                                                                                                                                                                                                                |  |
| Implementation                                    | : | <ul> <li>The business is planned to be scaled up by investment in existing Medicine like; Zimex, Aximex, Losectil, Seclo etc.</li> <li>Average 12% gain on sale.</li> <li>Income from patient call.</li> <li>The business is operating by entrepreneur. Existing one employee.</li> <li>After getting equity fund one employee will be appointed.</li> <li>The shop is rented.</li> <li>Collects Medicine from Konabari.</li> <li>Agreed grace period is 3 months.</li> </ul> |  |

# Pictures