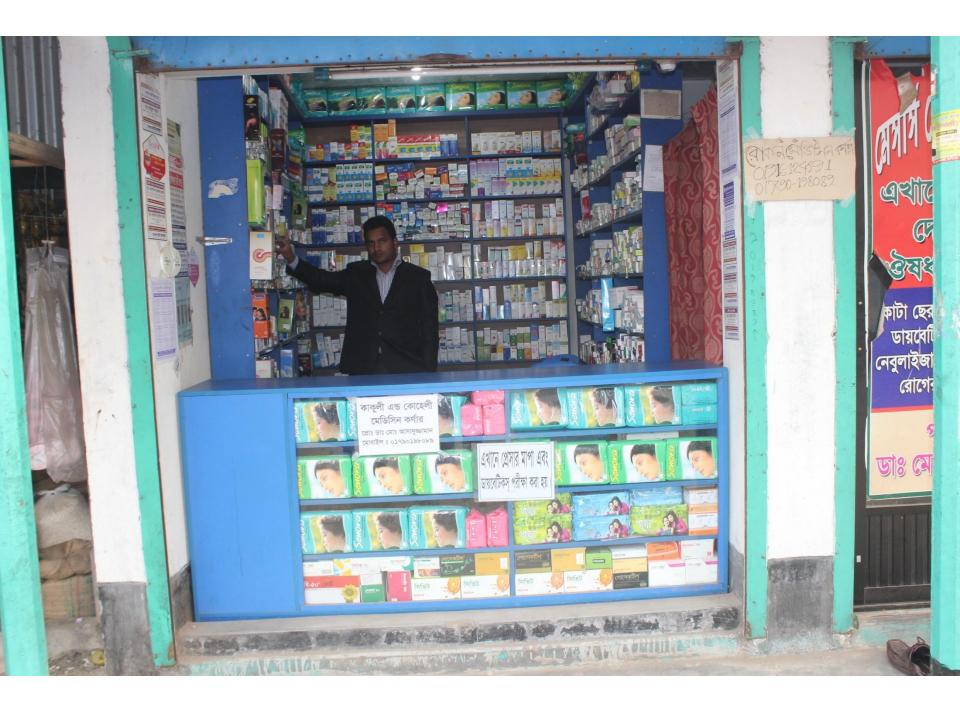

| <b>Proposed Nobin</b> | Udyokta | <b>Business</b> | Info |
|-----------------------|---------|-----------------|------|
|-----------------------|---------|-----------------|------|

| Business Name                                     | : | KAKOLI & KOHELI MEDICINE CORNER                                                                                                                                                                                                                                                                                                                                                                                                                                               |  |
|---------------------------------------------------|---|-------------------------------------------------------------------------------------------------------------------------------------------------------------------------------------------------------------------------------------------------------------------------------------------------------------------------------------------------------------------------------------------------------------------------------------------------------------------------------|--|
| Location                                          | : | Jamtola, Mouchak, Gazipur                                                                                                                                                                                                                                                                                                                                                                                                                                                     |  |
| Total Investment in BDT                           | : | BDT 2,61,000/-                                                                                                                                                                                                                                                                                                                                                                                                                                                                |  |
| Financing                                         | : | Self BDT 1,61,000/-(from existing business) 62%                                                                                                                                                                                                                                                                                                                                                                                                                               |  |
|                                                   |   | Required Investment BDT 1,00,000/-(as equity) 38%                                                                                                                                                                                                                                                                                                                                                                                                                             |  |
| Present salary/drawings from business (estimates) | : | BDT 5,000/-                                                                                                                                                                                                                                                                                                                                                                                                                                                                   |  |
| Proposed Salary                                   | : | BDT 5,000/-                                                                                                                                                                                                                                                                                                                                                                                                                                                                   |  |
| Size of shop                                      | : | 16 ft x 14 ft= 224 square ft                                                                                                                                                                                                                                                                                                                                                                                                                                                  |  |
| Security of the shop                              | : | BDT 2,50,000/-                                                                                                                                                                                                                                                                                                                                                                                                                                                                |  |
| Implementation                                    | : | <ul> <li>The business is planned to be scaled up by investment in existing Medicine like; Zimex, Aximex, Losectil, Seclo etc.</li> <li>Average 12% gain on sale.</li> <li>Income from patient call.</li> <li>The business is operating by entrepreneur. Existing one employee.</li> <li>After getting equity fund one employee will be appointed.</li> <li>The shop is rented.</li> <li>Collects Medicine from Konabari.</li> <li>Agreed grace period is 3 months.</li> </ul> |  |

# Pictures