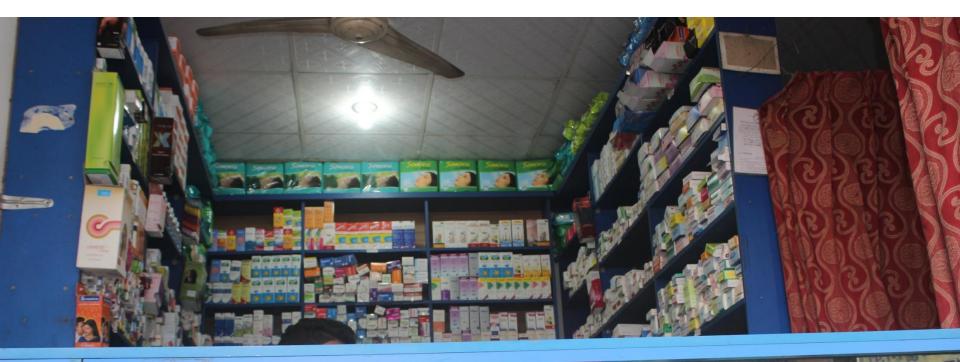

| <b>Proposed Nobin</b> | Udyokta | <b>Business</b> | Info |
|-----------------------|---------|-----------------|------|
|-----------------------|---------|-----------------|------|

| Business Name                                     | : | KAKOLI & KOHELI MEDICINE CORNER                                                                                                                                                                                                                                                                                                                                                                                                                                               |  |
|---------------------------------------------------|---|-------------------------------------------------------------------------------------------------------------------------------------------------------------------------------------------------------------------------------------------------------------------------------------------------------------------------------------------------------------------------------------------------------------------------------------------------------------------------------|--|
| Location                                          | : | Jamtola, Mouchak, Gazipur                                                                                                                                                                                                                                                                                                                                                                                                                                                     |  |
| Total Investment in BDT                           | : | BDT 2,61,000/-                                                                                                                                                                                                                                                                                                                                                                                                                                                                |  |
| Financing                                         | : | Self BDT 1,61,000/-(from existing business) 62%                                                                                                                                                                                                                                                                                                                                                                                                                               |  |
|                                                   |   | Required Investment BDT 1,00,000/-(as equity) 38%                                                                                                                                                                                                                                                                                                                                                                                                                             |  |
| Present salary/drawings from business (estimates) | : | BDT 5,000/-                                                                                                                                                                                                                                                                                                                                                                                                                                                                   |  |
| Proposed Salary                                   | : | BDT 5,000/-                                                                                                                                                                                                                                                                                                                                                                                                                                                                   |  |
| Size of shop                                      | : | 16 ft x 14 ft= 224 square ft                                                                                                                                                                                                                                                                                                                                                                                                                                                  |  |
| Security of the shop                              | : | BDT 2,50,000/-                                                                                                                                                                                                                                                                                                                                                                                                                                                                |  |
| Implementation                                    | : | <ul> <li>The business is planned to be scaled up by investment in existing Medicine like; Zimex, Aximex, Losectil, Seclo etc.</li> <li>Average 12% gain on sale.</li> <li>Income from patient call.</li> <li>The business is operating by entrepreneur. Existing one employee.</li> <li>After getting equity fund one employee will be appointed.</li> <li>The shop is rented.</li> <li>Collects Medicine from Konabari.</li> <li>Agreed grace period is 3 months.</li> </ul> |  |

# Pictures