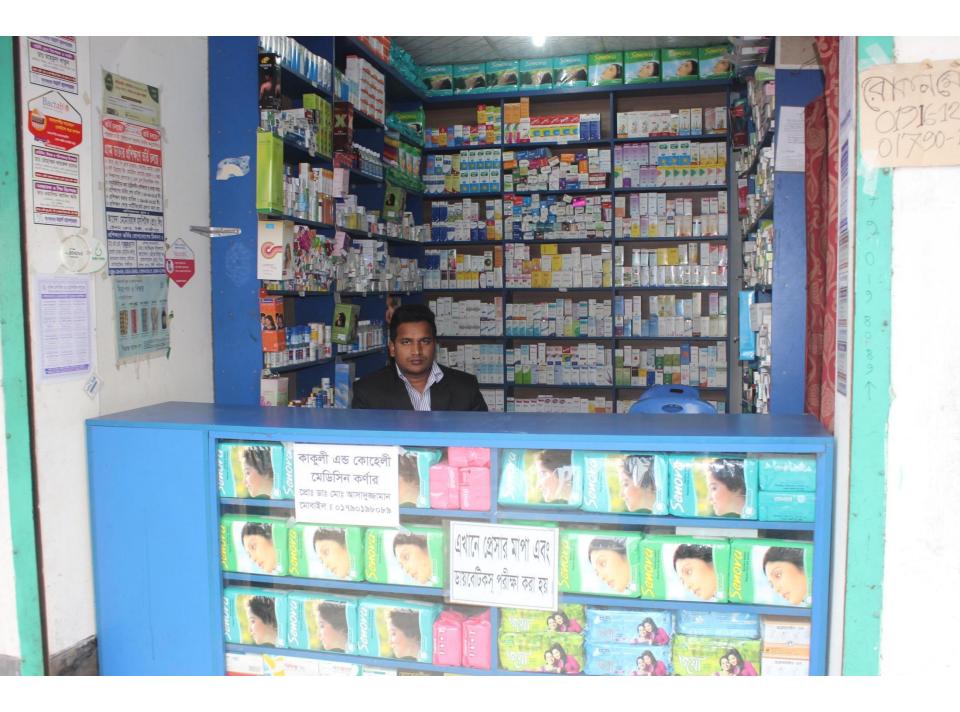

| <b>Proposed Nobin</b> | Udyokta | <b>Business</b> | Info |
|-----------------------|---------|-----------------|------|
|-----------------------|---------|-----------------|------|

| Business Name                                     | : | KAKOLI & KOHELI MEDICINE CORNER                                                                                                                                                                                                                                                                                                                                                                                                                                               |  |
|---------------------------------------------------|---|-------------------------------------------------------------------------------------------------------------------------------------------------------------------------------------------------------------------------------------------------------------------------------------------------------------------------------------------------------------------------------------------------------------------------------------------------------------------------------|--|
| Location                                          | : | Jamtola, Mouchak, Gazipur                                                                                                                                                                                                                                                                                                                                                                                                                                                     |  |
| Total Investment in BDT                           | : | BDT 2,61,000/-                                                                                                                                                                                                                                                                                                                                                                                                                                                                |  |
| Financing                                         | : | Self BDT 1,61,000/-(from existing business) 62%                                                                                                                                                                                                                                                                                                                                                                                                                               |  |
|                                                   |   | Required Investment BDT 1,00,000/-(as equity) 38%                                                                                                                                                                                                                                                                                                                                                                                                                             |  |
| Present salary/drawings from business (estimates) | : | BDT 5,000/-                                                                                                                                                                                                                                                                                                                                                                                                                                                                   |  |
| Proposed Salary                                   | : | BDT 5,000/-                                                                                                                                                                                                                                                                                                                                                                                                                                                                   |  |
| Size of shop                                      | : | 16 ft x 14 ft= 224 square ft                                                                                                                                                                                                                                                                                                                                                                                                                                                  |  |
| Security of the shop                              | : | BDT 2,50,000/-                                                                                                                                                                                                                                                                                                                                                                                                                                                                |  |
| Implementation                                    | : | <ul> <li>The business is planned to be scaled up by investment in existing Medicine like; Zimex, Aximex, Losectil, Seclo etc.</li> <li>Average 12% gain on sale.</li> <li>Income from patient call.</li> <li>The business is operating by entrepreneur. Existing one employee.</li> <li>After getting equity fund one employee will be appointed.</li> <li>The shop is rented.</li> <li>Collects Medicine from Konabari.</li> <li>Agreed grace period is 3 months.</li> </ul> |  |

# Pictures