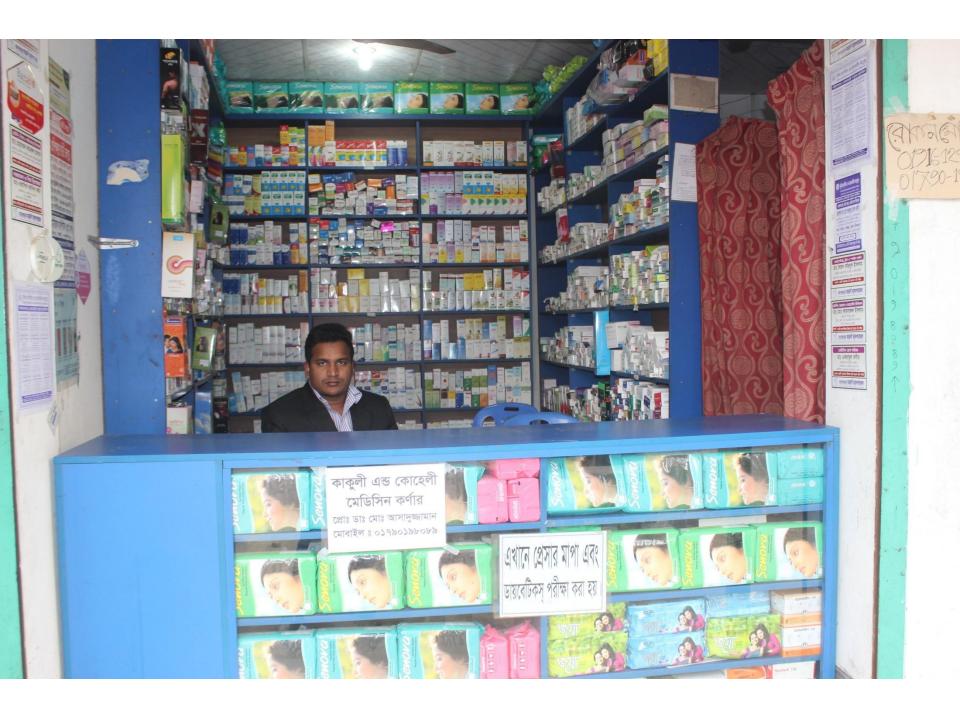

| <b>Proposed Nobin</b> | Udyokta | <b>Business</b> | Info |
|-----------------------|---------|-----------------|------|
|-----------------------|---------|-----------------|------|

| Business Name                                     | : | KAKOLI & KOHELI MEDICINE CORNER                                                                                                                                                                                                                                                                                                                                                                                                                                               |  |
|---------------------------------------------------|---|-------------------------------------------------------------------------------------------------------------------------------------------------------------------------------------------------------------------------------------------------------------------------------------------------------------------------------------------------------------------------------------------------------------------------------------------------------------------------------|--|
| Location                                          | : | Jamtola, Mouchak, Gazipur                                                                                                                                                                                                                                                                                                                                                                                                                                                     |  |
| Total Investment in BDT                           | : | BDT 2,61,000/-                                                                                                                                                                                                                                                                                                                                                                                                                                                                |  |
| Financing                                         | : | Self BDT 1,61,000/-(from existing business) 62%                                                                                                                                                                                                                                                                                                                                                                                                                               |  |
|                                                   |   | Required Investment BDT 1,00,000/-(as equity) 38%                                                                                                                                                                                                                                                                                                                                                                                                                             |  |
| Present salary/drawings from business (estimates) | : | BDT 5,000/-                                                                                                                                                                                                                                                                                                                                                                                                                                                                   |  |
| Proposed Salary                                   | : | BDT 5,000/-                                                                                                                                                                                                                                                                                                                                                                                                                                                                   |  |
| Size of shop                                      | : | 16 ft x 14 ft= 224 square ft                                                                                                                                                                                                                                                                                                                                                                                                                                                  |  |
| Security of the shop                              | : | BDT 2,50,000/-                                                                                                                                                                                                                                                                                                                                                                                                                                                                |  |
| Implementation                                    | : | <ul> <li>The business is planned to be scaled up by investment in existing Medicine like; Zimex, Aximex, Losectil, Seclo etc.</li> <li>Average 12% gain on sale.</li> <li>Income from patient call.</li> <li>The business is operating by entrepreneur. Existing one employee.</li> <li>After getting equity fund one employee will be appointed.</li> <li>The shop is rented.</li> <li>Collects Medicine from Konabari.</li> <li>Agreed grace period is 3 months.</li> </ul> |  |

# Pictures