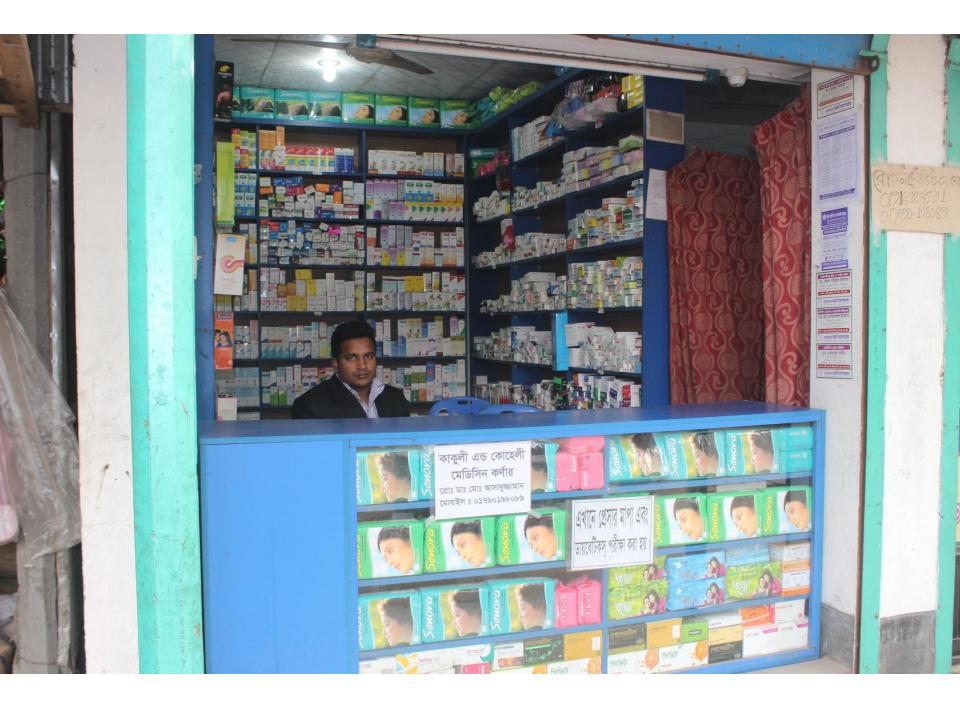

| <b>Proposed Nobin</b> | Udyokta | <b>Business</b> | Info |
|-----------------------|---------|-----------------|------|
|-----------------------|---------|-----------------|------|

| Business Name                                     | : | KAKOLI & KOHELI MEDICINE CORNER                                                                                                                                                                                                                                                                                                                                                                                                                                               |  |
|---------------------------------------------------|---|-------------------------------------------------------------------------------------------------------------------------------------------------------------------------------------------------------------------------------------------------------------------------------------------------------------------------------------------------------------------------------------------------------------------------------------------------------------------------------|--|
| Location                                          | : | Jamtola, Mouchak, Gazipur                                                                                                                                                                                                                                                                                                                                                                                                                                                     |  |
| Total Investment in BDT                           | : | BDT 2,61,000/-                                                                                                                                                                                                                                                                                                                                                                                                                                                                |  |
| Financing                                         | : | Self BDT 1,61,000/-(from existing business) 62%                                                                                                                                                                                                                                                                                                                                                                                                                               |  |
|                                                   |   | Required Investment BDT 1,00,000/-(as equity) 38%                                                                                                                                                                                                                                                                                                                                                                                                                             |  |
| Present salary/drawings from business (estimates) | : | BDT 5,000/-                                                                                                                                                                                                                                                                                                                                                                                                                                                                   |  |
| Proposed Salary                                   | : | BDT 5,000/-                                                                                                                                                                                                                                                                                                                                                                                                                                                                   |  |
| Size of shop                                      | : | 16 ft x 14 ft= 224 square ft                                                                                                                                                                                                                                                                                                                                                                                                                                                  |  |
| Security of the shop                              | : | BDT 2,50,000/-                                                                                                                                                                                                                                                                                                                                                                                                                                                                |  |
| Implementation                                    | : | <ul> <li>The business is planned to be scaled up by investment in existing Medicine like; Zimex, Aximex, Losectil, Seclo etc.</li> <li>Average 12% gain on sale.</li> <li>Income from patient call.</li> <li>The business is operating by entrepreneur. Existing one employee.</li> <li>After getting equity fund one employee will be appointed.</li> <li>The shop is rented.</li> <li>Collects Medicine from Konabari.</li> <li>Agreed grace period is 3 months.</li> </ul> |  |

# Pictures