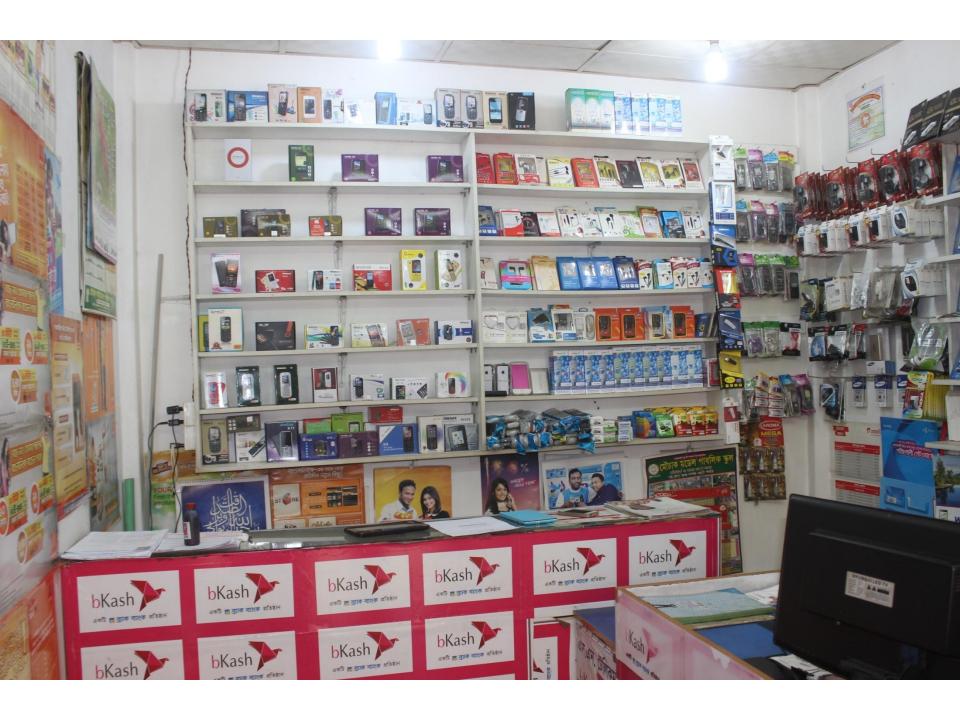

| Proposed Nobin Udyokta Business Info              |   |                                                                                                                                                                                                                                                                                                                                                                                                                                                      |  |
|---------------------------------------------------|---|------------------------------------------------------------------------------------------------------------------------------------------------------------------------------------------------------------------------------------------------------------------------------------------------------------------------------------------------------------------------------------------------------------------------------------------------------|--|
| Business Name                                     | : | S.N TELECOM                                                                                                                                                                                                                                                                                                                                                                                                                                          |  |
| Location                                          | : | Jamtola, Mouchak, Gazipur                                                                                                                                                                                                                                                                                                                                                                                                                            |  |
| Total Investment in BDT                           | : | BDT 3,33,000/-                                                                                                                                                                                                                                                                                                                                                                                                                                       |  |
| Financing                                         | : | Self BDT 2,33,000/-(from existing business) 70% Required Investment BDT 1,00,000/-(as equity) 30%                                                                                                                                                                                                                                                                                                                                                    |  |
| Present salary/drawings from business (estimates) | : | BDT 5,000/-                                                                                                                                                                                                                                                                                                                                                                                                                                          |  |
| Proposed Salary                                   | : | BDT 5,000/-                                                                                                                                                                                                                                                                                                                                                                                                                                          |  |
| Size of shop                                      | : | 11 ft x 10 ft= 110 square ft                                                                                                                                                                                                                                                                                                                                                                                                                         |  |
| Security of the shop                              | : | BDT 30,000/-                                                                                                                                                                                                                                                                                                                                                                                                                                         |  |
| Implementation                                    | : | <ul> <li>The business is planned to be scaled up by investment in existing goods like; Mobile phone, Battery, Charger, SIM Card etc.</li> <li>Average 15% gain on sale.</li> <li>The business is operating by entrepreneur. Existing no employee.</li> <li>After getting equity fund one employee will be appointed.</li> <li>The shop is rented.</li> <li>Collects goods from Dhaka, Konabari.</li> <li>Agreed grace period is 3 months.</li> </ul> |  |