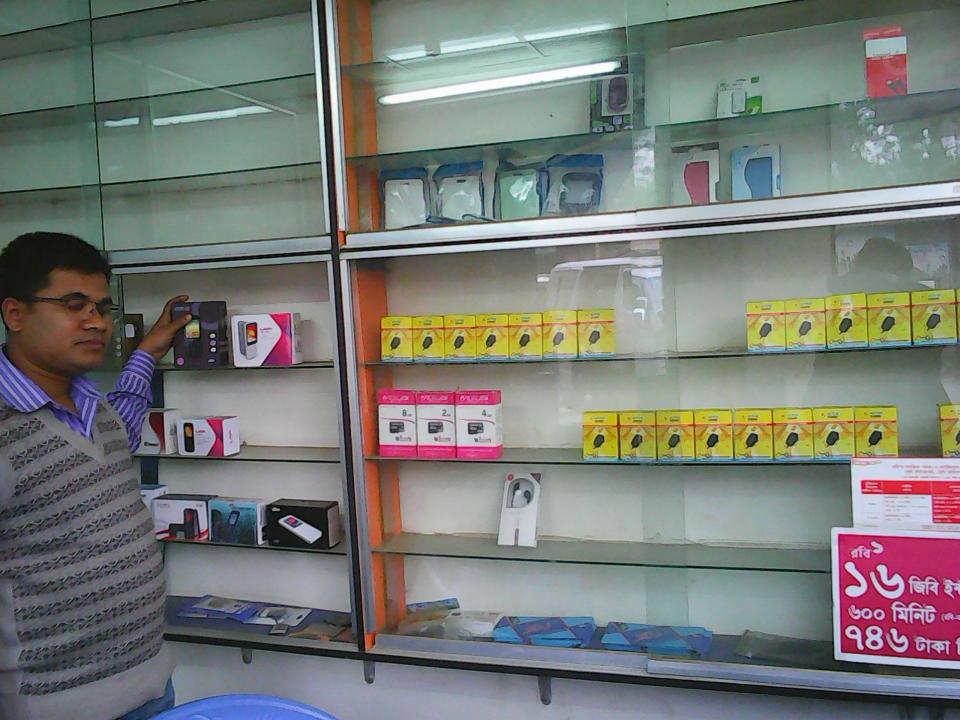

# Pictures

| Proposed Nobin Udyokta Business Info              |     |                                                                                                                                                                                                                                                                                                                                                                                    |  |  |
|---------------------------------------------------|-----|------------------------------------------------------------------------------------------------------------------------------------------------------------------------------------------------------------------------------------------------------------------------------------------------------------------------------------------------------------------------------------|--|--|
| Business Name                                     | :   | ATIK MOBILE FAIR                                                                                                                                                                                                                                                                                                                                                                   |  |  |
| Location                                          | ••  | Nagorpur Sadar                                                                                                                                                                                                                                                                                                                                                                     |  |  |
| Total Investment in BDT                           | ••  | BDT 2,01,000                                                                                                                                                                                                                                                                                                                                                                       |  |  |
| Financing                                         | ••  | Self BDT 101,000(from existing business) 50% Required Investment BDT 1,00,000(as equity) 50%                                                                                                                                                                                                                                                                                       |  |  |
| Present salary/drawings from business (estimates) | :   | BDT 5,000                                                                                                                                                                                                                                                                                                                                                                          |  |  |
| Proposed Salary                                   | • • | BDT 5,000                                                                                                                                                                                                                                                                                                                                                                          |  |  |
| Size of shop                                      | •   | 10 ft x 10 ft= 100 square ft                                                                                                                                                                                                                                                                                                                                                       |  |  |
| Security of the shop                              | :   | BDT 1,50,000                                                                                                                                                                                                                                                                                                                                                                       |  |  |
| Implementation                                    | :   | <ul> <li>The business is planned to be scaled up by investment in existing goods like Mobile Accessories, Song load &amp; Flexi load service.</li> <li>Average 15% gain on sales</li> <li>The business is operating by entrepreneur. Existing no employee.</li> <li>The shop is rented.</li> <li>Collects goods from Tangail.</li> <li>Agreed grace period is 3 months.</li> </ul> |  |  |