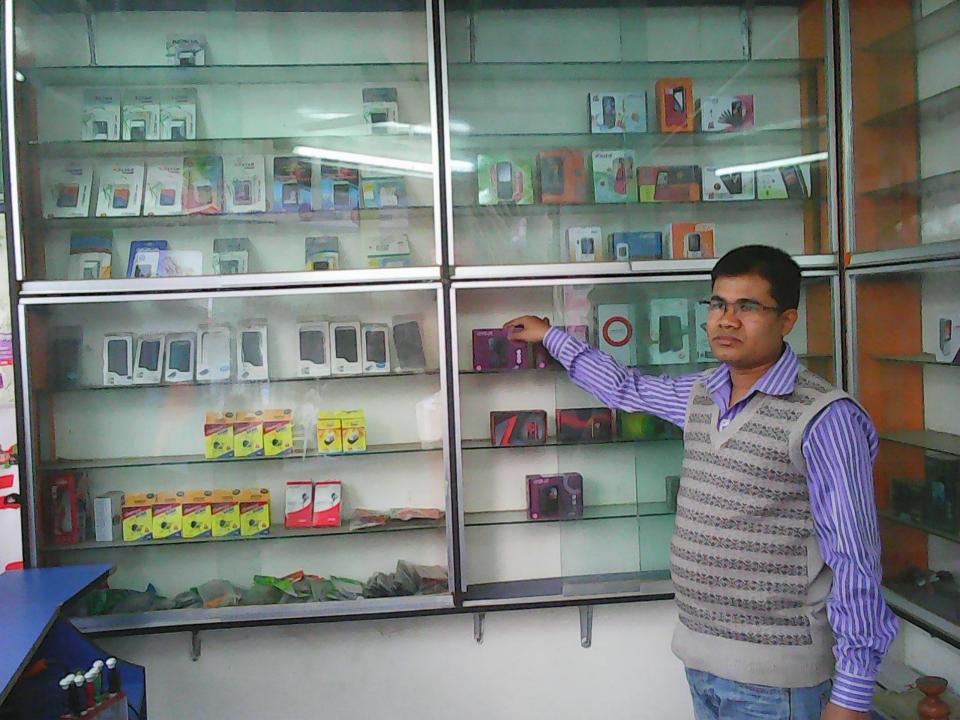

# Pictures

| Proposed Nobin Udyokta Business Info              |     |                                                                                                                                                                                                                                                                                                                                                                                    |  |  |
|---------------------------------------------------|-----|------------------------------------------------------------------------------------------------------------------------------------------------------------------------------------------------------------------------------------------------------------------------------------------------------------------------------------------------------------------------------------|--|--|
| Business Name                                     | :   | ATIK MOBILE FAIR                                                                                                                                                                                                                                                                                                                                                                   |  |  |
| Location                                          | ••  | Nagorpur Sadar                                                                                                                                                                                                                                                                                                                                                                     |  |  |
| Total Investment in BDT                           | ••  | BDT 2,01,000                                                                                                                                                                                                                                                                                                                                                                       |  |  |
| Financing                                         | ••  | Self BDT 101,000(from existing business) 50% Required Investment BDT 1,00,000(as equity) 50%                                                                                                                                                                                                                                                                                       |  |  |
| Present salary/drawings from business (estimates) | :   | BDT 5,000                                                                                                                                                                                                                                                                                                                                                                          |  |  |
| Proposed Salary                                   | • • | BDT 5,000                                                                                                                                                                                                                                                                                                                                                                          |  |  |
| Size of shop                                      | •   | 10 ft x 10 ft= 100 square ft                                                                                                                                                                                                                                                                                                                                                       |  |  |
| Security of the shop                              | :   | BDT 1,50,000                                                                                                                                                                                                                                                                                                                                                                       |  |  |
| Implementation                                    | :   | <ul> <li>The business is planned to be scaled up by investment in existing goods like Mobile Accessories, Song load &amp; Flexi load service.</li> <li>Average 15% gain on sales</li> <li>The business is operating by entrepreneur. Existing no employee.</li> <li>The shop is rented.</li> <li>Collects goods from Tangail.</li> <li>Agreed grace period is 3 months.</li> </ul> |  |  |