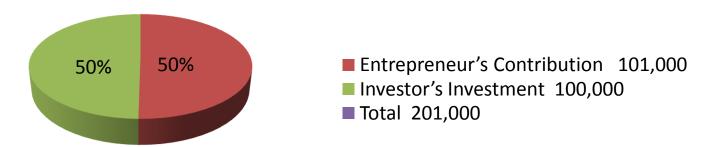

| Investment | Break | kdown |  |
|------------|-------|-------|--|
|            | DICUI |       |  |

| Particulars                                   | Existing | Proposed | Total  |
|-----------------------------------------------|----------|----------|--------|
| Mobile Android ( 3 x 4500)                    | 13,500   | 60,000   | 73500  |
| Normal Mobile (38x1200)                       | 45,600   | 30,000   | 75600  |
| Charger Sim, memory, Headphone, Battery, Card |          |          |        |
| reader ,                                      | 26,900   | 10,000   | 36900  |
| Computer                                      | 15,000   |          |        |
|                                               | 101,000  | 100,000  | 201000 |