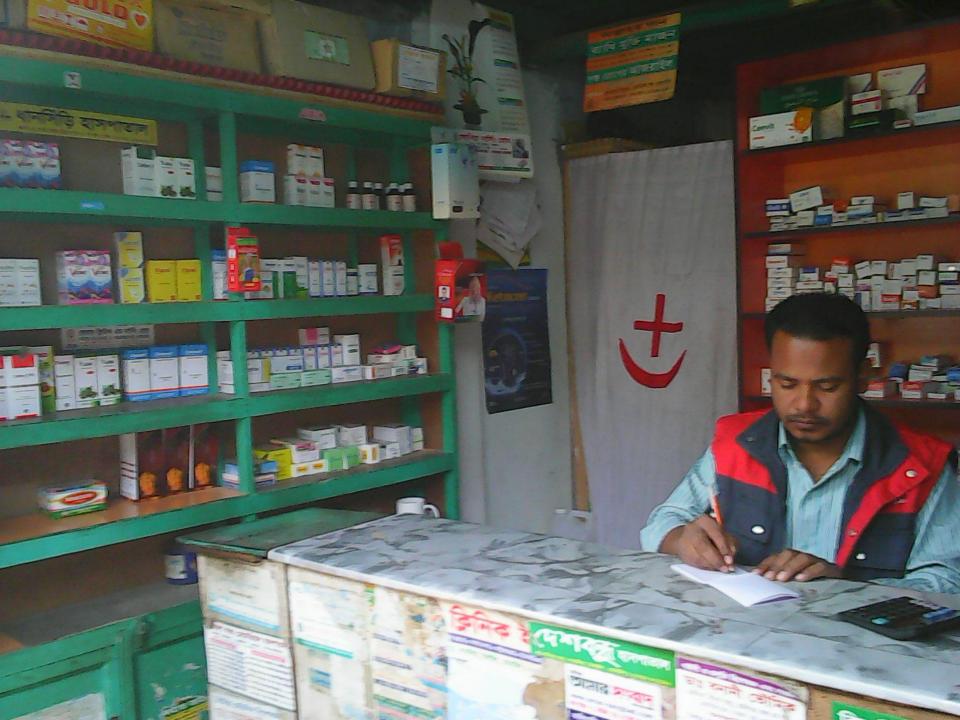

| Proposed Nobin Udyokta Business Info                 |   |                                                                                                                                                                                                                                                                                                                                                                   |  |  |
|------------------------------------------------------|---|-------------------------------------------------------------------------------------------------------------------------------------------------------------------------------------------------------------------------------------------------------------------------------------------------------------------------------------------------------------------|--|--|
| Business Name                                        | : | BORHAN MEDICAL HALL                                                                                                                                                                                                                                                                                                                                               |  |  |
| Location                                             | : | Kaloha Bazar, Kalihati,Tangail.                                                                                                                                                                                                                                                                                                                                   |  |  |
| Total Investment in BDT                              | : | BDT130,000                                                                                                                                                                                                                                                                                                                                                        |  |  |
| Financing                                            | : | Self BDT 60,000(from existing business) 46%                                                                                                                                                                                                                                                                                                                       |  |  |
|                                                      |   | Required Investment BDT 70,000(as equity) 54%                                                                                                                                                                                                                                                                                                                     |  |  |
| Present salary/drawings<br>from business (estimates) | : | BDT 5,000                                                                                                                                                                                                                                                                                                                                                         |  |  |
| Proposed Salary                                      | : | BDT 5,000                                                                                                                                                                                                                                                                                                                                                         |  |  |
| Size of shop                                         | : | 6ft x 12ft= 72square ft                                                                                                                                                                                                                                                                                                                                           |  |  |
| Security of the shop                                 | : | Nil                                                                                                                                                                                                                                                                                                                                                               |  |  |
| Implementation                                       | : | <ul> <li>The business is planned to be scaled up by investment in existing goods like; Seclo, Peracitamal, Moxacilin, Carmina, Scaline etc.</li> <li>Average 12% gain on sale.</li> <li>The business is operating by entrepreneur.</li> <li>The shop is own.</li> <li>Collects goods from Kalihati, Tangail.</li> <li>Agreed grace period is 3 months.</li> </ul> |  |  |

## THREATS

Theft Fire Political unrest Pictures

ধাঃ মোঃ শওকত হোসেন ন নাজার, কালিহাতী, টাঙ্গাইল ন তাজার, কালিহাতী, টাঙ্গাইল ন তাজার সোনার মানুষ হ্বি!! ল সু-পথে চল, ওরে আমার মন... ল সু-পথে চল, ওরে আমার মন...