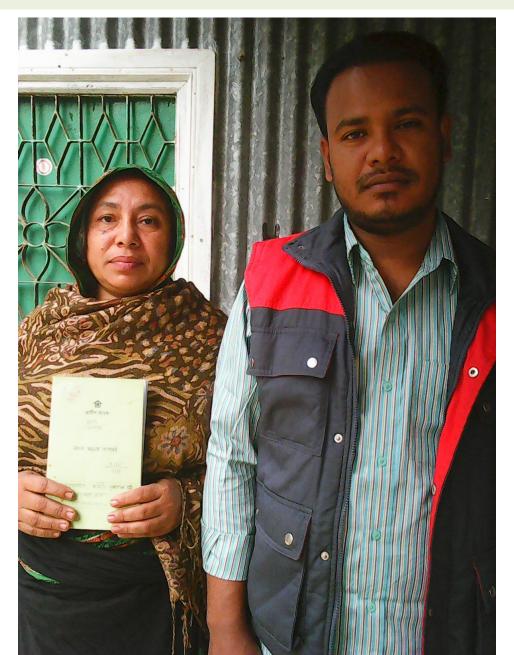

গণপ্রজাতন্ত্রী বাংলাদেশ সরকারের সম্পত্তি। কাডটি ব্যবহারকারী ব্যতীত অন্য<br>কোখাও পাওয়া গেলে নির্কটন্থ পোট অফিসে জমা দেয়ার জন্য অনুরোধ করা হলো।<br>ঠিকানা: গ্রাম/রাত্তা: কালোহা, ডাকঘর: কালোহা - ১৯৭৩, কালিহাতি, টাঙ্গাইল |                             |
| নক্তের গ্রহণ / Blood Group: B+<br>৩০ চেড়ের্ড<br>প্রদানকারী কর্তৃপক্ষের স্বাক্ষর প্রদানের তারিখ: ১৩/১০/২০১০                                                                                                                         |                             |
|                                                                                                                                                                                                                                     |                             |

## **FAMILY PICTURE**