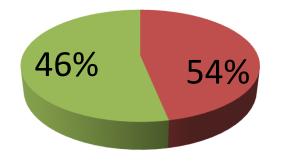

| Proposed Nobin Udyokta Business Info                 |   |                                                                                                                                                                                                                                                                                                                                                                   |  |  |
|------------------------------------------------------|---|-------------------------------------------------------------------------------------------------------------------------------------------------------------------------------------------------------------------------------------------------------------------------------------------------------------------------------------------------------------------|--|--|
| Business Name                                        | : | BORHAN MEDICAL HALL                                                                                                                                                                                                                                                                                                                                               |  |  |
| Location                                             | : | Kaloha Bazar, Kalihati,Tangail.                                                                                                                                                                                                                                                                                                                                   |  |  |
| Total Investment in BDT                              | : | BDT130,000                                                                                                                                                                                                                                                                                                                                                        |  |  |
| Financing                                            | : | Self BDT 60,000(from existing business) 46%                                                                                                                                                                                                                                                                                                                       |  |  |
|                                                      |   | Required Investment BDT 70,000(as equity) 54%                                                                                                                                                                                                                                                                                                                     |  |  |
| Present salary/drawings<br>from business (estimates) | : | BDT 5,000                                                                                                                                                                                                                                                                                                                                                         |  |  |
| Proposed Salary                                      | : | BDT 5,000                                                                                                                                                                                                                                                                                                                                                         |  |  |
| Size of shop                                         | : | 6ft x 12ft= 72square ft                                                                                                                                                                                                                                                                                                                                           |  |  |
| Security of the shop                                 | : | Nil                                                                                                                                                                                                                                                                                                                                                               |  |  |
| Implementation                                       | : | <ul> <li>The business is planned to be scaled up by investment in existing goods like; Seclo, Peracitamal, Moxacilin, Carmina, Scaline etc.</li> <li>Average 12% gain on sale.</li> <li>The business is operating by entrepreneur.</li> <li>The shop is own.</li> <li>Collects goods from Kalihati, Tangail.</li> <li>Agreed grace period is 3 months.</li> </ul> |  |  |