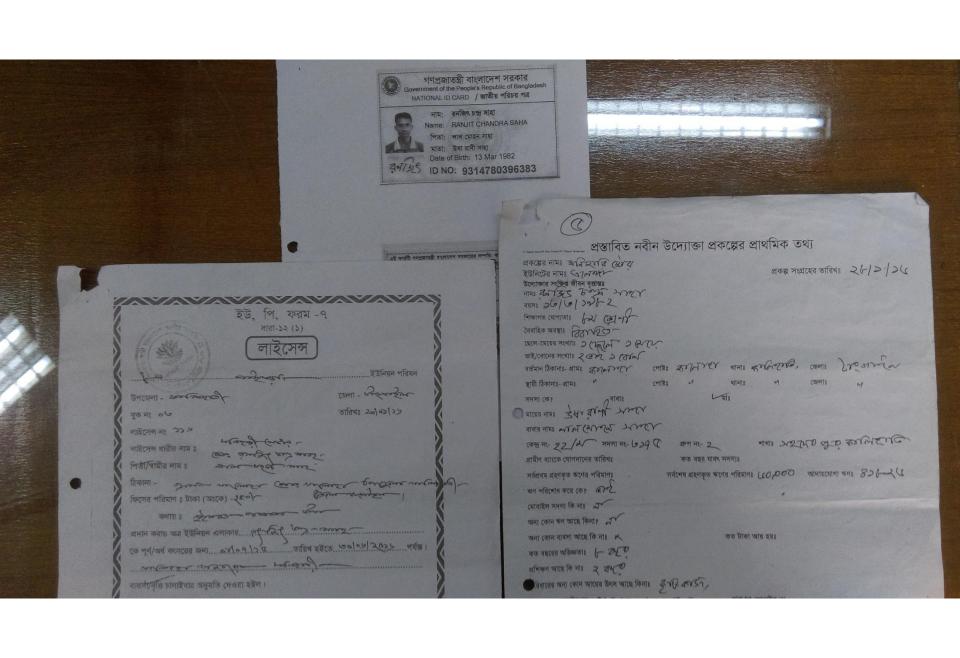

| Brief Bio of The Proposed Nobin Udyokta                                                                                                         |       |                                                                                                                                                                                                |  |
|-------------------------------------------------------------------------------------------------------------------------------------------------|-------|------------------------------------------------------------------------------------------------------------------------------------------------------------------------------------------------|--|
| Name                                                                                                                                            | :     | Ranjit Chondro Shaha                                                                                                                                                                           |  |
| Age                                                                                                                                             | :     | 13-0-1982(34 Years)                                                                                                                                                                            |  |
| Education, till to date                                                                                                                         | :     | Class Eight                                                                                                                                                                                    |  |
| Marital status                                                                                                                                  | :     | Married                                                                                                                                                                                        |  |
| Children                                                                                                                                        | :     | 1 Son & 1 Daughter                                                                                                                                                                             |  |
| No. of siblings:                                                                                                                                | :     | 2 Brothers & 1 Sisters                                                                                                                                                                         |  |
| Address                                                                                                                                         | :     | Vill: kaloha, P.O: Kaloha, P.S: Kalihati , Dist: Tangail                                                                                                                                       |  |
| Parent's and GB related Info (i) Who is GB member (ii) Mother's name (iii) Father's name (iv) GB member's info                                  | : : : | Mother Father  Usha Rani Shaha  Lalmohon Shaha  Branch: Sohodebpur Kalihati Centre # 22 (Female),  Member ID: 3175, Group No: 02  Member since: 10-11-1987 (29 Years)  First loan: BDT 2,000/- |  |
| Further Information: (v) Who pays GB loan installment (vi) Mobile lady (vii) Grameen Education Loan (viii) Any other loan like GB, BRAC ASA etc | : : : | Existing loan: BDT 60,000/- Outstanding loan: BDT 41,826/- Brother No No No                                                                                                                    |  |