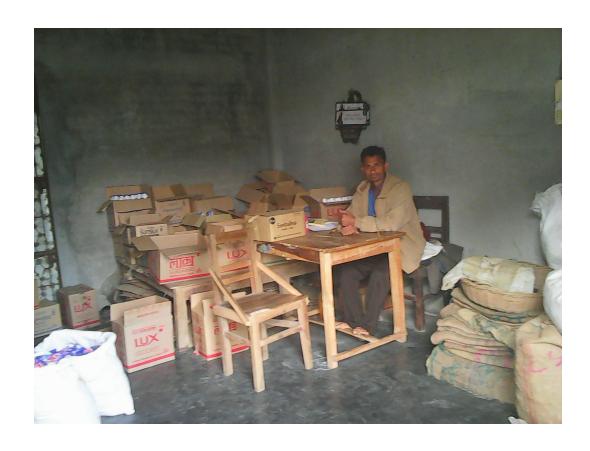

### Proposed NU Business Name: MONIHARI STORE



Project identification and prepared by:Md. Saidur Rahman Mollah, Elenga Unit, Tangail

Project verified by: Md. Mizanur Rahman Patwary



Grameen Shakti Samajik Byabosha Ltd.

| Brief Bio of The Proposed Nobin Udyokta                                                                                                         |       |                                                                                                                                                                                                |  |
|-------------------------------------------------------------------------------------------------------------------------------------------------|-------|-------------------------------------------------------------------------------------------------------------------