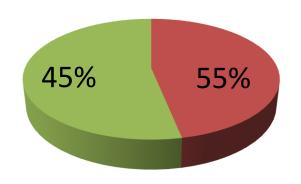

| Proposed Nobin Udyokta Business Info              |   |                                                                                                                                                                                                                                                                                                                                                        |  |
|---------------------------------------------------|---|--------------------------------------------------------------------------------------------------------------------------------------------------------------------------------------------------------------------------------------------------------------------------------------------------------------------------------------------------------|--|
| Business Name                                     | : | MONIHARI STORE                                                                                                                                                                                                                                                                                                                                         |  |
| Location                                          | : | Kaloha Bazar, Kalihati,Tangail.                                                                                                                                                                                                                                                                                                                        |  |
| Total Investment in BDT                           | : | BDT145,000                                                                                                                                                                                                                                                                                                                                             |  |
| Financing                                         | : | Self BDT 65,000(from existing business) 45%                                                                                                                                                                                                                                                                                                            |  |
|                                                   |   | Required Investment BDT 80,000(as equity) 55%                                                                                                                                                                                                                                                                                                          |  |
| Present salary/drawings from business (estimates) | : | BDT 5,000                                                                                                                                                                                                                                                                                                                                              |  |
| Proposed Salary                                   | : | BDT 5,000                                                                                                                                                                                                                                                                                                                                              |  |
| Size of shop                                      | : | 15ft x 10ft= 150square ft                                                                                                                                                                                                                                                                                                                              |  |
| Security of the shop                              | : | 10,000                                                                                                                                                                                                                                                                                                                                                 |  |
| Implementation                                    | : | <ul> <li>The business is planned to be scaled up by investment in existing goods like; Shampo, Lux Shop, Close up tooth pest, Vosi etc.</li> <li>Average 5% gain on sale.</li> <li>The business is operating by entrepreneur.</li> <li>The shop is rented.</li> <li>Collects goods from Kalihati.</li> <li>Agreed grace period is 3 months.</li> </ul> |  |