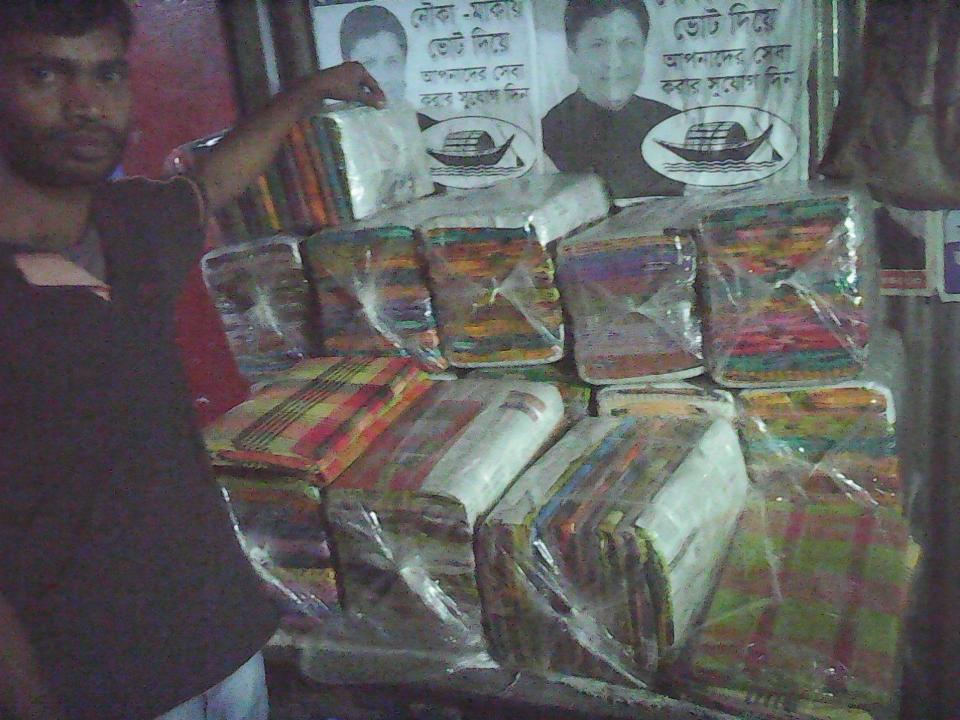

| Proposed Nobin Udyokta Business Info              |   |                                                                                                                                                                                                                                                                                                                                                                                                     |  |
|---------------------------------------------------|---|-----------------------------------------------------------------------------------------------------------------------------------------------------------------------------------------------------------------------------------------------------------------------------------------------------------------------------------------------------------------------------------------------------|--|
| Business Name                                     | : | SALAM STORE                                                                                                                                                                                                                                                                                                                                                                                         |  |
| Location                                          | : | Jokarchor Bazar, Kalihati,Tangail.                                                                                                                                                                                                                                                                                                                                                                  |  |
| Total Investment in BDT                           | : | BDT145,000                                                                                                                                                                                                                                                                                                                                                                                          |  |
| Financing                                         | : | Self BDT 65,000(from existing business) 45%                                                                                                                                                                                                                                                                                                                                                         |  |
|                                                   |   | Required Investment BDT 80,000(as equity) 55%                                                                                                                                                                                                                                                                                                                                                       |  |
| Present salary/drawings from business (estimates) | : | BDT 5,000                                                                                                                                                                                                                                                                                                                                                                                           |  |
| Proposed Salary                                   | : | BDT 5,000                                                                                                                                                                                                                                                                                                                                                                                           |  |
| Size of shop                                      | : | 35ft x 14ft= 490square ft                                                                                                                                                                                                                                                                                                                                                                           |  |
| Security of the shop                              | : | 50,000                                                                                                                                                                                                                                                                                                                                                                                              |  |
| Implementation                                    | : | <ul> <li>The business is planned to be scaled up by investment in existing goods like; Cloth, Tea, Pan, Biskit, Chanachur etc.</li> <li>Average 5% gain on sale Cloth &amp; 50% gain on sale tea</li> <li>The business is operating by entrepreneur.</li> <li>The shop is rented.</li> <li>Collects goods from Karotiya, Anayetpur, Sirajgong.</li> <li>Agreed grace period is 3 months.</li> </ul> |  |

| Investment Breakdown                    |          |          |                |  |
|-----------------------------------------|----------|----------|----------------|--|
| Particulars                             | Existing | Proposed | Proposed Total |  |
| Cloth                                   | 49,000   | 80,000   | 129,000        |  |
| Frize                                   | 6,000    | 0        | 6,000          |  |
| Tea, Biskit, Chanachor, battle leaf etc | 4,000    | 0        | 4,000          |  |
| TV                                      | 6,000    | 0        | 6,000          |  |
| Total                                   | 65,000   | 80,000   | 145,000        |  |