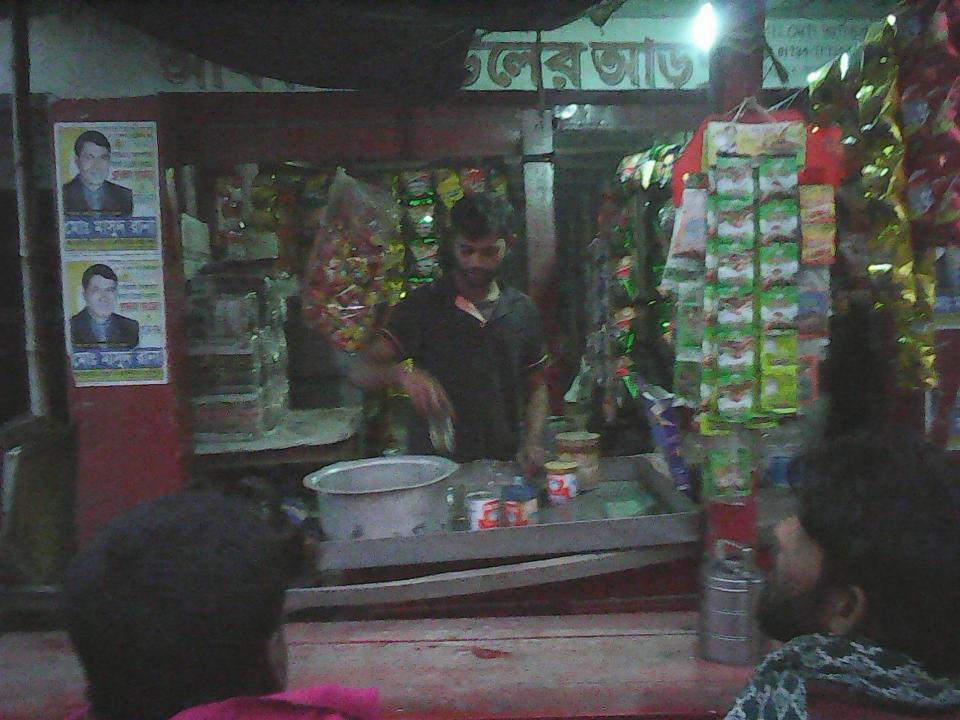

# Pictures

Government of the People's Republic of Bangladesh NATIONAL ID CARD / জাতীয় পরিচয় পত্র

নাম: মোঃ শরিফুল ইসলাম Name: MD. SHARIFUL ISLAM পিতা: আঃ ছালাম

মাতা: সখিনা বেগম

Date of Birth: 21 Apr 1987

| Proposed Nobin Udyokta Business Info              |   |                                                                                                                                                                                                                                                                                                                                                                                                     |  |
|---------------------------------------------------|---|-----------------------------------------------------------------------------------------------------------------------------------------------------------------------------------------------------------------------------------------------------------------------------------------------------------------------------------------------------------------------------------------------------|--|
| Business Name                                     | : | SALAM STORE                                                                                                                                                                                                                                                                                                                                                                                         |  |
| Location                                          | : | Jokarchor Bazar, Kalihati,Tangail.                                                                                                                                                                                                                                                                                                                                                                  |  |
| Total Investment in BDT                           | : | BDT145,000                                                                                                                                                                                                                                                                                                                                                                                          |  |
| Financing                                         | : | Self BDT 65,000(from existing business) 45%                                                                                                                                                                                                                                                                                                                                                         |  |
|                                                   |   | Required Investment BDT 80,000(as equity) 55%                                                                                                                                                                                                                                                                                                                                                       |  |
| Present salary/drawings from business (estimates) | : | BDT 5,000                                                                                                                                                                                                                                                                                                                                                                                           |  |
| Proposed Salary                                   | : | BDT 5,000                                                                                                                                                                                                                                                                                                                                                                                           |  |
| Size of shop                                      | : | 35ft x 14ft= 490square ft                                                                                                                                                                                                                                                                                                                                                                           |  |
| Security of the shop                              | : | 50,000                                                                                                                                                                                                                                                                                                                                                                                              |  |
| Implementation                                    | : | <ul> <li>The business is planned to be scaled up by investment in existing goods like; Cloth, Tea, Pan, Biskit, Chanachur etc.</li> <li>Average 5% gain on sale Cloth &amp; 50% gain on sale tea</li> <li>The business is operating by entrepreneur.</li> <li>The shop is rented.</li> <li>Collects goods from Karotiya, Anayetpur, Sirajgong.</li> <li>Agreed grace period is 3 months.</li> </ul> |  |