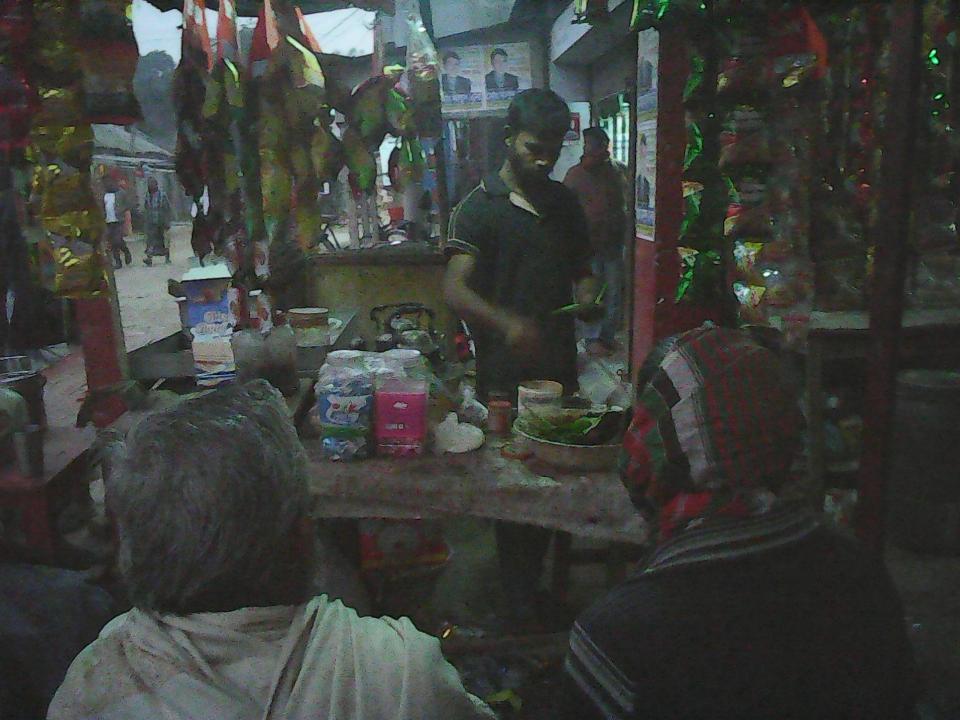

| Proposed Nobin Udyokta Business Info              |   |                                                                                                                                                                                                                                                                                                                                                                                                     |  |
|---------------------------------------------------|---|-----------------------------------------------------------------------------------------------------------------------------------------------------------------------------------------------------------------------------------------------------------------------------------------------------------------------------------------------------------------------------------------------------|--|
| Business Name                                     | : | SALAM STORE                                                                                                                                                                                                                                                                                                                                                                                         |  |
| Location                                          | : | Jokarchor Bazar, Kalihati,Tangail.                                                                                                                                                                                                                                                                                                                                                                  |  |
| Total Investment in BDT                           | : | BDT145,000                                                                                                                                                                                                                                                                                                                                                                                          |  |
| Financing                                         | : | Self BDT 65,000(from existing business) 45%                                                                                                                                                                                                                                                                                                                                                         |  |
|                                                   |   | Required Investment BDT 80,000(as equity) 55%                                                                                                                                                                                                                                                                                                                                                       |  |
| Present salary/drawings from business (estimates) | : | BDT 5,000                                                                                                                                                                                                                                                                                                                                                                                           |  |
| Proposed Salary                                   | : | BDT 5,000                                                                                                                                                                                                                                                                                                                                                                                           |  |
| Size of shop                                      | : | 35ft x 14ft= 490square ft                                                                                                                                                                                                                                                                                                                                                                           |  |
| Security of the shop                              | : | 50,000                                                                                                                                                                                                                                                                                                                                                                                              |  |
| Implementation                                    | : | <ul> <li>The business is planned to be scaled up by investment in existing goods like; Cloth, Tea, Pan, Biskit, Chanachur etc.</li> <li>Average 5% gain on sale Cloth &amp; 50% gain on sale tea</li> <li>The business is operating by entrepreneur.</li> <li>The shop is rented.</li> <li>Collects goods from Karotiya, Anayetpur, Sirajgong.</li> <li>Agreed grace period is 3 months.</li> </ul> |  |