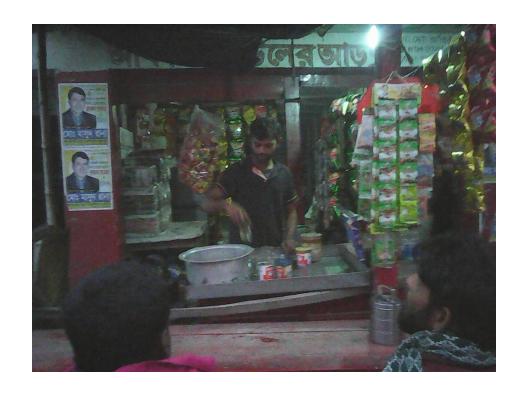

| Proposed Nobin Udyokta Business Info              |   |                                                                                                                                                                                                                                                                                                                                                                                                     |  |
|---------------------------------------------------|---|-----------------------------------------------------------------------------------------------------------------------------------------------------------------------------------------------------------------------------------------------------------------------------------------------------------------------------------------------------------------------------------------------------|--|
| Business Name                                     | : | SALAM STORE                                                                                                                                                                                                                                                                                                                                                                                         |  |
| Location                                          | : | Jokarchor Bazar, Kalihati,Tangail.                                                                                                                                                                                                                                                                                                                                                                  |  |
| Total Investment in BDT                           | : | BDT145,000                                                                                                                                                                                                                                                                                                                                                                                          |  |
| Financing                                         | : | Self BDT 65,000(from existing business) 45%                                                                                                                                                                                                                                                                                                                                                         |  |
|                                                   |   | Required Investment BDT 80,000(as equity) 55%                                                                                                                                                                                                                                                                                                                                                       |  |
| Present salary/drawings from business (estimates) | : | BDT 5,000                                                                                                                                                                                                                                                                                                                                                                                           |  |
| Proposed Salary                                   | : | BDT 5,000                                                                                                                                                                                                                                                                                                                                                                                           |  |
| Size of shop                                      | : | 35ft x 14ft= 490square ft                                                                                                                                                                                                                                                                                                                                                                           |  |
| Security of the shop                              | : | 50,000                                                                                                                                                                                                                                                                                                                                                                                              |  |
| Implementation                                    | : | <ul> <li>The business is planned to be scaled up by investment in existing goods like; Cloth, Tea, Pan, Biskit, Chanachur etc.</li> <li>Average 5% gain on sale Cloth &amp; 50% gain on sale tea</li> <li>The business is operating by entrepreneur.</li> <li>The shop is rented.</li> <li>Collects goods from Karotiya, Anayetpur, Sirajgong.</li> <li>Agreed grace period is 3 months.</li> </ul> |  |