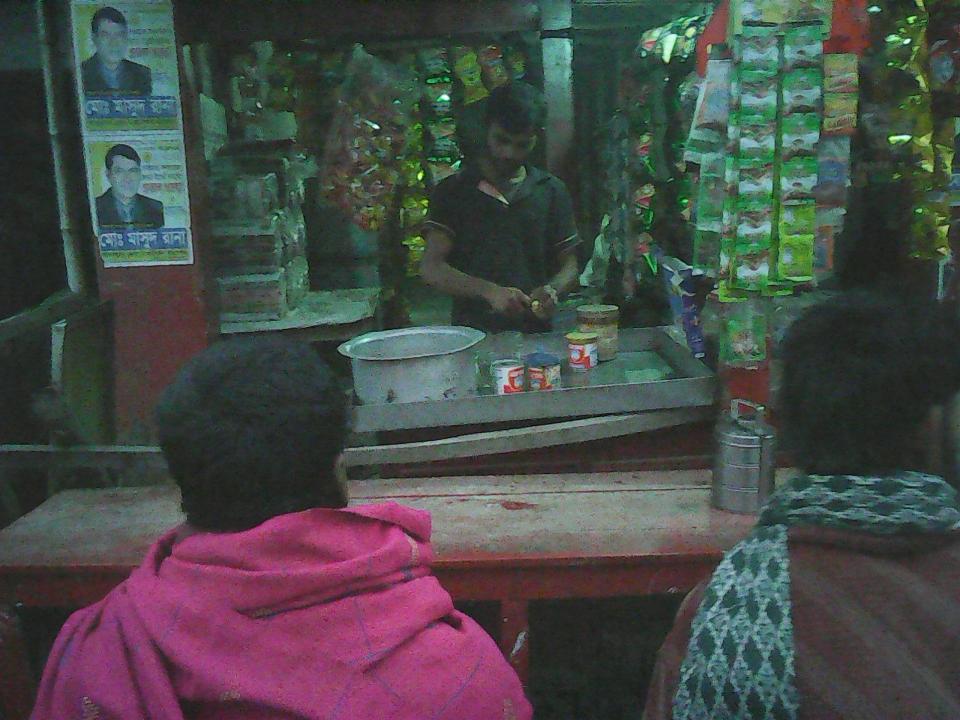

| Proposed Nobin Udyokta Business Info              |   |                                                                                                                                                                                                                                                                                                                                                                                                     |  |
|---------------------------------------------------|---|-----------------------------------------------------------------------------------------------------------------------------------------------------------------------------------------------------------------------------------------------------------------------------------------------------------------------------------------------------------------------------------------------------|--|
| Business Name                                     | : | SALAM STORE                                                                                                                                                                                                                                                                                                                                                                                         |  |
| Location                                          | : | Jokarchor Bazar, Kalihati,Tangail.                                                                                                                                                                                                                                                                                                                                                                  |  |
| Total Investment in BDT                           | : | BDT145,000                                                                                                                                                                                                                                                                                                                                                                                          |  |
| Financing                                         | : | Self BDT 65,000(from existing business) 45%                                                                                                                                                                                                                                                                                                                                                         |  |
|                                                   |   | Required Investment BDT 80,000(as equity) 55%                                                                                                                                                                                                                                                                                                                                                       |  |
| Present salary/drawings from business (estimates) | : | BDT 5,000                                                                                                                                                                                                                                                                                                                                                                                           |  |
| Proposed Salary                                   | : | BDT 5,000                                                                                                                                                                                                                                                                                                                                                                                           |  |
| Size of shop                                      | : | 35ft x 14ft= 490square ft                                                                                                                                                                                                                                                                                                                                                                           |  |
| Security of the shop                              | : | 50,000                                                                                                                                                                                                                                                                                                                                                                                              |  |
| Implementation                                    | : | <ul> <li>The business is planned to be scaled up by investment in existing goods like; Cloth, Tea, Pan, Biskit, Chanachur etc.</li> <li>Average 5% gain on sale Cloth &amp; 50% gain on sale tea</li> <li>The business is operating by entrepreneur.</li> <li>The shop is rented.</li> <li>Collects goods from Karotiya, Anayetpur, Sirajgong.</li> <li>Agreed grace period is 3 months.</li> </ul> |  |