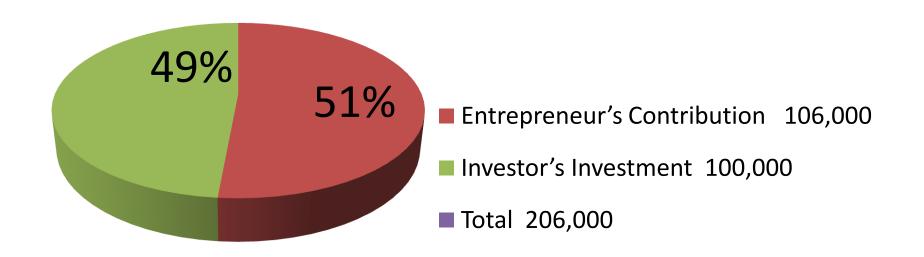

| investment Breakdown                                                                                              |          |          |                |  |
|-------------------------------------------------------------------------------------------------------------------|----------|----------|----------------|--|
| Particulars                                                                                                       | Existing | Proposed | Proposed Total |  |
| Dayapar,Tissue,Soap Case,School Pot,Fitter,Cotton Bar,Bag,Play Boal,Washing Powder,Soap,Toothpest,Bam,Londri Etc. | 106,000  | 36,000   | 142,000        |  |
| Face Wash, White Beauty, Body Spray                                                                               |          | 44,000   | 44,000         |  |
| Party Item                                                                                                        |          | 20,000   | 20,000         |  |
| Total                                                                                                             | 106,000  | 100,000  | 206,000        |  |