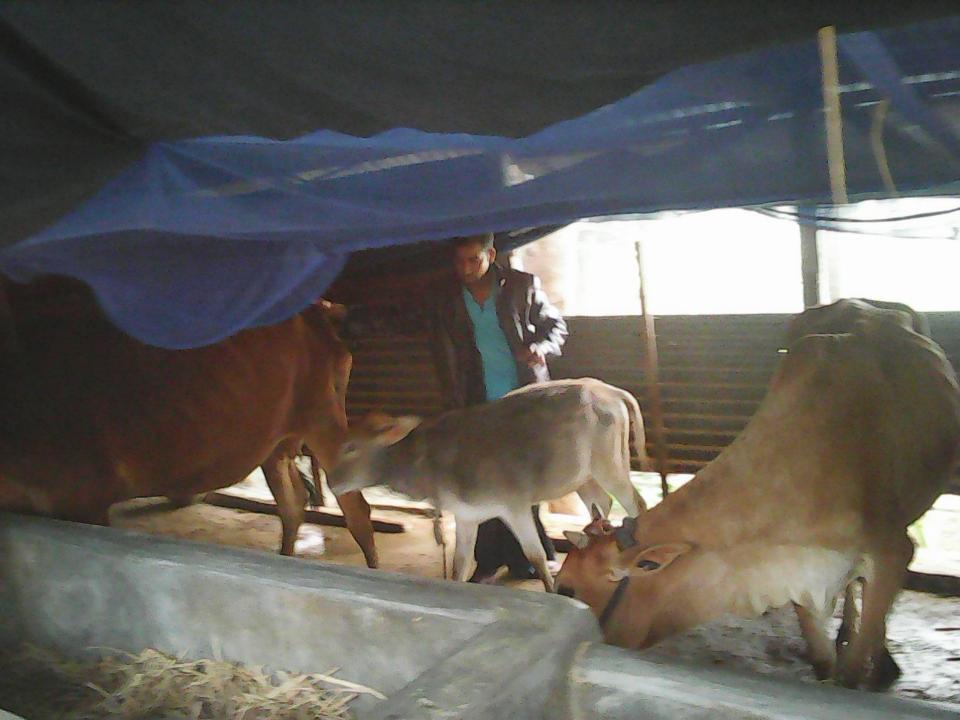

| Proposed Nobin Udyokta Business Info              |          |                                                                                                                                                                                                                                                                                                                                                                                                                                                                  |  |  |
|---------------------------------------------------|----------|------------------------------------------------------------------------------------------------------------------------------------------------------------------------------------------------------------------------------------------------------------------------------------------------------------------------------------------------------------------------------------------------------------------------------------------------------------------|--|--|
| Business Name                                     | :        | SHAHADAT DAIRY FARM                                                                                                                                                                                                                                                                                                                                                                                                                                              |  |  |
| Location                                          | :        | Patharpara, Shreepur, Gazipur                                                                                                                                                                                                                                                                                                                                                                                                                                    |  |  |
| Total Investment in BDT                           | :        | BDT 4,00,000/-                                                                                                                                                                                                                                                                                                                                                                                                                                                   |  |  |
| Financing                                         | :        | Self BDT 2,00,000/-(from existing business) 50% Required Investment BDT 2,00,000/-(as equity) 50%                                                                                                                                                                                                                                                                                                                                                                |  |  |
| Present salary/drawings from business (estimates) | :        | BDT 4,000/-                                                                                                                                                                                                                                                                                                                                                                                                                                                      |  |  |
| Proposed Salary                                   | <b>:</b> | BDT 5,000/-                                                                                                                                                                                                                                                                                                                                                                                                                                                      |  |  |
| Size of shop                                      | :        | 10 ft x 12 ft= 120 square ft                                                                                                                                                                                                                                                                                                                                                                                                                                     |  |  |
| Security of the shop                              | <b>:</b> | -                                                                                                                                                                                                                                                                                                                                                                                                                                                                |  |  |
| Implementation                                    | :        | <ul> <li>Existing two cow &amp; four calf.</li> <li>Daily milk production is 10 liter and milk price per liter is BDT 45.</li> <li>After financing average milk production is 24 liter per day.</li> <li>The business is operating by entrepreneur. Existing no employee.</li> <li>After getting equity fund one employee will be appointed</li> <li>The farm is owned.</li> <li>Collects goods from Pabna.</li> <li>Agreed grace period is 3 months.</li> </ul> |  |  |