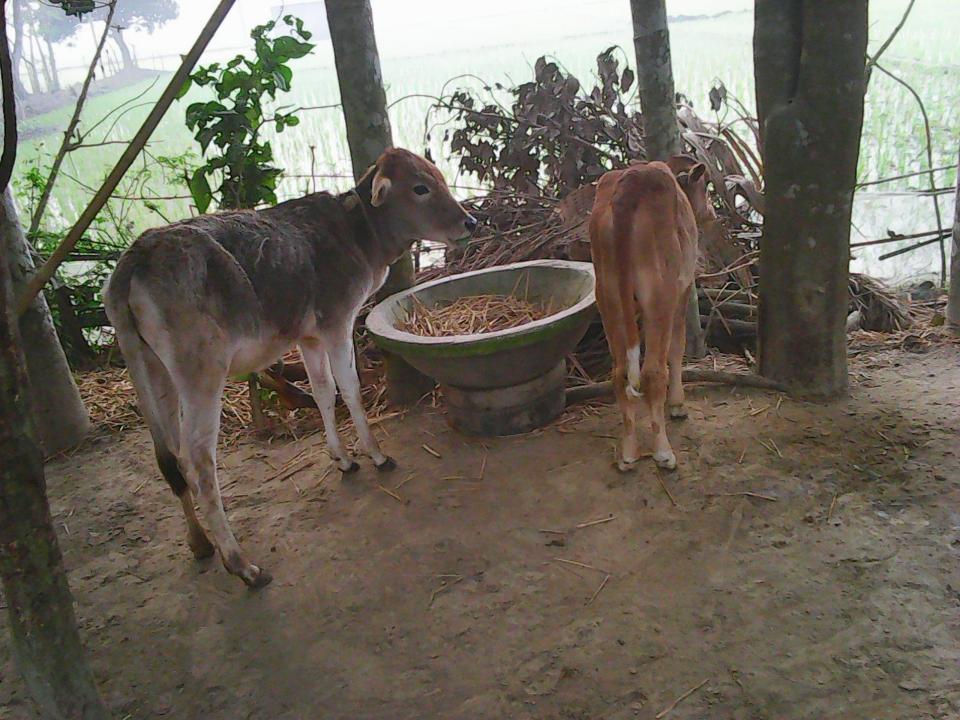

| Proposed Nobin Udyokta Business Info              |          |                                                                                                                                                                                                                                                                                                                                                                                                                                                                  |  |  |
|---------------------------------------------------|----------|------------------------------------------------------------------------------------------------------------------------------------------------------------------------------------------------------------------------------------------------------------------------------------------------------------------------------------------------------------------------------------------------------------------------------------------------------------------|--|--|
| Business Name                                     | :        | SHAHADAT DAIRY FARM                                                                                                                                                                                                                                                                                                                                                                                                                                              |  |  |
| Location                                          | :        | Patharpara, Shreepur, Gazipur                                                                                                                                                                                                                                                                                                                                                                                                                                    |  |  |
| Total Investment in BDT                           | :        | BDT 4,00,000/-                                                                                                                                                                                                                                                                                                                                                                                                                                                   |  |  |
| Financing                                         | :        | Self BDT 2,00,000/-(from existing business) 50% Required Investment BDT 2,00,000/-(as equity) 50%                                                                                                                                                                                                                                                                                                                                                                |  |  |
| Present salary/drawings from business (estimates) | :        | BDT 4,000/-                                                                                                                                                                                                                                                                                                                                                                                                                                                      |  |  |
| Proposed Salary                                   | <b>:</b> | BDT 5,000/-                                                                                                                                                                                                                                                                                                                                                                                                                                                      |  |  |
| Size of shop                                      | :        | 10 ft x 12 ft= 120 square ft                                                                                                                                                                                                                                                                                                                                                                                                                                     |  |  |
| Security of the shop                              | <b>:</b> | -                                                                                                                                                                                                                                                                                                                                                                                                                                                                |  |  |
| Implementation                                    | :        | <ul> <li>Existing two cow &amp; four calf.</li> <li>Daily milk production is 10 liter and milk price per liter is BDT 45.</li> <li>After financing average milk production is 24 liter per day.</li> <li>The business is operating by entrepreneur. Existing no employee.</li> <li>After getting equity fund one employee will be appointed</li> <li>The farm is owned.</li> <li>Collects goods from Pabna.</li> <li>Agreed grace period is 3 months.</li> </ul> |  |  |

| Investment Breakdown  |          |          |                |  |  |
|-----------------------|----------|----------|----------------|--|--|
| Particulars           | Existing | Proposed | Proposed Total |  |  |
| Calf (4 x 20,000)     | 80,000   | 0        | 80,000         |  |  |
| Milk Cow (2 x 60,000) | 120,000  | 0        | 120,000        |  |  |
| Milk Cow (2 x 100000) | 0        | 200,000  | 200,000        |  |  |
| Total                 | 200,000  | 200,000  | 400,000        |  |  |