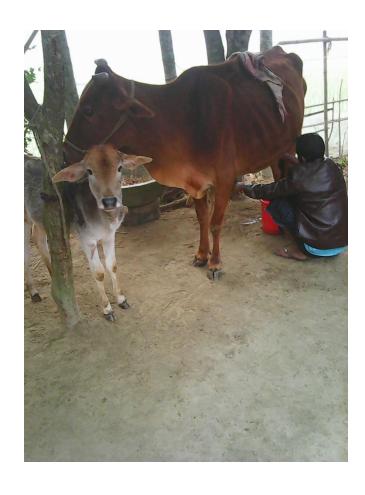

| Proposed Nobin Udyokta Business Info              |          |                                                                                                                                                                                                                                                                                                                                                                                                                                                                  |  |  |
|---------------------------------------------------|----------|------------------------------------------------------------------------------------------------------------------------------------------------------------------------------------------------------------------------------------------------------------------------------------------------------------------------------------------------------------------------------------------------------------------------------------------------------------------|--|--|
| Business Name                                     | :        | SHAHADAT DAIRY FARM                                                                                                                                                                                                                                                                                                                                                                                                                                              |  |  |
| Location                                          | :        | Patharpara, Shreepur, Gazipur                                                                                                                                                                                                                                                                                                                                                                                                                                    |  |  |
| Total Investment in BDT                           | :        | BDT 4,00,000/-                                                                                                                                                                                                                                                                                                                                                                                                                                                   |  |  |
| Financing                                         | :        | Self BDT 2,00,000/-(from existing business) 50% Required Investment BDT 2,00,000/-(as equity) 50%                                                                                                                                                                                                                                                                                                                                                                |  |  |
| Present salary/drawings from business (estimates) | :        | BDT 4,000/-                                                                                                                                                                                                                                                                                                                                                                                                                                                      |  |  |
| Proposed Salary                                   | <b>:</b> | BDT 5,000/-                                                                                                                                                                                                                                                                                                                                                                                                                                                      |  |  |
| Size of shop                                      | :        | 10 ft x 12 ft= 120 square ft                                                                                                                                                                                                                                                                                                                                                                                                                                     |  |  |
| Security of the shop                              | <b>:</b> | -                                                                                                                                                                                                                                                                                                                                                                                                                                                                |  |  |
| Implementation                                    | :        | <ul> <li>Existing two cow &amp; four calf.</li> <li>Daily milk production is 10 liter and milk price per liter is BDT 45.</li> <li>After financing average milk production is 24 liter per day.</li> <li>The business is operating by entrepreneur. Existing no employee.</li> <li>After getting equity fund one employee will be appointed</li> <li>The farm is owned.</li> <li>Collects goods from Pabna.</li> <li>Agreed grace period is 3 months.</li> </ul> |  |  |