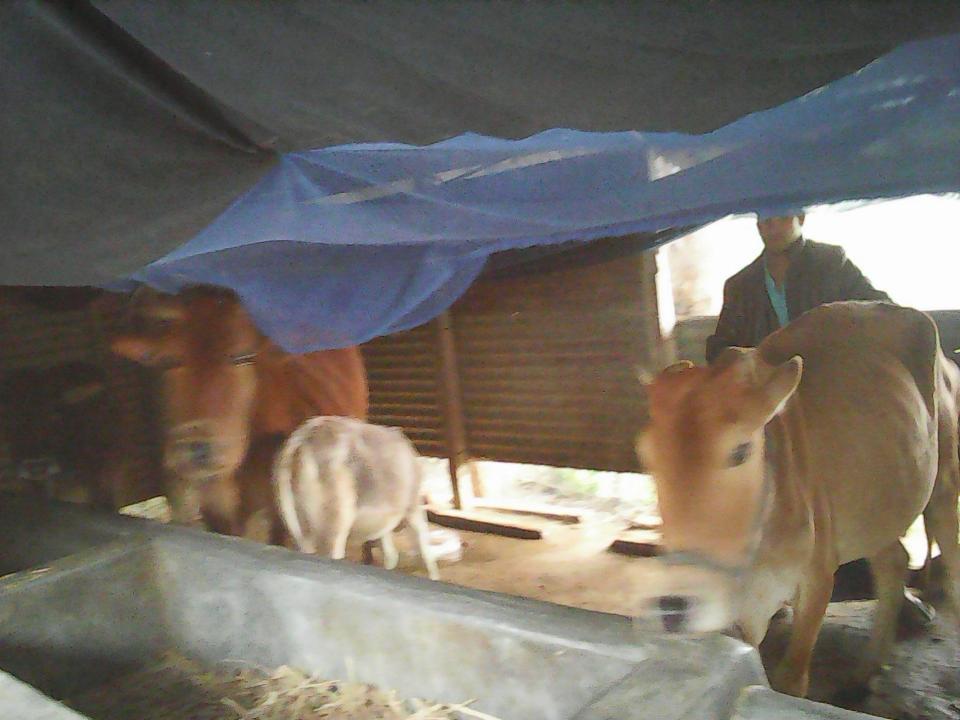

| Proposed Nobin Udyokta Business Info              |          |                                                                                                                                                                                                                                                                                                                                                                                                                                                                  |  |  |
|---------------------------------------------------|----------|------------------------------------------------------------------------------------------------------------------------------------------------------------------------------------------------------------------------------------------------------------------------------------------------------------------------------------------------------------------------------------------------------------------------------------------------------------------|--|--|
| Business Name                                     | :        | SHAHADAT DAIRY FARM                                                                                                                                                                                                                                                                                                                                                                                                                                              |  |  |
| Location                                          | :        | Patharpara, Shreepur, Gazipur                                                                                                                                                                                                                                                                                                                                                                                                                                    |  |  |
| Total Investment in BDT                           | :        | BDT 4,00,000/-                                                                                                                                                                                                                                                                                                                                                                                                                                                   |  |  |
| Financing                                         | :        | Self BDT 2,00,000/-(from existing business) 50% Required Investment BDT 2,00,000/-(as equity) 50%                                                                                                                                                                                                                                                                                                                                                                |  |  |
| Present salary/drawings from business (estimates) | :        | BDT 4,000/-                                                                                                                                                                                                                                                                                                                                                                                                                                                      |  |  |
| Proposed Salary                                   | <b>:</b> | BDT 5,000/-                                                                                                                                                                                                                                                                                                                                                                                                                                                      |  |  |
| Size of shop                                      | :        | 10 ft x 12 ft= 120 square ft                                                                                                                                                                                                                                                                                                                                                                                                                                     |  |  |
| Security of the shop                              | <b>:</b> | -                                                                                                                                                                                                                                                                                                                                                                                                                                                                |  |  |
| Implementation                                    | :        | <ul> <li>Existing two cow &amp; four calf.</li> <li>Daily milk production is 10 liter and milk price per liter is BDT 45.</li> <li>After financing average milk production is 24 liter per day.</li> <li>The business is operating by entrepreneur. Existing no employee.</li> <li>After getting equity fund one employee will be appointed</li> <li>The farm is owned.</li> <li>Collects goods from Pabna.</li> <li>Agreed grace period is 3 months.</li> </ul> |  |  |