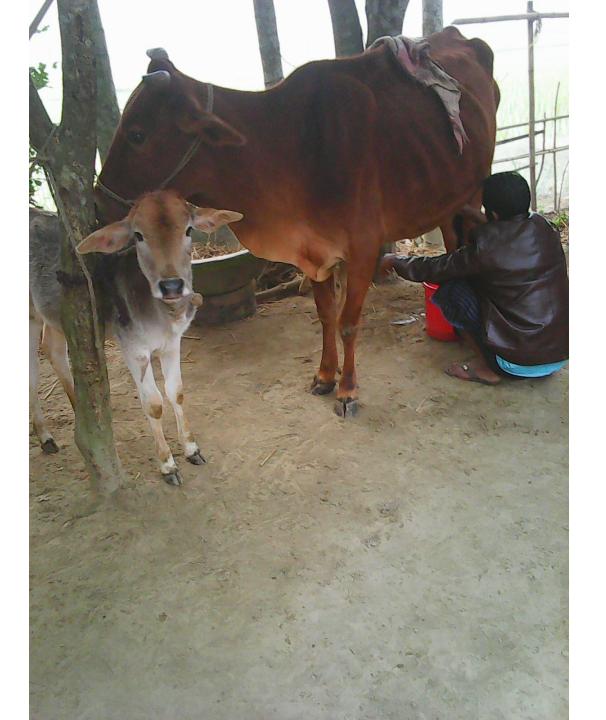

| Proposed Nobin Udyokta Business Info              |          |                                                                                                                                                                                                                                                                                                                                                                                                                                                                  |  |  |
|---------------------------------------------------|----------|------------------------------------------------------------------------------------------------------------------------------------------------------------------------------------------------------------------------------------------------------------------------------------------------------------------------------------------------------------------------------------------------------------------------------------------------------------------|--|--|
| Business Name                                     | :        | SHAHADAT DAIRY FARM                                                                                                                                                                                                                                                                                                                                                                                                                                              |  |  |
| Location                                          | :        | Patharpara, Shreepur, Gazipur                                                                                                                                                                                                                                                                                                                                                                                                                                    |  |  |
| Total Investment in BDT                           | :        | BDT 4,00,000/-                                                                                                                                                                                                                                                                                                                                                                                                                                                   |  |  |
| Financing                                         | :        | Self BDT 2,00,000/-(from existing business) 50% Required Investment BDT 2,00,000/-(as equity) 50%                                                                                                                                                                                                                                                                                                                                                                |  |  |
| Present salary/drawings from business (estimates) | :        | BDT 4,000/-                                                                                                                                                                                                                                                                                                                                                                                                                                                      |  |  |
| Proposed Salary                                   | <b>:</b> | BDT 5,000/-                                                                                                                                                                                                                                                                                                                                                                                                                                                      |  |  |
| Size of shop                                      | :        | 10 ft x 12 ft= 120 square ft                                                                                                                                                                                                                                                                                                                                                                                                                                     |  |  |
| Security of the shop                              | <b>:</b> | -                                                                                                                                                                                                                                                                                                                                                                                                                                                                |  |  |
| Implementation                                    | :        | <ul> <li>Existing two cow &amp; four calf.</li> <li>Daily milk production is 10 liter and milk price per liter is BDT 45.</li> <li>After financing average milk production is 24 liter per day.</li> <li>The business is operating by entrepreneur. Existing no employee.</li> <li>After getting equity fund one employee will be appointed</li> <li>The farm is owned.</li> <li>Collects goods from Pabna.</li> <li>Agreed grace period is 3 months.</li> </ul> |  |  |