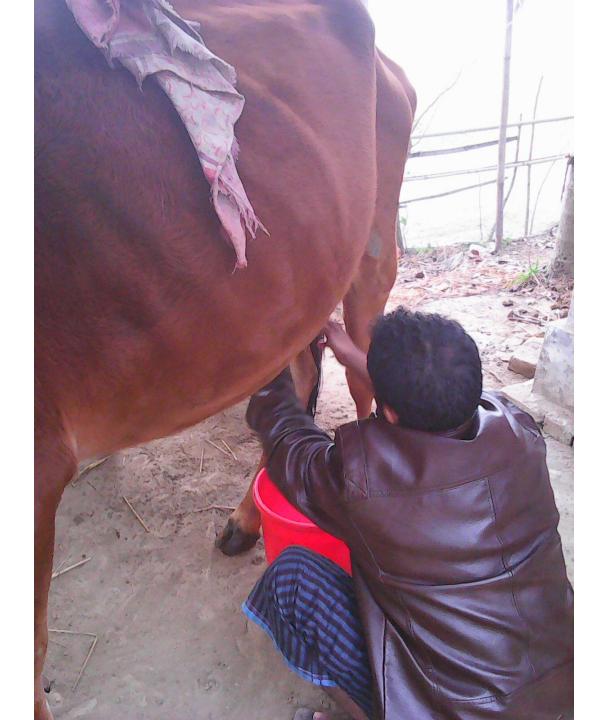

| Proposed Nobin Udyokta Business Info              |          |                                                                                                                                                                                                                                                                                                                                                                                                                                                                  |  |  |
|---------------------------------------------------|----------|------------------------------------------------------------------------------------------------------------------------------------------------------------------------------------------------------------------------------------------------------------------------------------------------------------------------------------------------------------------------------------------------------------------------------------------------------------------|--|--|
| Business Name                                     | :        | SHAHADAT DAIRY FARM                                                                                                                                                                                                                                                                                                                                                                                                                                              |  |  |
| Location                                          | :        | Patharpara, Shreepur, Gazipur                                                                                                                                                                                                                                                                                                                                                                                                                                    |  |  |
| Total Investment in BDT                           | :        | BDT 4,00,000/-                                                                                                                                                                                                                                                                                                                                                                                                                                                   |  |  |
| Financing                                         | :        | Self BDT 2,00,000/-(from existing business) 50% Required Investment BDT 2,00,000/-(as equity) 50%                                                                                                                                                                                                                                                                                                                                                                |  |  |
| Present salary/drawings from business (estimates) | :        | BDT 4,000/-                                                                                                                                                                                                                                                                                                                                                                                                                                                      |  |  |
| Proposed Salary                                   | <b>:</b> | BDT 5,000/-                                                                                                                                                                                                                                                                                                                                                                                                                                                      |  |  |
| Size of shop                                      | :        | 10 ft x 12 ft= 120 square ft                                                                                                                                                                                                                                                                                                                                                                                                                                     |  |  |
| Security of the shop                              | <b>:</b> | -                                                                                                                                                                                                                                                                                                                                                                                                                                                                |  |  |
| Implementation                                    | :        | <ul> <li>Existing two cow &amp; four calf.</li> <li>Daily milk production is 10 liter and milk price per liter is BDT 45.</li> <li>After financing average milk production is 24 liter per day.</li> <li>The business is operating by entrepreneur. Existing no employee.</li> <li>After getting equity fund one employee will be appointed</li> <li>The farm is owned.</li> <li>Collects goods from Pabna.</li> <li>Agreed grace period is 3 months.</li> </ul> |  |  |