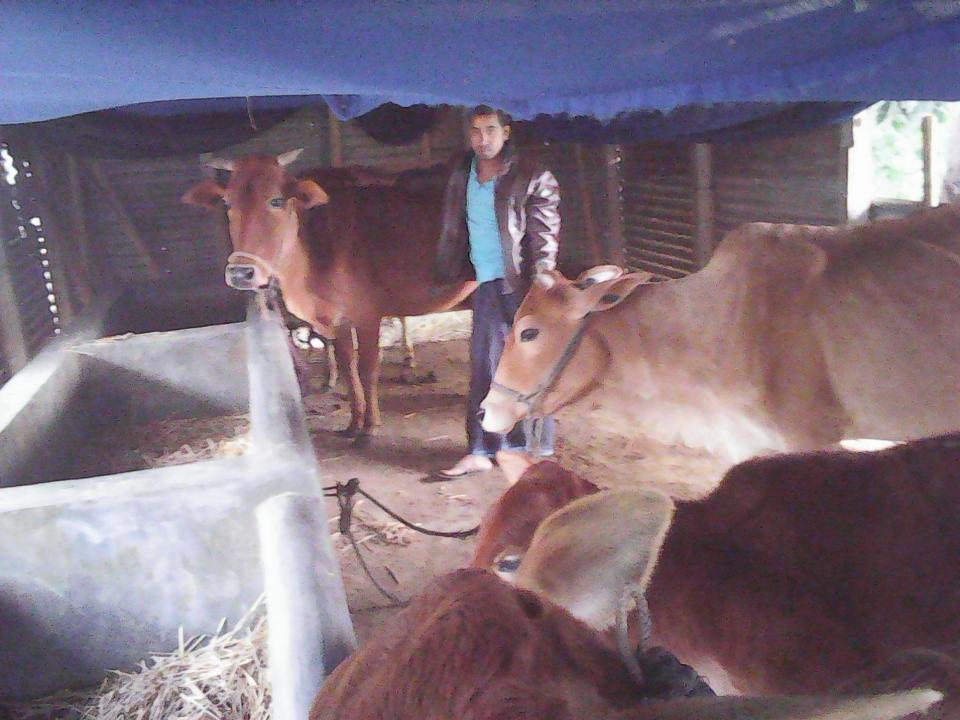

| Proposed Nobin Udyokta Business Info              |          |                                                                                                                                                                                                                                                                                                                                                                                                                                                                  |  |  |
|---------------------------------------------------|----------|------------------------------------------------------------------------------------------------------------------------------------------------------------------------------------------------------------------------------------------------------------------------------------------------------------------------------------------------------------------------------------------------------------------------------------------------------------------|--|--|
| Business Name                                     | :        | SHAHADAT DAIRY FARM                                                                                                                                                                                                                                                                                                                                                                                                                                              |  |  |
| Location                                          | :        | Patharpara, Shreepur, Gazipur                                                                                                                                                                                                                                                                                                                                                                                                                                    |  |  |
| Total Investment in BDT                           | :        | BDT 4,00,000/-                                                                                                                                                                                                                                                                                                                                                                                                                                                   |  |  |
| Financing                                         | :        | Self BDT 2,00,000/-(from existing business) 50% Required Investment BDT 2,00,000/-(as equity) 50%                                                                                                                                                                                                                                                                                                                                                                |  |  |
| Present salary/drawings from business (estimates) | :        | BDT 4,000/-                                                                                                                                                                                                                                                                                                                                                                                                                                                      |  |  |
| Proposed Salary                                   | <b>:</b> | BDT 5,000/-                                                                                                                                                                                                                                                                                                                                                                                                                                                      |  |  |
| Size of shop                                      | :        | 10 ft x 12 ft= 120 square ft                                                                                                                                                                                                                                                                                                                                                                                                                                     |  |  |
| Security of the shop                              | <b>:</b> | -                                                                                                                                                                                                                                                                                                                                                                                                                                                                |  |  |
| Implementation                                    | :        | <ul> <li>Existing two cow &amp; four calf.</li> <li>Daily milk production is 10 liter and milk price per liter is BDT 45.</li> <li>After financing average milk production is 24 liter per day.</li> <li>The business is operating by entrepreneur. Existing no employee.</li> <li>After getting equity fund one employee will be appointed</li> <li>The farm is owned.</li> <li>Collects goods from Pabna.</li> <li>Agreed grace period is 3 months.</li> </ul> |  |  |

| Existing Business (BDT)           |       |         |         |  |  |  |
|-----------------------------------|-------|---------|---------|--|--|--|
| Particular                        | Daily | Monthly | Yearly  |  |  |  |
| Revenue (sales)                   |       |         |         |  |  |  |
| Milk (10 x 45 x 2)                | 450   | 13,500  | 162,000 |  |  |  |
| Calf                              | 125   | 3,750   | 45,000  |  |  |  |
| Total Sales (A)                   | 575   | 17,250  | 207,000 |  |  |  |
| Less. Variable Expense            |       |         |         |  |  |  |
| Straw, Bran, Medicine etc         | 125   | 3,750   | 45,000  |  |  |  |
| Total variable Expense (B)        | 125   | 3,750   | 45,000  |  |  |  |
| Contribution Margin (CM) [C=(A-B) | 450   | 13,500  | 162,000 |  |  |  |
| Less. Fixed Expense               |       |         |         |  |  |  |
| Mobile Bill                       |       | 200     | 2,400   |  |  |  |
| Electricity Bill                  |       | 200     | 2,400   |  |  |  |
| Salary (self)                     |       | 5,000   | 60,000  |  |  |  |
| Transportation                    |       | 500     | 6,000   |  |  |  |
| Total fixed Cost (D)              |       | 5,900   | 70,800  |  |  |  |
| Net Profit (E) [C-D)              |       | 7,600   | 91,200  |  |  |  |

| Investment Breakdown  |          |          |                |  |  |
|-----------------------|----------|----------|----------------|--|--|
| Particulars           | Existing | Proposed | Proposed Total |  |  |
| Calf (4 x 20,000)     | 80,000   | 0        | 80,000         |  |  |
| Milk Cow (2 x 60,000) | 120,000  | 0        | 120,000        |  |  |
| Milk Cow (2 x 100000) | 0        | 200,000  | 200,000        |  |  |
| Total                 | 200,000  | 200,000  | 400,000        |  |  |