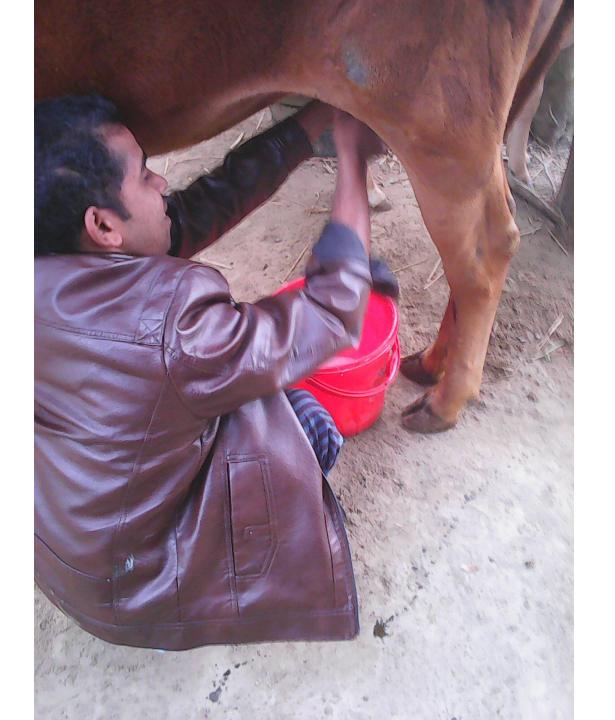

| Proposed Nobin Udyokta Business Info              |          |                                                                                                                                                                                                                                                                                                                                                                                                                                                                  |  |  |
|---------------------------------------------------|----------|------------------------------------------------------------------------------------------------------------------------------------------------------------------------------------------------------------------------------------------------------------------------------------------------------------------------------------------------------------------------------------------------------------------------------------------------------------------|--|--|
| Business Name                                     | :        | SHAHADAT DAIRY FARM                                                                                                                                                                                                                                                                                                                                                                                                                                              |  |  |
| Location                                          | :        | Patharpara, Shreepur, Gazipur                                                                                                                                                                                                                                                                                                                                                                                                                                    |  |  |
| Total Investment in BDT                           | :        | BDT 4,00,000/-                                                                                                                                                                                                                                                                                                                                                                                                                                                   |  |  |
| Financing                                         | :        | Self BDT 2,00,000/-(from existing business) 50% Required Investment BDT 2,00,000/-(as equity) 50%                                                                                                                                                                                                                                                                                                                                                                |  |  |
| Present salary/drawings from business (estimates) | :        | BDT 4,000/-                                                                                                                                                                                                                                                                                                                                                                                                                                                      |  |  |
| Proposed Salary                                   | <b>:</b> | BDT 5,000/-                                                                                                                                                                                                                                                                                                                                                                                                                                                      |  |  |
| Size of shop                                      | :        | 10 ft x 12 ft= 120 square ft                                                                                                                                                                                                                                                                                                                                                                                                                                     |  |  |
| Security of the shop                              | <b>:</b> | -                                                                                                                                                                                                                                                                                                                                                                                                                                                                |  |  |
| Implementation                                    | :        | <ul> <li>Existing two cow &amp; four calf.</li> <li>Daily milk production is 10 liter and milk price per liter is BDT 45.</li> <li>After financing average milk production is 24 liter per day.</li> <li>The business is operating by entrepreneur. Existing no employee.</li> <li>After getting equity fund one employee will be appointed</li> <li>The farm is owned.</li> <li>Collects goods from Pabna.</li> <li>Agreed grace period is 3 months.</li> </ul> |  |  |