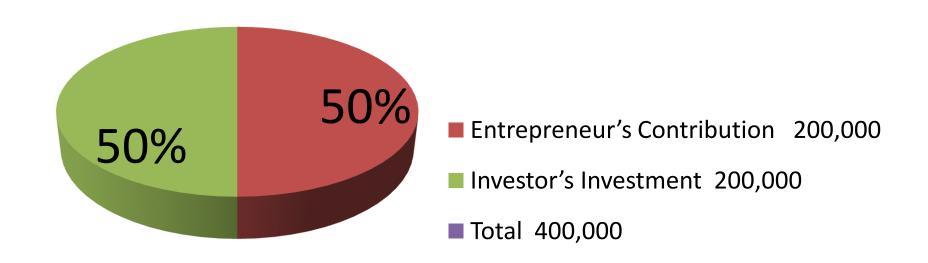

| Investment Breakdown  |          |          |                |  |  |
|-----------------------|----------|----------|----------------|--|--|
| Particulars           | Existing | Proposed | Proposed Total |  |  |
| Calf (4 x 20,000)     | 80,000   | 0        | 80,000         |  |  |
| Milk Cow (2 x 60,000) | 120,000  | 0        | 120,000        |  |  |
| Milk Cow (2 x 100000) | 0        | 200,000  | 200,000        |  |  |
| Total                 | 200,000  | 200,000  | 400,000        |  |  |