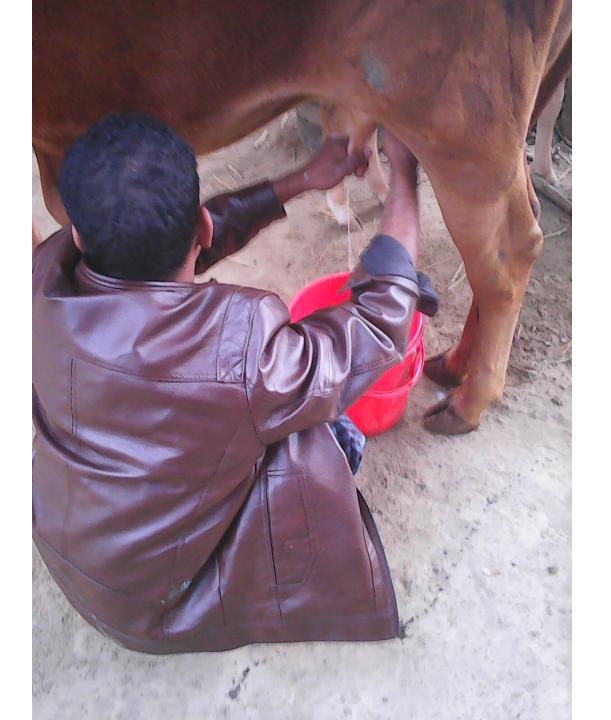

| Proposed Nobin Udyokta Business Info              |          |                                                                                                                                                                                                                                                                                                                                                                                                                                                                  |  |  |
|---------------------------------------------------|----------|------------------------------------------------------------------------------------------------------------------------------------------------------------------------------------------------------------------------------------------------------------------------------------------------------------------------------------------------------------------------------------------------------------------------------------------------------------------|--|--|
| Business Name                                     | :        | SHAHADAT DAIRY FARM                                                                                                                                                                                                                                                                                                                                                                                                                                              |  |  |
| Location                                          | :        | Patharpara, Shreepur, Gazipur                                                                                                                                                                                                                                                                                                                                                                                                                                    |  |  |
| Total Investment in BDT                           | :        | BDT 4,00,000/-                                                                                                                                                                                                                                                                                                                                                                                                                                                   |  |  |
| Financing                                         | :        | Self BDT 2,00,000/-(from existing business) 50% Required Investment BDT 2,00,000/-(as equity) 50%                                                                                                                                                                                                                                                                                                                                                                |  |  |
| Present salary/drawings from business (estimates) | :        | BDT 4,000/-                                                                                                                                                                                                                                                                                                                                                                                                                                                      |  |  |
| Proposed Salary                                   | <b>:</b> | BDT 5,000/-                                                                                                                                                                                                                                                                                                                                                                                                                                                      |  |  |
| Size of shop                                      | :        | 10 ft x 12 ft= 120 square ft                                                                                                                                                                                                                                                                                                                                                                                                                                     |  |  |
| Security of the shop                              | <b>:</b> | -                                                                                                                                                                                                                                                                                                                                                                                                                                                                |  |  |
| Implementation                                    | :        | <ul> <li>Existing two cow &amp; four calf.</li> <li>Daily milk production is 10 liter and milk price per liter is BDT 45.</li> <li>After financing average milk production is 24 liter per day.</li> <li>The business is operating by entrepreneur. Existing no employee.</li> <li>After getting equity fund one employee will be appointed</li> <li>The farm is owned.</li> <li>Collects goods from Pabna.</li> <li>Agreed grace period is 3 months.</li> </ul> |  |  |