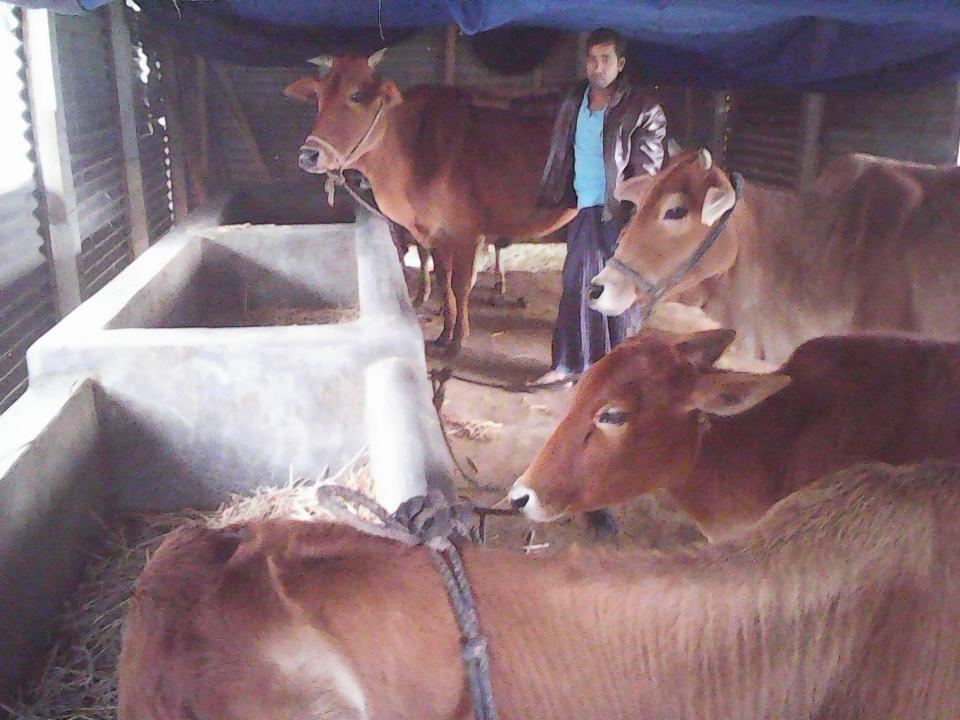

| Proposed Nobin Udyokta Business Info              |          |                                                                                                                                                                                                                                                                                                                                                                                                                                                                  |  |  |
|---------------------------------------------------|----------|------------------------------------------------------------------------------------------------------------------------------------------------------------------------------------------------------------------------------------------------------------------------------------------------------------------------------------------------------------------------------------------------------------------------------------------------------------------|--|--|
| Business Name                                     | :        | SHAHADAT DAIRY FARM                                                                                                                                                                                                                                                                                                                                                                                                                                              |  |  |
| Location                                          | :        | Patharpara, Shreepur, Gazipur                                                                                                                                                                                                                                                                                                                                                                                                                                    |  |  |
| Total Investment in BDT                           | :        | BDT 4,00,000/-                                                                                                                                                                                                                                                                                                                                                                                                                                                   |  |  |
| Financing                                         | :        | Self BDT 2,00,000/-(from existing business) 50% Required Investment BDT 2,00,000/-(as equity) 50%                                                                                                                                                                                                                                                                                                                                                                |  |  |
| Present salary/drawings from business (estimates) | :        | BDT 4,000/-                                                                                                                                                                                                                                                                                                                                                                                                                                                      |  |  |
| Proposed Salary                                   | <b>:</b> | BDT 5,000/-                                                                                                                                                                                                                                                                                                                                                                                                                                                      |  |  |
| Size of shop                                      | :        | 10 ft x 12 ft= 120 square ft                                                                                                                                                                                                                                                                                                                                                                                                                                     |  |  |
| Security of the shop                              | <b>:</b> | -                                                                                                                                                                                                                                                                                                                                                                                                                                                                |  |  |
| Implementation                                    | :        | <ul> <li>Existing two cow &amp; four calf.</li> <li>Daily milk production is 10 liter and milk price per liter is BDT 45.</li> <li>After financing average milk production is 24 liter per day.</li> <li>The business is operating by entrepreneur. Existing no employee.</li> <li>After getting equity fund one employee will be appointed</li> <li>The farm is owned.</li> <li>Collects goods from Pabna.</li> <li>Agreed grace period is 3 months.</li> </ul> |  |  |

| Existing Business (BDT)           |       |         |         |  |  |  |
|-----------------------------------|-------|---------|---------|--|--|--|
| Particular                        | Daily | Monthly | Yearly  |  |  |  |
| Revenue (sales)                   |       |         |         |  |  |  |
| Milk (10 x 45 x 2)                | 450   | 13,500  | 162,000 |  |  |  |
| Calf                              | 125   | 3,750   | 45,000  |  |  |  |
| Total Sales (A)                   | 575   | 17,250  | 207,000 |  |  |  |
| Less. Variable Expense            |       |         |         |  |  |  |
| Straw, Bran, Medicine etc         | 125   | 3,750   | 45,000  |  |  |  |
| Total variable Expense (B)        | 125   | 3,750   | 45,000  |  |  |  |
| Contribution Margin (CM) [C=(A-B) | 450   | 13,500  | 162,000 |  |  |  |
| Less. Fixed Expense               |       |         |         |  |  |  |
| Mobile Bill                       |       | 200     | 2,400   |  |  |  |
| Electricity Bill                  |       | 200     | 2,400   |  |  |  |
| Salary (self)                     |       | 5,000   | 60,000  |  |  |  |
| Transportation                    |       | 500     | 6,000   |  |  |  |
| Total fixed Cost (D)              |       | 5,900   | 70,800  |  |  |  |
| Net Profit (E) [C-D)              |       | 7,600   | 91,200  |  |  |  |

| Investment Breakdown  |          |          |                |  |  |
|-----------------------|----------|----------|----------------|--|--|
| Particulars           | Existing | Proposed | Proposed Total |  |  |
| Calf (4 x 20,000)     | 80,000   | 0        | 80,000         |  |  |
| Milk Cow (2 x 60,000) | 120,000  | 0        | 120,000        |  |  |
| Milk Cow (2 x 100000) | 0        | 200,000  | 200,000        |  |  |
| Total                 | 200,000  | 200,000  | 400,000        |  |  |