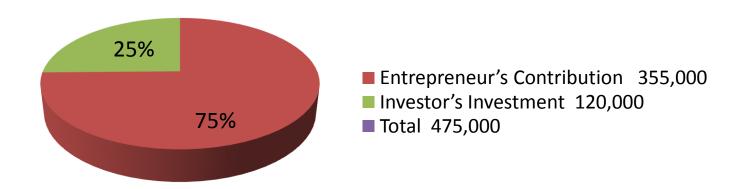

| Investment Breakdown |          |          |        |  |  |
|----------------------|----------|----------|--------|--|--|
| Particulars          | Existing | Proposed | Total  |  |  |
| Cow( 3x115000)       | 345,000  | 120,000  | 495000 |  |  |
| Calf (2x5000)        | 10,000   | 0        | 10000  |  |  |
|                      | 355,000  | 120,000  | 505000 |  |  |