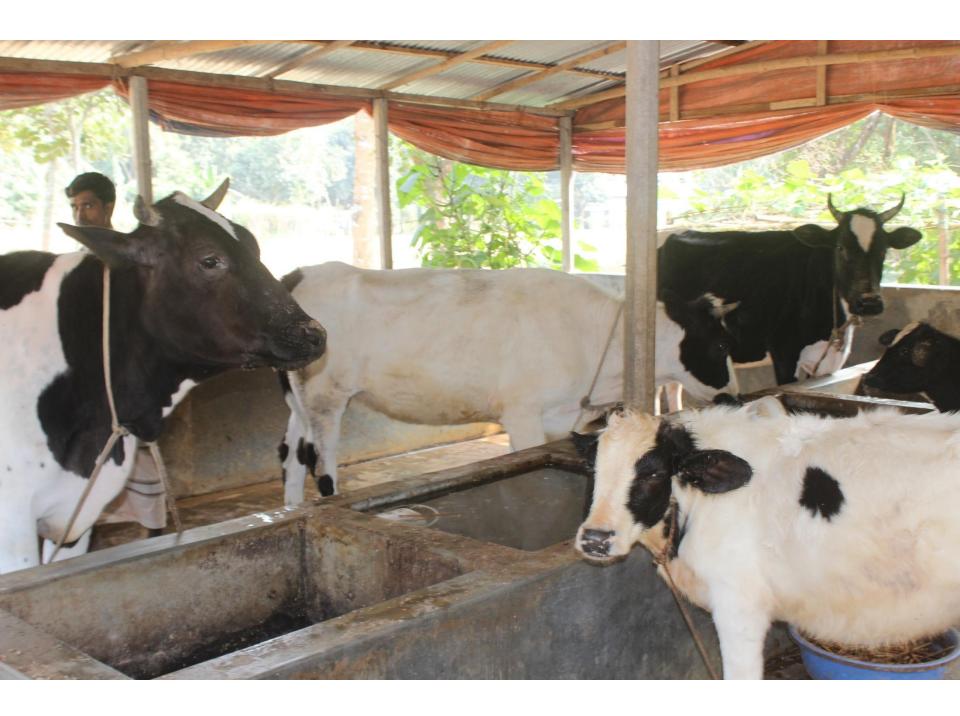

# Pictures

| Proposed Nobin Udyokta Business Info              |   |                                                                                                                                                                                                                                                                                  |  |
|---------------------------------------------------|---|----------------------------------------------------------------------------------------------------------------------------------------------------------------------------------------------------------------------------------------------------------------------------------|--|
| Business Name                                     | : | ASIF DAIRY FIRM                                                                                                                                                                                                                                                                  |  |
| Location                                          | : |                                                                                                                                                                                                                                                                                  |  |
| Total Investment in BDT                           | : | BDT 4,75,000                                                                                                                                                                                                                                                                     |  |
| Financing                                         | : | Self BDT 3,55,000 (from existing business) 75% Required Investment BDT 1,20,000(as equity) 25%                                                                                                                                                                                   |  |
| Present salary/drawings from business (estimates) | : | BDT 5,000                                                                                                                                                                                                                                                                        |  |
| Proposed Salary                                   | : | BDT 5,000                                                                                                                                                                                                                                                                        |  |
| Size of shop                                      | : | 22 ft x 20 ft= 440 square ft                                                                                                                                                                                                                                                     |  |
| Security of the shop                              | : | Nil                                                                                                                                                                                                                                                                              |  |
| Implementation                                    | : | <ul> <li>Daily milk production 30 litters</li> <li>Milk price 50tk/littre</li> <li>The business is operating by entrepreneur. Existing no employee.</li> <li>The shop is rented.</li> <li>Collects goods from Chatir Baazar</li> <li>Agreed grace period is 3 months.</li> </ul> |  |