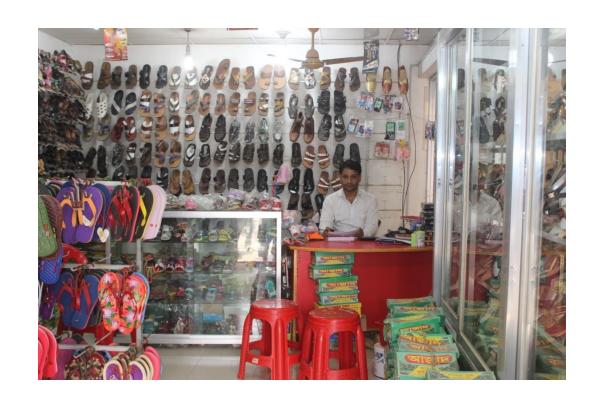

### **Proposed NU Business Name: SAYRA SHOES**



Project identification and prepared by: MD. Hafizur Rahman, Mawna Unit, Gazipur

Project verified by: MD Rafiqul Islam



| Brief Bio of The Proposed Nobin Udyokta                                                                                                         |    |                                                                                                                                                            |  |  |
|-------------------------------------------------------------------------------------------------------------------------------------------------|----|------------------------------------------------------------------------------------------------------------------------------------------------------------|--|--|
| Name