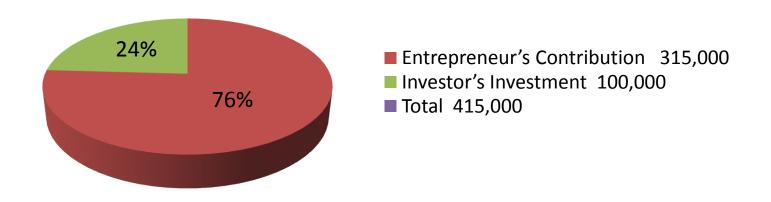

|   | Investment     | Broa | 4  | lown  |
|---|----------------|------|----|-------|
| ı | IIIvesiillelli | DIEd | KU | IUWII |

| Particulars                     | Existing | Proposed | Total  |
|---------------------------------|----------|----------|--------|
| Leather shoe (100 pair x 600)   | 60,000   |          |        |
| Leather Sandal (150 pair x 400) | 60,000   | 1,00,000 | 210000 |
| Ladies shoe(70 pair x 450)      | 31,500   |          | 31500  |
| Ladies sandal(200 pair x 400)   | 80,000   |          | 80000  |
| Kades ( 60 pairx900)            | 54,000   |          | 0      |
| Barmies ( 250 pair x 700)       | 17,500   |          | 17500  |
| Slipper ( 150 pair x 50 )       | 12,000   |          | 12000  |
|                                 | 315,000  | 100,000  | 465000 |