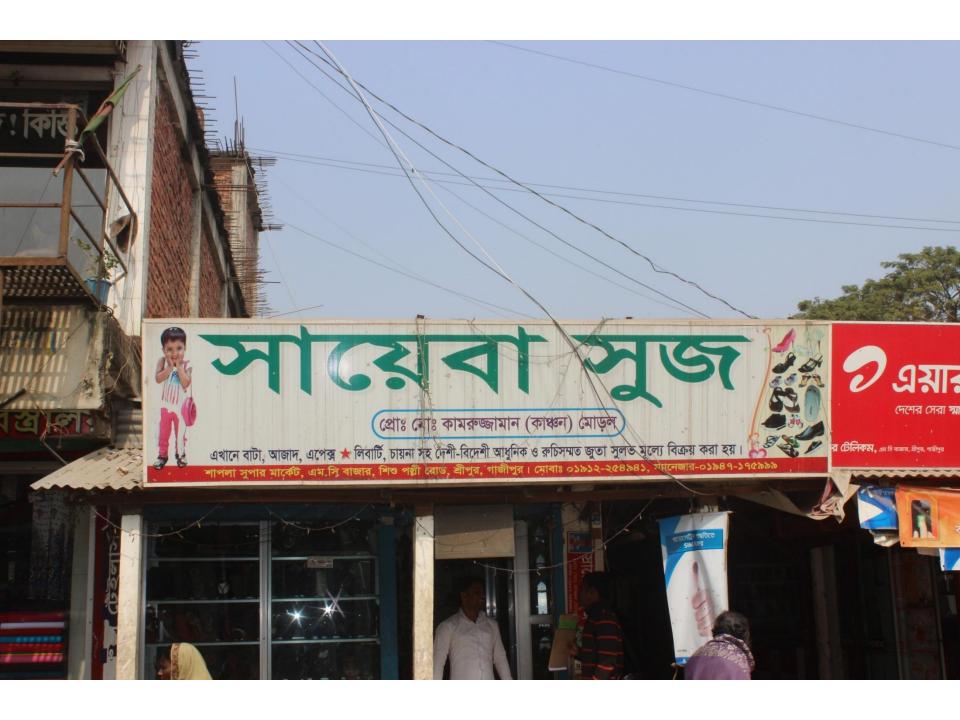

| Proposed Nobin Udyokta Business Info              |    |                                                                                                                                                                                                                                                                                                                                                                     |  |  |
|---------------------------------------------------|----|---------------------------------------------------------------------------------------------------------------------------------------------------------------------------------------------------------------------------------------------------------------------------------------------------------------------------------------------------------------------|--|--|
| Business Name                                     | :  | SAYRA SHOES                                                                                                                                                                                                                                                                                                                                                         |  |  |
| Location                                          | :  | S C Bazar                                                                                                                                                                                                                                                                                                                                                           |  |  |
| Total Investment in BDT                           | :  | BDT 4,15,000                                                                                                                                                                                                                                                                                                                                                        |  |  |
| Financing                                         | :  | Self BDT 315,000(from existing business) 76% Required Investment BDT 1,00,000(as equity) 24%                                                                                                                                                                                                                                                                        |  |  |
| Present salary/drawings from business (estimates) | •  | BDT 5,000                                                                                                                                                                                                                                                                                                                                                           |  |  |
| Proposed Salary                                   | :  | BDT 5,000                                                                                                                                                                                                                                                                                                                                                           |  |  |
| Size of shop                                      | •• | 24 ft x 13. ft= 312 square ft                                                                                                                                                                                                                                                                                                                                       |  |  |
| Security of the shop                              | •• | BDT 3,50,000                                                                                                                                                                                                                                                                                                                                                        |  |  |
| Implementation                                    | :  | <ul> <li>The business is planned to be scaled up by investment in existing goods like Shoe ,Sandal etc footwear items.</li> <li>Average 20% gain on sales</li> <li>The business is operating by entrepreneur. Existing 1 employee.</li> <li>The shop is rented.</li> <li>Collects goods from Dhaka,Maymansing.</li> <li>Agreed grace period is 3 months.</li> </ul> |  |  |