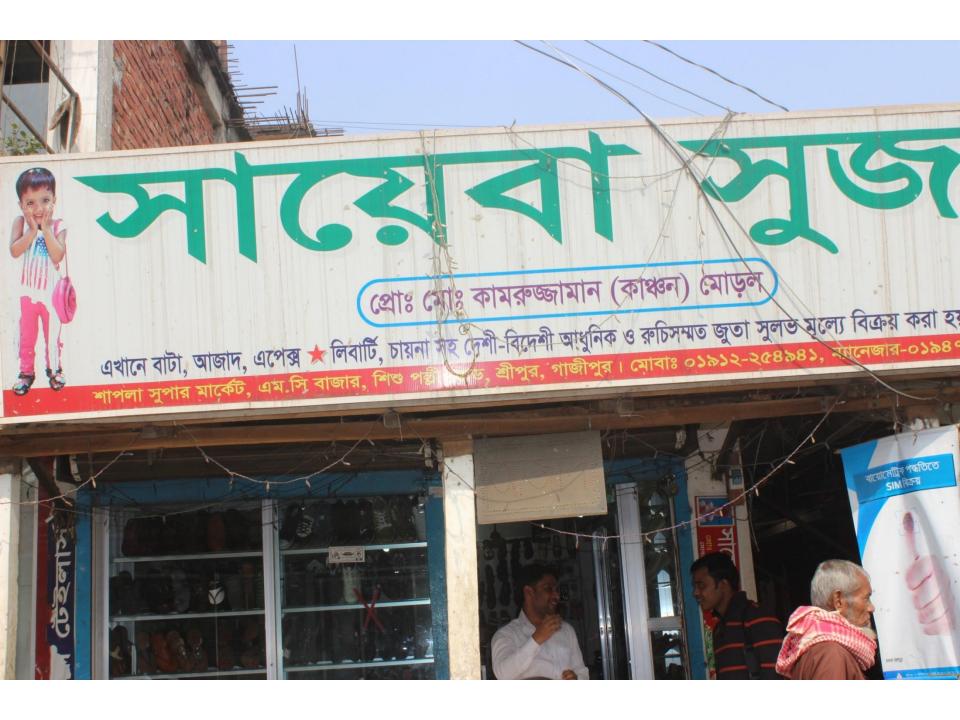

| Proposed Nobin Udyokta Business Info              |    |                                                                                                                                                                                                                                                                                                                                                                     |  |  |
|---------------------------------------------------|----|---------------------------------------------------------------------------------------------------------------------------------------------------------------------------------------------------------------------------------------------------------------------------------------------------------------------------------------------------------------------|--|--|
| Business Name                                     | :  | SAYRA SHOES                                                                                                                                                                                                                                                                                                                                                         |  |  |
| Location                                          | :  | S C Bazar                                                                                                                                                                                                                                                                                                                                                           |  |  |
| Total Investment in BDT                           | :  | BDT 4,15,000                                                                                                                                                                                                                                                                                                                                                        |  |  |
| Financing                                         | :  | Self BDT 315,000(from existing business) 76% Required Investment BDT 1,00,000(as equity) 24%                                                                                                                                                                                                                                                                        |  |  |
| Present salary/drawings from business (estimates) | •  | BDT 5,000                                                                                                                                                                                                                                                                                                                                                           |  |  |
| Proposed Salary                                   | :  | BDT 5,000                                                                                                                                                                                                                                                                                                                                                           |  |  |
| Size of shop                                      | •• | 24 ft x 13. ft= 312 square ft                                                                                                                                                                                                                                                                                                                                       |  |  |
| Security of the shop                              | •• | BDT 3,50,000                                                                                                                                                                                                                                                                                                                                                        |  |  |
| Implementation                                    | :  | <ul> <li>The business is planned to be scaled up by investment in existing goods like Shoe ,Sandal etc footwear items.</li> <li>Average 20% gain on sales</li> <li>The business is operating by entrepreneur. Existing 1 employee.</li> <li>The shop is rented.</li> <li>Collects goods from Dhaka,Maymansing.</li> <li>Agreed grace period is 3 months.</li> </ul> |  |  |