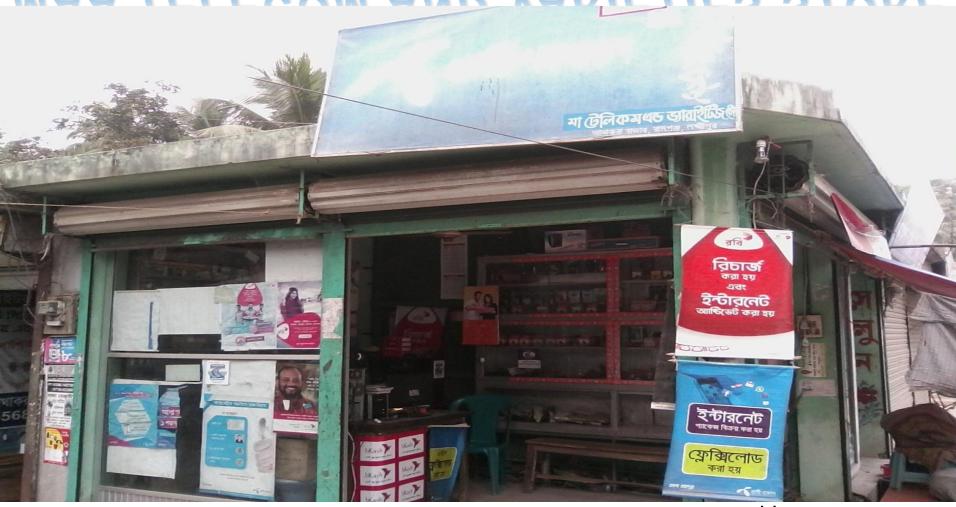

### PROPOSED NOBIN UDYOKTA BUSINESS INFO

| Business Name                                                                                                                        | : | Maa Telecom and Varieties Store.                                                                    |
|--------------------------------------------------------------------------------------------------------------------------------------|---|-----------------------------------------------------------------------------------------------------|
| Address/ Location                                                                                                                    | : | Athakora Bazar, Ramgonj, Laxmipur.                                                                  |
| Total Investment in BDT                                                                                                              | : | 2,16,000/-                                                                                          |
| Financing                                                                                                                            | : | Self BDT 1,16,000/- (from existing business) 54% Required Investment BDT 1,00,000/- (as equity) 46% |
| Present salary/drawings from business (estimated)                                                                                    | : | 7,000                                                                                               |
| Proposed Salary                                                                                                                      | : | 7,000                                                                                               |
| Proposed Business  (i) % of present gross profit margin  (ii) Estimated % of proposed gross profit margin  (iii) Agreed grace period | = | 30%<br>30%<br>2 months                                                                              |