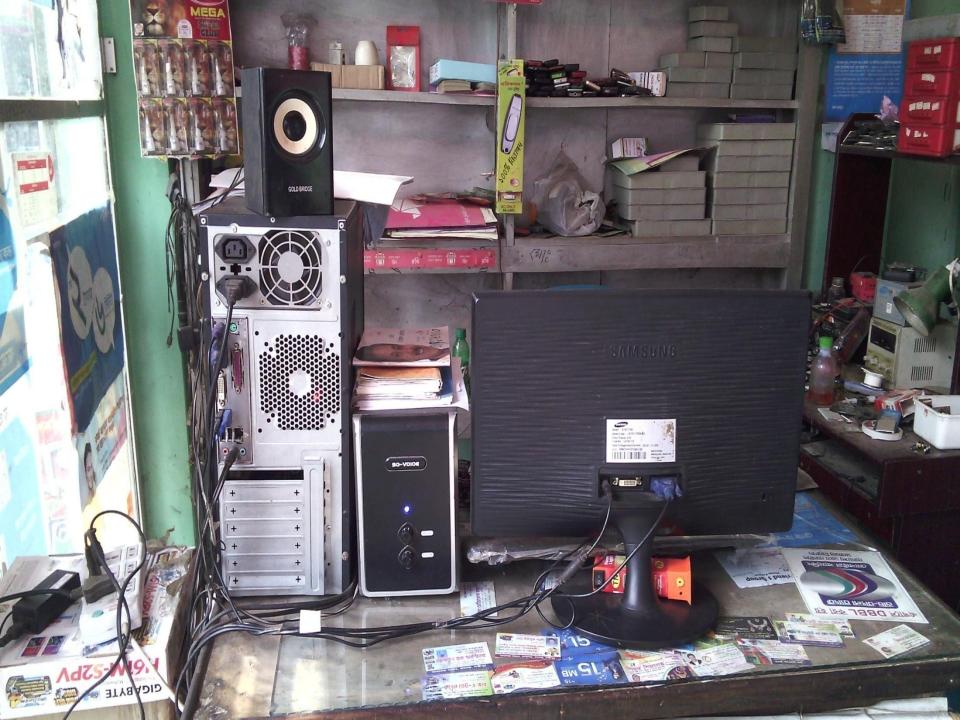

### PROPOSED NOBIN UDYOKTA BUSINESS INFO

| Business Name                                                                                                                        | : | Maa Telecom and Varieties Store.                                                                    |
|--------------------------------------------------------------------------------------------------------------------------------------|---|-----------------------------------------------------------------------------------------------------|
| Address/ Location                                                                                                                    | : | Athakora Bazar, Ramgonj, Laxmipur.                                                                  |
| Total Investment in BDT                                                                                                              | : | 2,16,000/-                                                                                          |
| Financing                                                                                                                            | : | Self BDT 1,16,000/- (from existing business) 54% Required Investment BDT 1,00,000/- (as equity) 46% |
| Present salary/drawings from business (estimated)                                                                                    | : | 7,000                                                                                               |
| Proposed Salary                                                                                                                      | : | 7,000                                                                                               |
| Proposed Business  (i) % of present gross profit margin  (ii) Estimated % of proposed gross profit margin  (iii) Agreed grace period | = | 30%<br>30%<br>2 months                                                                              |

### PRESENT & PROPOSED INVESTMENT BREAKDOWN

| Particulars                                                                                                                                                                                                                                       | Existing Business (BDT) | Proposed (BDT) | Total (BDT) |
|---------------------------------------------------------------------------------------------------------------------------------------------------------------------------------------------------------------------------------------------------|-------------------------|----------------|-------------|
| Investments in different categories:                                                                                                                                                                                                              | (1)                     | (2)            | (1+2)       |
| (i) Present stock items: Shop Advance: 30,000 Computer (01), Hot Gun, Power supplier, tools: 15,000 Fan (1):1,000 Mobile Accessories: 40,000 Eclectic Goods: 4,000 Flexi Load: 7,000 b kash, Dutch-Bangla (M cash), etc.: 14,000 Furniture: 5,000 | 1,16,000                |                | 1,16,000    |
| (ii) Proposed stock items:  New Mobile set Symphony (5*1,000): 5,000 Mobile Accessories (Battery, Charger, Casing, Mobile IC, Memory Card, etc. ): 45,000 bkash, Dutch Bangla (M Cash), etc. : 40,000 Flexi Load : 10,000                         |                         | 1,00,000       | 1,00,000    |
| Total Capital                                                                                                                                                                                                                                     | 1,16,000                | 1,00,000       | 2,16,000    |