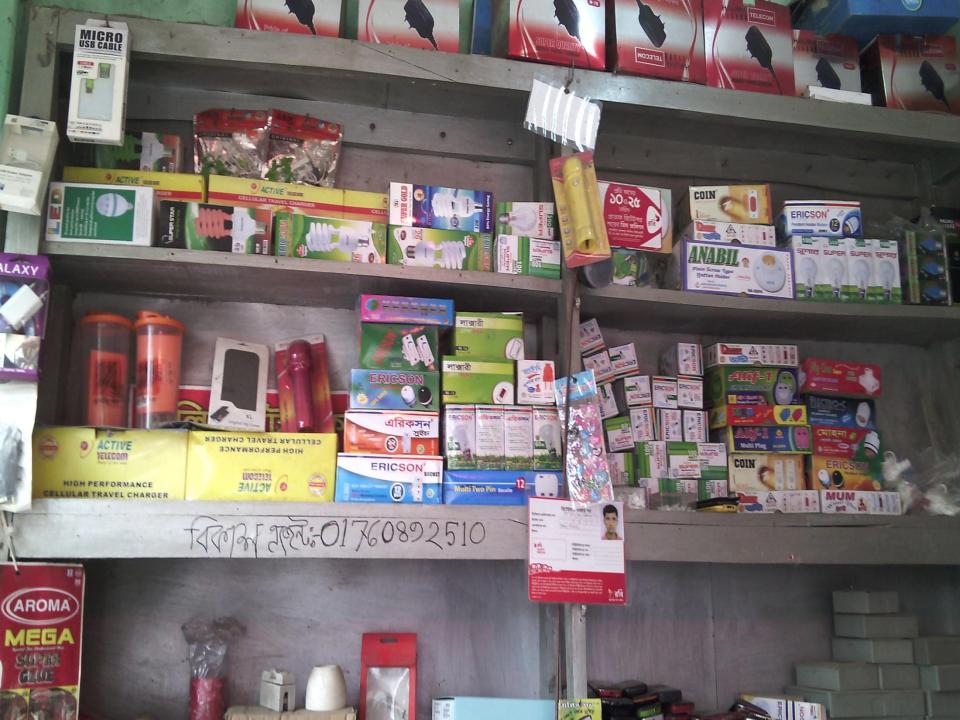

### PROPOSED NOBIN UDYOKTA BUSINESS INFO

| Business Name                                                                                                                        | : | Maa Telecom and Varieties Store.                                                                    |
|--------------------------------------------------------------------------------------------------------------------------------------|---|-----------------------------------------------------------------------------------------------------|
| Address/ Location                                                                                                                    | : | Athakora Bazar, Ramgonj, Laxmipur.                                                                  |
| Total Investment in BDT                                                                                                              | : | 2,16,000/-                                                                                          |
| Financing                                                                                                                            | : | Self BDT 1,16,000/- (from existing business) 54% Required Investment BDT 1,00,000/- (as equity) 46% |
| Present salary/drawings from business (estimated)                                                                                    | : | 7,000                                                                                               |
| Proposed Salary                                                                                                                      | : | 7,000                                                                                               |
| Proposed Business  (i) % of present gross profit margin  (ii) Estimated % of proposed gross profit margin  (iii) Agreed grace period | = | 30%<br>30%<br>2 months                                                                              |