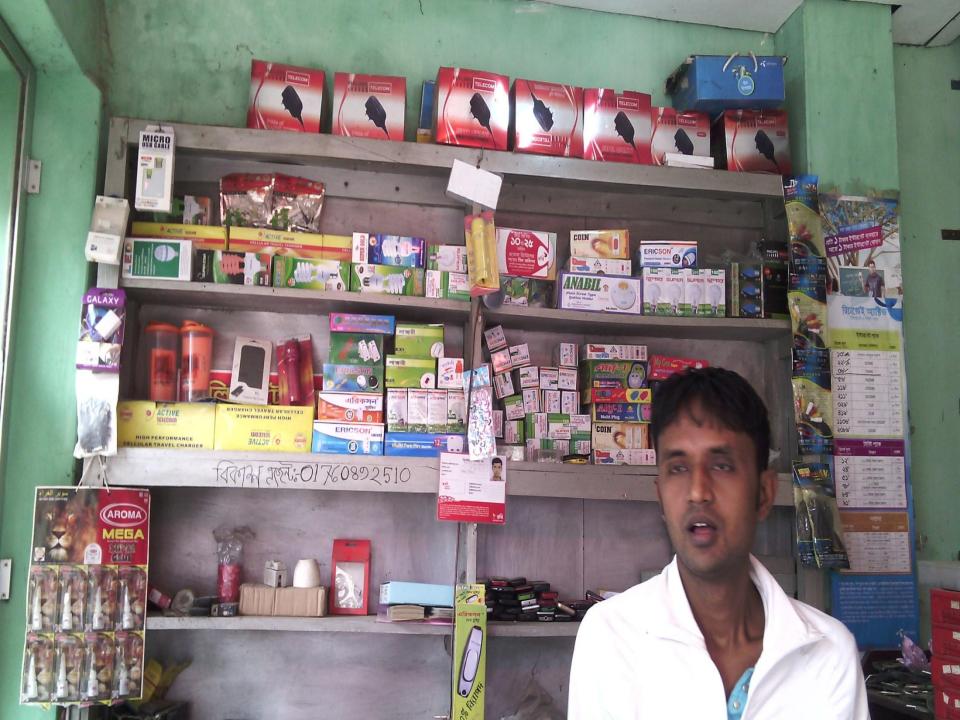

### PROPOSED NOBIN UDYOKTA BUSINESS INFO

| Business Name                                                                                                                        | : | Maa Telecom and Varieties Store.                                                                    |
|--------------------------------------------------------------------------------------------------------------------------------------|---|-----------------------------------------------------------------------------------------------------|
| Address/ Location                                                                                                                    | : | Athakora Bazar, Ramgonj, Laxmipur.                                                                  |
| Total Investment in BDT                                                                                                              | : | 2,16,000/-                                                                                          |
| Financing                                                                                                                            | : | Self BDT 1,16,000/- (from existing business) 54% Required Investment BDT 1,00,000/- (as equity) 46% |
| Present salary/drawings from business (estimated)                                                                                    | : | 7,000                                                                                               |
| Proposed Salary                                                                                                                      | : | 7,000                                                                                               |
| Proposed Business  (i) % of present gross profit margin  (ii) Estimated % of proposed gross profit margin  (iii) Agreed grace period | = | 30%<br>30%<br>2 months                                                                              |