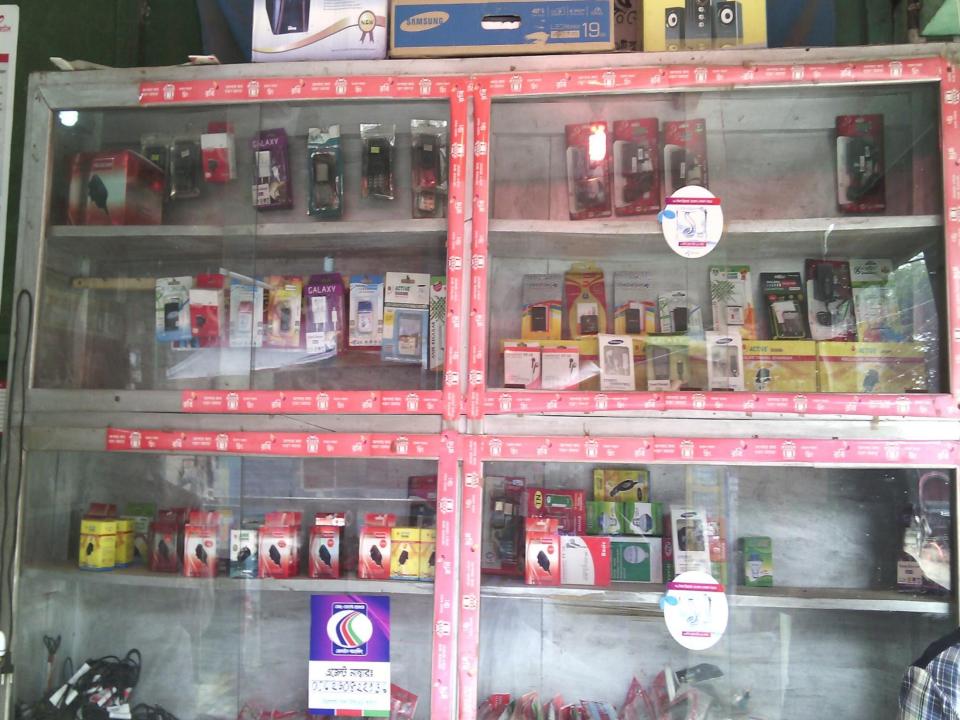

### PRESENT & PROPOSED INVESTMENT BREAKDOWN

| Particulars                                                                                                                                                                                                                                       | Existing Business (BDT) | Proposed (BDT) | Total (BDT) |
|---------------------------------------------------------------------------------------------------------------------------------------------------------------------------------------------------------------------------------------------------|-------------------------|----------------|-------------|
| Investments in different categories:                                                                                                                                                                                                              | (1)                     | (2)            | (1+2)       |
| (i) Present stock items: Shop Advance: 30,000 Computer (01), Hot Gun, Power supplier, tools: 15,000 Fan (1):1,000 Mobile Accessories: 40,000 Eclectic Goods: 4,000 Flexi Load: 7,000 b kash, Dutch-Bangla (M cash), etc.: 14,000 Furniture: 5,000 | 1,16,000                |                | 1,16,000    |
| (ii) Proposed stock items:  New Mobile set Symphony (5*1,000): 5,000 Mobile Accessories (Battery, Charger, Casing, Mobile IC, Memory Card, etc. ): 45,000 bkash, Dutch Bangla (M Cash), etc. : 40,000 Flexi Load : 10,000                         |                         | 1,00,000       | 1,00,000    |
| Total Capital                                                                                                                                                                                                                                     | 1,16,000                | 1,00,000       | 2,16,000    |