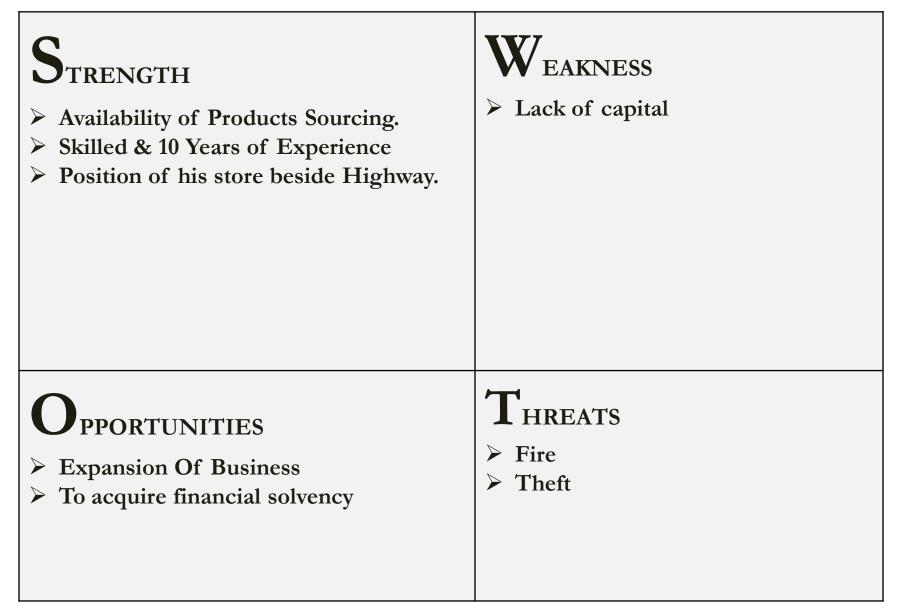

| -            | 87,200       | 1,93,600     |
|      | Total Cash Inflow                                 | 2,27,200     | 2,33,600     | 4,44,400     |
| 2.0  | Cash Outflow                                      |              |              |              |
| 2.1  | Purchase of Product                               | 1,00,000     |              |              |
| 2.2  | Payment of GB Loan                                | -            |              |              |
| 2.3  | Investment Pay Back (Including Ownership Tr. Fee) | 40,000       | 40,000       | 40,000       |
|      | Total Cash Outflow                                | 1,40,000     | 40,000       | 40,000       |
| 3.0  | Net Cash Surplus                                  | 87,200       | 1,93,600     | 4,04,400     |





## PRESENT & PROPOSED INVESTMENT BREAKDOWN

| Present Stock items        |          |  |  |  |
|----------------------------|----------|--|--|--|
| Product name with quantity | Amount   |  |  |  |
| Advance                    | 40000    |  |  |  |
| Funiture                   | 20000    |  |  |  |
| chrger Machine             | 20000    |  |  |  |
| Appolo baterry             | 40000    |  |  |  |
| Big Baterry (5*8000)       | 40000    |  |  |  |
| Old battery ( 50*1200)     | 60000    |  |  |  |
| Battery water,             | 10000    |  |  |  |
| Refrigerators Equipment    | 30000    |  |  |  |
| Others Items               | 20000    |  |  |  |
|                            |          |  |  |  |
| Total Present Stock        | 2,80,000 |  |  |  |

| Proposed items             |