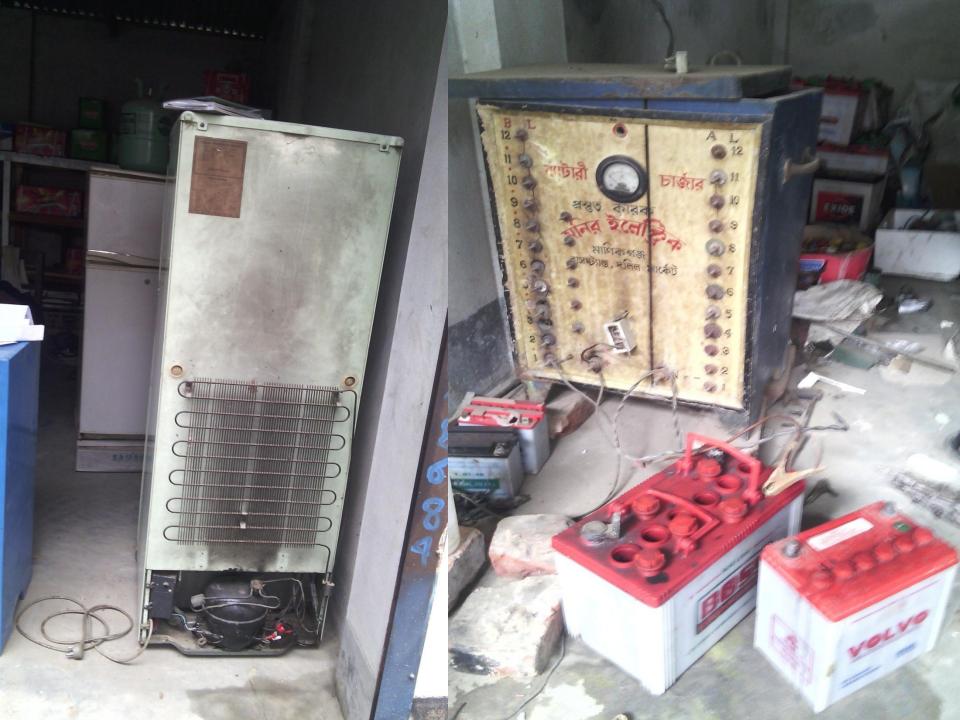

|  |  |  |
|                            |          |  |  |  |
| Total Present Stock        | 2,80,000 |  |  |  |

| Proposed items             |          |  |  |  |
|----------------------------|----------|--|--|--|
| Product Name with quantity | Amount   |  |  |  |
| Big Battery (4*8000)       | 32000    |  |  |  |
| Old battery ( 40*1200)     | 48000    |  |  |  |
| Refrigerators Equipment    | 15000    |  |  |  |
| Others Items               | 5000     |  |  |  |
|                            |          |  |  |  |
|                            |          |  |  |  |
|                            |          |  |  |  |
|                            |          |  |  |  |
|                            |          |  |  |  |
| Total Proposed Stock       | 1,00,000 |  |  |  |

Pictures































## গণপ্রজাতন্ত্রী বাংলাদেশ সরকার

Government of the People's Republic of Bangladesh NATIONAL ID CARD / জাতীয় পরিচয় পত্র



নাম: মোঃ মনির হোসেন Name: Md Monir Hossin পিতা: মোঃ হযরত আলী মাতা: আন্না বেগম Date of Birth: 27 Mar 1990 ID NO: 19905612235000118

এই কার্ডটি গণপ্রজাতন্ত্রী বাংলাদেশ সরকারের সম্পত্তি। কার্ডটি ব্যবহারকারী ব্যতীত অন্য কোধাও পাওয়া গেলে নিকট্ম পোষ্ট অফিসে জমা দেয়ার জনা অনুরোধ করা হলো। ঠিকানা: গ্রাম/রাস্তা: কলিয়া, ডাক্ষর: বড়টিয়া - ১৮৪০, মিওর, মানিকগল্প





यन्त्रभ न१- १) २) निसम मुहेरा] S.Bingy ৪নং ঘিওর ইা জন উপজেলা ঃ ঘিওর, জেলা ঃ মানিকগঞ্জ। জনবিক দেও লাইসেন্স বহি নং -০৩ to interest আইনেশ নং - ৫৬১ আর্থ বৎসর ৫২০১৫-২০১৬ইং তারিখ - ৫০১৫১৬ नाइलाम आमकत नाम द्याः अतित हाकित ्यायामीय नाम (मा: 221,40 जानी -生活网络 रिकामा इन्द्रिय रेजेनियुन ३ चिथेव, उभेरिकना