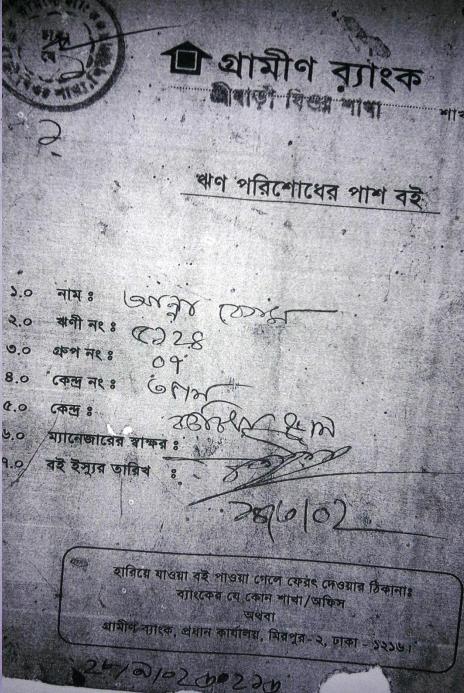

| Name                                                                                                                                                               | :   | Md. Monir Hossain                                                                                                                                 |
|--------------------------------------------------------------------------------------------------------------------------------------------------------------------|-----|---------------------------------------------------------------------------------------------------------------------------------------------------|
| Age                                                                                                                                                                | :   | 25 Years                                                                                                                                          |
| Marital status                                                                                                                                                     | :   | Un-Married                                                                                                                                        |
| Children                                                                                                                                                           | :   | N/A                                                                                                                                               |
| No. of siblings:                                                                                                                                                   | :   | 3 Brothers & 4 Sisters                                                                                                                            |
| Parent's and GB related Info<br>(i) Who is GB member<br>(ii) Mother's name<br>(iii) Father's name<br>(iv) GB member's info                                         | :   | Mother√FatherMst. Anna BegumMd. Hazrot AliBranch: Srribari Ghior ,Centre #, 35/M,Group no : 07Loanee no.: 5124Member since, 2000,First Ioan: 3000 |
| Further Information:<br>(v) Who pays GB loan installment<br>(vi) Mobile lady<br>(vii) Grameen Education Loan<br>(viii)Any other loan like GCCN, GKF<br>(ix) Others | : : | Existing loan: N/A, Outstanding: N/A<br>N/A<br>N/A<br>N/A<br>N/A<br>N/A                                                                           |
| Education                                                                                                                                                          | :   | H.S.C                                                                                                                                             |

# **BRIEF HISTORY OF GB LOAN UTILIZATION BY** FAMILY

NU's Mother has been a member of Grameen Bank since 2000 to 2010 (10 years). At first She took 3,000 taka from GB. NU's Father use GB Loan. NU's mother gradually improved their living standard by using GB loan.