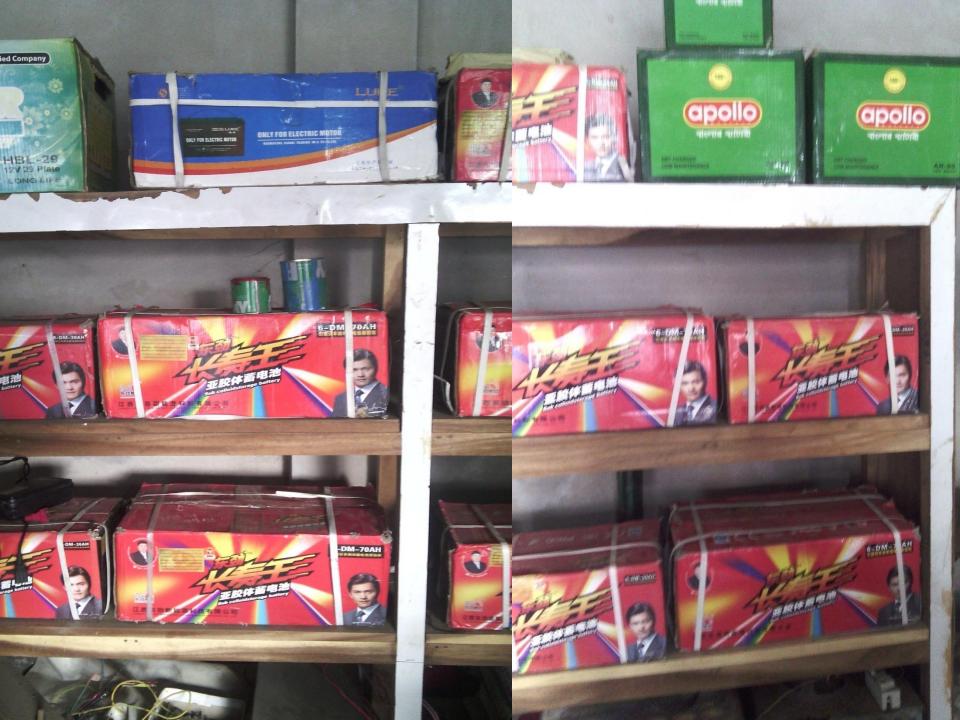

## PRESENT & PROPOSED INVESTMENT BREAKDOWN

| Present Stock items        |          |  |  |  |
|----------------------------|----------|--|--|--|
| Product name with quantity | Amount   |  |  |  |
| Advance                    | 40000    |  |  |  |
| Funiture                   | 20000    |  |  |  |
| chrger Machine             | 20000    |  |  |  |
| Appolo baterry             | 40000    |  |  |  |
| Big Baterry (5*8000)       | 40000    |  |  |  |
| Old battery ( 50*1200)     | 60000    |  |  |  |
| Battery water,             | 10000    |  |  |  |
| Refrigerators Equipment    | 30000    |  |  |  |
| Others Items               | 20000    |  |  |  |
|                            |          |  |  |  |
| Total Present Stock        | 2,80,000 |  |  |  |

| Proposed items             |          |  |  |  |
|----------------------------|----------|--|--|--|
| Product Name with quantity | Amount   |  |  |  |
| Big Battery (4*8000)       | 32000    |  |  |  |
| Old battery ( 40*1200)     | 48000    |  |  |  |
| Refrigerators Equipment    | 15000    |  |  |  |
| Others Items               | 5000     |  |  |  |
|                            |          |  |  |  |
|                            |          |  |  |  |
|                            |          |  |  |  |
|                            |          |  |  |  |
|                            |          |  |  |  |
| Total Proposed Stock       | 1,00,000 |  |  |  |