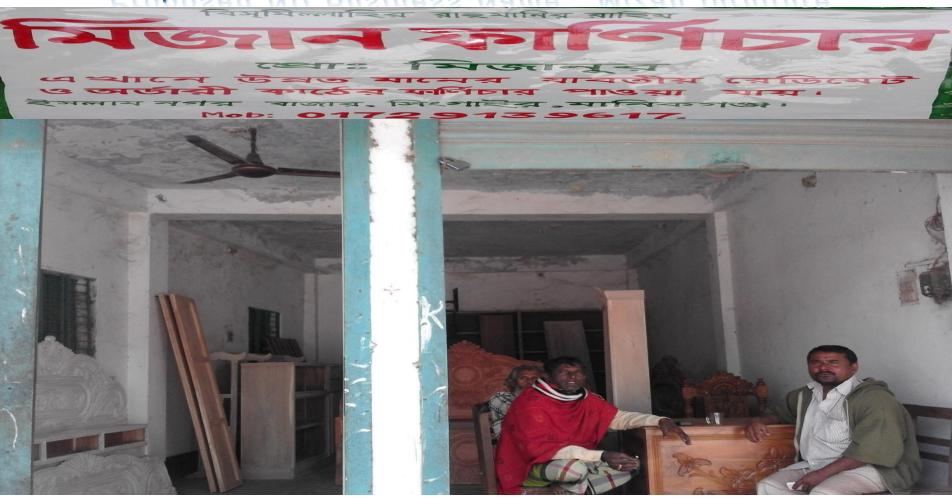

## PROPOSED NOBIN UDYOKTA BUSINESS INFO

| Business Name                                            | : | Mizan Furniture                                                                                        |
|----------------------------------------------------------|---|--------------------------------------------------------------------------------------------------------|
| Address/ Location                                        | : | Islam Nagar, Singair, Manikgonj .                                                                      |
| Total Investment in BDT                                  | : | BDT 6,00,000                                                                                           |
| Financing                                                | : | Self BDT: 5,00,000 (from existing business) - 83 % Required Investment BDT: 1,00,000 (as equity) - 17% |
| Present salary/drawings from business (estimates)        | : | BDT 10,000                                                                                             |
| Proposed Salary                                          |   | BDT 10,000                                                                                             |
| Proposed Business                                        |   |                                                                                                        |
| (i) % of present gross profit margin (ii) Estimated % of | : | 40%                                                                                                    |
| proposed gross profit                                    | : | 40%                                                                                                    |
| margin                                                   | : | 5 months                                                                                               |
| (iii) Agreed grace period                                |   |                                                                                                        |

## তালেবপুর ইউনিয়ন পরিষদ

উপজেলা ঃ সিংগাইর, জেলা ঃ মানিকগঞ্জ।

লেস নং-১৭ ১১১,৫-২১১ ট্রেড লাইসেন্স

प्रिफ लाइरास जीव वर्ग वर्ग रे रे रे रे रे रे

| । गरिएम मह- र्यु । रिए के प्रकृत     | 0                   |                     |
|--------------------------------------|---------------------|---------------------|
| প্রতিষ্ঠানের নাম                     | ांडापान यनीते.      | 371.9               |
| মালিক/প্রোঃ                          | विषान               |                     |
| পিতা/স্বামীর নাম                     | बहुव आर्मा १        | 9)-7                |
| মাতার নাম (                          | व्याप्तान व्याप्तान |                     |
| राजमायिक विकाना ह                    | अनाअकान वाषा        | 19                  |
| उभाजना अन्त्राह्र                    | জেলা                | आनियशस्त्र ।        |
| প্রোপ্রাইটরের স্থায়ী ঠিকানা ঃ গ্রাম | [পাল্ডা             | (शिष्ठ रिक्री शाम व |
| উপজেলा । अन्भारेन                    | জেলা                | मार्गियन द्वा       |
| रावमात धत्रण ह यान्छे, प्रताहर       | व भाउ।वावभू         | इ एति । व विश्व     |