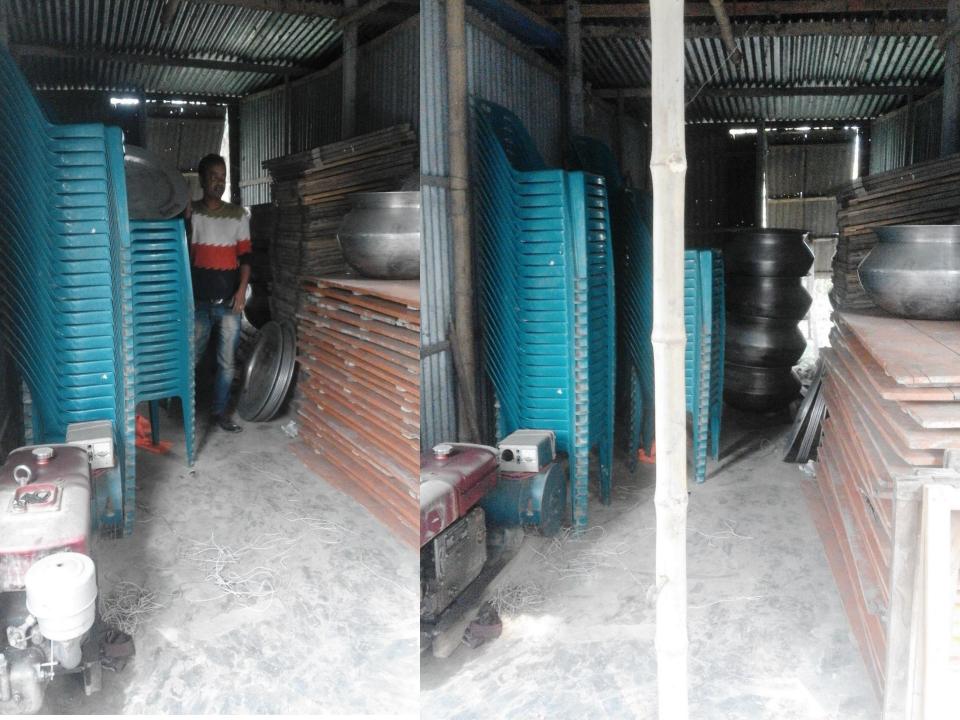

## PROPOSED NOBIN UDYOKTA BUSINESS INFO

| Business Name                                     | : | SHOPNIL TELICOM & SAMIR DECORATOR                                                                |
|---------------------------------------------------|---|--------------------------------------------------------------------------------------------------|
| Address/ Location                                 | : | Intajgonj Bazar, Shibaloy, Manikgonj                                                             |
| Total Investment in BDT                           | : | 6,60,000                                                                                         |
| Financing                                         | : | Self BDT 5,10,000 (from existing business) 77% Required Investment BDT 1,50,000/-(as equity) 23% |
| Present salary/drawings from business (estimates) | : | 7,000                                                                                            |
| Proposed Salary                                   |   | 7,000                                                                                            |
| Proposed Business                                 |   |                                                                                                  |
| (i) % of present gross profit margin              | : | 15%                                                                                              |
| (ii) Estimated % of proposed gross profit margin  |   | 15%                                                                                              |
| (iii) Agreed grace period                         |   | 5 months                                                                                         |

#### PRESENT & PROPOSED INVESTMENT BREAKDOWN

| Present items              |          |
|----------------------------|----------|
| Product name with quantity | Amount   |
| Mobile accessories :       |          |
| Mobile varieties           | 40,000   |
| Load (5 company)           | 70,000   |
| Sim card                   | 15,000   |
| charger                    | 10,000   |
| battery                    | 15,000   |
| Decorator items            |          |
| Varieties ITEMS            | 2,00,000 |
| Total Present Stock        | 3,50,000 |

| Proposed items             |          |  |  |  |
|----------------------------|----------|--|--|--|
| Product Name with quantity | Amount   |  |  |  |
| Load (5 company)           | 50,000   |  |  |  |
| B-KASH                     | 30,000   |  |  |  |
| charger                    | 10,000   |  |  |  |
| battery                    | 10,000   |  |  |  |
| Mobile Varieties           | 50,000   |  |  |  |
| Decorator items            |          |  |  |  |
|                            |          |  |  |  |
| Total Proposed Stock       | 1,50,000 |  |  |  |