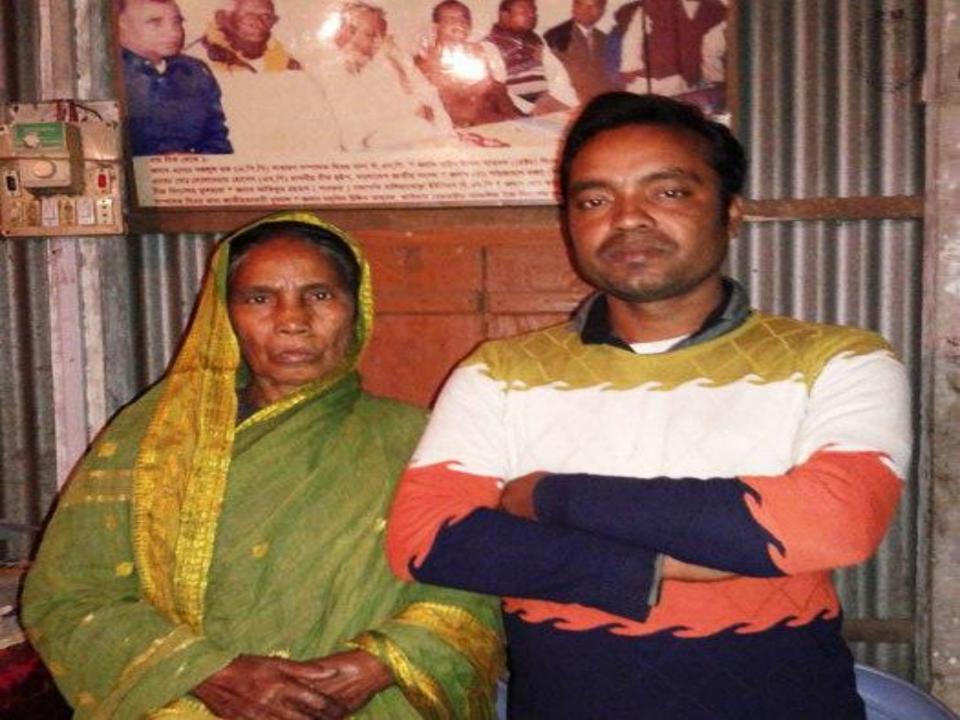

#### BRIEF BIO OF THE PROPOSED NOBIN UDYOKTA

| Name                                                                                                                               | :  | Md. Deloar Hossain                                                                                                                |
|------------------------------------------------------------------------------------------------------------------------------------|----|-----------------------------------------------------------------------------------------------------------------------------------|
| Age                                                                                                                                | :  | 30 years                                                                                                                          |
| Marital status                                                                                                                     | •• | Married                                                                                                                           |
| Children                                                                                                                           | :  | 01 son                                                                                                                            |
| No. of siblings:                                                                                                                   | :  | 2 Brothers & 4 Sisters                                                                                                            |
| Parent's and GB related Info (i) Who is GB member (ii) Mother's name (iii) Father's name (iv) GB member's info                     |    | Mother   Asia Begum  Fazlul Haque  Branch: Mohadevpur Branch Centre: 51/M  Group no: 03  Member since 1997-2006, First loan: 5000 |
| Further Information: (v) Who pays GB loan installment (vi) Mobile lady (vii) Grameen Education Loan (viii)Any other loan like GCCN |    | N/A N/A N/A N/A N/A                                                                                                               |
| Education                                                                                                                          | :  | SSC                                                                                                                               |

# BRIEF HISTORY OF GB LOAN UTILIZATION BY FAMILY

NU's Mother has been a member of Grameen Bank since 1997 to 2006 (09 years). At first She took 5000 taka from GB. First GB Loan was utilized by NU's father. NU's mother gradually improved their living standard by using GB loan.