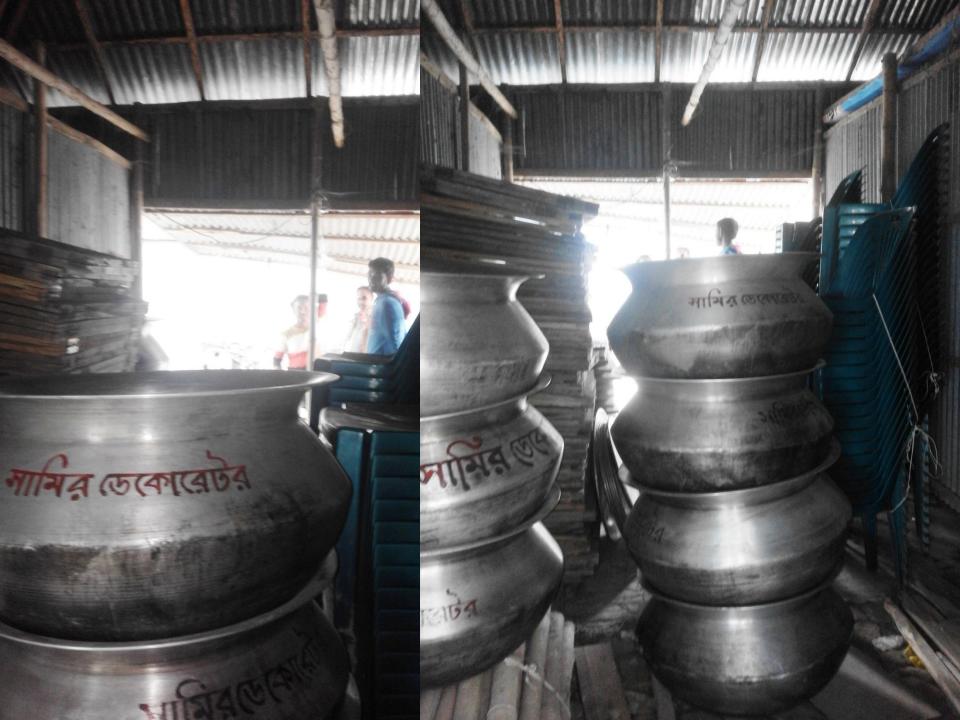

## PROPOSED NOBIN UDYOKTA BUSINESS INFO

| Business Name                                     | : | SHOPNIL TELICOM & SAMIR DECORATOR                                                                |
|---------------------------------------------------|---|--------------------------------------------------------------------------------------------------|
| Address/ Location                                 | : | Intajgonj Bazar, Shibaloy, Manikgonj                                                             |
| Total Investment in BDT                           | : | 6,60,000                                                                                         |
| Financing                                         | : | Self BDT 5,10,000 (from existing business) 77% Required Investment BDT 1,50,000/-(as equity) 23% |
| Present salary/drawings from business (estimates) | : | 7,000                                                                                            |
| Proposed Salary                                   |   | 7,000                                                                                            |
| Proposed Business                                 |   |                                                                                                  |
| (i) % of present gross profit margin              | : | 15%                                                                                              |
| (ii) Estimated % of proposed gross profit margin  |   | 15%                                                                                              |
| (iii) Agreed grace period                         |   | 5 months                                                                                         |

#### PRESENT & PROPOSED INVESTMENT BREAKDOWN

| Present items              |          |
|----------------------------|----------|
| Product name with quantity | Amount   |
| Mobile accessories :       |          |
| Mobile varieties           | 40,000   |
| Load (5 company)           | 70,000   |
| Sim card                   | 15,000   |
| charger                    | 10,000   |
| battery                    | 15,000   |
| Decorator items            |          |
| Varieties ITEMS            | 2,00,000 |
| Total Present Stock        | 3,50,000 |

| Proposed items             |          |  |  |  |
|----------------------------|----------|--|--|--|
| Product Name with quantity | Amount   |  |  |  |
| Load (5 company)           | 50,000   |  |  |  |
| B-KASH                     | 30,000   |  |  |  |
| charger                    | 10,000   |  |  |  |
| battery                    | 10,000   |  |  |  |
| Mobile Varieties           | 50,000   |  |  |  |
| Decorator items            |          |  |  |  |
|                            |          |  |  |  |
| Total Proposed Stock       | 1,50,000 |  |  |  |