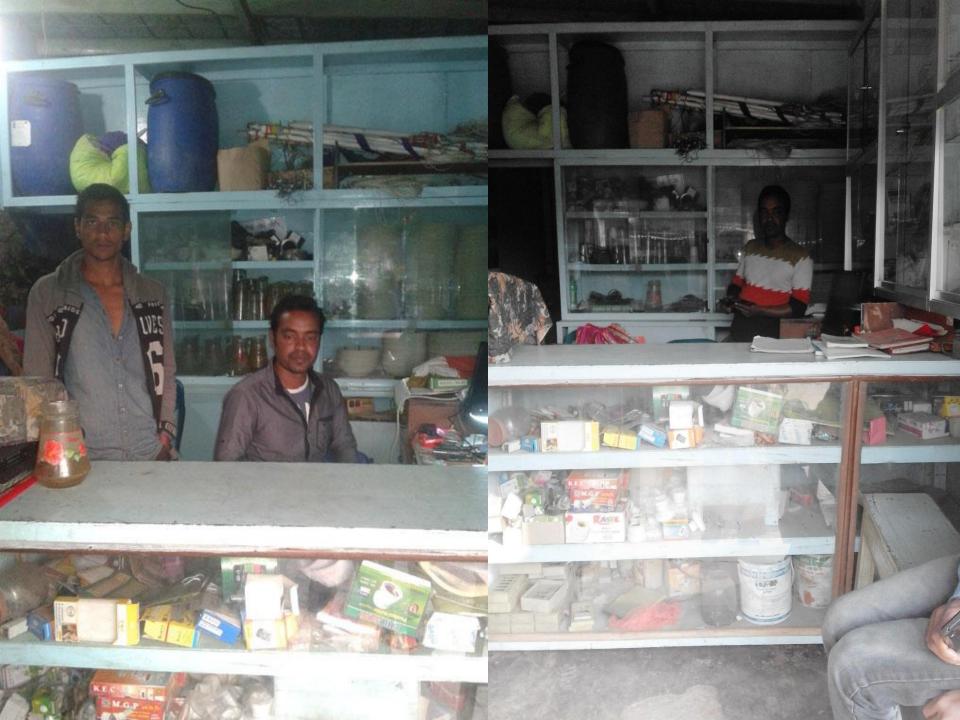

## PROPOSED NOBIN UDYOKTA BUSINESS INFO

| Business Name                                     | : | SHOPNIL TELICOM & SAMIR DECORATOR                                                                |
|---------------------------------------------------|---|--------------------------------------------------------------------------------------------------|
| Address/ Location                                 | : | Intajgonj Bazar, Shibaloy, Manikgonj                                                             |
| Total Investment in BDT                           | : | 6,60,000                                                                                         |
| Financing                                         | : | Self BDT 5,10,000 (from existing business) 77% Required Investment BDT 1,50,000/-(as equity) 23% |
| Present salary/drawings from business (estimates) | : | 7,000                                                                                            |
| Proposed Salary                                   |   | 7,000                                                                                            |
| Proposed Business                                 |   |                                                                                                  |
| (i) % of present gross profit margin              | : | 15%                                                                                              |
| (ii) Estimated % of proposed gross profit margin  |   | 15%                                                                                              |
| (iii) Agreed grace period                         |   | 5 months                                                                                         |

#### PRESENT & PROPOSED INVESTMENT BREAKDOWN

| Present items              |          |
|----------------------------|----------|
| Product name with quantity | Amount   |
| Mobile accessories :       |          |
| Mobile varieties           | 40,000   |
| Load (5 company)           | 70,000   |
| Sim card                   | 15,000   |
| charger                    | 10,000   |
| battery                    | 15,000   |
| Decorator items            |          |
| Varieties ITEMS            | 2,00,000 |
| Total Present Stock        | 3,50,000 |

| Proposed items             |          |  |  |  |
|----------------------------|----------|--|--|--|
| Product Name with quantity | Amount   |  |  |  |
| Load (5 company)           | 50,000   |  |  |  |
| B-KASH                     | 30,000   |  |  |  |
| charger                    | 10,000   |  |  |  |
| battery                    | 10,000   |  |  |  |
| Mobile Varieties           | 50,000   |  |  |  |
| Decorator items            |          |  |  |  |
|                            |          |  |  |  |
| Total Proposed Stock       | 1,50,000 |  |  |  |