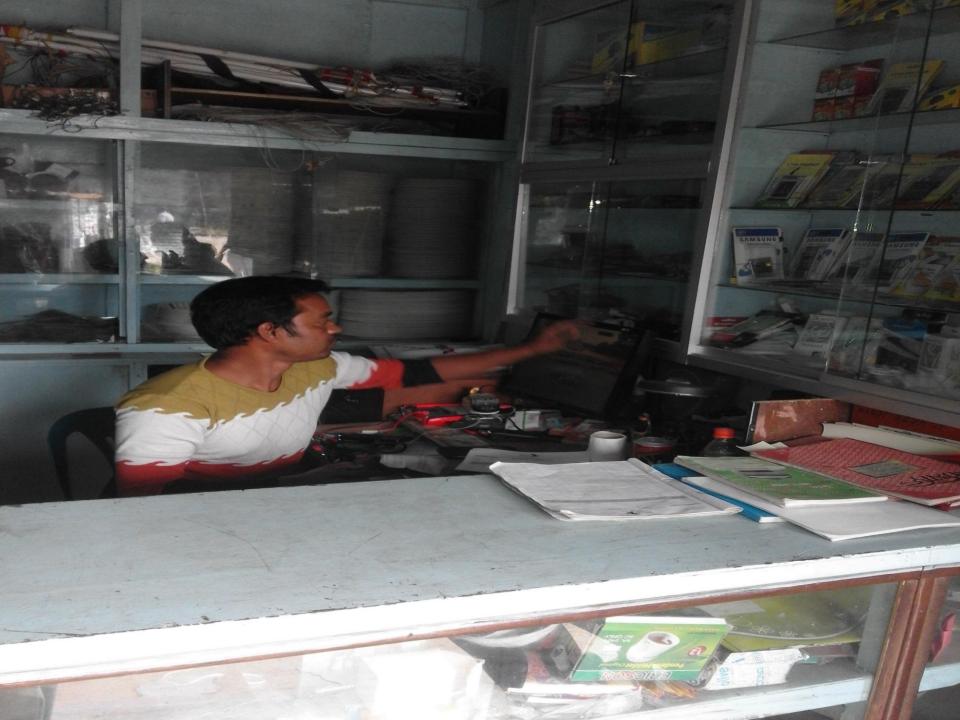

## PROPOSED NOBIN UDYOKTA BUSINESS INFO

| Business Name                                     | : | SHOPNIL TELICOM & SAMIR DECORATOR                                                                |
|---------------------------------------------------|---|--------------------------------------------------------------------------------------------------|
| Address/ Location                                 | : | Intajgonj Bazar, Shibaloy, Manikgonj                                                             |
| Total Investment in BDT                           | : | 6,60,000                                                                                         |
| Financing                                         | : | Self BDT 5,10,000 (from existing business) 77% Required Investment BDT 1,50,000/-(as equity) 23% |
| Present salary/drawings from business (estimates) | : | 7,000                                                                                            |
| Proposed Salary                                   |   | 7,000                                                                                            |
| Proposed Business                                 |   |                                                                                                  |
| (i) % of present gross profit margin              | : | 15%                                                                                              |
| (ii) Estimated % of proposed gross profit margin  |   | 15%                                                                                              |
| (iii) Agreed grace period                         |   | 5 months                                                                                         |