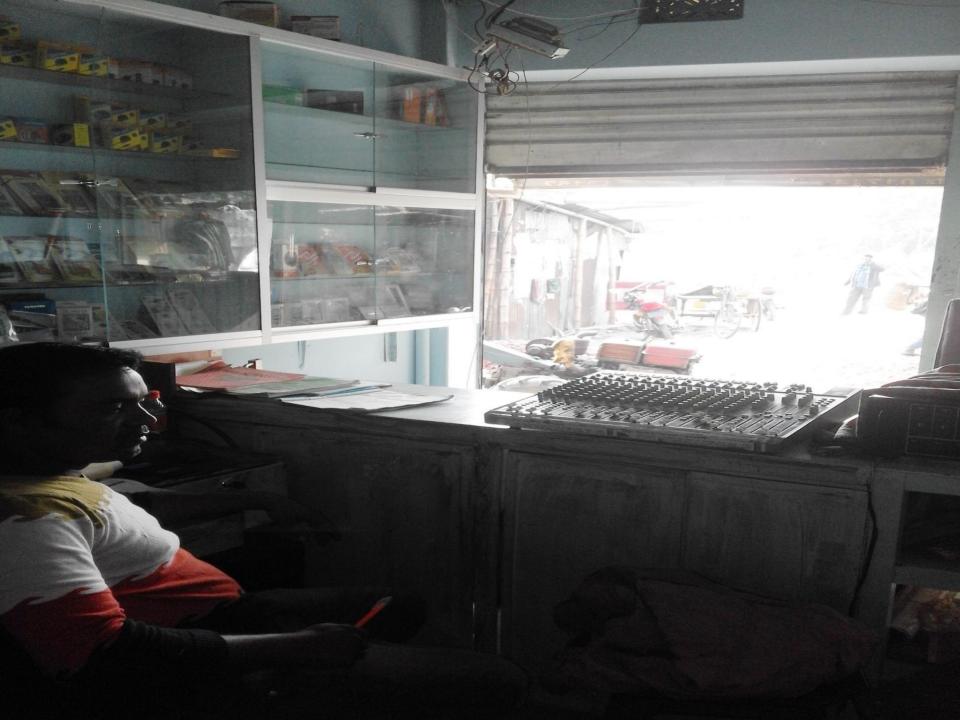

## PROPOSED NOBIN UDYOKTA BUSINESS INFO

| Business Name                                     | : | SHOPNIL TELICOM & SAMIR DECORATOR                                                                |
|---------------------------------------------------|---|--------------------------------------------------------------------------------------------------|
| Address/ Location                                 | : | Intajgonj Bazar, Shibaloy, Manikgonj                                                             |
| Total Investment in BDT                           | : | 6,60,000                                                                                         |
| Financing                                         | : | Self BDT 5,10,000 (from existing business) 77% Required Investment BDT 1,50,000/-(as equity) 23% |
| Present salary/drawings from business (estimates) | : | 7,000                                                                                            |
| Proposed Salary                                   |   | 7,000                                                                                            |
| Proposed Business                                 |   |                                                                                                  |
| (i) % of present gross profit margin              | : | 15%                                                                                              |
| (ii) Estimated % of proposed gross profit margin  |   | 15%                                                                                              |
| (iii) Agreed grace period                         |   | 5 months                                                                                         |

### INFO ON EXISTING BUSINESS OPERATIONS

|                                        | Existing Business (BDT) |          |           |  |  |  |
|----------------------------------------|-------------------------|----------|-----------|--|--|--|
| Particulars                            | Daily                   | Monthly  | Yearly    |  |  |  |
| Sales (A)                              | 4,000                   | 1,20,000 | 14,40,000 |  |  |  |
| Less: Cost of sales (B)                | 3,400                   | 1,02,000 | 12,24,000 |  |  |  |
| Profit 15% (C) [C=(A-B)]               | 600                     | 18000    | 2,16,000  |  |  |  |
| Income From decorator business (D)     | 600                     | 18,000   | 2,16,000  |  |  |  |
| Gross Profit E= (C+D)                  | 1200                    | 36,000   | 4,32,000  |  |  |  |
| Less: Operating Costs                  |                         |          |           |  |  |  |
| Electricity bill                       |                         | 1,000    | 12,000    |  |  |  |
| Dish bill                              |                         | 200      | 2,400     |  |  |  |
| Shop Rent (2000+800)                   |                         | 2,800    | 33,600    |  |  |  |
| Night Guard bill                       |                         | 250      | 3,000     |  |  |  |
| Mobile bill                            |                         | 1000     | 12,000    |  |  |  |
| Present salary/Drawings- self          |                         | 7,000    | 84,000    |  |  |  |
| Present salary/Drawings- staf-2        |                         | 12,000   | 1,44,000  |  |  |  |
| Conveyance or Transport]               |                         | 500      | 6000      |  |  |  |
| Others (fees, Entertainment, TL renew) |                         | 400      | 4800      |  |  |  |
| Non Cash Item:                         |                         |          |           |  |  |  |
| Depreciation Expenses (2,10,000*10%)   |                         | 1750     | 21,000    |  |  |  |
| Total Operating Cost (F)               |                         | 26,900   | 3,22,800  |  |  |  |
| Net Profit (E-F):                      |                         | 91,000   | 1,09,200  |  |  |  |