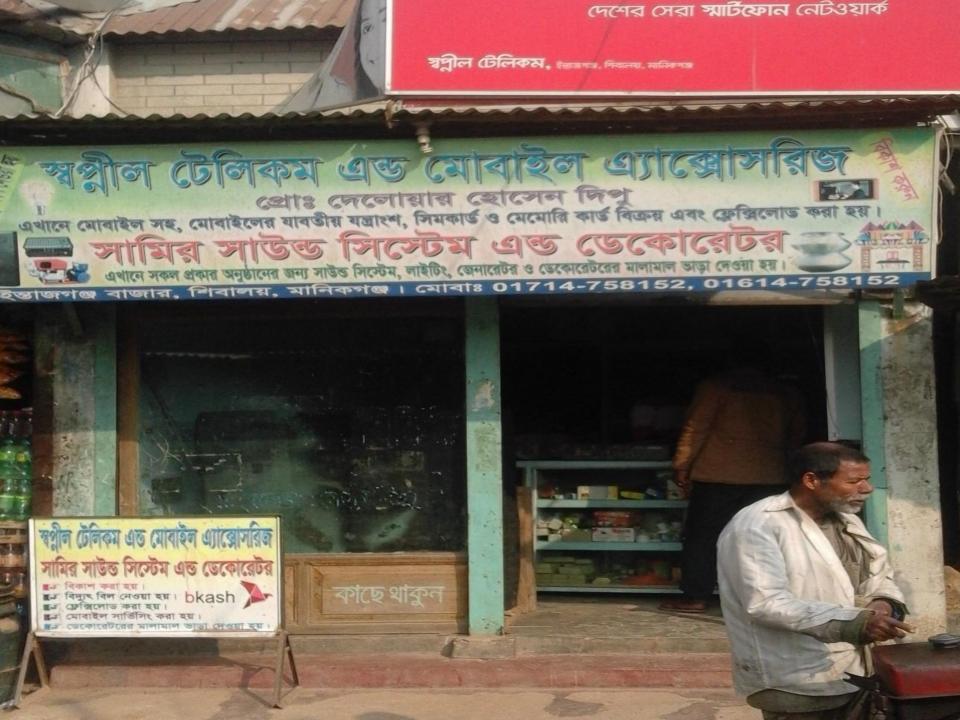

## PROPOSED NOBIN UDYOKTA BUSINESS INFO

| Business Name                                     | : | SHOPNIL TELICOM & SAMIR DECORATOR                                                                |
|---------------------------------------------------|---|--------------------------------------------------------------------------------------------------|
| Address/ Location                                 | : | Intajgonj Bazar, Shibaloy, Manikgonj                                                             |
| Total Investment in BDT                           | : | 6,60,000                                                                                         |
| Financing                                         | : | Self BDT 5,10,000 (from existing business) 77% Required Investment BDT 1,50,000/-(as equity) 23% |
| Present salary/drawings from business (estimates) | : | 7,000                                                                                            |
| Proposed Salary                                   |   | 7,000                                                                                            |
| Proposed Business                                 |   |                                                                                                  |
| (i) % of present gross profit margin              | : | 15%                                                                                              |
| (ii) Estimated % of proposed gross profit margin  |   | 15%                                                                                              |
| (iii) Agreed grace period                         |   | 5 months                                                                                         |

#### দোকান ঘরের পরিচিতি

জেলা-মানিকগঞ্জ থানা-শিবালয় অধীন ইস্তাজগঞ্জ বাজারস্থ চৌচালা টিনের দোকান ঘর। যাহার উত্তরে-মোঃ আওয়াল হোসেন, দক্ষিণে-মোঃ ফরহাদ, পূর্বে-১ম পক্ষের খালি জায়গা, পশ্চিমে-চলাচলের রাস্তা এই চৌহদ্দির মধ্যে অবস্থিত দোকান ঘরটি ভাড়াকৃত।

#### দোকান ঘরের পরিচিতি

জেলা-মানিকগঞ্জ থানা-শিবালয় অধীন ইস্তাজগঞ্জ বাজারস্থ টিনশেড ওয়াল দোকান ঘর। যাহার উত্তরে-মোঃ সহিদ, দক্ষিণে–মোঃ সেলিম, পূর্বে–আহসান হাবীব টিটন, পশ্চিমে-সরকারী রাস্তা এই চৌহদ্দির মধ্যে অবস্থিত দোকান ঘরটি ভাড়াকৃত।