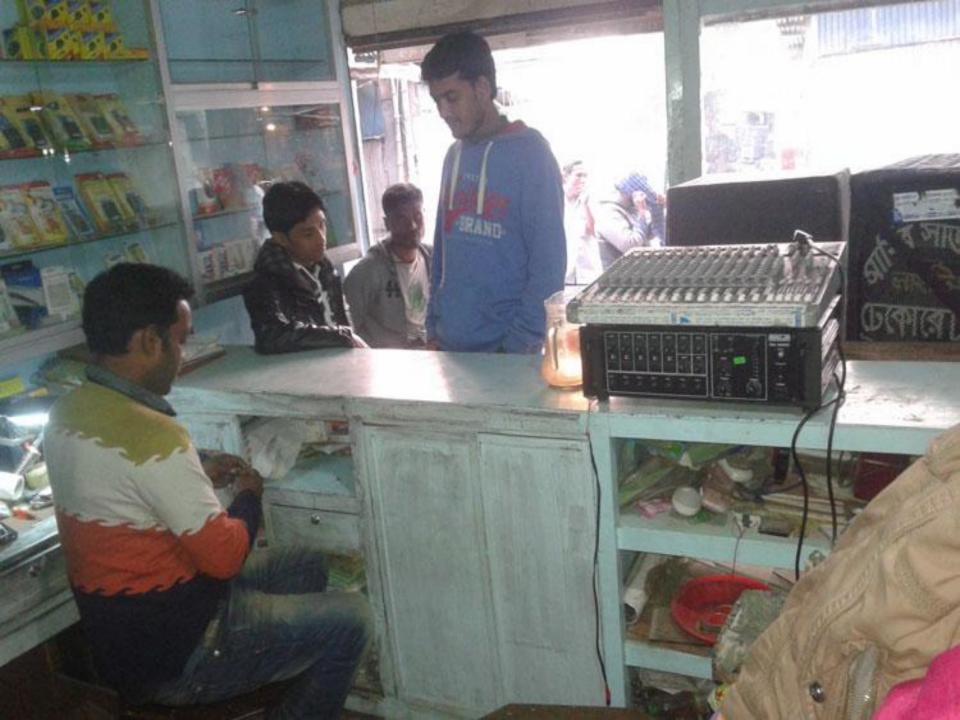

## PROPOSED NOBIN UDYOKTA BUSINESS INFO

| Business Name                                     | : | SHOPNIL TELICOM & SAMIR DECORATOR                                                                |
|---------------------------------------------------|---|--------------------------------------------------------------------------------------------------|
| Address/ Location                                 | : | Intajgonj Bazar, Shibaloy, Manikgonj                                                             |
| Total Investment in BDT                           | : | 6,60,000                                                                                         |
| Financing                                         | : | Self BDT 5,10,000 (from existing business) 77% Required Investment BDT 1,50,000/-(as equity) 23% |
| Present salary/drawings from business (estimates) | : | 7,000                                                                                            |
| Proposed Salary                                   |   | 7,000                                                                                            |
| Proposed Business                                 |   |                                                                                                  |
| (i) % of present gross profit margin              | : | 15%                                                                                              |
| (ii) Estimated % of proposed gross profit margin  |   | 15%                                                                                              |
| (iii) Agreed grace period                         |   | 5 months                                                                                         |