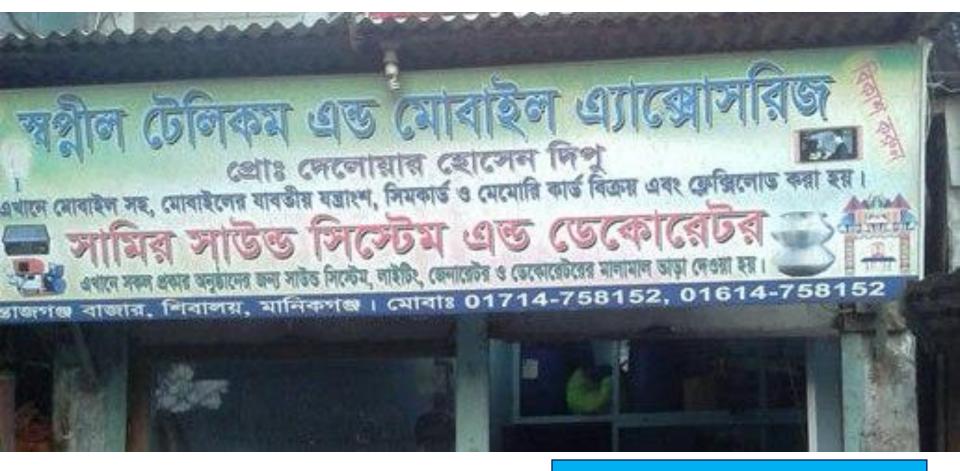

## PROPOSED NOBIN UDYOKTA BUSINESS INFO

| Business Name                                     | : | SHOPNIL TELICOM & SAMIR DECORATOR                                                                |
|---------------------------------------------------|---|--------------------------------------------------------------------------------------------------|
| Address/ Location                                 | : | Intajgonj Bazar, Shibaloy, Manikgonj                                                             |
| Total Investment in BDT                           | : | 6,60,000                                                                                         |
| Financing                                         | : | Self BDT 5,10,000 (from existing business) 77% Required Investment BDT 1,50,000/-(as equity) 23% |
| Present salary/drawings from business (estimates) | : | 7,000                                                                                            |
| Proposed Salary                                   |   | 7,000                                                                                            |
| Proposed Business                                 |   |                                                                                                  |
| (i) % of present gross profit margin              | : | 15%                                                                                              |
| (ii) Estimated % of proposed gross profit margin  |   | 15%                                                                                              |
| (iii) Agreed grace period                         |   | 5 months                                                                                         |