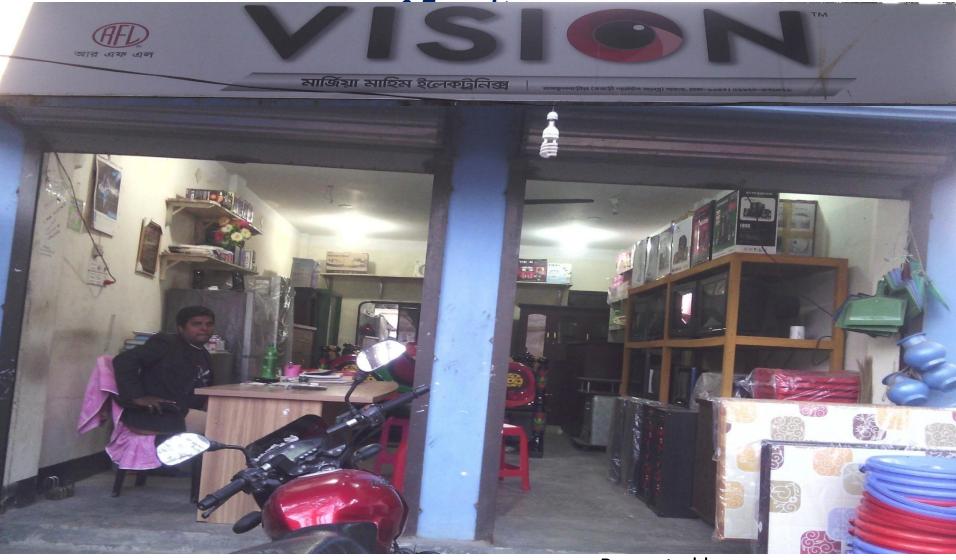

#### Proposed NU Business Name: Margia Mahim Electronics

NU Identified and PP Prepared & Verified by :Farzana Akter & A.S. M. Shahidul Haque

Presented by Md. Masud Rana

**GRAMEEN TRUST** 

#### PROPOSED NOBIN UDYOKTA BUSINESS INFO

| <b>Business Name</b>                                                                                                        | : | Margia Mahim Electronics & Furniture                                                                 |  |  |  |
|-----------------------------------------------------------------------------------------------------------------------------|---|------------------------------------------------------------------------------------------------------|--|--|--|
| Address/ Location                                                                                                           | : | Tetul Jhora, Hemayetpur                                                                              |  |  |  |
| Total Investment in BDT                                                                                                     | : | BDT 7,20,000                                                                                         |  |  |  |
| Financing                                                                                                                   | : | Self BDT : 5,70,000 ( from existing business) 80% Required Investment BDT : 1,50,000 (as equity) 20% |  |  |  |
| Present salary/drawings from business (estimates)                                                                           | : | BDT: 9,000                                                                                           |  |  |  |
| Proposed Salary                                                                                                             |   | BDT: 9,000                                                                                           |  |  |  |
| <ul> <li>i. Proposed Business % of present gross profit margin</li> <li>ii. Estimated % of proposed gross profit</li> </ul> | : | 20%                                                                                                  |  |  |  |
| margin iii. Agreed grace period iv. In future risk mgt. plan (from fire, disaster etc.)                                     | : | 5 months<br>N/A                                                                                      |  |  |  |