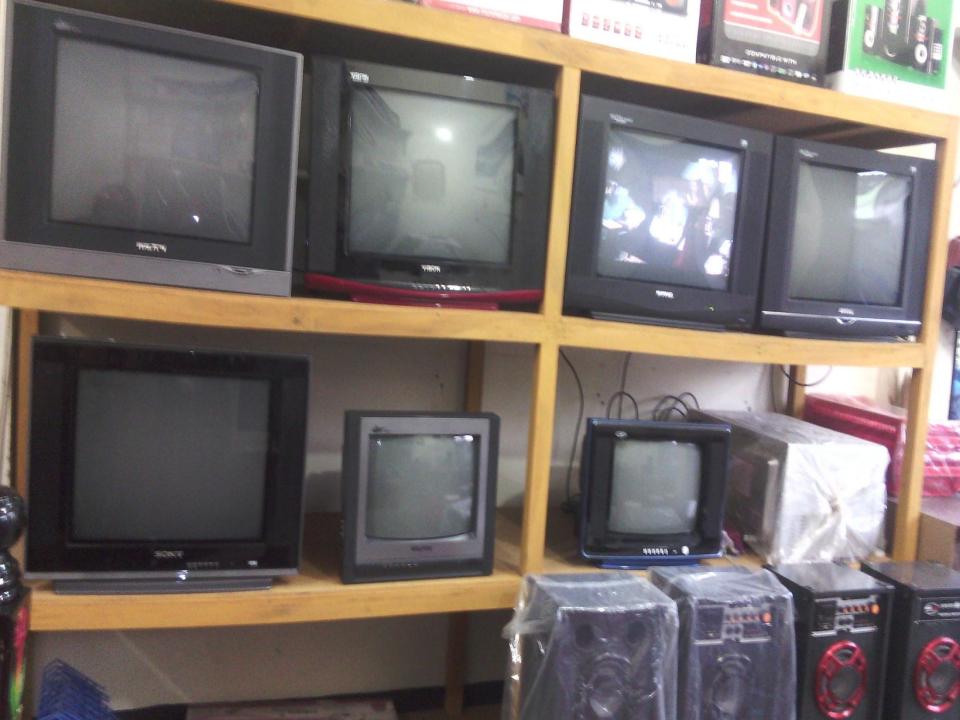

#### Present Item :

| Fridge (15 cft)-(03*29000)    | 87000 |
|-------------------------------|-------|
| Fridge (14 cft)-(02*28000)—   | 56000 |
| Flat TV(21")(05*11000)        | 55000 |
| Flat TV(14") (05*8800)        | 44000 |
| Cot (5*10000)                 | 50000 |
| Self(10*2500)                 | 25000 |
| Sound box(10*2000)            | 20000 |
| Plastic table(10*1500)        | 15000 |
| Chair (50*480)                | 24000 |
| Almirah (5*5000)              | 25000 |
| <b>Dressing table(5*3000)</b> | 15000 |
| Wear drop (3*5000)            | 15000 |

#### Proposed Item :

| • | Various Fa  | 40000            |       |
|---|-------------|------------------|-------|
| • | TV Remort   |                  | 10000 |
| • | Cot -       |                  | 20000 |
| • | TV Trolley  |                  | 10000 |
| • | Almirah     | -(5*5000)        | 25000 |
| • | TV          | (05*2000)        | 10000 |
| • | Electronic  | s Accessories –  | 15000 |
| • | Plastic Acc | cessories (RFL)- | 20000 |