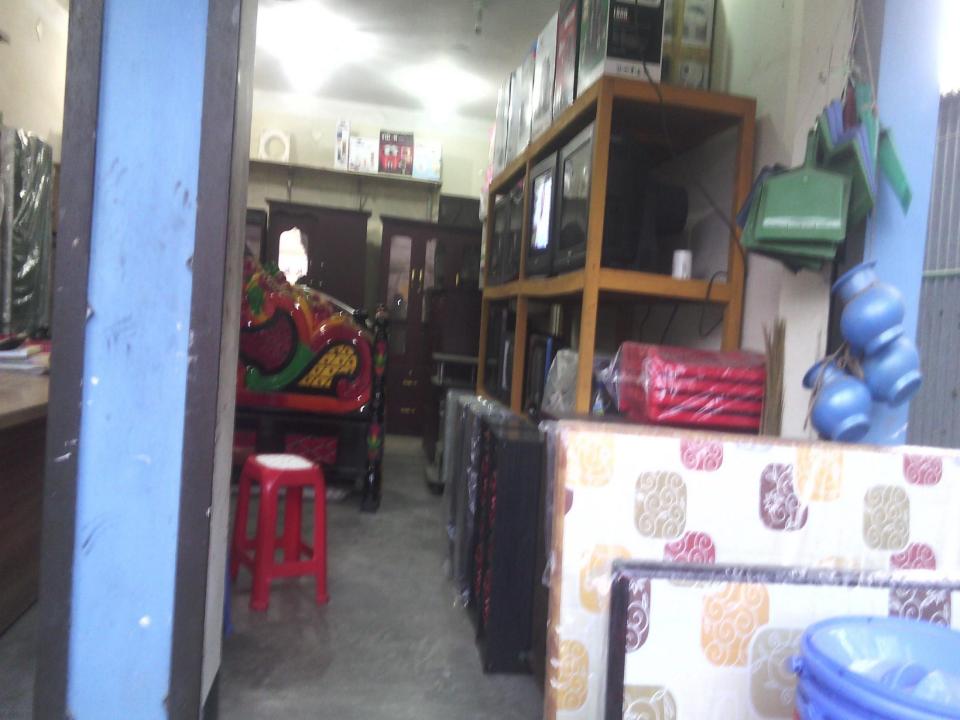

#### Present Item :

| Fridge (15 cft)-(03*29000)    | 87000 |
|-------------------------------|-------|
| Fridge (14 cft)-(02*28000)—   | 56000 |
| Flat TV(21")(05*11000)        | 55000 |
| Flat TV(14") (05*8800)        | 44000 |
| Cot (5*10000)                 | 50000 |
| Self(10*2500)                 | 25000 |
| Sound box(10*2000)            | 20000 |
| Plastic table(10*1500)        | 15000 |
| Chair (50*480)                | 24000 |
| Almirah (5*5000)              | 25000 |
| <b>Dressing table(5*3000)</b> | 15000 |
| Wear drop (3*5000)            | 15000 |

#### Proposed Item :

| • | Various Fa  | 40000            |       |
|---|-------------|------------------|-------|
| • | TV Remort   |                  | 10000 |
| • | Cot -       |                  | 20000 |
| • | TV Trolley  |                  | 10000 |
| • | Almirah     | -(5*5000)        | 25000 |
| • | TV          | (05*2000)        | 10000 |
| • | Electronic  | s Accessories –  | 15000 |
| • | Plastic Acc | cessories (RFL)- | 20000 |