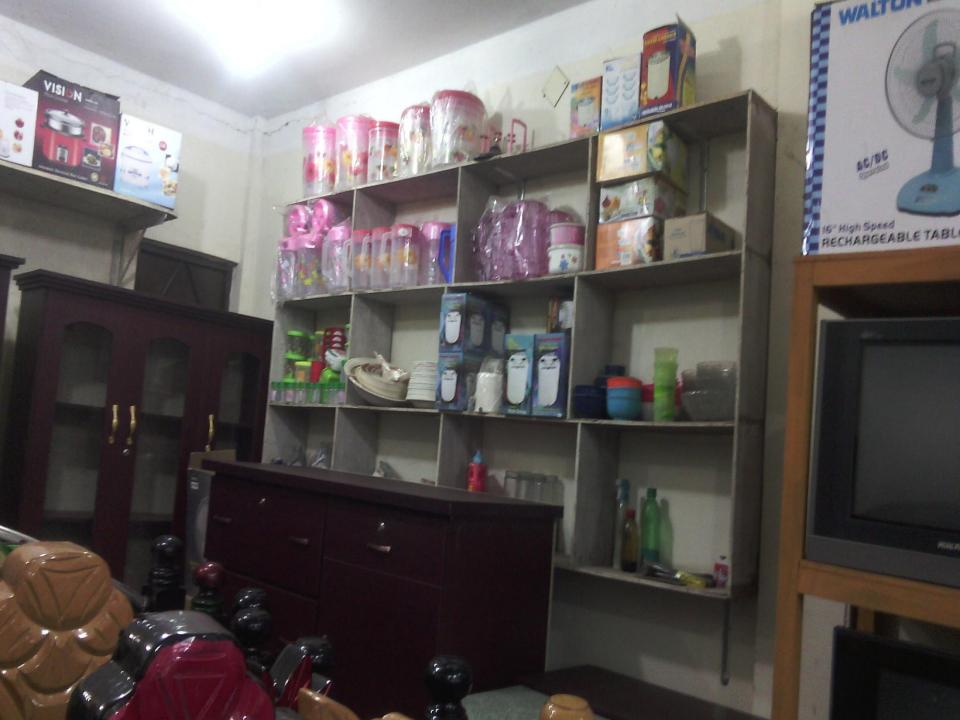

#### Proposed Item :

| • | Various Fa  | 40000            |       |
|---|-------------|------------------|-------|
| • | TV Remort   |                  | 10000 |
| • | Cot -       |                  | 20000 |
| • | TV Trolley  |                  | 10000 |
| • | Almirah     | -(5*5000)        | 25000 |
| • | TV          | (05*2000)        | 10000 |
| • | Electronic  | s Accessories –  | 15000 |
| • | Plastic Acc | cessories (RFL)- | 20000 |