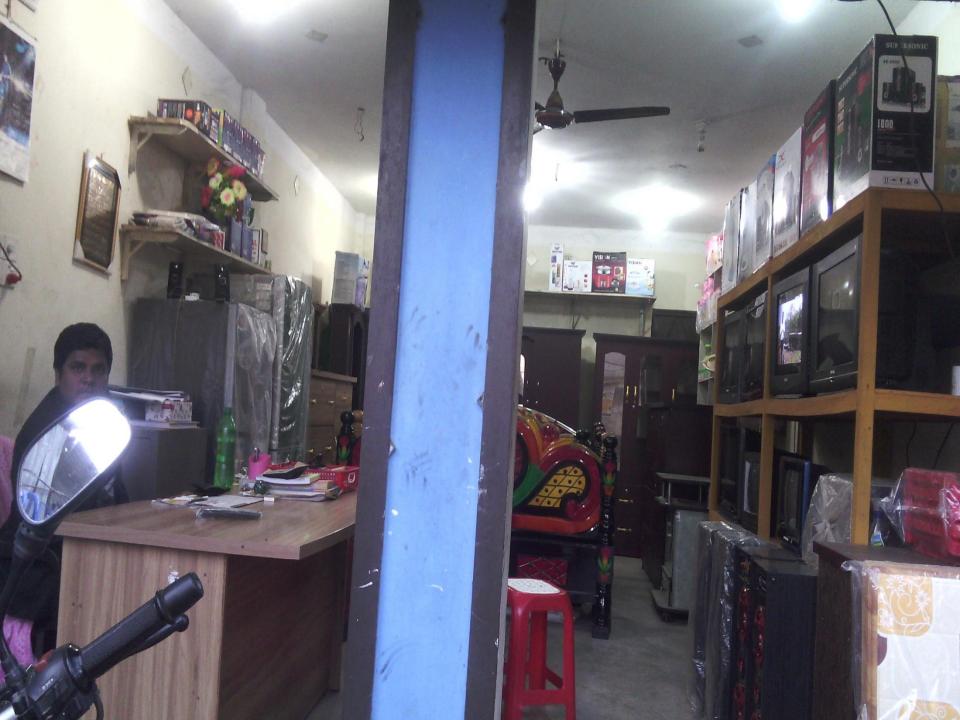

#### PROPOSED NOBIN UDYOKTA BUSINESS INFO

| <b>Business Name</b>                                                                                                        | : | Margia Mahim Electronics & Furniture                                                                 |  |  |  |
|-----------------------------------------------------------------------------------------------------------------------------|---|------------------------------------------------------------------------------------------------------|--|--|--|
| Address/ Location                                                                                                           | : | Tetul Jhora, Hemayetpur                                                                              |  |  |  |
| Total Investment in BDT                                                                                                     | : | BDT 7,20,000                                                                                         |  |  |  |
| Financing                                                                                                                   | : | Self BDT : 5,70,000 ( from existing business) 80% Required Investment BDT : 1,50,000 (as equity) 20% |  |  |  |
| Present salary/drawings from business (estimates)                                                                           | : | BDT: 9,000                                                                                           |  |  |  |
| Proposed Salary                                                                                                             |   | BDT: 9,000                                                                                           |  |  |  |
| <ul> <li>i. Proposed Business % of present gross profit margin</li> <li>ii. Estimated % of proposed gross profit</li> </ul> | : | 20%                                                                                                  |  |  |  |
| margin iii. Agreed grace period iv. In future risk mgt. plan (from fire, disaster etc.)                                     | : | 5 months<br>N/A                                                                                      |  |  |  |

#### Present Item :

| Fridge (15 cft)-(03*29000)    | 87000 |
|-------------------------------|-------|
| Fridge (14 cft)-(02*28000)—   | 56000 |
| Flat TV(21")(05*11000)        | 55000 |
| Flat TV(14") (05*8800)        | 44000 |
| Cot (5*10000)                 | 50000 |
| Self(10*2500)                 | 25000 |
| Sound box(10*2000)            | 20000 |
| Plastic table(10*1500)        | 15000 |
| Chair (50*480)                | 24000 |
| Almirah (5*5000)              | 25000 |
| <b>Dressing table(5*3000)</b> | 15000 |
| Wear drop (3*5000)            | 15000 |