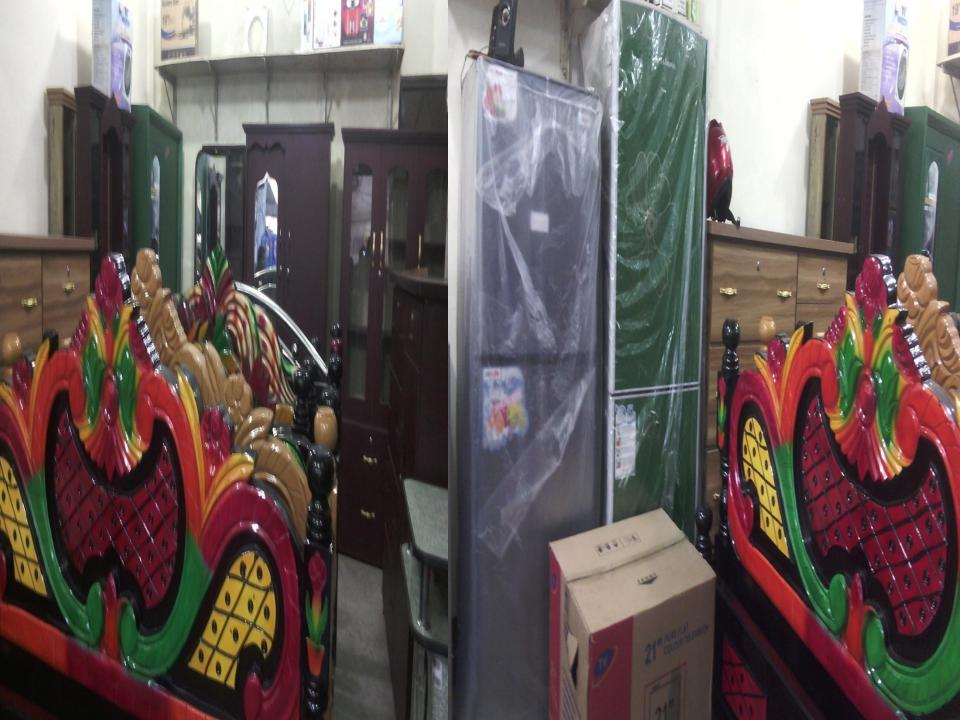

#### Present Item :

| Fridge (15 cft)-(03*29000)    | 87000 |
|-------------------------------|-------|
| Fridge (14 cft)-(02*28000)—   | 56000 |
| Flat TV(21")(05*11000)        | 55000 |
| Flat TV(14") (05*8800)        | 44000 |
| Cot (5*10000)                 | 50000 |
| Self(10*2500)                 | 25000 |
| Sound box(10*2000)            | 20000 |
| Plastic table(10*1500)        | 15000 |
| Chair (50*480)                | 24000 |
| Almirah (5*5000)              | 25000 |
| <b>Dressing table(5*3000)</b> | 15000 |
| Wear drop (3*5000)            | 15000 |

#### Proposed Item :

| • | Various Fa  | 40000            |       |
|---|-------------|------------------|-------|
| • | TV Remort   |                  | 10000 |
| • | Cot -       |                  | 20000 |
| • | TV Trolley  |                  | 10000 |
| • | Almirah     | -(5*5000)        | 25000 |
| • | TV          | (05*2000)        | 10000 |
| • | Electronic  | s Accessories –  | 15000 |
| • | Plastic Acc | cessories (RFL)- | 20000 |