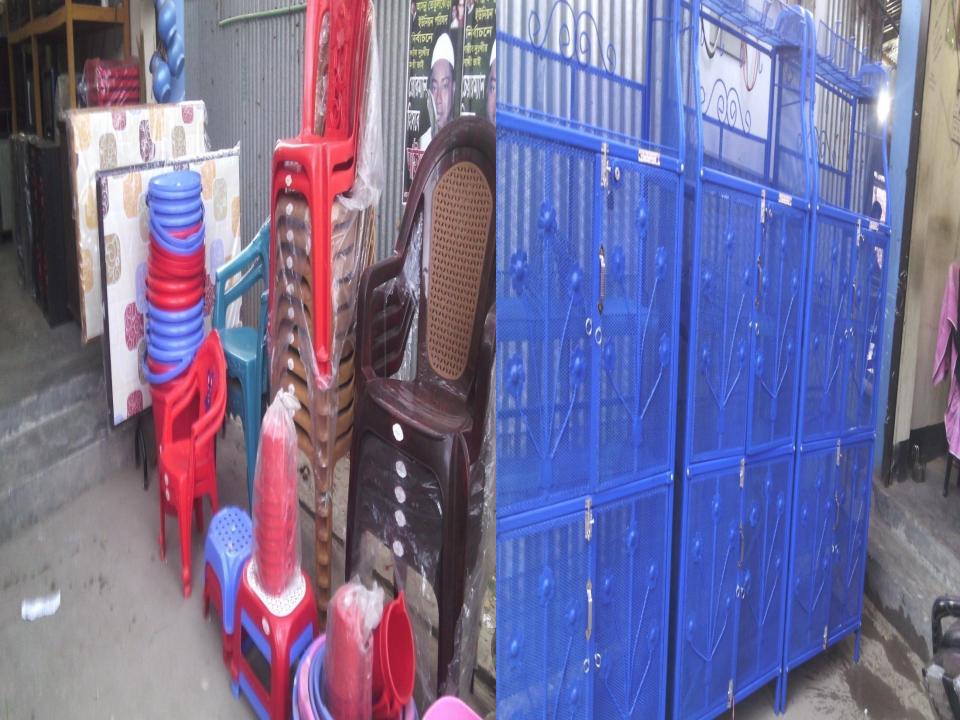

#### Present Item :

| Fridge (15 cft)-(03*29000)    | 87000 |
|-------------------------------|-------|
| Fridge (14 cft)-(02*28000)—   | 56000 |
| Flat TV(21")(05*11000)        | 55000 |
| Flat TV(14") (05*8800)        | 44000 |
| Cot (5*10000)                 | 50000 |
| Self(10*2500)                 | 25000 |
| Sound box(10*2000)            | 20000 |
| Plastic table(10*1500)        | 15000 |
| Chair (50*480)                | 24000 |
| Almirah (5*5000)              | 25000 |
| <b>Dressing table(5*3000)</b> | 15000 |
| Wear drop (3*5000)            | 15000 |

#### Proposed Item :

| • | Various Fa  | 40000            |       |
|---|-------------|------------------|-------|
| • | TV Remort   |                  | 10000 |
| • | Cot -       |                  | 20000 |
| • | TV Trolley  |                  | 10000 |
| • | Almirah     | -(5*5000)        | 25000 |
| • | TV          | (05*2000)        | 10000 |
| • | Electronic  | s Accessories –  | 15000 |
| • | Plastic Acc | cessories (RFL)- | 20000 |