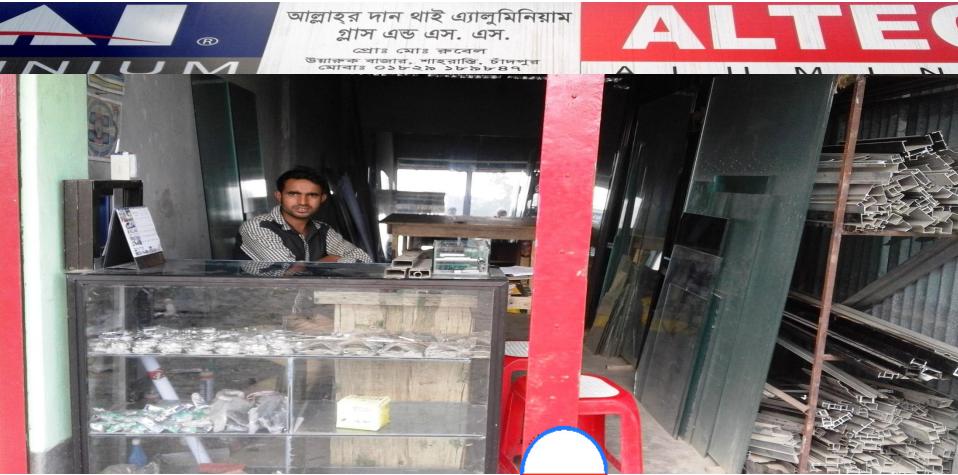

# **Allahar Dan Thai Aluminum and S.S**

NU Identified and PP Prepared by : MD. Mozahidul Islam, Hajigonj Unit. Presented by MD Rubel

**GRAMEEN TRUST** 

## PROPOSED NOBIN UDYOKTA BUSINESS INFO

| Business Name                                               | : | Allahar Dan Thai Aluminium and S.S                                                                   |
|-------------------------------------------------------------|---|------------------------------------------------------------------------------------------------------|
| Address/ Location                                           | : | Worouk Bazar Sharasty, Chandpur.                                                                     |
| Total Investment in BDT                                     | : | 754,190                                                                                              |
| Financing                                                   | : | Self BDT : 554,190 (from existing business) - 73%<br>Required Investment BDT 200,000 (as equity) 27% |
| Present salary/drawings<br>from business (estimates)        | : | 8000                                                                                                 |
| Proposed Salary                                             |   | 8000                                                                                                 |
| i. Proposed Business %<br>of present gross profit<br>margin | : | 20%                                                                                                  |
| ii. Estimated % of<br>proposed gross profit<br>margin       | : | 20%<br>02 months                                                                                     |
| iii. Agreed grace period                                    |   |                                                                                                      |
| iv. In future risk mgt. plan<br>(from fire, disaster etc.)  |   |                                                                                                      |

### BRIEF BIO OF THE PROPOSED NOBIN UDYOKTA (CONT...)

| Present Occupation                         | : | Workshop Business.          |
|--------------------------------------------|---|-----------------------------|
| Trade License No:                          |   | 172/ 15-16                  |
| Business Experiences                       | : | 10 years                    |
| NU Contact No                              |   | 01829189847                 |
| Other Own/Family Sources of Income         | : | Two Brothers are doing job. |
| Other Own/Family Sources of<br>Liabilities | : | N/A                         |
| NU Project Source/Reference                | : | GT Hajigonj Unit            |