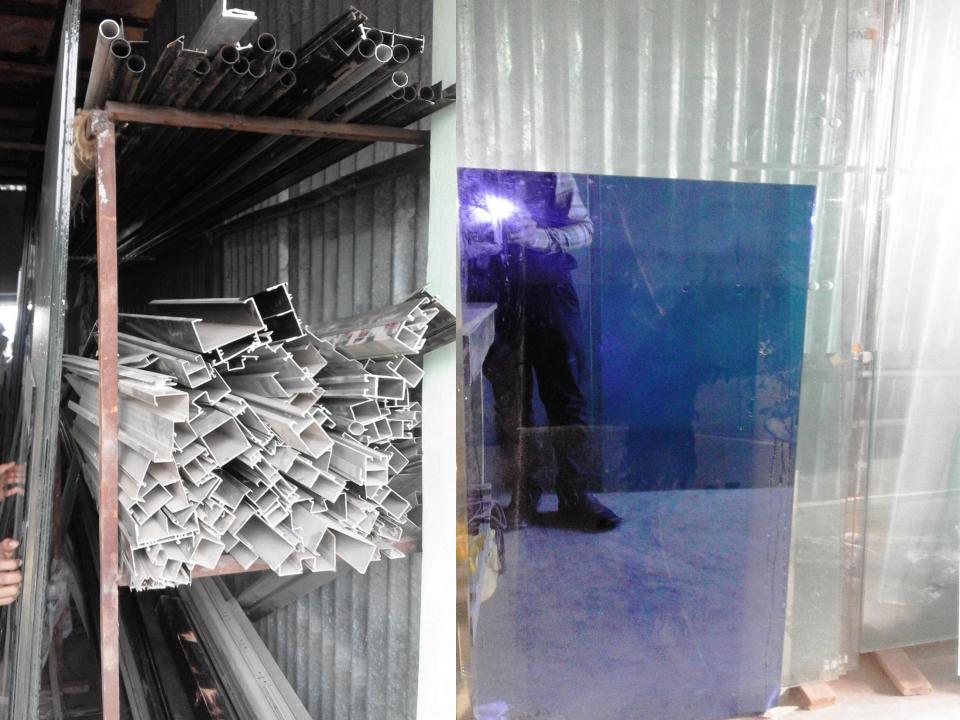

#### **Present and Proposed Items**

| Present Stock items        |         |  |  |  |
|----------------------------|---------|--|--|--|
| Product name with quantity | Amount  |  |  |  |
| Thai Aluminum              | 175,000 |  |  |  |
| S S Steel                  | 20,000  |  |  |  |
| Glass                      | 129,190 |  |  |  |
| Hardware                   | 70,000  |  |  |  |
| S S Lock                   | 15,000  |  |  |  |
| Others                     | 10,000  |  |  |  |
| Total Present Stock        | 419,190 |  |  |  |

| Proposed Stock Item        |         |  |  |  |
|----------------------------|---------|--|--|--|
| Product name with quantity | Amount  |  |  |  |
| Thai Aluminum              | 70,000  |  |  |  |
| S S Steel                  | 50,000  |  |  |  |
| Hardware                   | 20,000  |  |  |  |
| Glass                      | 30,000  |  |  |  |
| S S Lock                   | 30,000  |  |  |  |
| Total Proposed Item        | 200,000 |  |  |  |