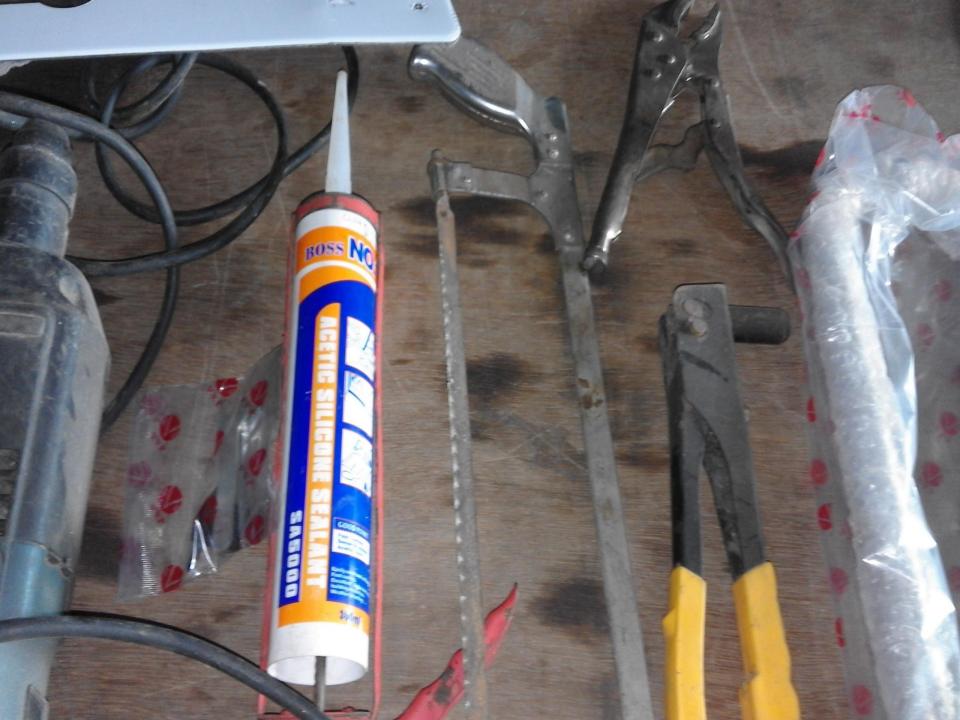

#### **Present and Proposed Items**

| Present Stock items        |         |  |  |  |
|----------------------------|---------|--|--|--|
| Product name with quantity | Amount  |  |  |  |
| Thai Aluminum              | 175,000 |  |  |  |
| S S Steel                  | 20,000  |  |  |  |
| Glass                      | 129,190 |  |  |  |
| Hardware                   | 70,000  |  |  |  |
| S S Lock                   | 15,000  |  |  |  |
| Others                     | 10,000  |  |  |  |
| Total Present Stock        | 419,190 |  |  |  |

| Proposed Stock Item        |         |  |  |  |
|----------------------------|---------|--|--|--|
| Product name with quantity | Amount  |  |  |  |
| Thai Aluminum              | 70,000  |  |  |  |
| S S Steel                  | 50,000  |  |  |  |
| Hardware                   | 20,000  |  |  |  |
| Glass                      | 30,000  |  |  |  |
| S S Lock                   | 30,000  |  |  |  |
| Total Proposed Item        | 200,000 |  |  |  |