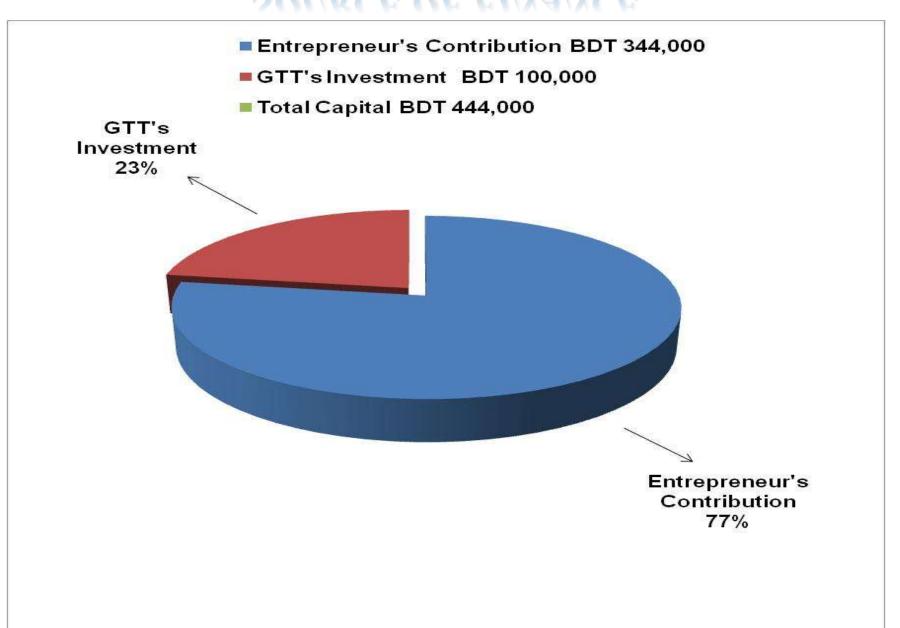

### PRESENT & PROPOSED INVESTMENT BREAKDOWN

| Particulars                                                                                                             |                                                                   |         | Proposed<br>(BDT) | Total<br>(BDT) |  |
|-------------------------------------------------------------------------------------------------------------------------|-------------------------------------------------------------------|---------|-------------------|----------------|--|
| Existing                                                                                                                | Proposed                                                          | (BDT)   |                   | ,              |  |
| Investment in products (tube well, ring, piston, linar, tube, bearing, pipe, pipe fittings and related accessories etc) | Investment in products ( different types of machineries item etc) | 260,100 | 100,000           | 360,100        |  |
| Investment in Equipments (bulb, fan and calculator etc.)                                                                |                                                                   |         |                   | 1,600          |  |
| Cash in hand                                                                                                            |                                                                   |         |                   | 7,100          |  |
| Debtors (Since December, 2015 to at present)                                                                            |                                                                   | 18,000  |                   | 18,000         |  |
| Creditors (Since November, 2015 to at present)                                                                          |                                                                   |         |                   | (10,000)       |  |
| Decoration (fixture and fittings)                                                                                       |                                                                   |         |                   | 7,200          |  |
| Advance for shop                                                                                                        |                                                                   | 60,000  |                   | 60,000         |  |
| Total Capital                                                                                                           |                                                                   |         | 100,000           | 444,000        |  |

### SOURCE OF FINANCE