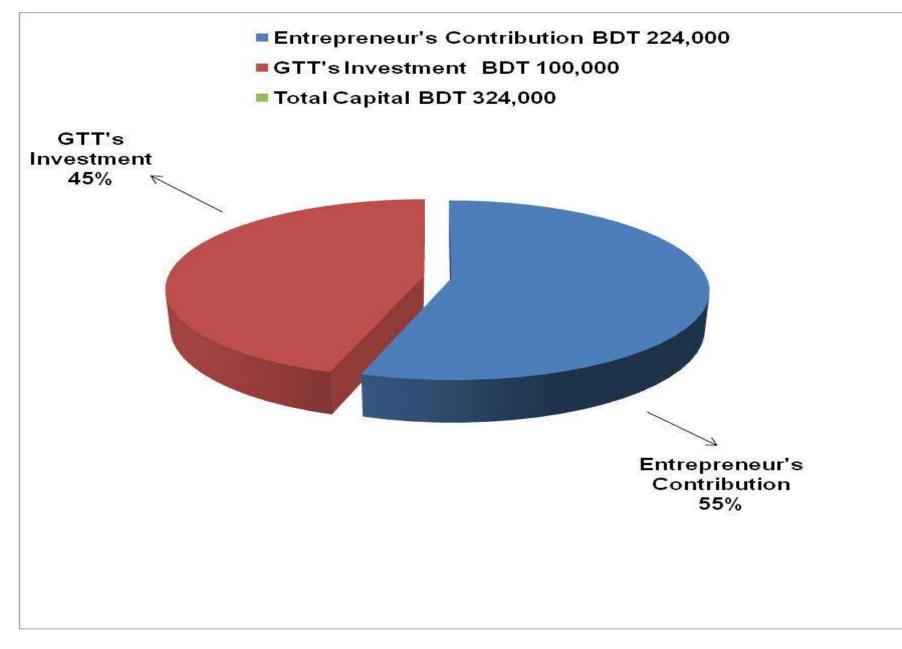

| Particul                                                                                                                                     | ars                                                              | Existing<br>Business | Proposed<br>(BDT) | Total<br>(BDT) |
|----------------------------------------------------------------------------------------------------------------------------------------------|------------------------------------------------------------------|----------------------|-------------------|----------------|
| Existing                                                                                                                                     | Proposed                                                         | (BDT)                | (100)             | (601)          |
| Investment in products (rice, oil,<br>sugar, flour, coal, pulses, soap, tea<br>leaf, salt, soap, candle, toothpaste and<br>poultry feed etc) | Investment in products ( grocery item, poultry feed and oil etc) | 149,635              | 150,000           | 299,635        |
| Investment in Equipments (bulb, fan, to                                                                                                      | elevision and calculator etc.)                                   | 13,850               |                   | 13,850         |
| Cash in hand                                                                                                                                 |                                                                  | 4,939                |                   | 4,939          |
| Debtors (Since December, 2015 to at p                                                                                                        | present)                                                         | 16,326               |                   | 16,326         |
| Creditors (Since November, 2015 to at                                                                                                        | present)                                                         | (10,000)             |                   | (10,000)       |
| Decoration (fixture and fittings)                                                                                                            |                                                                  | 9,250                |                   | 9,250          |
| Total Ca                                                                                                                                     | pital                                                            | 184,000              | 150,000           | 334,000        |