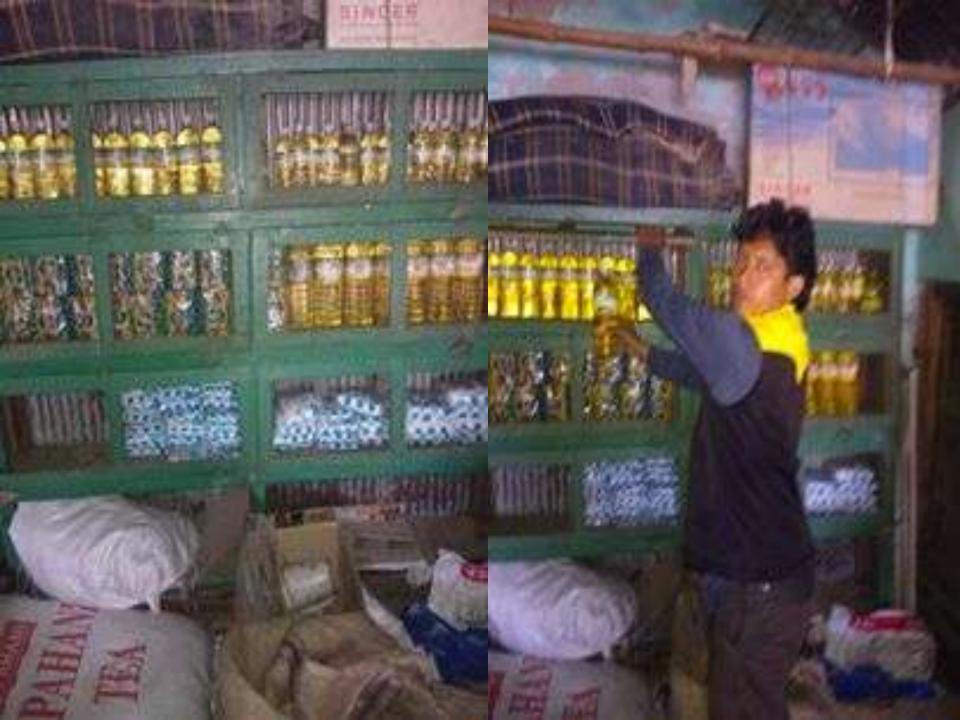

# **PROPOSED NOBIN UDYOKTA BUSINESS INFO**

| Business Name                                                | : | Provat Traders                                                                           |  |
|--------------------------------------------------------------|---|------------------------------------------------------------------------------------------|--|
| Address/ Location                                            | : | Bonarpara road, Nakai hat, Gobindaganj, Gaibandha.                                       |  |
| Total Investment in BDT                                      | : | Tk. 334,000                                                                              |  |
| Financing                                                    | : | Self Tk. 184,000 (from existing business)<br>Required Investment Tk. 150,000 (as equity) |  |
| Present salary/drawings from business                        | : | BDT 10,000 (Ten Thousand)                                                                |  |
| Proposed Salary                                              | : | BDT 11,000 (Eleven Thousand)                                                             |  |
| Proposed Business<br>Implementation Plan                     |   |                                                                                          |  |
| <ul><li>(i) % of present gross profit<br/>margin</li></ul>   | : | On products 15%                                                                          |  |
| (ii) Estimated % of proposed gross profit margin             | : | On products 15%                                                                          |  |
| (iii) In future risk mgt. plan<br>(from fire, disaster etc.) | : |                                                                                          |  |

| Particul                                                                                                                                     | ars                                                              | Existing<br>Business | Proposed<br>(BDT) | Total<br>(BDT) |
|----------------------------------------------------------------------------------------------------------------------------------------------|------------------------------------------------------------------|----------------------|-------------------|----------------|
| Existing                                                                                                                                     | Proposed                                                         | (BDT)                | (100)             | (601)          |
| Investment in products (rice, oil,<br>sugar, flour, coal, pulses, soap, tea<br>leaf, salt, soap, candle, toothpaste and<br>poultry feed etc) | Investment in products ( grocery item, poultry feed and oil etc) | 149,635              | 150,000           | 299,635        |
| Investment in Equipments (bulb, fan, to                                                                                                      | elevision and calculator etc.)                                   | 13,850               |                   | 13,850         |
| Cash in hand                                                                                                                                 |                                                                  | 4,939                |                   | 4,939          |
| Debtors (Since December, 2015 to at p                                                                                                        | present)                                                         | 16,326               |                   | 16,326         |
| Creditors (Since November, 2015 to at                                                                                                        | present)                                                         | (10,000)             |                   | (10,000)       |
| Decoration (fixture and fittings)                                                                                                            |                                                                  | 9,250                |                   | 9,250          |
| Total Ca                                                                                                                                     | pital                                                            | 184,000              | 150,000           | 334,000        |