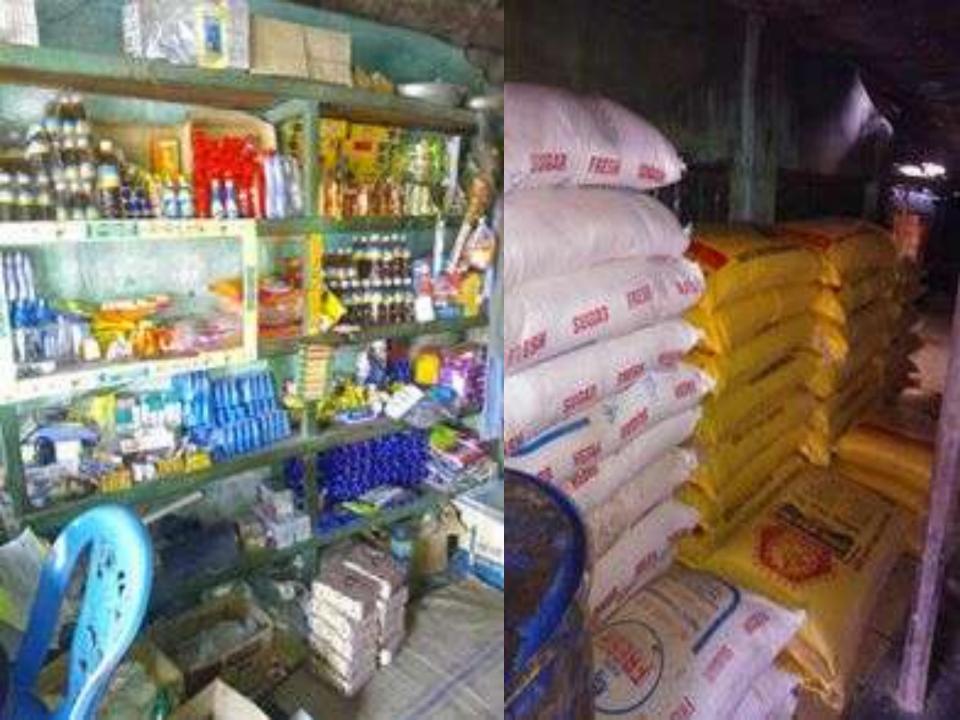

| Particul                                                                                                                                     | ars                                                              | Existing<br>Business | Proposed<br>(BDT) | Total<br>(BDT) |
|----------------------------------------------------------------------------------------------------------------------------------------------|------------------------------------------------------------------|----------------------|-------------------|----------------|
| Existing                                                                                                                                     | Proposed                                                         | (BDT)                | (100)             | (601)          |
| Investment in products (rice, oil,<br>sugar, flour, coal, pulses, soap, tea<br>leaf, salt, soap, candle, toothpaste and<br>poultry feed etc) | Investment in products ( grocery item, poultry feed and oil etc) | 149,635              | 150,000           | 299,635        |
| Investment in Equipments (bulb, fan, to                                                                                                      | elevision and calculator etc.)                                   | 13,850               |                   | 13,850         |
| Cash in hand                                                                                                                                 |                                                                  | 4,939                |                   | 4,939          |
| Debtors (Since December, 2015 to at p                                                                                                        | present)                                                         | 16,326               |                   | 16,326         |
| Creditors (Since November, 2015 to at                                                                                                        | present)                                                         | (10,000)             |                   | (10,000)       |
| Decoration (fixture and fittings)                                                                                                            |                                                                  | 9,250                |                   | 9,250          |
| Total Ca                                                                                                                                     | pital                                                            | 184,000              | 150,000           | 334,000        |