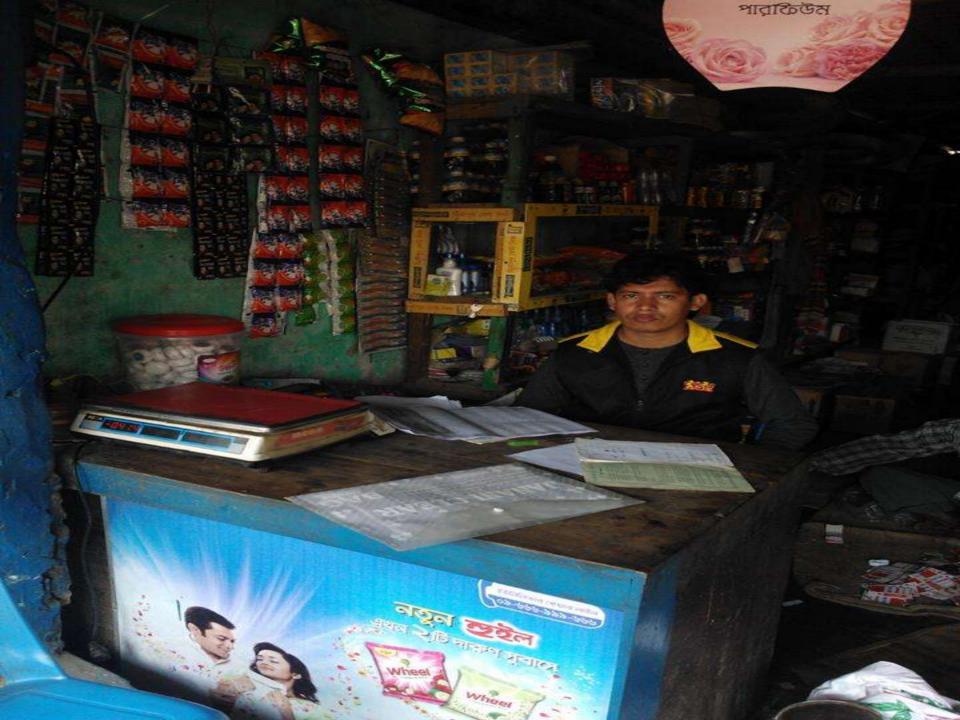

# **PROPOSED NOBIN UDYOKTA BUSINESS INFO**

| Business Name                                                | : | Provat Traders                                                                           |  |
|--------------------------------------------------------------|---|------------------------------------------------------------------------------------------|--|
| Address/ Location                                            | : | Bonarpara road, Nakai hat, Gobindaganj, Gaibandha.                                       |  |
| Total Investment in BDT                                      | : | Tk. 334,000                                                                              |  |
| Financing                                                    | : | Self Tk. 184,000 (from existing business)<br>Required Investment Tk. 150,000 (as equity) |  |
| Present salary/drawings from business                        | : | BDT 10,000 (Ten Thousand)                                                                |  |
| Proposed Salary                                              | : | BDT 11,000 (Eleven Thousand)                                                             |  |
| Proposed Business<br>Implementation Plan                     |   |                                                                                          |  |
| <ul><li>(i) % of present gross profit<br/>margin</li></ul>   | : | On products 15%                                                                          |  |
| (ii) Estimated % of proposed gross profit margin             | : | On products 15%                                                                          |  |
| (iii) In future risk mgt. plan<br>(from fire, disaster etc.) | : |                                                                                          |  |

| <ul> <li>STRENGTH</li> <li>Present employment:<br/>Self: 01 Family: 0<br/>Others (beyond family): 01<br/>Future employment:0</li> <li>Ownership of business in his own name;</li> <li>Trade License in his own name;</li> <li>Maintain books of record;</li> <li>He has on hand training;</li> <li>Skilled and working experiences (10 years);</li> </ul> | WEAKNESS<br>Can not supply goods as per demand. |
|-----------------------------------------------------------------------------------------------------------------------------------------------------------------------------------------------------------------------------------------------------------------------------------------------------------------------------------------------------------|-------------------------------------------------|
| OPPORTUNITIES  Location of Shop; Have some fixed customers; Increasing demand; The Capital of the entrepreneur will be BDT 395,529 after 3 years excluding payback of investor's money.                                                                                                                                                                   | THREATS                                         |