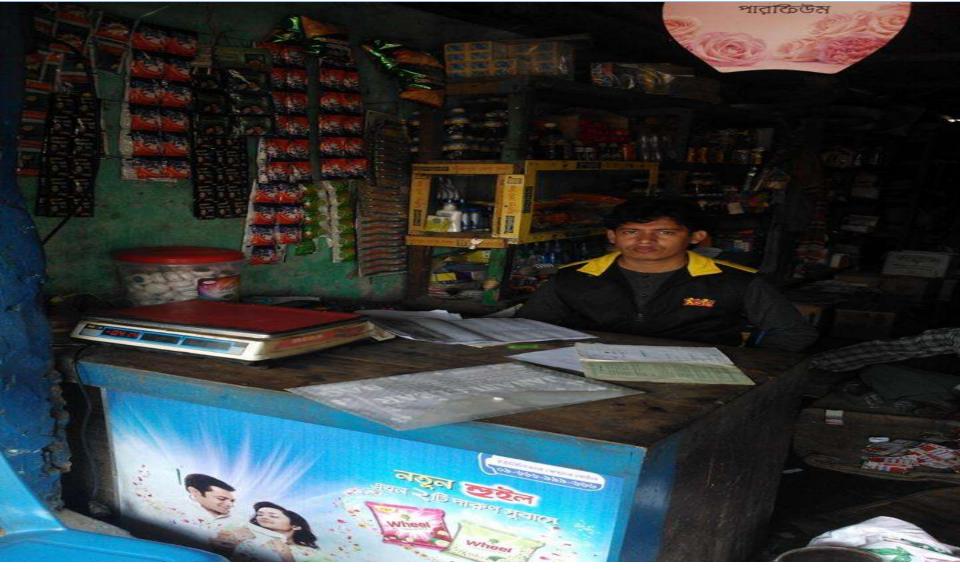

# **PROPOSED NOBIN UDYOKTA BUSINESS INFO**

| Business Name                                                | : | Provat Traders                                                                           |  |
|--------------------------------------------------------------|---|------------------------------------------------------------------------------------------|--|
| Address/ Location                                            | : | Bonarpara road, Nakai hat, Gobindaganj, Gaibandha.                                       |  |
| Total Investment in BDT                                      | : | Tk. 334,000                                                                              |  |
| Financing                                                    | : | Self Tk. 184,000 (from existing business)<br>Required Investment Tk. 150,000 (as equity) |  |
| Present salary/drawings from business                        | : | BDT 10,000 (Ten Thousand)                                                                |  |
| Proposed Salary                                              | : | BDT 11,000 (Eleven Thousand)                                                             |  |
| Proposed Business<br>Implementation Plan                     |   |                                                                                          |  |
| <ul><li>(i) % of present gross profit<br/>margin</li></ul>   | : | On products 15%                                                                          |  |
| (ii) Estimated % of proposed gross profit margin             | : | On products 15%                                                                          |  |
| (iii) In future risk mgt. plan<br>(from fire, disaster etc.) | : |                                                                                          |  |

| <ul> <li>STRENGTH</li> <li>Present employment:<br/>Self: 01 Family: 0<br/>Others (beyond family): 01<br/>Future employment:0</li> <li>Ownership of business in his own name;</li> <li>Trade License in his own name;</li> <li>Maintain books of record;</li> <li>He has on hand training;</li> <li>Skilled and working experiences (10 years);</li> </ul> | WEAKNESS<br>Can not supply goods as per demand. |
|-----------------------------------------------------------------------------------------------------------------------------------------------------------------------------------------------------------------------------------------------------------------------------------------------------------------------------------------------------------|-------------------------------------------------|
| OPPORTUNITIES  Location of Shop; Have some fixed customers; Increasing demand; The Capital of the entrepreneur will be BDT 395,529 after 3 years excluding payback of investor's money.                                                                                                                                                                   | THREATS                                         |