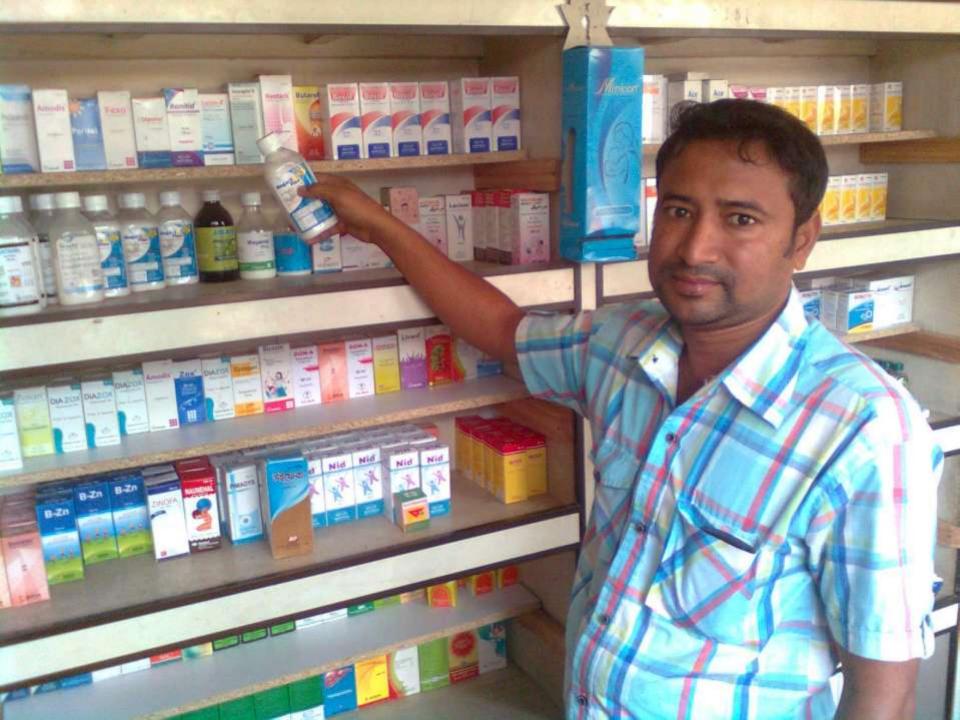

### PROPOSED NOBIN UDYOKTA BUSINESS INFO

| Business Name                                                | : | Sarker & Sons Medical Store                                                           |
|--------------------------------------------------------------|---|---------------------------------------------------------------------------------------|
| Address/ Location                                            | : | Bagda bazar, Katabari, Gobindaganj, Gaibandha.                                        |
| Total Investment in BDT                                      | : | Tk. 374,000                                                                           |
| Financing                                                    | : | Self Tk. 224,000 (from existing business) Required Investment Tk. 150,000 (as equity) |
| Present salary/drawings from business                        | : | BDT 3,000 (Three Thousand)                                                            |
| Proposed Salary                                              | : | BDT 3,500 (Three Thousand five hundred)                                               |
| Proposed Business Implementation Plan                        |   |                                                                                       |
| (i) % of present gross profit margin                         | : | On products 15%                                                                       |
| (ii) Estimated % of proposed gross profit margin             | : | On products 15%                                                                       |
| (iii) In future risk mgt. plan<br>(from fire, disaster etc.) | : |                                                                                       |