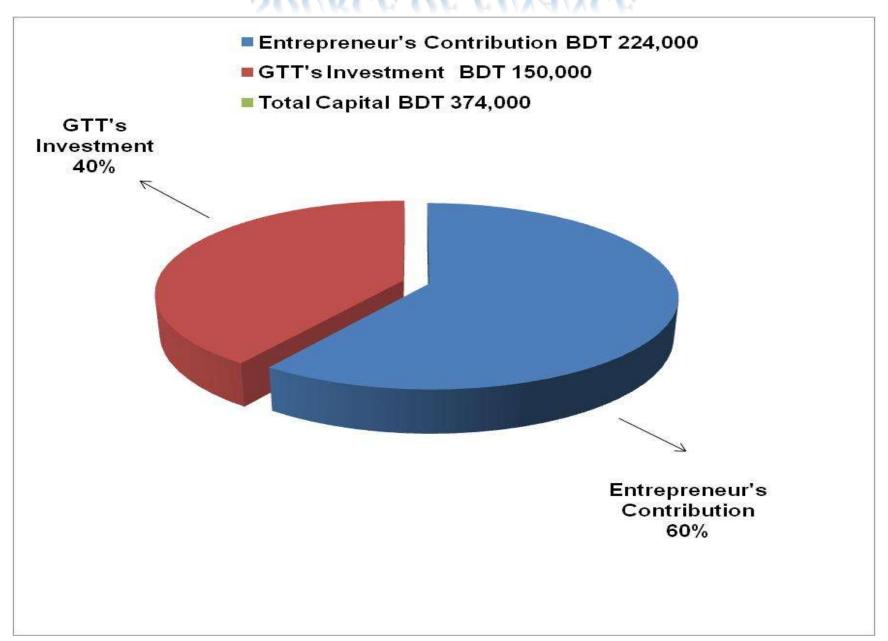

### PRESENT & PROPOSED INVESTMENT BREAKDOWN

| Particu                                                                                | lars                                                                                   | Existing<br>Business<br>(BDT) | Proposed<br>(BDT) | Total<br>(BDT) |  |  |
|----------------------------------------------------------------------------------------|----------------------------------------------------------------------------------------|-------------------------------|-------------------|----------------|--|--|
| Existing                                                                               | Proposed                                                                               |                               |                   |                |  |  |
| Investment in products (different types of medicine - tablet, syrup and injection etc) | Investment in products (different types of medicine – tablet, syrup and injection etc) | 168,020                       | 150,000           | 318,020        |  |  |
| Investment in Equipments (bulb, fan, television and calculator etc.)                   |                                                                                        |                               |                   | 15,400         |  |  |
| Cash in hand                                                                           |                                                                                        | 2,828                         |                   | 2,828          |  |  |
| Debtors (Since December, 2015 to at present)                                           |                                                                                        | 8,152                         |                   | 8,152          |  |  |
| Creditors (Since November, 2015 to at present)                                         |                                                                                        | (18,000)                      |                   | (18,000)       |  |  |
| Decoration (fixture and fittings)                                                      |                                                                                        | 27,600                        |                   | 27,600         |  |  |
| Advance for shop                                                                       |                                                                                        | 20,000                        |                   | 20,000         |  |  |
| Total Capital                                                                          |                                                                                        |                               | 150,000           | 374,000        |  |  |