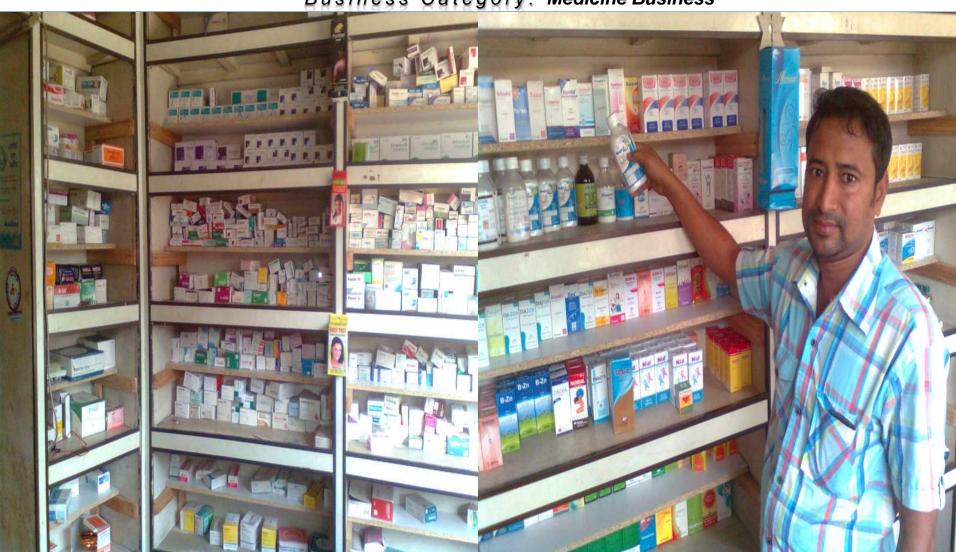

### PROPOSED NOBIN UDYOKTA BUSINESS INFO

| Business Name                                                | : | Sarker & Sons Medical Store                                                           |
|--------------------------------------------------------------|---|---------------------------------------------------------------------------------------|
| Address/ Location                                            | : | Bagda bazar, Katabari, Gobindaganj, Gaibandha.                                        |
| Total Investment in BDT                                      | : | Tk. 374,000                                                                           |
| Financing                                                    | : | Self Tk. 224,000 (from existing business) Required Investment Tk. 150,000 (as equity) |
| Present salary/drawings from business                        | : | BDT 3,000 (Three Thousand)                                                            |
| Proposed Salary                                              | : | BDT 3,500 (Three Thousand five hundred)                                               |
| Proposed Business Implementation Plan                        |   |                                                                                       |
| (i) % of present gross profit margin                         | : | On products 15%                                                                       |
| (ii) Estimated % of proposed gross profit margin             | : | On products 15%                                                                       |
| (iii) In future risk mgt. plan<br>(from fire, disaster etc.) | : |                                                                                       |

### PRESENT & PROPOSED INVESTMENT BREAKDOWN

| Particu                                                                                | lars                                                                                   | Existing<br>Business<br>(BDT) | Proposed<br>(BDT) | Total<br>(BDT) |  |  |
|----------------------------------------------------------------------------------------|----------------------------------------------------------------------------------------|-------------------------------|-------------------|----------------|--|--|
| Existing                                                                               | Proposed                                                                               |                               |                   |                |  |  |
| Investment in products (different types of medicine - tablet, syrup and injection etc) | Investment in products (different types of medicine – tablet, syrup and injection etc) | 168,020                       | 150,000           | 318,020        |  |  |
| Investment in Equipments (bulb, fan, television and calculator etc.)                   |                                                                                        |                               |                   | 15,400         |  |  |
| Cash in hand                                                                           |                                                                                        | 2,828                         |                   | 2,828          |  |  |
| Debtors (Since December, 2015 to at present)                                           |                                                                                        | 8,152                         |                   | 8,152          |  |  |
| Creditors (Since November, 2015 to at present)                                         |                                                                                        | (18,000)                      |                   | (18,000)       |  |  |
| Decoration (fixture and fittings)                                                      |                                                                                        | 27,600                        |                   | 27,600         |  |  |
| Advance for shop                                                                       |                                                                                        | 20,000                        |                   | 20,000         |  |  |
| Total Capital                                                                          |                                                                                        |                               | 150,000           | 374,000        |  |  |