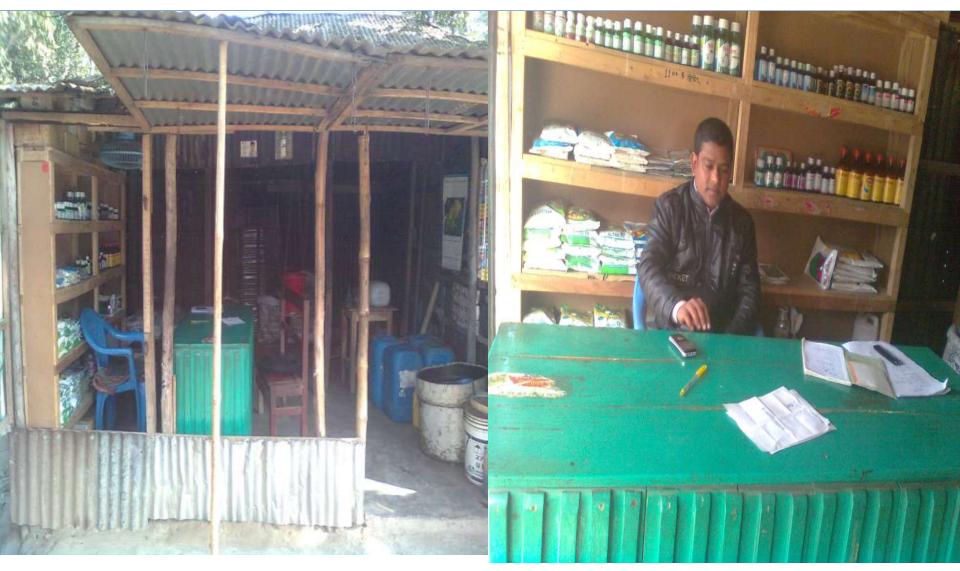

### **PROPOSED NOBIN UDYOKTA BUSINESS INFO**

| Business Name                                                | : | M/S Shamim Traders                                                                       |
|--------------------------------------------------------------|---|------------------------------------------------------------------------------------------|
| Address/ Location                                            | : | Kalitola, Gobindaganj, Gaibandha.                                                        |
| Total Investment in BDT                                      | : | Tk. 241,000                                                                              |
| Financing                                                    | : | Self Tk. 141,000 (from existing business)<br>Required Investment Tk. 100,000 (as equity) |
| Present salary/drawings from business                        | : | BDT 4,000 (Four Thousand)                                                                |
| Proposed Salary                                              | : | BDT 4,000 (Four Thousand)                                                                |
| Proposed Business<br>Implementation Plan                     |   |                                                                                          |
| (i) % of present gross profit margin                         | : | On products 15%                                                                          |
| (ii) Estimated % of proposed gross profit margin             | : | On products 15%                                                                          |
| (iii) In future risk mgt. plan<br>(from fire, disaster etc.) | : |                                                                                          |

## PRESENT & PROPOSED INVESTMENT BREAKDOWN

| Particulars                                                  |                                                          |        | Proposed<br>(BDT) | Total<br>(BDT) |  |
|--------------------------------------------------------------|----------------------------------------------------------|--------|-------------------|----------------|--|
| Existing                                                     | Proposed                                                 | (BDT)  | · · ·             |                |  |
| Investment in products (fertilizer and insecticides etc)     | Investment in products (fertilizer and insecticides etc) | 82,490 | 100,000           | 182,490        |  |
| Investment in Equipments (bulb, fan and weight balance etc.) |                                                          |        |                   | 2,800          |  |
| Cash in hand                                                 |                                                          |        |                   | 5,305          |  |
| Debtors (Since December, 2015 to at present)                 |                                                          | 10,055 |                   | 10,055         |  |
| Decoration (fixture and fittings)                            |                                                          |        |                   | 10,350         |  |
| Advance for shop                                             |                                                          |        |                   | 30,000         |  |
| Total Capital                                                |                                                          |        | 100,000           | 241,000        |  |