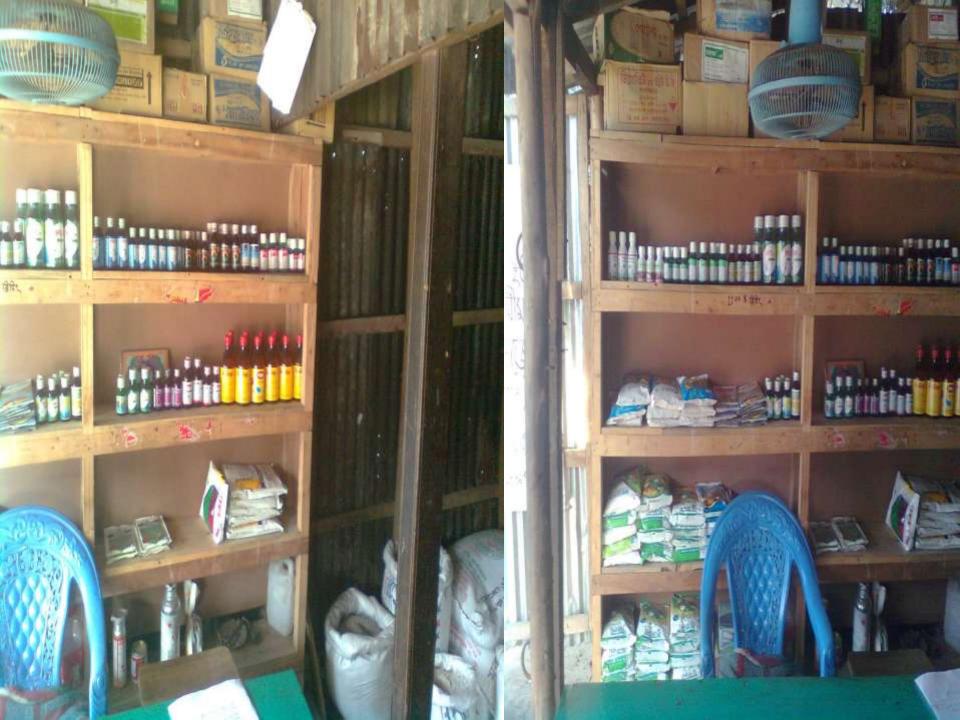

## PRESENT & PROPOSED INVESTMENT BREAKDOWN

| Particulars                                                  |                                                          |        | Proposed<br>(BDT) | Total<br>(BDT) |  |
|--------------------------------------------------------------|----------------------------------------------------------|--------|-------------------|----------------|--|
| Existing                                                     | Proposed                                                 | (BDT)  | · · ·             |                |  |
| Investment in products (fertilizer and insecticides etc)     | Investment in products (fertilizer and insecticides etc) | 82,490 | 100,000           | 182,490        |  |
| Investment in Equipments (bulb, fan and weight balance etc.) |                                                          |        |                   | 2,800          |  |
| Cash in hand                                                 |                                                          |        |                   | 5,305          |  |
| Debtors (Since December, 2015 to at present)                 |                                                          | 10,055 |                   | 10,055         |  |
| Decoration (fixture and fittings)                            |                                                          |        |                   | 10,350         |  |
| Advance for shop                                             |                                                          |        |                   | 30,000         |  |
| Total Capital                                                |                                                          |        | 100,000           | 241,000        |  |