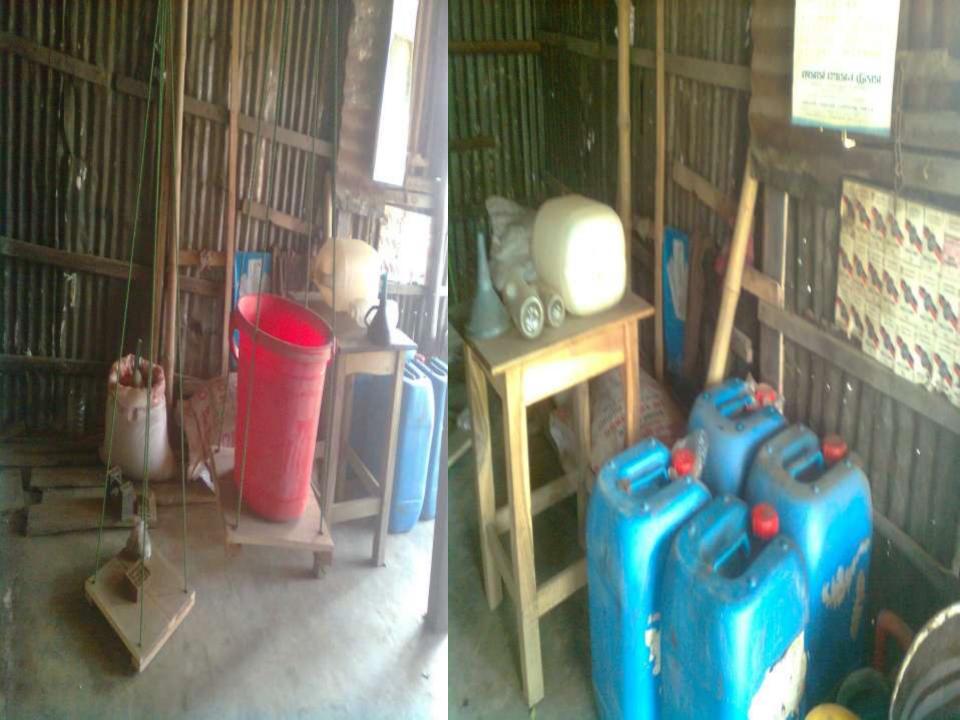

## PRESENT & PROPOSED INVESTMENT BREAKDOWN

| Particulars                                                  |                                                          |        | Proposed<br>(BDT) | Total<br>(BDT) |  |
|--------------------------------------------------------------|----------------------------------------------------------|--------|-------------------|----------------|--|
| Existing                                                     | Proposed                                                 | (BDT)  | · · ·             |                |  |
| Investment in products (fertilizer and insecticides etc)     | Investment in products (fertilizer and insecticides etc) | 82,490 | 100,000           | 182,490        |  |
| Investment in Equipments (bulb, fan and weight balance etc.) |                                                          |        |                   | 2,800          |  |
| Cash in hand                                                 |                                                          |        |                   | 5,305          |  |
| Debtors (Since December, 2015 to at present)                 |                                                          | 10,055 |                   | 10,055         |  |
| Decoration (fixture and fittings)                            |                                                          |        |                   | 10,350         |  |
| Advance for shop                                             |                                                          |        |                   | 30,000         |  |
| Total Capital                                                |                                                          |        | 100,000           | 241,000        |  |