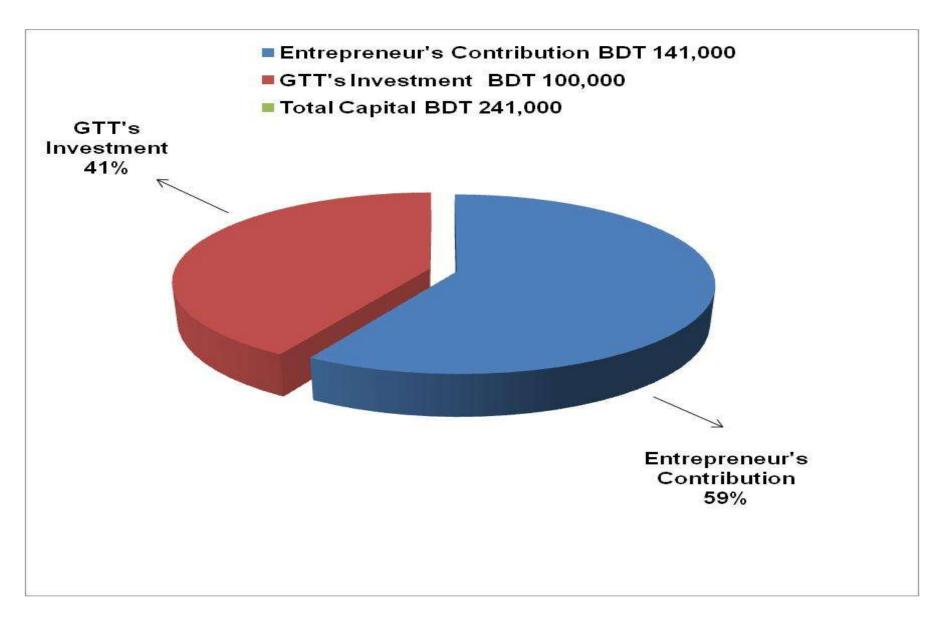

## PRESENT & PROPOSED INVESTMENT BREAKDOWN

| Particulars                                                  |                                                          |        | Proposed<br>(BDT) | Total<br>(BDT) |  |
|--------------------------------------------------------------|----------------------------------------------------------|--------|-------------------|----------------|--|
| Existing                                                     | Proposed                                                 | (BDT)  | · · ·             |                |  |
| Investment in products (fertilizer and insecticides etc)     | Investment in products (fertilizer and insecticides etc) | 82,490 | 100,000           | 182,490        |  |
| Investment in Equipments (bulb, fan and weight balance etc.) |                                                          |        |                   | 2,800          |  |
| Cash in hand                                                 |                                                          |        |                   | 5,305          |  |
| Debtors (Since December, 2015 to at present)                 |                                                          | 10,055 |                   | 10,055         |  |
| Decoration (fixture and fittings)                            |                                                          |        |                   | 10,350         |  |
| Advance for shop                                             |                                                          |        |                   | 30,000         |  |
| Total Capital                                                |                                                          |        | 100,000           | 241,000        |  |