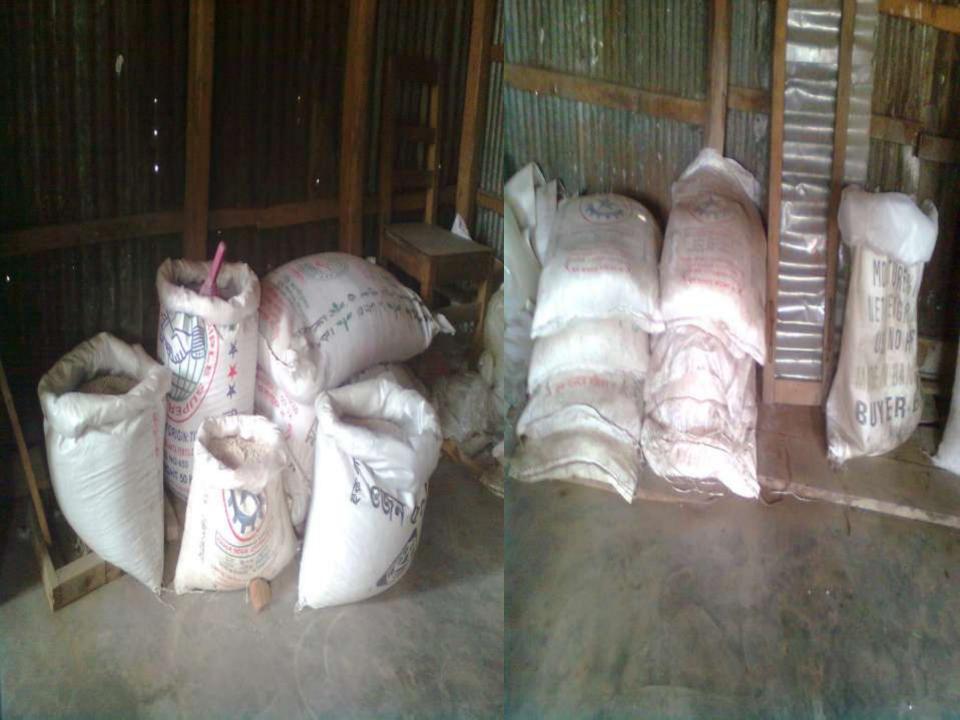

## PRESENT & PROPOSED INVESTMENT BREAKDOWN

| Particulars                                                  |                                                          |        | Proposed<br>(BDT) | Total<br>(BDT) |  |
|--------------------------------------------------------------|----------------------------------------------------------|--------|-------------------|----------------|--|
| Existing                                                     | Proposed                                                 | (BDT)  | · · ·             |                |  |
| Investment in products (fertilizer and insecticides etc)     | Investment in products (fertilizer and insecticides etc) | 82,490 | 100,000           | 182,490        |  |
| Investment in Equipments (bulb, fan and weight balance etc.) |                                                          |        |                   | 2,800          |  |
| Cash in hand                                                 |                                                          |        |                   | 5,305          |  |
| Debtors (Since December, 2015 to at present)                 |                                                          | 10,055 |                   | 10,055         |  |
| Decoration (fixture and fittings)                            |                                                          |        |                   | 10,350         |  |
| Advance for shop                                             |                                                          |        |                   | 30,000         |  |
| Total Capital                                                |                                                          |        | 100,000           | 241,000        |  |