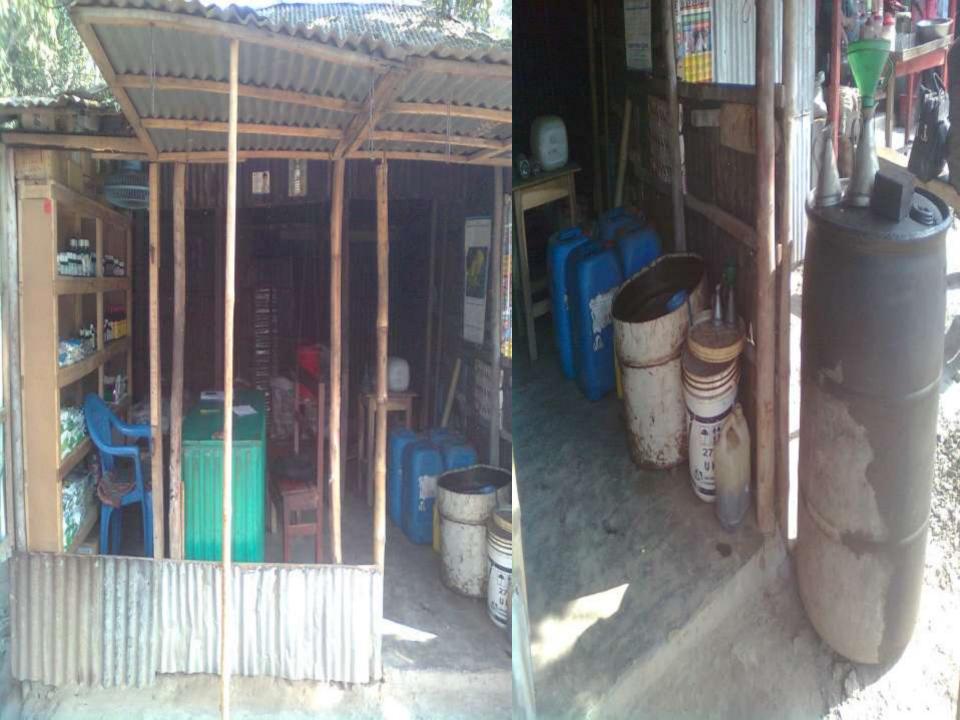

### **PROPOSED NOBIN UDYOKTA BUSINESS INFO**

| Business Name                                                | : | M/S Shamim Traders                                                                       |
|--------------------------------------------------------------|---|------------------------------------------------------------------------------------------|
| Address/ Location                                            | : | Kalitola, Gobindaganj, Gaibandha.                                                        |
| Total Investment in BDT                                      | : | Tk. 241,000                                                                              |
| Financing                                                    | : | Self Tk. 141,000 (from existing business)<br>Required Investment Tk. 100,000 (as equity) |
| Present salary/drawings from business                        | : | BDT 4,000 (Four Thousand)                                                                |
| Proposed Salary                                              | : | BDT 4,000 (Four Thousand)                                                                |
| Proposed Business<br>Implementation Plan                     |   |                                                                                          |
| (i) % of present gross profit margin                         | : | On products 15%                                                                          |
| (ii) Estimated % of proposed gross profit margin             | : | On products 15%                                                                          |
| (iii) In future risk mgt. plan<br>(from fire, disaster etc.) | : |                                                                                          |

## PRESENT & PROPOSED INVESTMENT BREAKDOWN

| Particulars                                                  |                                                          |        | Proposed<br>(BDT) | Total<br>(BDT) |  |
|--------------------------------------------------------------|----------------------------------------------------------|--------|-------------------|----------------|--|
| Existing                                                     | Proposed                                                 | (BDT)  | · · ·             |                |  |
| Investment in products (fertilizer and insecticides etc)     | Investment in products (fertilizer and insecticides etc) | 82,490 | 100,000           | 182,490        |  |
| Investment in Equipments (bulb, fan and weight balance etc.) |                                                          |        |                   | 2,800          |  |
| Cash in hand                                                 |                                                          |        |                   | 5,305          |  |
| Debtors (Since December, 2015 to at present)                 |                                                          | 10,055 |                   | 10,055         |  |
| Decoration (fixture and fittings)                            |                                                          |        |                   | 10,350         |  |
| Advance for shop                                             |                                                          |        |                   | 30,000         |  |
| Total Capital                                                |                                                          |        | 100,000           | 241,000        |  |