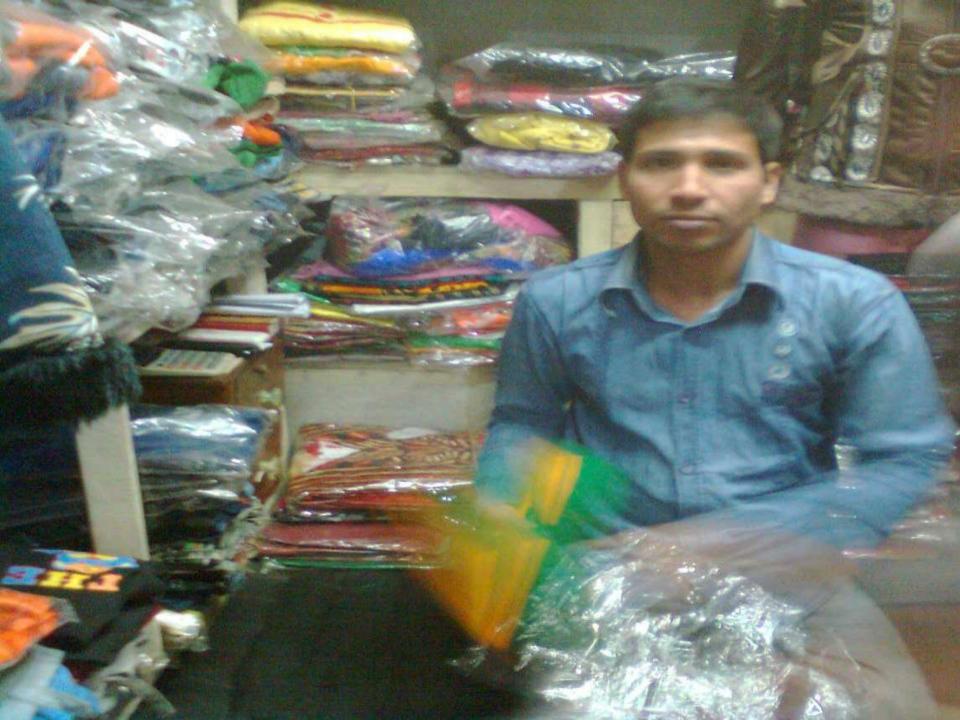

## **PROPOSED NOBIN UDYOKTA BUSINESS INFO**

| Business Name                                                | : | Shuva Garments                                                                           |
|--------------------------------------------------------------|---|------------------------------------------------------------------------------------------|
| Address/ Location                                            | : | Gopalbag bazar, Gaibandha.                                                               |
| Total Investment in BDT                                      | : | Tk. 324,000                                                                              |
| Financing                                                    | : | Self Tk. 224,000 (from existing business)<br>Required Investment Tk. 100,000 (as equity) |
| Present salary/drawings from business                        | : | BDT 7,000 (Seven Thousand)                                                               |
| Proposed Salary                                              | : | BDT 8,000 (Eight Thousand)                                                               |
| Proposed Business<br>Implementation Plan                     |   |                                                                                          |
| (i) % of present gross profit margin                         | : | On products 20%                                                                          |
| (ii) Estimated % of proposed gross profit margin             | : | On products 20%                                                                          |
| (iii) In future risk mgt. plan<br>(from fire, disaster etc.) | : |                                                                                          |