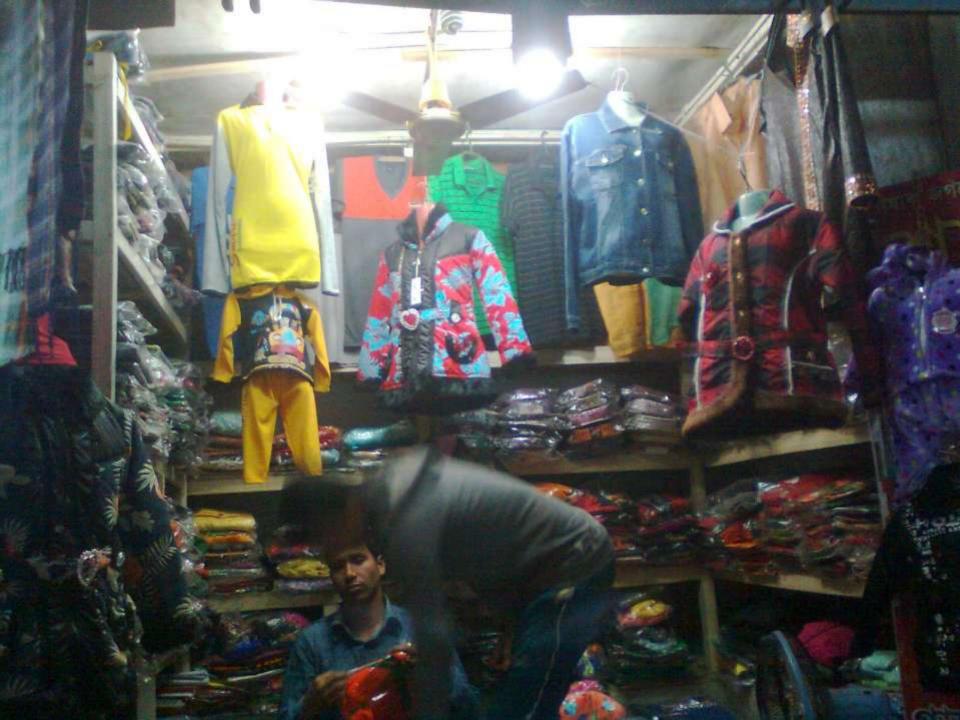

## **PROPOSED NOBIN UDYOKTA BUSINESS INFO**

| Business Name                                                | : | Shuva Garments                                                                           |
|--------------------------------------------------------------|---|------------------------------------------------------------------------------------------|
| Address/ Location                                            | : | Gopalbag bazar, Gaibandha.                                                               |
| Total Investment in BDT                                      | : | Tk. 324,000                                                                              |
| Financing                                                    | : | Self Tk. 224,000 (from existing business)<br>Required Investment Tk. 100,000 (as equity) |
| Present salary/drawings from business                        | : | BDT 7,000 (Seven Thousand)                                                               |
| Proposed Salary                                              | : | BDT 8,000 (Eight Thousand)                                                               |
| Proposed Business<br>Implementation Plan                     |   |                                                                                          |
| (i) % of present gross profit margin                         | : | On products 20%                                                                          |
| (ii) Estimated % of proposed gross profit margin             | : | On products 20%                                                                          |
| (iii) In future risk mgt. plan<br>(from fire, disaster etc.) | : |                                                                                          |

# **INFO ON EXISTING BUSINESS OPERATIONS**

| Particulars                                            |       | EB (BDT) |         |  |  |
|--------------------------------------------------------|-------|----------|---------|--|--|
|                                                        | Daily | Monthly  | Yearly  |  |  |
| Sales income from products (clothing item) (A)         | 2,500 | 65,000   | 780,000 |  |  |
| Less: Cost of sales of products (product purchase) (B) | 2,000 | 52,000   | 624,000 |  |  |
| Gross Profit (C) [C=(A-B)]                             | 500   | 13,000   | 156,000 |  |  |
| Less: Operating Cost:                                  |       |          |         |  |  |
| Electricity bill                                       |       | 350      | 4,200   |  |  |
| Generator bill                                         |       | 100      | 1,200   |  |  |
| Shop Rent                                              |       | 1,000    | 12,000  |  |  |
| Mobile bill                                            |       | 200      | 2,400   |  |  |
| Night Guard bill                                       |       | 100      | 1,200   |  |  |
| Conveyance                                             |       | 1,000    | 12,000  |  |  |
| Present Salary (Self & family)                         |       | 7,000    | 84,000  |  |  |
| Other Cost (stationary & Entertainment etc.)           |       | 200      | 2,400   |  |  |
| Non Cash Item:                                         |       |          | ,       |  |  |
| Depreciation Expenses                                  |       | 85       | 1,025   |  |  |
| Total Operating Cost (D)                               |       | 10,035   |         |  |  |
| Net Profit (C-D):                                      |       | 2,965    | 35,575  |  |  |