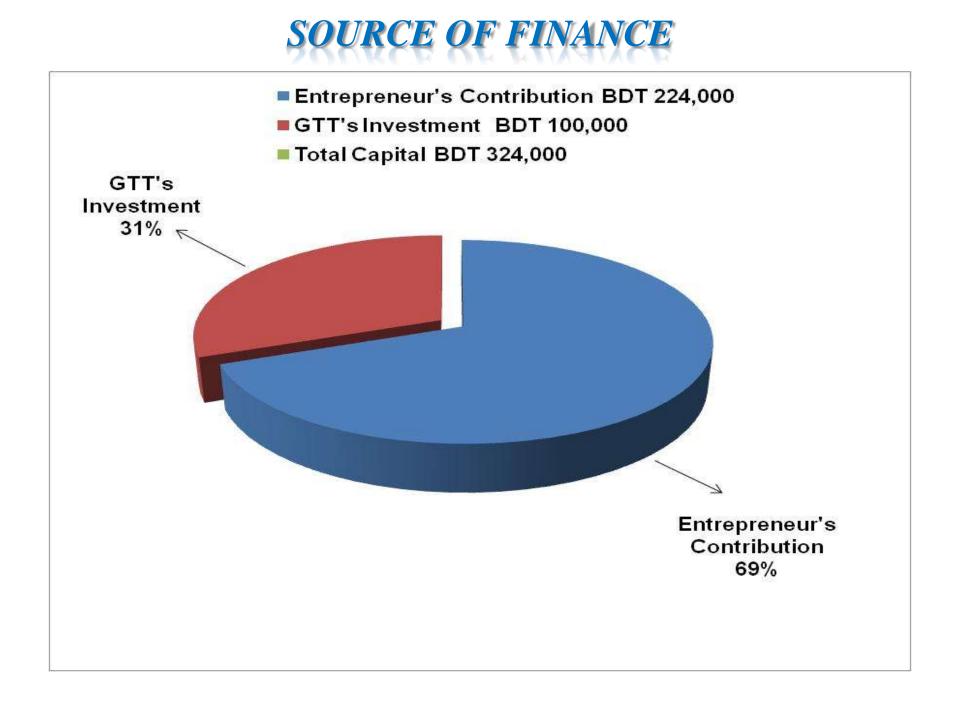

| Particula                                                                                                    | Existing<br>Business                                      | Proposed<br>(BDT) | Total<br>(BDT) |         |  |
|--------------------------------------------------------------------------------------------------------------|-----------------------------------------------------------|-------------------|----------------|---------|--|
| Existing                                                                                                     | Proposed                                                  | (BDT)             |                |         |  |
| Investment in products ( jeans pant,<br>shirt, genji, panjabi, ladies collection<br>and kids collection etc) | Investment in products ( jeans pant, shirt and genji etc) | 212,692           | 100,000        | 312,692 |  |
| Investment in Equipments (bulb and fan etc.)                                                                 |                                                           | 3,100             |                | 3,100   |  |
| Cash in hand                                                                                                 |                                                           | 2,608             |                | 2,608   |  |
| Decoration ( fixture and fittings)                                                                           |                                                           | 5,600             |                | 5,600   |  |
| Total Capital                                                                                                |                                                           | 224,000           | 100,000        | 324,000 |  |