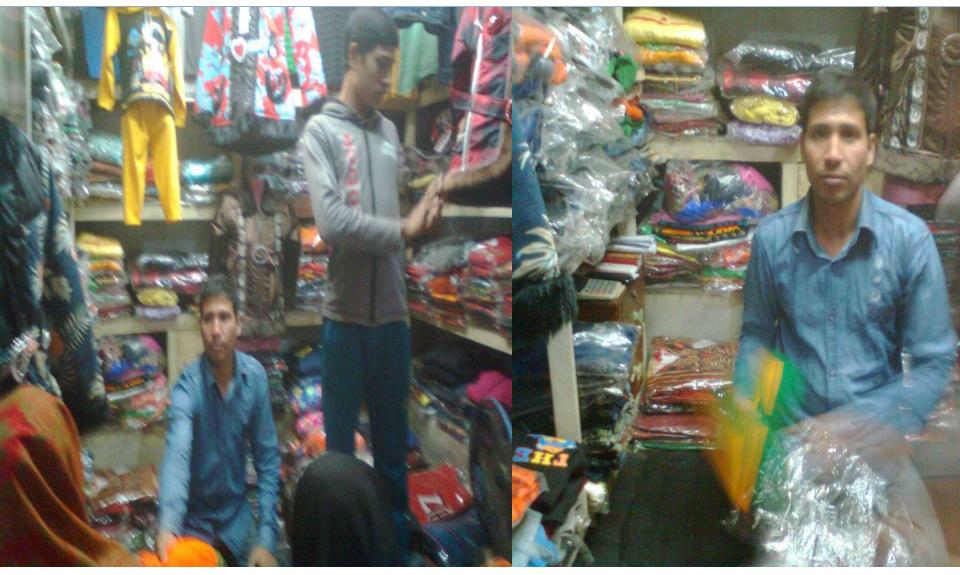

## **PROPOSED NOBIN UDYOKTA BUSINESS INFO**

| Business Name                                                | : | Shuva Garments                                                                           |
|--------------------------------------------------------------|---|------------------------------------------------------------------------------------------|
| Address/ Location                                            | : | Gopalbag bazar, Gaibandha.                                                               |
| Total Investment in BDT                                      | : | Tk. 324,000                                                                              |
| Financing                                                    | : | Self Tk. 224,000 (from existing business)<br>Required Investment Tk. 100,000 (as equity) |
| Present salary/drawings from business                        | : | BDT 7,000 (Seven Thousand)                                                               |
| Proposed Salary                                              | : | BDT 8,000 (Eight Thousand)                                                               |
| Proposed Business<br>Implementation Plan                     |   |                                                                                          |
| (i) % of present gross profit margin                         | : | On products 20%                                                                          |
| (ii) Estimated % of proposed gross profit margin             | : | On products 20%                                                                          |
| (iii) In future risk mgt. plan<br>(from fire, disaster etc.) | : |                                                                                          |