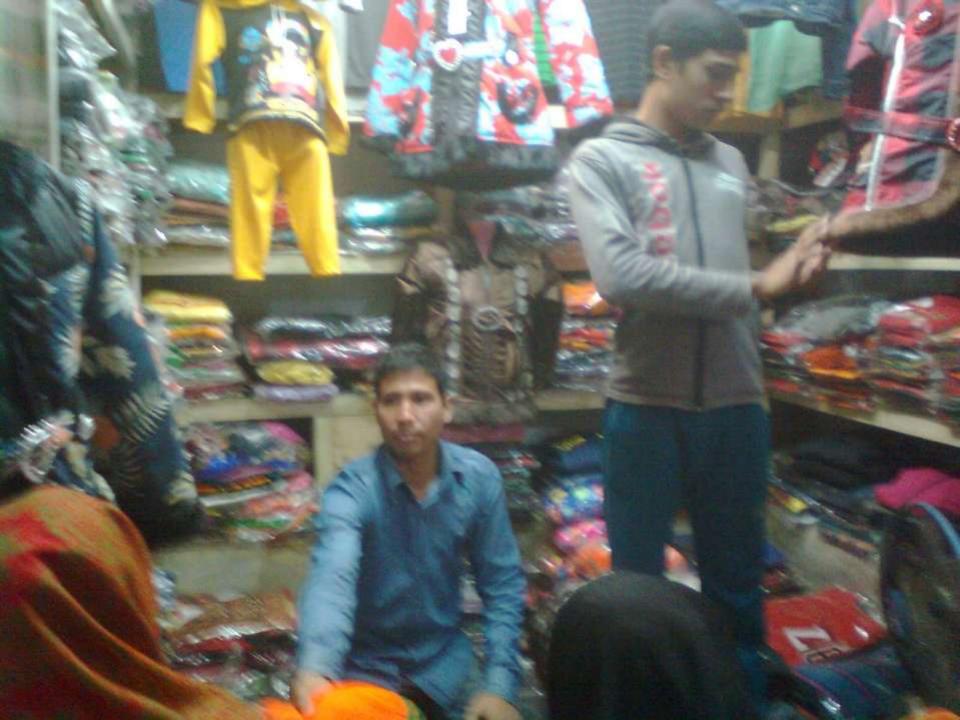

## **PROPOSED NOBIN UDYOKTA BUSINESS INFO**

| Business Name                                                | : | Shuva Garments                                                                           |
|--------------------------------------------------------------|---|------------------------------------------------------------------------------------------|
| Address/ Location                                            | : | Gopalbag bazar, Gaibandha.                                                               |
| Total Investment in BDT                                      | : | Tk. 324,000                                                                              |
| Financing                                                    | : | Self Tk. 224,000 (from existing business)<br>Required Investment Tk. 100,000 (as equity) |
| Present salary/drawings from business                        | : | BDT 7,000 (Seven Thousand)                                                               |
| Proposed Salary                                              | : | BDT 8,000 (Eight Thousand)                                                               |
| Proposed Business<br>Implementation Plan                     |   |                                                                                          |
| (i) % of present gross profit margin                         | : | On products 20%                                                                          |
| (ii) Estimated % of proposed gross profit margin             | : | On products 20%                                                                          |
| (iii) In future risk mgt. plan<br>(from fire, disaster etc.) | : |                                                                                          |