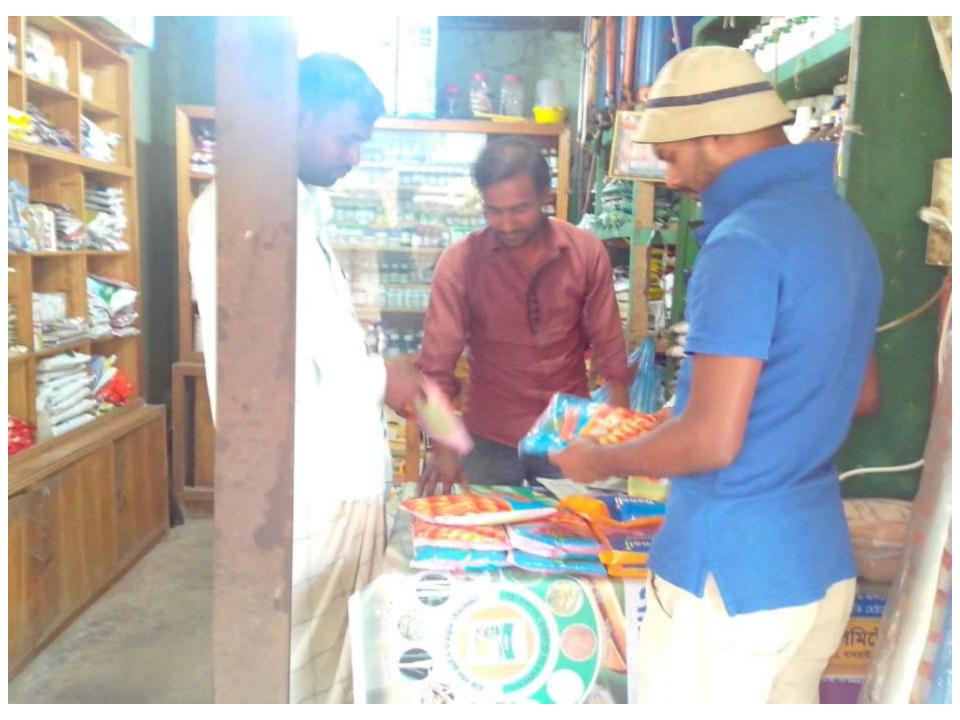

### PROPOSED NOBIN UDYOKTA BUSINESS INFO

| Business Name                                                | : | Rafiq Enterprise                                                                      |
|--------------------------------------------------------------|---|---------------------------------------------------------------------------------------|
| Address/ Location                                            | : | Kalitola Bazar, Thakurgoan Sadar, Thakurgoan.                                         |
| Total Investment in BDT                                      | : | Tk. 624,000                                                                           |
| Financing                                                    | : | Self Tk. 424,000 (from existing business) Required Investment Tk. 200,000 (as equity) |
| Present salary/drawings from business                        | : | BDT 5,000 (Five Thousand)                                                             |
| Proposed Salary                                              | : | BDT 6,000 (Six Thousand)                                                              |
| Proposed Business<br>Implementation Plan                     |   |                                                                                       |
| (i) % of present gross profit margin                         | : | On products 08%                                                                       |
| (ii) Estimated % of proposed gross profit margin             | : | On products 08%                                                                       |
| (iii) In future risk mgt. plan<br>(from fire, disaster etc.) | : |                                                                                       |