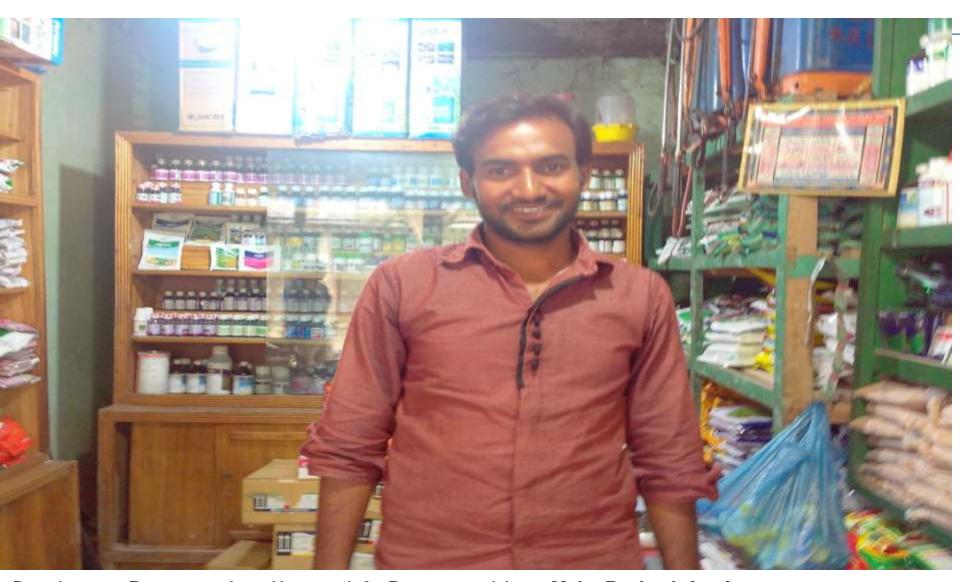

### PROPOSED NOBIN UDYOKTA BUSINESS INFO

| Business Name                                                | : | Rafiq Enterprise                                                                      |
|--------------------------------------------------------------|---|---------------------------------------------------------------------------------------|
| Address/ Location                                            | : | Kalitola Bazar, Thakurgoan Sadar, Thakurgoan.                                         |
| Total Investment in BDT                                      | : | Tk. 624,000                                                                           |
| Financing                                                    | : | Self Tk. 424,000 (from existing business) Required Investment Tk. 200,000 (as equity) |
| Present salary/drawings from business                        | : | BDT 5,000 (Five Thousand)                                                             |
| Proposed Salary                                              | : | BDT 6,000 (Six Thousand)                                                              |
| Proposed Business<br>Implementation Plan                     |   |                                                                                       |
| (i) % of present gross profit margin                         | : | On products 08%                                                                       |
| (ii) Estimated % of proposed gross profit margin             | : | On products 08%                                                                       |
| (iii) In future risk mgt. plan<br>(from fire, disaster etc.) | : |                                                                                       |