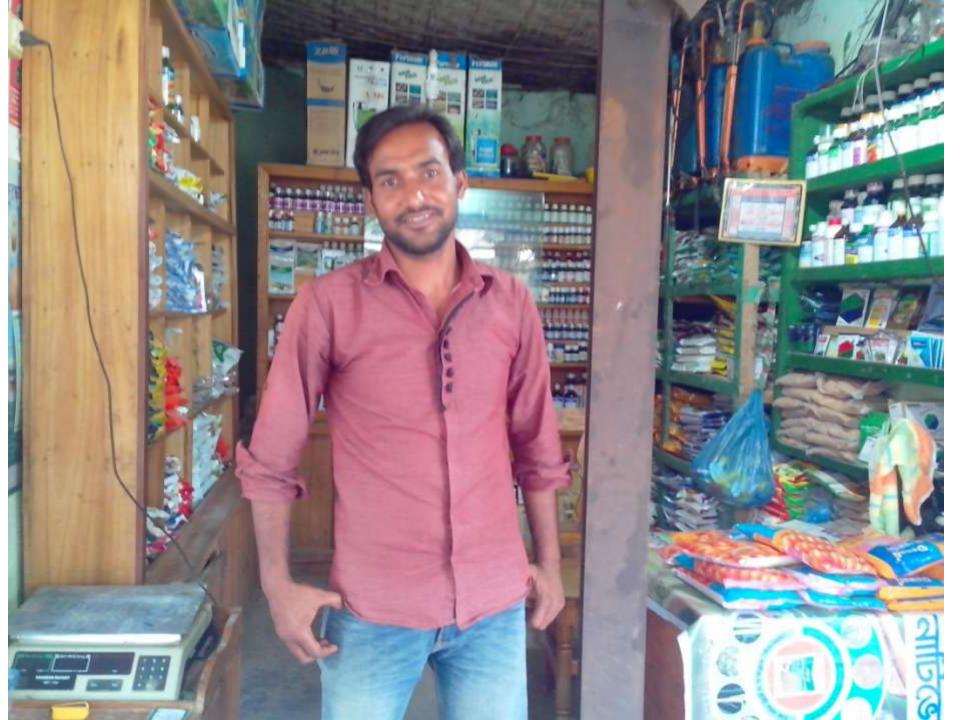

### PROPOSED NOBIN UDYOKTA BUSINESS INFO

| Business Name                                                | : | Rafiq Enterprise                                                                      |
|--------------------------------------------------------------|---|---------------------------------------------------------------------------------------|
| Address/ Location                                            | : | Kalitola Bazar, Thakurgoan Sadar, Thakurgoan.                                         |
| Total Investment in BDT                                      | : | Tk. 624,000                                                                           |
| Financing                                                    | : | Self Tk. 424,000 (from existing business) Required Investment Tk. 200,000 (as equity) |
| Present salary/drawings from business                        | : | BDT 5,000 (Five Thousand)                                                             |
| Proposed Salary                                              | : | BDT 6,000 (Six Thousand)                                                              |
| Proposed Business<br>Implementation Plan                     |   |                                                                                       |
| (i) % of present gross profit margin                         | : | On products 08%                                                                       |
| (ii) Estimated % of proposed gross profit margin             | : | On products 08%                                                                       |
| (iii) In future risk mgt. plan<br>(from fire, disaster etc.) | : |                                                                                       |