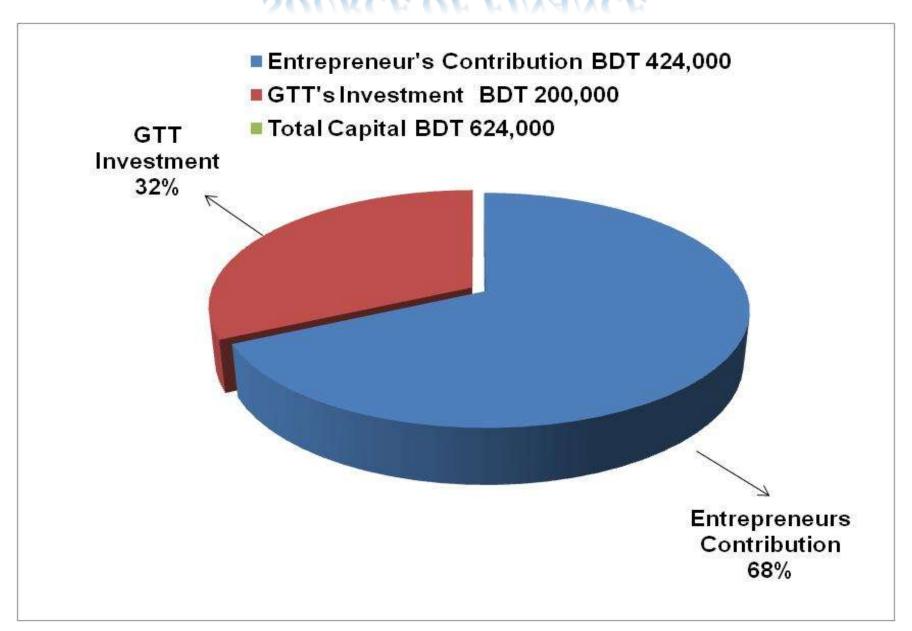

### PROPOSED NOBIN UDYOKTA BUSINESS INFO

| Business Name                                                | : | Rafiq Enterprise                                                                      |
|--------------------------------------------------------------|---|---------------------------------------------------------------------------------------|
| Address/ Location                                            | : | Kalitola Bazar, Thakurgoan Sadar, Thakurgoan.                                         |
| Total Investment in BDT                                      | : | Tk. 624,000                                                                           |
| Financing                                                    | : | Self Tk. 424,000 (from existing business) Required Investment Tk. 200,000 (as equity) |
| Present salary/drawings from business                        | : | BDT 5,000 (Five Thousand)                                                             |
| Proposed Salary                                              | : | BDT 6,000 (Six Thousand)                                                              |
| Proposed Business<br>Implementation Plan                     |   |                                                                                       |
| (i) % of present gross profit margin                         | : | On products 08%                                                                       |
| (ii) Estimated % of proposed gross profit margin             | : | On products 08%                                                                       |
| (iii) In future risk mgt. plan<br>(from fire, disaster etc.) | : |                                                                                       |

#### PRESENT & PROPOSED INVESTMENT BREAKDOWN

| Partic                                                                     | Existing<br>Business                                                                | Proposed<br>(BDT) | Total<br>(BDT) |          |  |
|----------------------------------------------------------------------------|-------------------------------------------------------------------------------------|-------------------|----------------|----------|--|
| Existing                                                                   | Proposed                                                                            | (BDT)             | (551)          | (551)    |  |
| Investment in products (different types of fertilizer & insecticides etc.) | Investment in products (different types of fertilizer, insecticides and seeds etc.) | 376,436           | 200,000        | 576,436  |  |
| Investment in Equipment & Tools (faetc.)                                   | an, light, television, weight balance                                               | 11,000            |                | 11,000   |  |
| Cash in hand                                                               | 19,764                                                                              | -                 | 19,764         |          |  |
| Advance for Shop                                                           | ,                                                                                   |                   | ,              |          |  |
|                                                                            |                                                                                     | 7,000             | -              | 7,000    |  |
| Debtors (Since June, 2015 to at present)                                   |                                                                                     |                   | -              | 48,000   |  |
| Creditors (Since September, 2015 to at present)                            |                                                                                     |                   | -              | (50,000) |  |
| Decoration (fixture and fittings)                                          | 11,800                                                                              |                   | 11,800         |          |  |
| Total Capital                                                              |                                                                                     |                   | 200,000        | 624,000  |  |