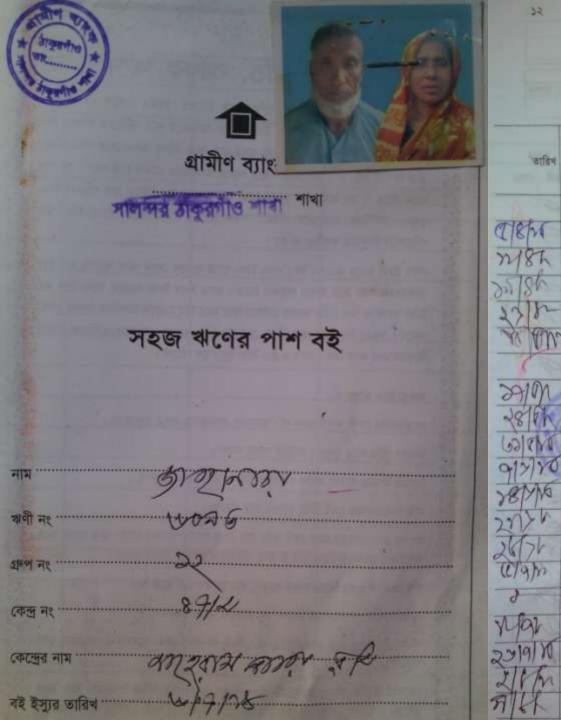

### BRIEF BIO OF THE PROPOSED NOBIN UDYOKTA

| Name and address                                                                                                          | :   | Md. Robiul Alom Vill: Salondor, Union:12 no. Salondor, Post: Salondor, Upazila: Thakurgoan Sadar, District: Thakurgoan.                                                                                          |  |  |
|---------------------------------------------------------------------------------------------------------------------------|-----|------------------------------------------------------------------------------------------------------------------------------------------------------------------------------------------------------------------|--|--|
| Age                                                                                                                       | :   | 32 years                                                                                                                                                                                                         |  |  |
| Marital status                                                                                                            | :   | Married                                                                                                                                                                                                          |  |  |
| Children                                                                                                                  | :   | 01(One) Son                                                                                                                                                                                                      |  |  |
| No. of siblings:                                                                                                          | :   | 05 (Five) Brothers and 02 (Two) Sisters                                                                                                                                                                          |  |  |
| Parent's and GB related Info: (i) Who is GB member (ii) Mother's name (iii) Father's name (iv) GB member's info           | : : | Mother   Mst. Jahanara Begum  Nur Mohammad  Branch: Salondor, Thakurgoan, Centre # 47/mo  Loan no.: 6093, Member since July 20, 2008  First loan: Tk. 10,000  Existing loan: 14,000, Outstanding loan: Tk. 6,920 |  |  |
| Further Information: (v) Who pays GB loan installment (vi) Mobile lady (vii) Grameen Education Loan (viii) Any other loan | :   | Entrepreneur's Father No Nil Nil                                                                                                                                                                                 |  |  |