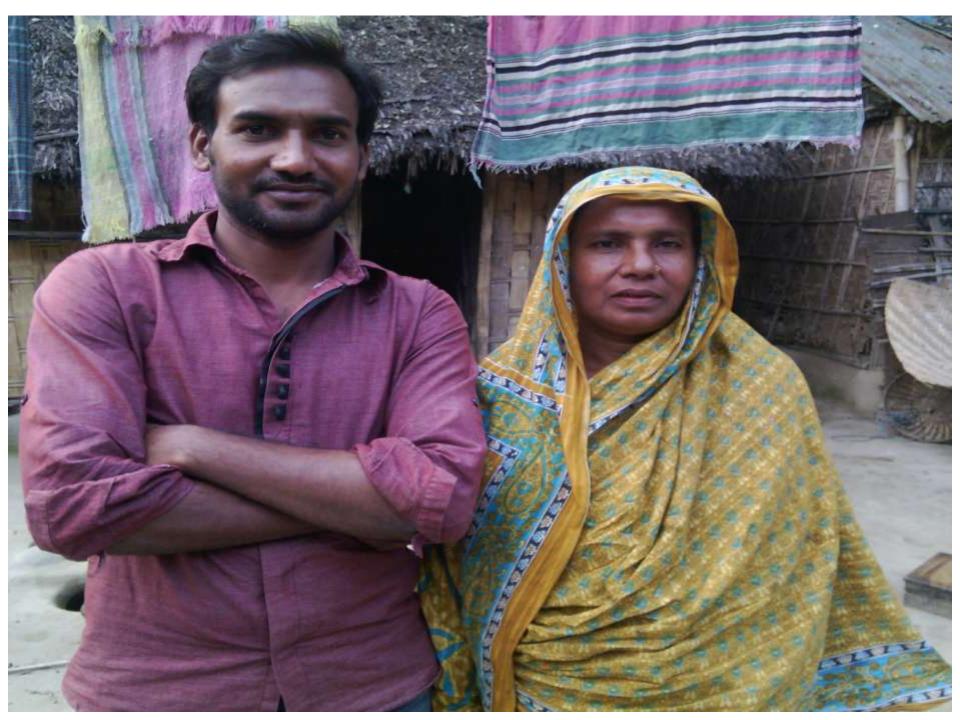

ুরগাঁও সদর, ঠাকুরগাঁও

[বিধি- ৯, জনা ও মৃত্যু নিবন্ধন (ইউনিয়ন পরিষদ) বিধিমালা, ২০০৬] (জন্ম নিৰক্ষন বহি হইতে উক্ত)

निवक्त विक नः

নিবজনের তারিখ: ০৪-০৪-২০০৮

সনদ ইস্যার তারিখ: ০৮-১১-২০১৫

अना निवक्त नवतः 🔭 ১ % ४ ७ % ८ % ४ % ० २ १ ४ ० ४

নাম: মোঃ রবিউল আলম

জনা ভারিখ: ২০-১০-১৯৮৩

বিশে অক্টোবর উনিশ শত তিরাশি

গ্রামঃ সালন্দর,ওয়ার্ড্নং(৯)ইউনিয়নঃসালন্দর উপজেলা ও জেলাঃ ঠাকুরগাঁও।

পিতার নাম: নর মোহামাদ

মাতার নাম: মোছাঃ জাহানারা বেগম

স্থায়ী ঠিকানা: গ্রামঃ সাল্দর, ডাক্ঘরঃসাল্দর উপজেলা ও জেলাঃ ঠাকুরগাও।

জাতীয়তা: বাংলাদেশী

জাতীয়তা: বাংলাদেশী

(ইউপি সচিব -মোঃ আনোয়াকল ইসলাম > २ नर मानकात द्यानसन नांबयन शाक्तमीक नमन, शाक्तमीक।

शक्ताना अभव

CHAIT OF MITTHE

उत्सह आमानात दक्षीनसम शतियान ठाकुदगीय मनव, ठाकुदगीय।

\* প্রথম চার অভ বাকির জন্ম সাল, পরবতী সাত অভ এরিয়া কোড ও শেষ হয় অভ ধারা ক্রমিক।



## Thank You