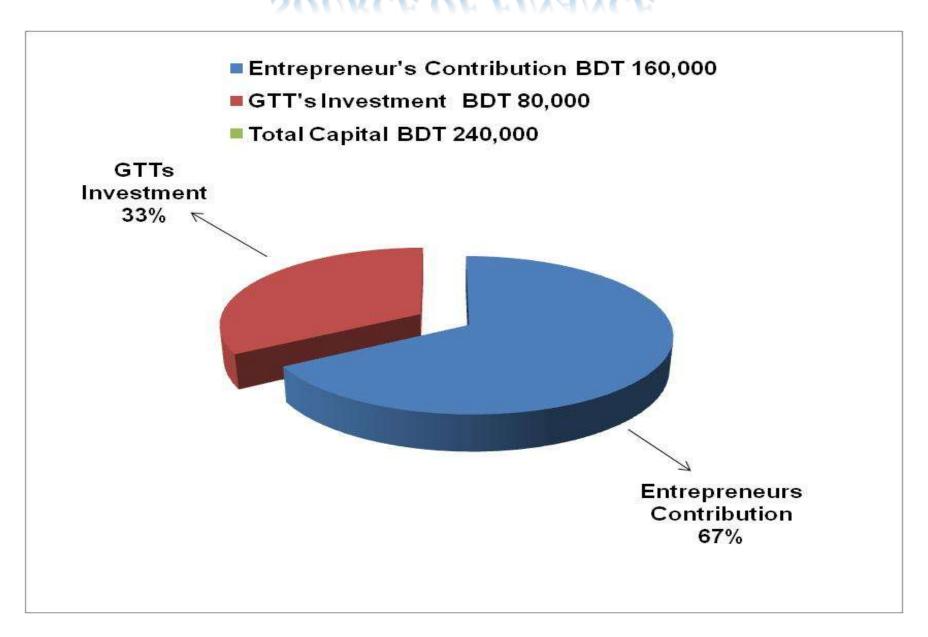

#### PRESENT & PROPOSED INVESTMENT BREAKDOWN

| Particul                                                      | Existing Business                                                                                                                            | Proposed<br>(BDT) | Total<br>(BDT) |         |  |
|---------------------------------------------------------------|----------------------------------------------------------------------------------------------------------------------------------------------|-------------------|----------------|---------|--|
| Existing                                                      | Proposed                                                                                                                                     | (BDT)             | , ,            |         |  |
| Rait clinar finlir nilicae chica                              | Investment in products (oil, rice, salt, sugar, flour, pulses, spice, horlicks, bakery item, confectionary item, juice and cold drinks etc.) | 126,730           | 80,000         | 206,730 |  |
| Investment in Equipment & Tools ( Sweight balance etc.)       | 6,220                                                                                                                                        | -                 | 6,220          |         |  |
| Cash in Hand                                                  | 5,760                                                                                                                                        | -                 | 5,760          |         |  |
| Debtors (Since October/November/December, 2015 to at present) |                                                                                                                                              | 38,000            | -              | 38,000  |  |
| GB Outstanding Loan                                           | (27,360)                                                                                                                                     |                   | (27,360)       |         |  |
| Investment in Decoration (Furniture                           | 10,650                                                                                                                                       |                   | 10,650         |         |  |
| Total Ca                                                      | 160,000                                                                                                                                      | 80,000            | 240,000        |         |  |

#### SOURCE OF FINANCE