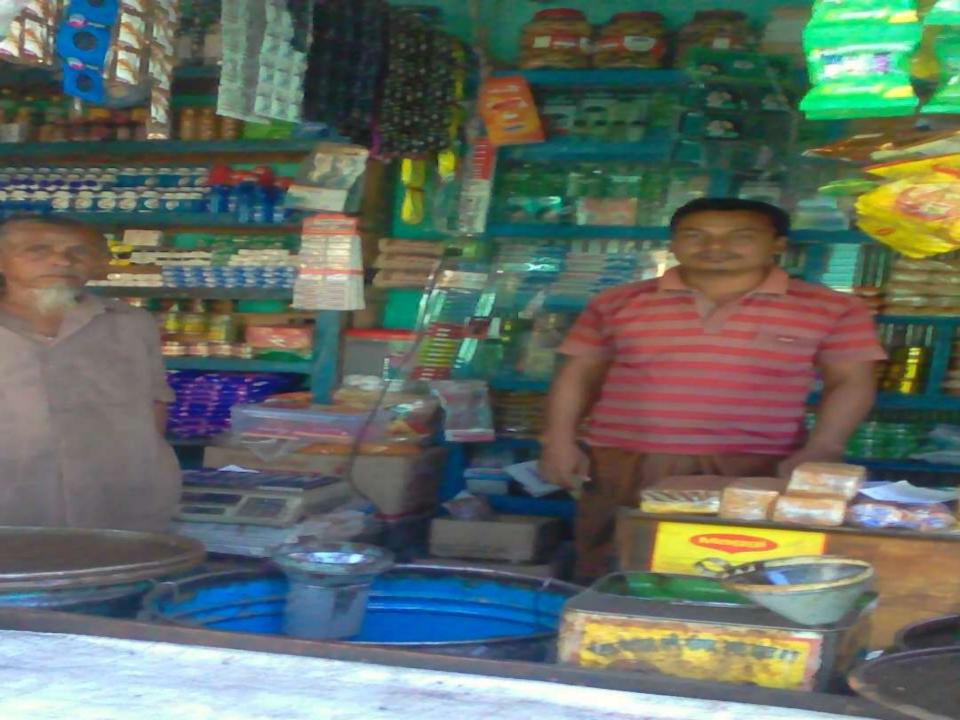

## PROPOSED NOBIN UDYOKTA BUSINESS INFO

| Business Name                                                | : | Bahadur Store                                                                        |
|--------------------------------------------------------------|---|--------------------------------------------------------------------------------------|
| Address/Location                                             | : | Vaular hat, Thakurgoan Sadar, Thakurgoan.                                            |
| Total Investment in BDT                                      | : | Tk. 240,000                                                                          |
| Financing                                                    | : | Self Tk. 160,000 (from existing business) Required Investment Tk. 80,000 (as equity) |
| Present salary/drawings from business                        | : | BDT 5,000 (Five Thousand)                                                            |
| Proposed Salary                                              | : | BDT 6,000 (Six Thousand)                                                             |
| Proposed Business<br>Implementation Plan                     |   |                                                                                      |
| (i) % of present gross profit margin                         | : | On products 10%                                                                      |
| (ii) Estimated % of proposed gross profit margin             | : | On products 10%                                                                      |
| (iii) In future risk mgt. plan<br>(from fire, disaster etc.) | : |                                                                                      |