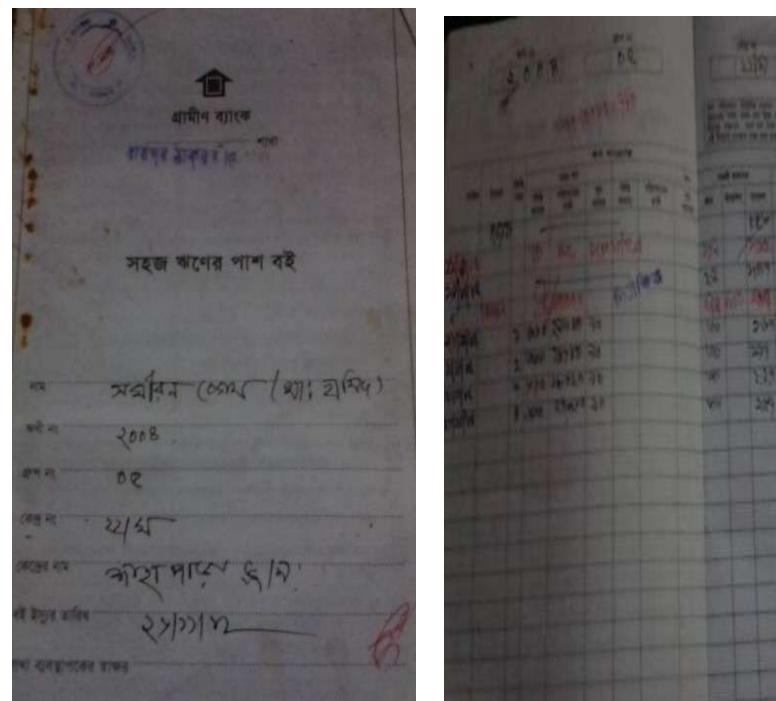

## BRIEF BIO OF THE PROPOSED NOBIN UDYOKTA

| Name and address                                                                                                          | : | Md. Bahadur Rahman                                                                                                                                                                                                  |  |  |
|---------------------------------------------------------------------------------------------------------------------------|---|---------------------------------------------------------------------------------------------------------------------------------------------------------------------------------------------------------------------|--|--|
|                                                                                                                           |   | Vill: kachna dokkhin, Union: 9 no Raypur, Post: Vaular hat, Upazila: Thakurgoan Sadar, District: Thakurgoan.                                                                                                        |  |  |
| Age                                                                                                                       | • | 33 years                                                                                                                                                                                                            |  |  |
| Marital status                                                                                                            | : | married                                                                                                                                                                                                             |  |  |
| Children                                                                                                                  | : | 02 (Two) Daughters                                                                                                                                                                                                  |  |  |
| No. of siblings:                                                                                                          | : | 02 (Two) Brothers and 03 (Three) Sisters                                                                                                                                                                            |  |  |
| Parent's and GB related Info: (i) Who is GB member (ii) Mother's name (iii) Father's name (iv) GB member's info           |   | Mother   Mst. Samiron Akter  Md. Abdul Hamid  Branch: Raypur, Thakurgoan, Centre # 22/mo  Loan no.: 2004, Member since May 10, 2006  First loan: Tk. 5,000  Existing loan: Tk. 30,000, Outstanding loan: Tk. 27,360 |  |  |
| Further Information: (v) Who pays GB loan installment (vi) Mobile lady (vii) Grameen Education Loan (viii) Any other loan |   | Entrepreneur<br>No<br>Nil<br>Nil                                                                                                                                                                                    |  |  |

#### BRIEF HISTORY OF GB LOAN UTILIZATION BY FAMILY

- Mst. Samiron Akter is a GB member since May 10, 2006 at first she took GB loan BDT 5,000 (Five thousand).
- Gradually she took GB loan several times and utilized it for repairing house and assisting her son (entrepreneur) in existing business.
- Finally GB loan helped her to improve economic condition, livelihood and expanding the existing business of her son.