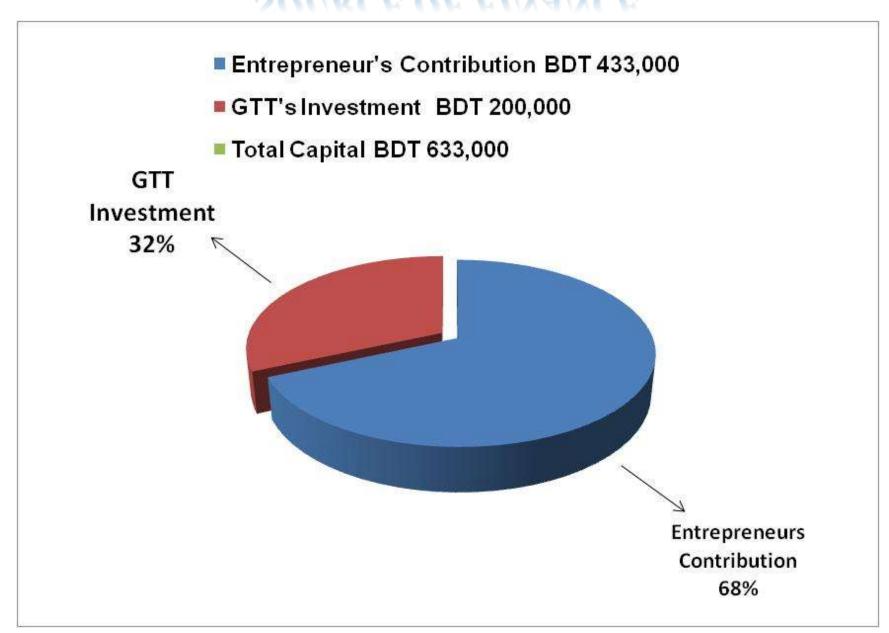

#### PROPOSED NOBIN UDYOKTA BUSINESS INFO

| Business Name                                                | : | Beli Garments                                                                         |
|--------------------------------------------------------------|---|---------------------------------------------------------------------------------------|
| Address/Location                                             | : | Luhagara Bazar, Pirganj, Thakurgoan.                                                  |
| Total Investment in BDT                                      | : | Tk. 633,000                                                                           |
| Financing                                                    | : | Self Tk. 433,000 (from existing business) Required Investment Tk. 200,000 (as equity) |
| Present salary/drawings from business                        | : | BDT 6,000 (Six Thousand)                                                              |
| Proposed Salary                                              | : | BDT 7,000 (Seven Thousand)                                                            |
| Proposed Business<br>Implementation Plan                     |   |                                                                                       |
| (i) % of present gross profit margin                         | : | On products 15%                                                                       |
| (ii) Estimated % of proposed gross profit margin             | : | On products 15%                                                                       |
| (iii) In future risk mgt. plan<br>(from fire, disaster etc.) | : |                                                                                       |

#### PRESENT & PROPOSED INVESTMENT BREAKDOWN

| Particulars                                                                        |                                                                |       | Proposed<br>(BDT) | Total<br>(BDT) |
|------------------------------------------------------------------------------------|----------------------------------------------------------------|-------|-------------------|----------------|
| Existing                                                                           | Proposed                                                       | (BDT) |                   |                |
| Investment in products (jeans pant, pant, shirt, genji, sharee and kids item etc.) | hirt, genji, sharee and kids cloth, sharee, three piece, jeans |       | 200,000           | 617,257        |
| Investment in Equipment & Tools ( S                                                | 2,880                                                          | -     | 2,880             |                |
| Cash in Hand                                                                       | 5,063                                                          | -     | 5,063             |                |
| Investment in Decoration (Furniture,                                               | 7,800                                                          |       | 7,800             |                |
| Total Capital                                                                      |                                                                |       | 200,000           | 633,000        |

#### SOURCE OF FINANCE