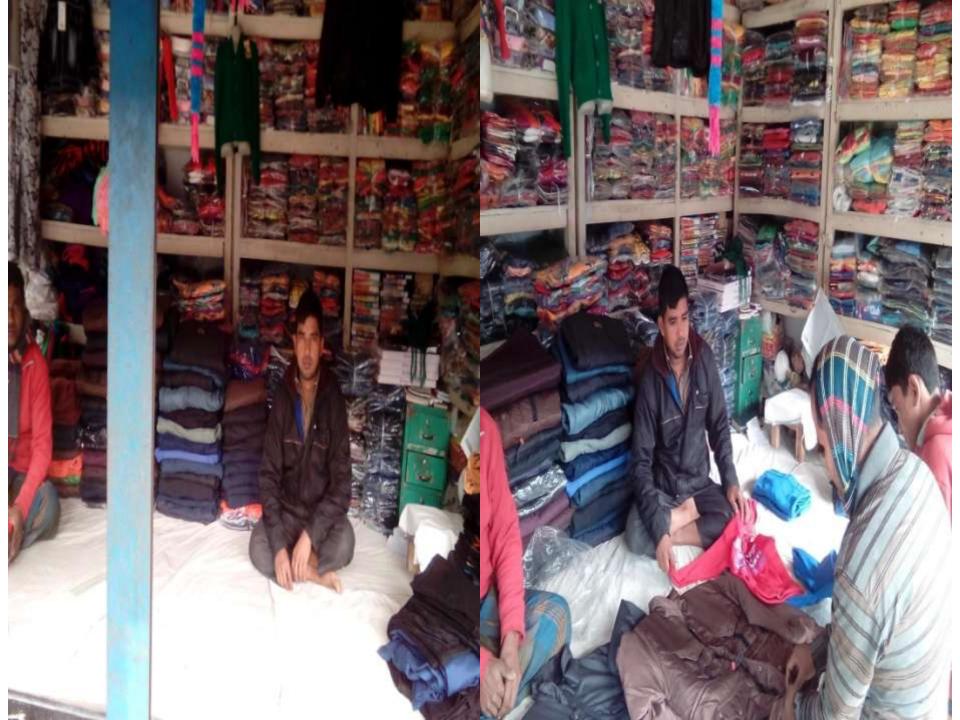

#### PROPOSED NOBIN UDYOKTA BUSINESS INFO

| Business Name                                                | : | Beli Garments                                                                         |
|--------------------------------------------------------------|---|---------------------------------------------------------------------------------------|
| Address/Location                                             | : | Luhagara Bazar, Pirganj, Thakurgoan.                                                  |
| Total Investment in BDT                                      | : | Tk. 633,000                                                                           |
| Financing                                                    | : | Self Tk. 433,000 (from existing business) Required Investment Tk. 200,000 (as equity) |
| Present salary/drawings from business                        | : | BDT 6,000 (Six Thousand)                                                              |
| Proposed Salary                                              | : | BDT 7,000 (Seven Thousand)                                                            |
| Proposed Business<br>Implementation Plan                     |   |                                                                                       |
| (i) % of present gross profit margin                         | : | On products 15%                                                                       |
| (ii) Estimated % of proposed gross profit margin             | : | On products 15%                                                                       |
| (iii) In future risk mgt. plan<br>(from fire, disaster etc.) | : |                                                                                       |

#### PRESENT & PROPOSED INVESTMENT BREAKDOWN

| Particulars                                                                        |                                                                |       | Proposed<br>(BDT) | Total<br>(BDT) |
|------------------------------------------------------------------------------------|----------------------------------------------------------------|-------|-------------------|----------------|
| Existing                                                                           | Proposed                                                       | (BDT) |                   |                |
| Investment in products (jeans pant, pant, shirt, genji, sharee and kids item etc.) | hirt, genji, sharee and kids cloth, sharee, three piece, jeans |       | 200,000           | 617,257        |
| Investment in Equipment & Tools ( S                                                | 2,880                                                          | -     | 2,880             |                |
| Cash in Hand                                                                       | 5,063                                                          | -     | 5,063             |                |
| Investment in Decoration (Furniture,                                               | 7,800                                                          |       | 7,800             |                |
| Total Capital                                                                      |                                                                |       | 200,000           | 633,000        |