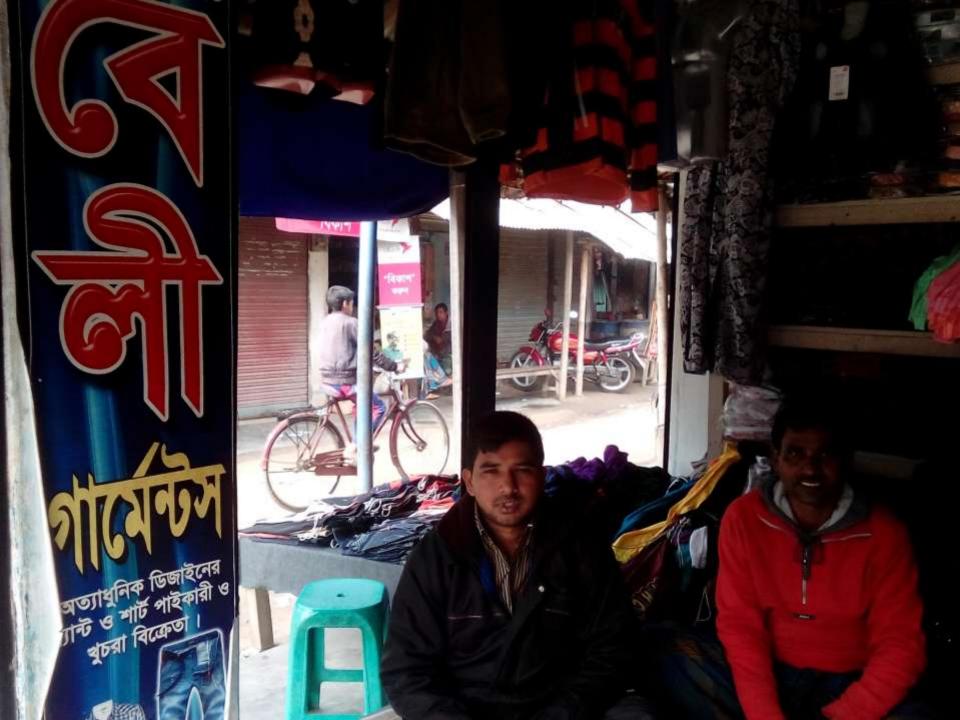

#### PROPOSED NOBIN UDYOKTA BUSINESS INFO

| Business Name                                                | : | Beli Garments                                                                         |
|--------------------------------------------------------------|---|---------------------------------------------------------------------------------------|
| Address/Location                                             | : | Luhagara Bazar, Pirganj, Thakurgoan.                                                  |
| Total Investment in BDT                                      | : | Tk. 633,000                                                                           |
| Financing                                                    | : | Self Tk. 433,000 (from existing business) Required Investment Tk. 200,000 (as equity) |
| Present salary/drawings from business                        | : | BDT 6,000 (Six Thousand)                                                              |
| Proposed Salary                                              | : | BDT 7,000 (Seven Thousand)                                                            |
| Proposed Business<br>Implementation Plan                     |   |                                                                                       |
| (i) % of present gross profit margin                         | : | On products 15%                                                                       |
| (ii) Estimated % of proposed gross profit margin             | : | On products 15%                                                                       |
| (iii) In future risk mgt. plan<br>(from fire, disaster etc.) | : |                                                                                       |