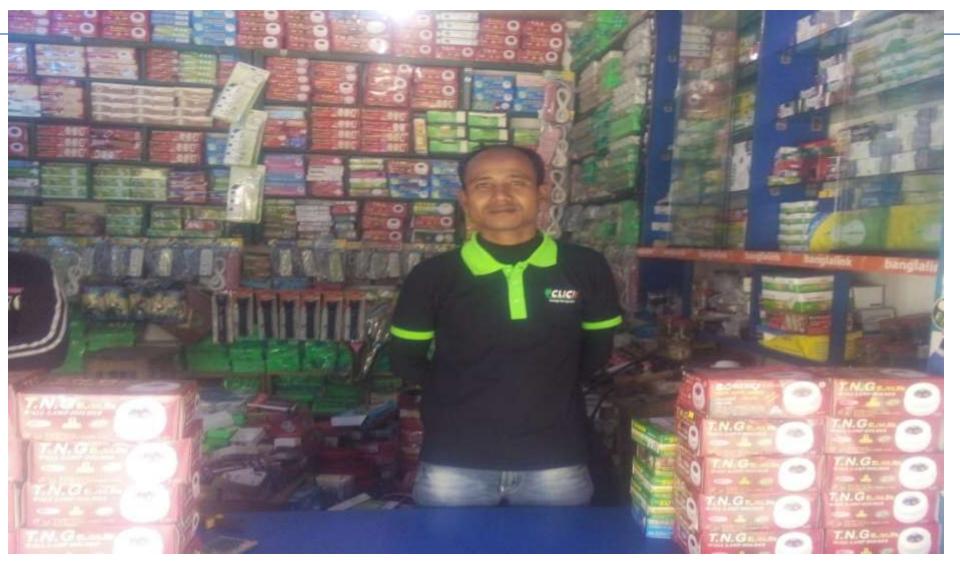

### **PROPOSED NOBIN UDYOKTA BUSINESS INFO**

| Business Name                                                | : | S.S. Electronics                                                                         |
|--------------------------------------------------------------|---|------------------------------------------------------------------------------------------|
| Address/Location                                             | : | Lohagora, Pirganj, Thakurgaon.                                                           |
| Total Investment in BDT                                      | : | Tk. 603,000                                                                              |
| Financing                                                    | : | Self Tk. 453,000 (from existing business)<br>Required Investment Tk. 150,000 (as equity) |
| Present salary/drawings from business                        | : | BDT 4,000 (Four Thousand)                                                                |
| Proposed Salary                                              | : | BDT 5,000 (Five Thousand)                                                                |
| Proposed Business<br>Implementation Plan                     |   |                                                                                          |
| (i) % of present gross profit margin                         | : | On products 15%                                                                          |
| (ii) Estimated % of proposed<br>gross profit margin          | : | On products 15%                                                                          |
| (iii) In future risk mgt. plan<br>(from fire, disaster etc.) | : |                                                                                          |