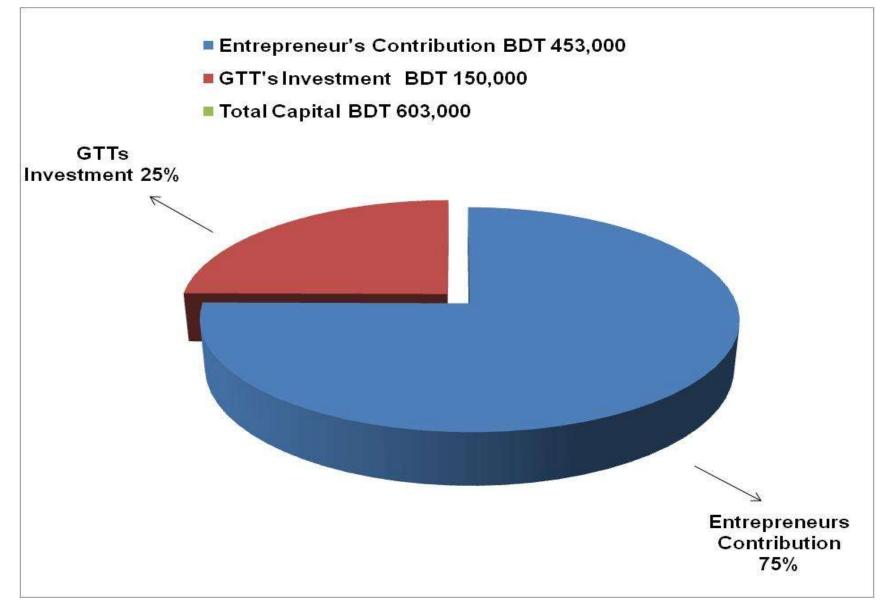

### **PROPOSED NOBIN UDYOKTA BUSINESS INFO**

| Business Name                                                | : | S.S. Electronics                                                                         |
|--------------------------------------------------------------|---|------------------------------------------------------------------------------------------|
| Address/Location                                             | : | Lohagora, Pirganj, Thakurgaon.                                                           |
| Total Investment in BDT                                      | : | Tk. 603,000                                                                              |
| Financing                                                    | : | Self Tk. 453,000 (from existing business)<br>Required Investment Tk. 150,000 (as equity) |
| Present salary/drawings from business                        | : | BDT 4,000 (Four Thousand)                                                                |
| Proposed Salary                                              | : | BDT 5,000 (Five Thousand)                                                                |
| Proposed Business<br>Implementation Plan                     |   |                                                                                          |
| (i) % of present gross profit margin                         | : | On products 15%                                                                          |
| (ii) Estimated % of proposed<br>gross profit margin          | : | On products 15%                                                                          |
| (iii) In future risk mgt. plan<br>(from fire, disaster etc.) | : |                                                                                          |

# **PRESENT & PROPOSED INVESTMENT BREAKDOWN**

| Particul                            | Existing<br>Business                                                                  | Proposed | Total   |         |  |
|-------------------------------------|---------------------------------------------------------------------------------------|----------|---------|---------|--|
| Existing                            | Proposed                                                                              | (BDT)    | (BDT)   | (BDT)   |  |
|                                     | Investment in products (fan,<br>rice cooker, curry cooker and<br>electric stove etc.) | 405,505  | 150,000 | 555,505 |  |
| Investment in Equipment & Tools (S  |                                                                                       |          |         |         |  |
|                                     |                                                                                       | 2,800    | -       | 2,800   |  |
| Cash in Hand                        | 2,695                                                                                 |          | 2,695   |         |  |
| Advance for Shop                    | 35,000                                                                                | -        | 35,000  |         |  |
| Investment in Decoration (Furniture | 7,000                                                                                 |          | 7,000   |         |  |
| Total Ca                            | 453,000                                                                               | 150,000  | 603,000 |         |  |