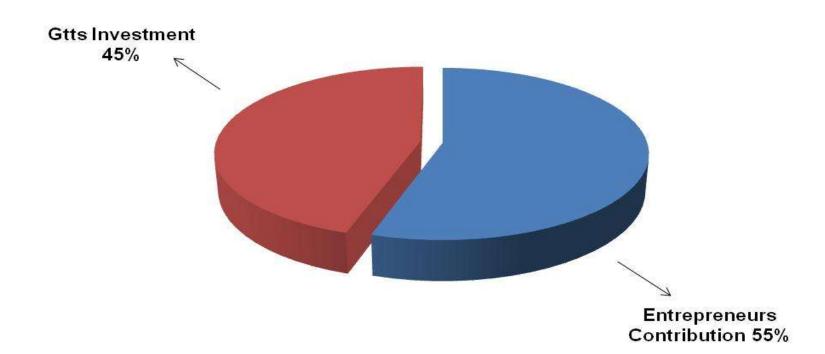

### SOURCE OF FINANCE

- Entrepreneur's Contribution BDT 61,000
- GTT's Investment BDT 50,000
- Total Capital BDT 111,000