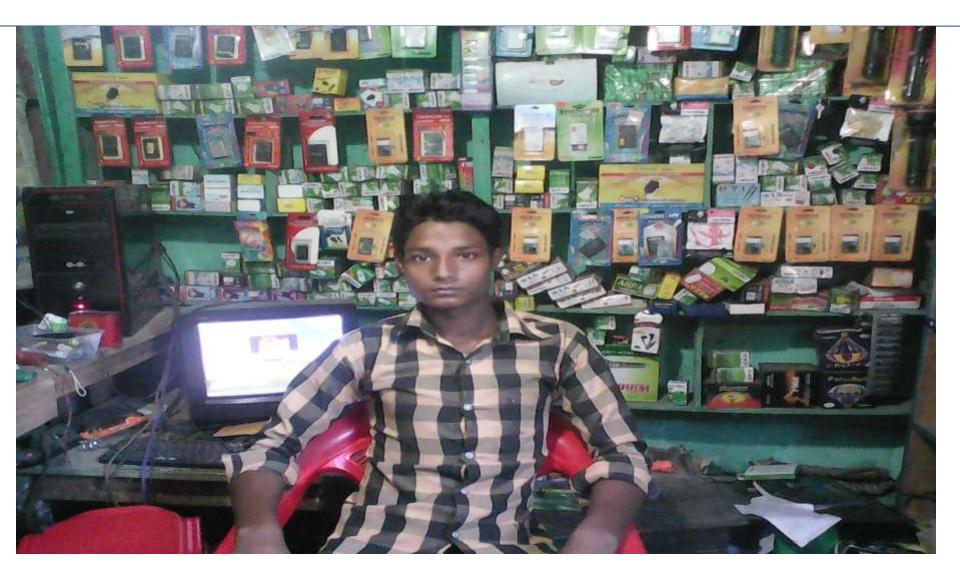

## PROPOSED NOBIN UDYOKTA BUSINESS INFO

| Business Name                                                | : | Bhai Bhai Telecom                                                                   |
|--------------------------------------------------------------|---|-------------------------------------------------------------------------------------|
| Address/Location                                             | : | Vaular hat, Thakurgoan Sadar ,Thakurgoan.                                           |
| Total Investment in BDT                                      | : | Tk. 111,000                                                                         |
| Financing                                                    | : | Self Tk. 61,000 (from existing business) Required Investment Tk. 50,000 (as equity) |
| Present salary/drawings from business                        | : | BDT 1500 (one Thousand five Hundred)                                                |
| Proposed Salary                                              | : | BDT 1500 (one Thousand five Hundred)                                                |
| Proposed Business<br>Implementation Plan                     |   |                                                                                     |
| (i) % of present gross profit margin                         | : | On products 20% & servicing 100%.                                                   |
| (ii) Estimated % of proposed gross profit margin             | : | On products 20% & servicing 100%.                                                   |
| (iii) In future risk mgt. plan<br>(from fire, disaster etc.) | : |                                                                                     |

# Pictures