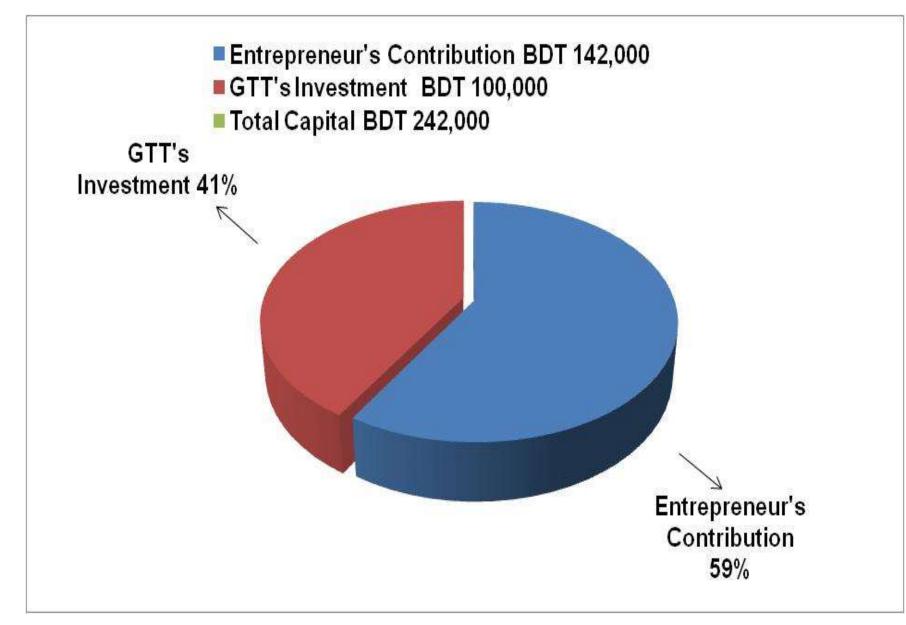

#### **PROPOSED NOBIN UDYOKTA BUSINESS INFO**

| Business Name                                                | : | M/S Akhi Pharmacy                                                                        |
|--------------------------------------------------------------|---|------------------------------------------------------------------------------------------|
| Address/ Location                                            | : | Badam bari, Balaidangi Thakurgaon.                                                       |
| Total Investment in BDT                                      | : | Tk. 242,000                                                                              |
| Financing                                                    | : | Self Tk. 142,000 (from existing business)<br>Required Investment Tk. 100,000 (as equity) |
| Present salary/drawings from business                        | : | BDT 4,000 (Four Thousand)                                                                |
| Proposed Salary                                              | : | BDT 5,000 (Five Thousand)                                                                |
| Proposed Business<br>Implementation Plan                     |   |                                                                                          |
| (i) % of present gross profit margin                         | : | On an Average 30%                                                                        |
| (ii) Estimated % of proposed<br>gross profit margin          | : | On an Average 30%                                                                        |
| (iii) In future risk mgt. plan<br>(from fire, disaster etc.) | : |                                                                                          |

| Partic                                                               | Existing<br>Business | Proposed<br>(BDT) | Total<br>(BDT) |  |  |
|----------------------------------------------------------------------|----------------------|-------------------|----------------|--|--|
| Existing                                                             | Proposed             | (BDT)             | ()             |  |  |
| Investment in products (different types of tablet and injection etc) | 111,749              | 100,000           | 211,749        |  |  |
| Investment in Equipment & Tools (                                    | 1,500                | -                 | 1,500          |  |  |
| Cash in Hand                                                         | 951                  | -                 | 951            |  |  |
| Advance for Shop                                                     | 20,000               | _                 | 20,000         |  |  |
| Investment in Decoration (Furnitu                                    | 7,800                |                   | 7,800          |  |  |
| Total C                                                              | 142,000              | 100,000           | 242,000        |  |  |