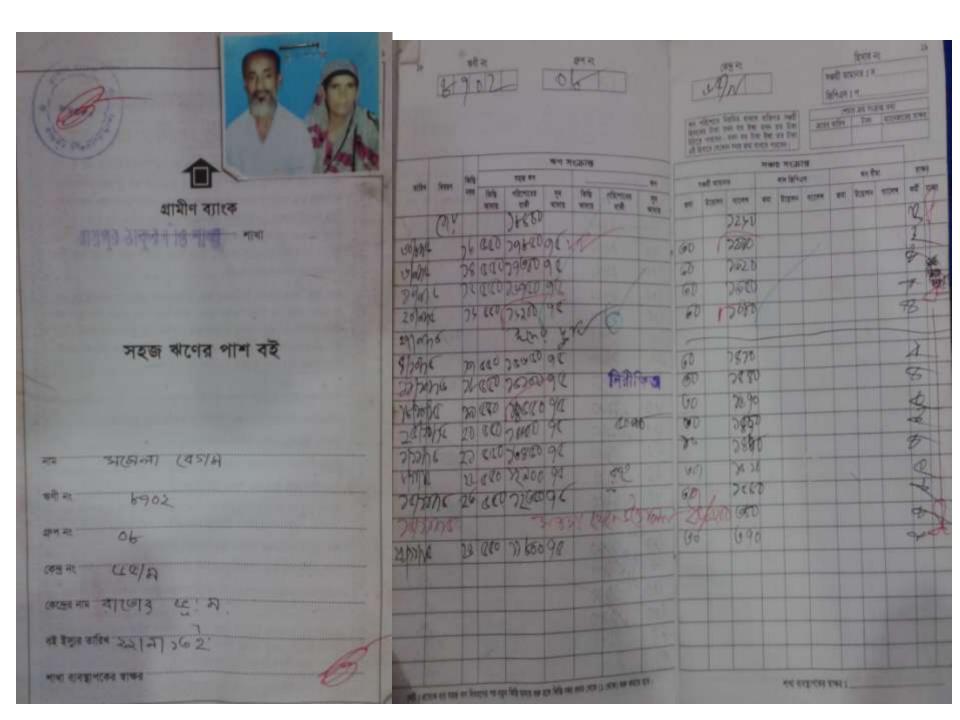

#### BRIEF HISTORY OF GB LOAN UTILIZATION BY FAMILY

- Mst. Somila Begum is a GB member since July 24, 2004 at first she took GB loan BDT 5,000 (Five thousand).
- Gradually she took GB loan several times and utilized it for repairing house and assisting her son (entrepreneur) in existing business.
- Finally GB loan helped her to improve economic condition, livelihood and expanding the existing business of her son.