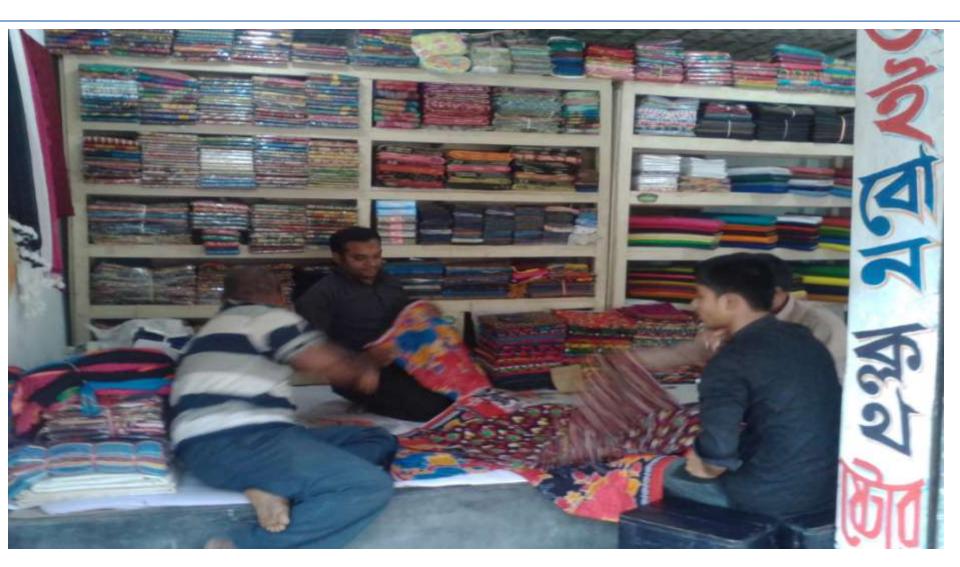

## Proposed NU Business Name: Bhai Bon Cloth Store Business Category: Clothing, Footwear & Apparels



Business Proposal collected & Prepared by: Md. Ruhul Amin Business Proposal Verified by: Naznin Akther

### BRIEF BIO OF THE PROPOSED NOBIN UDYOKTA

| Name and address                                                                                                          | :     | Md. Paigum Ali Vill: Rator, Union: 7 No Rator, Post: Valiy, Upazila: Ranishangkoil, District: Thakurgaon. |  |  |
|---------------------------------------------------------------------------------------------------------------------------|-------|-----------------------------------------------------------------------------------------------------------|--|--|
| Age                                                                                                                       | :     | 28 years