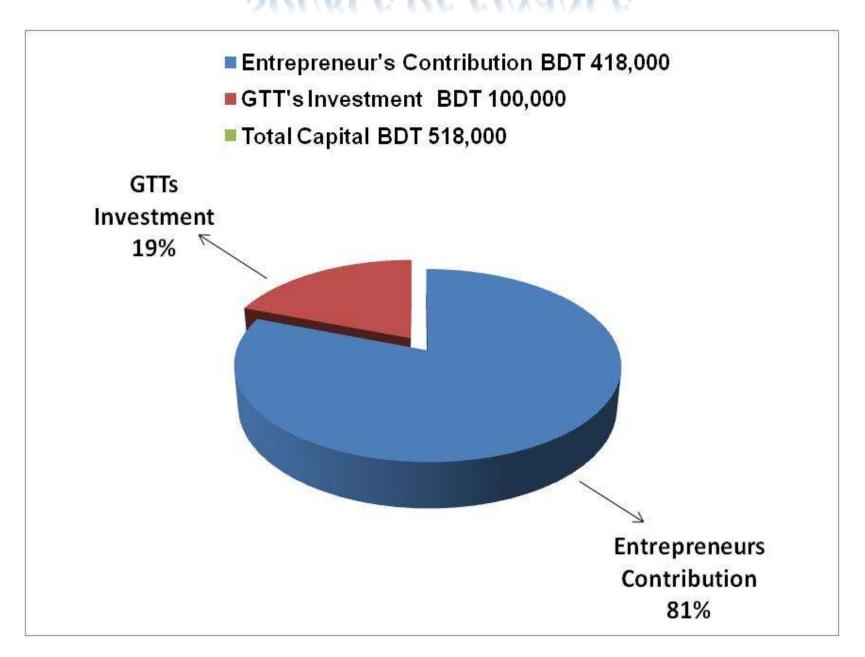

#### PRESENT & PROPOSED INVESTMENT BREAKDOWN

| Particular                                                                                                      | Existing<br>Business                                    | Proposed<br>(BDT) | Total<br>(BDT) |         |  |
|-----------------------------------------------------------------------------------------------------------------|---------------------------------------------------------|-------------------|----------------|---------|--|
| Existing                                                                                                        | Proposed                                                | (BDT)             | (551)          | (551)   |  |
| Investment in products (lungi, shirt piece, sharee, pant, bed sheet, gauze cloth, gamsha and pillow cover etc.) | Investment in products (Sharee and seasonal cloth etc.) | 338,050           | 100,000        | 438,050 |  |
| Investment in Equipment & Tools ( Su                                                                            | 2,000                                                   | -                 | 2,000          |         |  |
| Cash in Hand                                                                                                    |                                                         | 2,800             | -              | 2,800   |  |
| Advance for Shop                                                                                                | 80,000                                                  | -                 | 80,000         |         |  |
| GB Outstanding Loan                                                                                             | (12,350)                                                |                   | (12,350)       |         |  |
| Investment in Decoration (Furniture,                                                                            | 7,500                                                   |                   | 7,500          |         |  |
| Total Capit                                                                                                     | tal                                                     | 418,000           | 100,000        | 518,000 |  |

#### **SOURCE OF FINANCE**