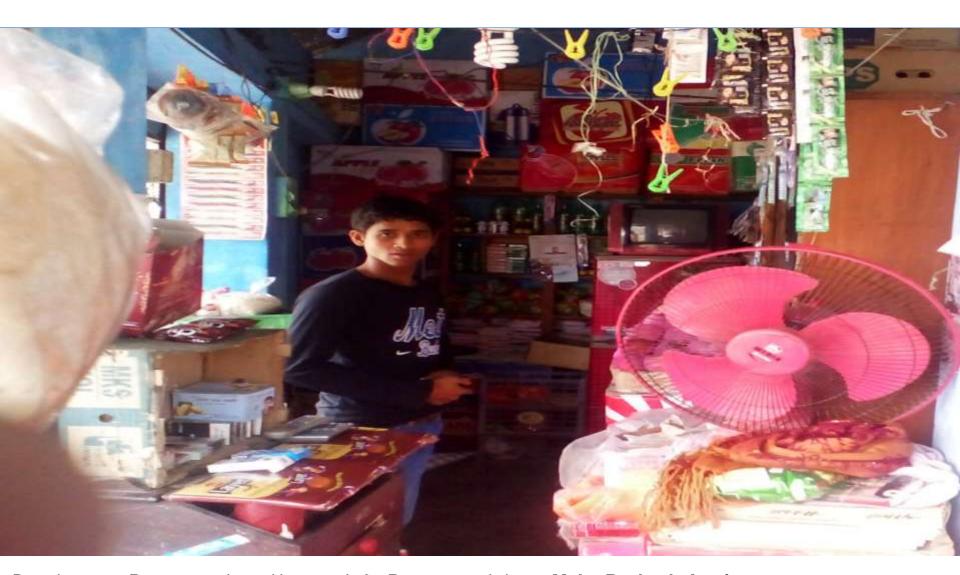

Proposed NU Business Name: M/S Shinur Store
Business Category: General Retail & Wholesales



Business Proposal collected & Prepared by: Md. Ruhul Amin Business Proposal Verified by: Naznin Akther

### BRIEF BIO OF THE PROPOSED NOBIN UDYOKTA

| Name and address                                                                                                          | :     | Md. Shinur Rahaman  Vill: Boro Gashia, Union: 4 no. Polashbari, Post: Somir  Nagar, Upazila: Balaidangi, District: Thakurgaon.                                                                                                  |  |  |
|---------------------------------------------------------------------------------------------------------------------------|-------|------------------------------------------------------------------------------------------------------------------------------------------------------