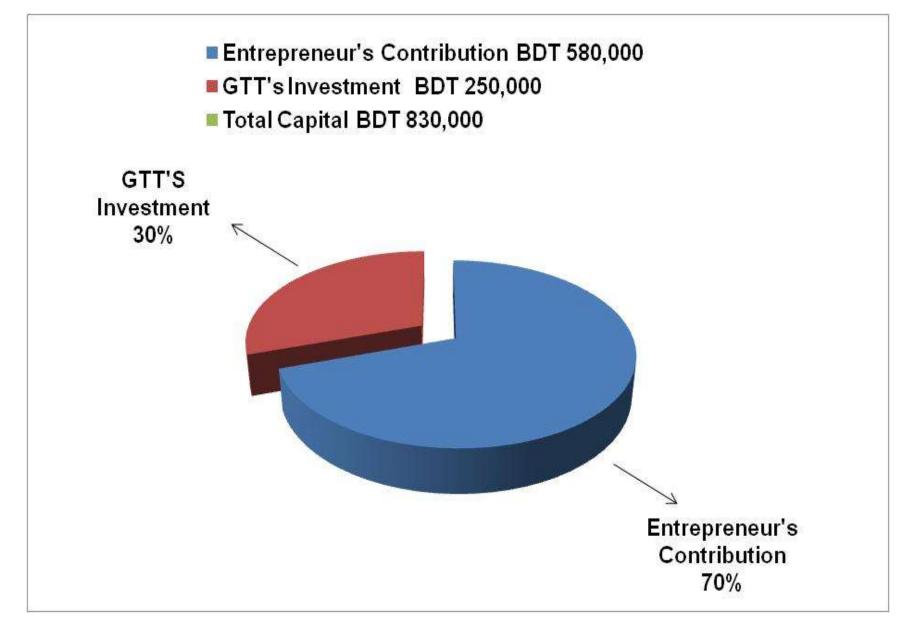

### **PRESENT & PROPOSED INVESTMENT BREAKDOWN**

| Particu                              | Existing<br>Business                                                                       | Proposed<br>(BDT) | Total<br>(BDT) |         |  |
|--------------------------------------|--------------------------------------------------------------------------------------------|-------------------|----------------|---------|--|
| Existing Proposed                    |                                                                                            | (BDT)             | ()             | ()      |  |
|                                      | Investment in products (sharee,<br>lungi, pant piece, shirt piece and<br>gauze cloth etc.) | 456,950           | 250,000        | 706,950 |  |
| Investment in Equipment & Tools ( \$ | Such as Fan and Light etc.)                                                                | 3,000             | -              | 3,000   |  |
| Cash in Hand                         | 6,650                                                                                      | -                 | 6,650          |         |  |
| Advance for Shop                     | 100,000                                                                                    | -                 | 100,000        |         |  |
| Investment in Decoration (Furniture  | 13,400                                                                                     |                   | 13,400         |         |  |
| Total Ca                             | 580,000                                                                                    | 250,000           | 830,000        |         |  |