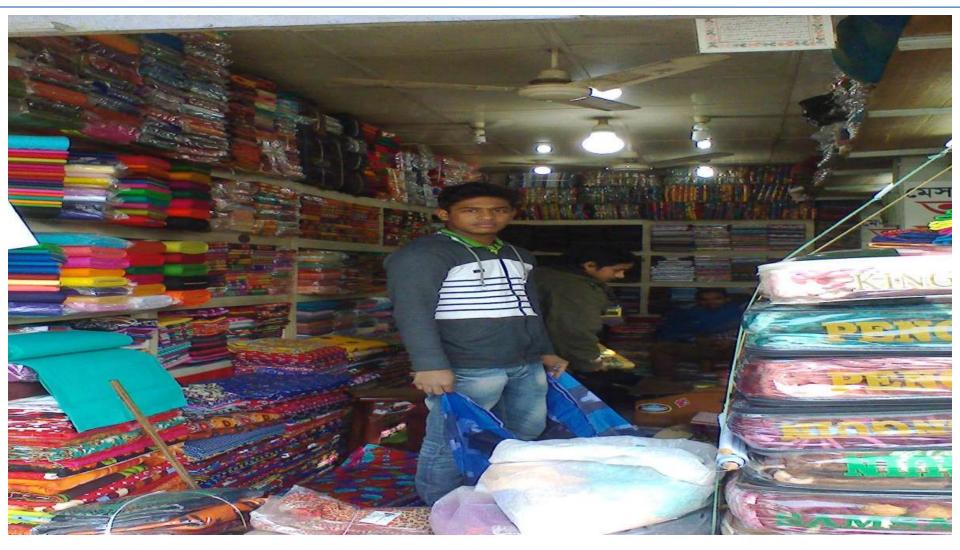

### **PROPOSED NOBIN UDYOKTA BUSINESS INFO**

| Business Name                                                | : | M/S Tusar Bostraloy                                                                      |
|--------------------------------------------------------------|---|------------------------------------------------------------------------------------------|
| Address/ Location                                            | : | College Road, Baliadangi, Thakurgaon.                                                    |
| Total Investment in BDT                                      | : | Tk. 830,000                                                                              |
| Financing                                                    | : | Self Tk. 580,000 (from existing business)<br>Required Investment Tk. 150,000 (as equity) |
| Present salary/drawings from business                        | : | BDT 13,000 (Thirteen Thousand)                                                           |
| Proposed Salary                                              | : | BDT 13,000 (Thirteen Thousand)                                                           |
| Proposed Business<br>Implementation Plan                     |   |                                                                                          |
| (i) % of present gross profit margin                         | : | On products 20%                                                                          |
| (ii) Estimated % of proposed gross profit margin             | : | On products 20%                                                                          |
| (iii) In future risk mgt. plan<br>(from fire, disaster etc.) | : |                                                                                          |