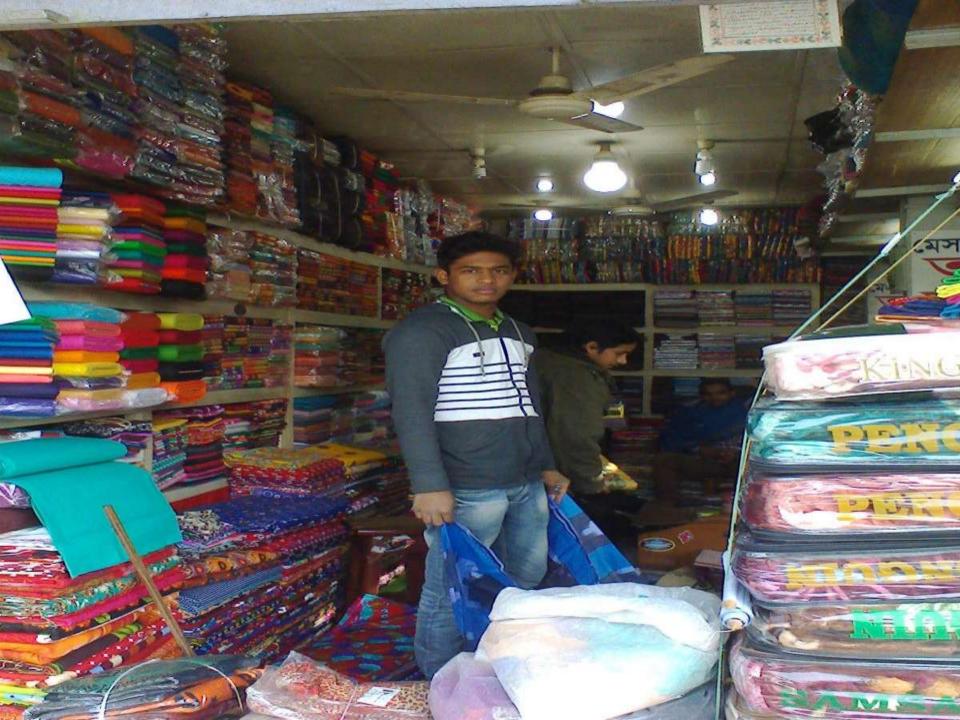

### **PROPOSED NOBIN UDYOKTA BUSINESS INFO**

| Business Name                                                | : | M/S Tusar Bostraloy                                                                      |
|--------------------------------------------------------------|---|------------------------------------------------------------------------------------------|
| Address/ Location                                            | : | College Road, Baliadangi, Thakurgaon.                                                    |
| Total Investment in BDT                                      | : | Tk. 830,000                                                                              |
| Financing                                                    | : | Self Tk. 580,000 (from existing business)<br>Required Investment Tk. 150,000 (as equity) |
| Present salary/drawings from business                        | : | BDT 13,000 (Thirteen Thousand)                                                           |
| Proposed Salary                                              | : | BDT 13,000 (Thirteen Thousand)                                                           |
| Proposed Business<br>Implementation Plan                     |   |                                                                                          |
| (i) % of present gross profit margin                         | : | On products 20%                                                                          |
| (ii) Estimated % of proposed gross profit margin             | : | On products 20%                                                                          |
| (iii) In future risk mgt. plan<br>(from fire, disaster etc.) | : |                                                                                          |