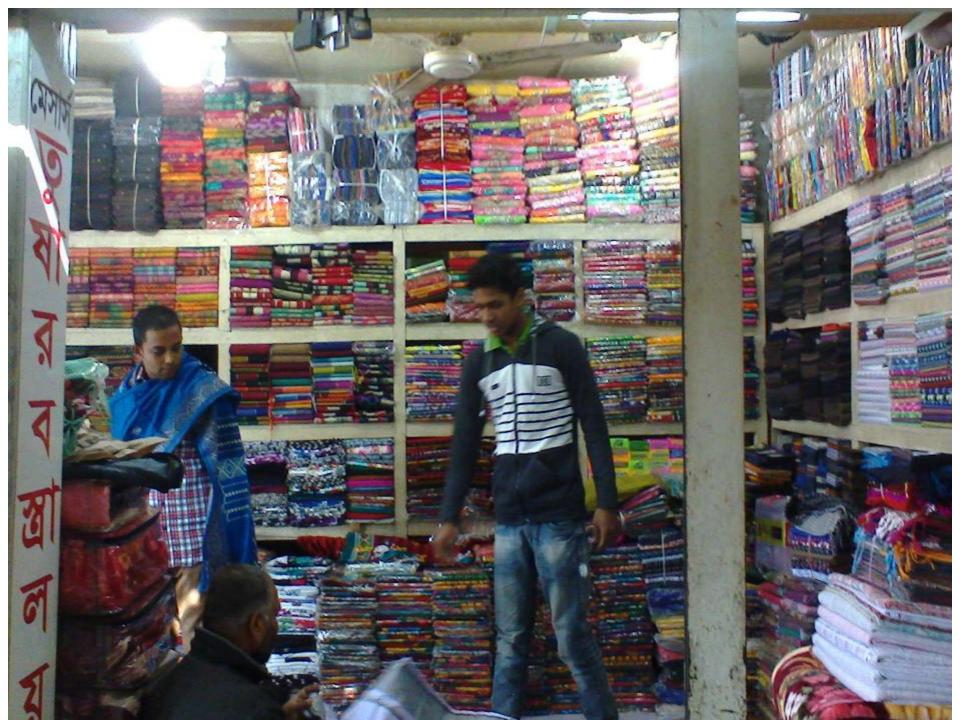

### **PROPOSED NOBIN UDYOKTA BUSINESS INFO**

| Business Name                                                | : | M/S Tusar Bostraloy                                                                      |
|--------------------------------------------------------------|---|------------------------------------------------------------------------------------------|
| Address/ Location                                            | : | College Road, Baliadangi, Thakurgaon.                                                    |
| Total Investment in BDT                                      | : | Tk. 830,000                                                                              |
| Financing                                                    | : | Self Tk. 580,000 (from existing business)<br>Required Investment Tk. 150,000 (as equity) |
| Present salary/drawings from business                        | : | BDT 13,000 (Thirteen Thousand)                                                           |
| Proposed Salary                                              | : | BDT 13,000 (Thirteen Thousand)                                                           |
| Proposed Business<br>Implementation Plan                     |   |                                                                                          |
| (i) % of present gross profit margin                         | : | On products 20%                                                                          |
| (ii) Estimated % of proposed gross profit margin             | : | On products 20%                                                                          |
| (iii) In future risk mgt. plan<br>(from fire, disaster etc.) | : |                                                                                          |