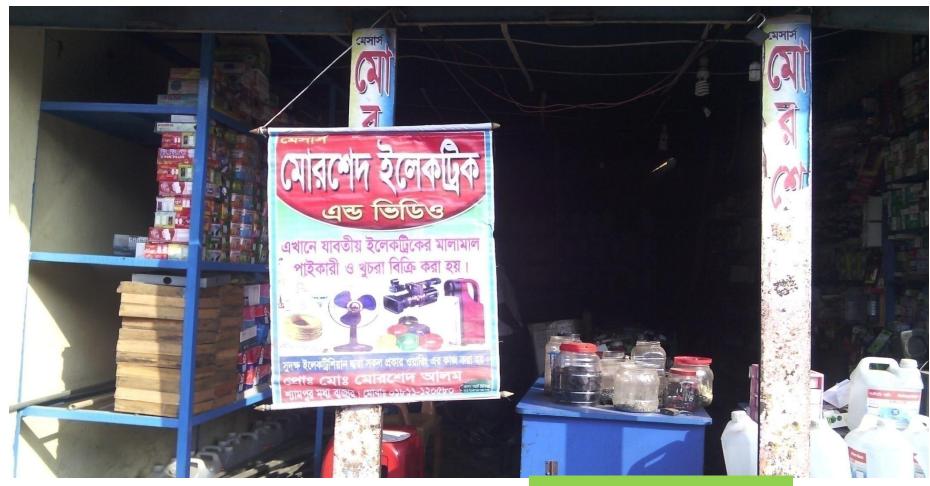

### Proposed Nobin Udyokta Business Info

| Business Name                                         | : | Morshed Electronics                                                                               |
|-------------------------------------------------------|---|---------------------------------------------------------------------------------------------------|
| Address/ Location                                     | : | Shampur Miya Bazar ,Ramgonj, Laxmipur.                                                            |
| Total Investment in BDT                               | : | 350000/-                                                                                          |
| Financing                                             | : | Self BDT 250000/- (from existing business) 66% Required Investment BDT 1,00,000/- (as equity) 34% |
| Present salary/drawings from business (estimates)     | : | 7,000/-                                                                                           |
| Proposed Salary                                       |   | 7,000/-                                                                                           |
| Proposed Business (i)% of present gross profit margin | : | 20%                                                                                               |
| (ii) Estimated % of proposed gross profit margin      |   | 20%                                                                                               |
| (iii) Agreed grace period                             |   | 05 months.                                                                                        |