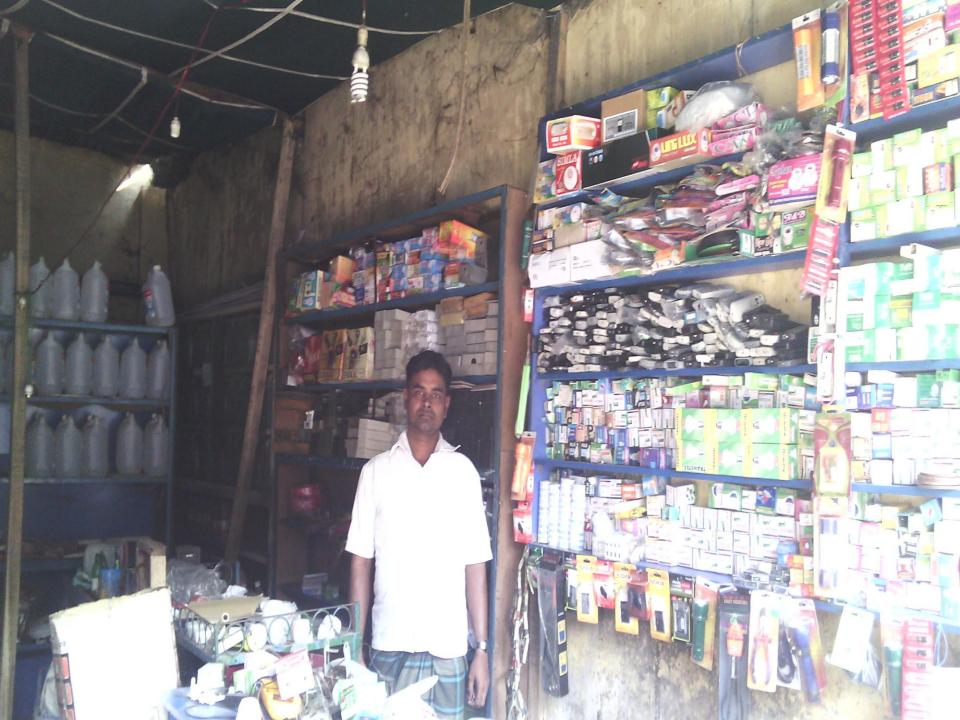

### Proposed Nobin Udyokta Business Info

| Business Name                                         | : | Morshed Electronics                                                                               |
|-------------------------------------------------------|---|---------------------------------------------------------------------------------------------------|
| Address/ Location                                     | : | Shampur Miya Bazar ,Ramgonj, Laxmipur.                                                            |
| Total Investment in BDT                               | : | 350000/-                                                                                          |
| Financing                                             | : | Self BDT 250000/- (from existing business) 66% Required Investment BDT 1,00,000/- (as equity) 34% |
| Present salary/drawings from business (estimates)     | : | 7,000/-                                                                                           |
| Proposed Salary                                       |   | 7,000/-                                                                                           |
| Proposed Business (i)% of present gross profit margin | : | 20%                                                                                               |
| (ii) Estimated % of proposed gross profit margin      |   | 20%                                                                                               |
| (iii) Agreed grace period                             |   | 05 months.                                                                                        |