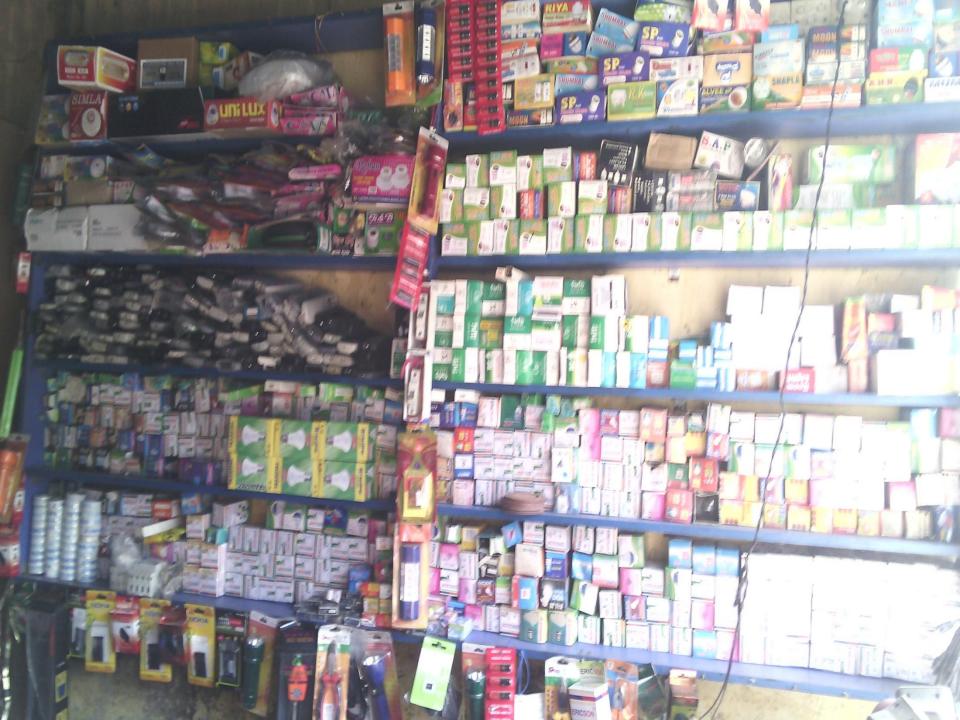

### PRESENT & PROPOSED INVESTMENT BREAKDOWN

| Particulars                                                                                                   |                                     | Existing Business (BDT) (1) | Proposed item | Total<br>investment<br>(BDT) |
|---------------------------------------------------------------------------------------------------------------|-------------------------------------|-----------------------------|---------------|------------------------------|
| Different types of stock Item                                                                                 |                                     |                             |               |                              |
| Advance Fan Electrical Goods Furniture                                                                        | 20000<br>50000<br>1,55000<br>25,000 | 250,000                     |               | 350,000                      |
| Different Types of proposed Item BRB Cable 15-MPR &30-MPR Main Switch(Prodip) twin core Cable Circuit Breaker | 40000<br>30000<br>20000<br>10,000   |                             | 1,00,000      |                              |
| Total Capital                                                                                                 |                                     | 250,000/-                   | 1,00,000/-    | 350,000/-                    |